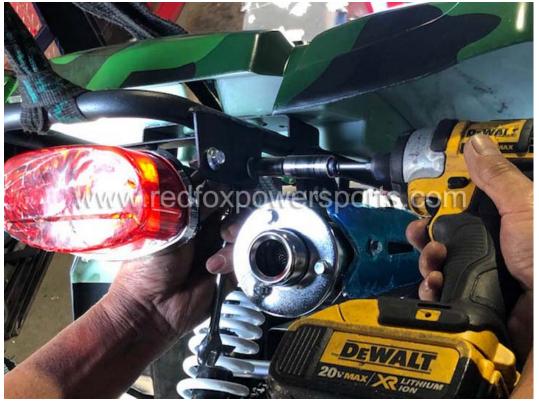

### DF125AVA-8 Assembly Guide

This ATV is suggested to assemble by professional mechanic only, Red Fox Powersports is not responsible for any damage or accident occur before or during operation by improper assembly.

#### 1. Install Rear Wheels





2. Install Rear Luggage Carrier







# 3. Install Kill Switch wire



4. Install front Suspension and spindle









# 5. Install Handlebar





# 6. Install Front Luggage carrier



### 7. Install Battery



- 8. To start ATV (make sure the kill switch is off, hold the brake lever and press the starter button)
- 9. To Remote shut off the ATV (press the lock button on the remote, and press unlock to enable start, if you do not press the unlock button, it will not allow you start the ATV in any ways)