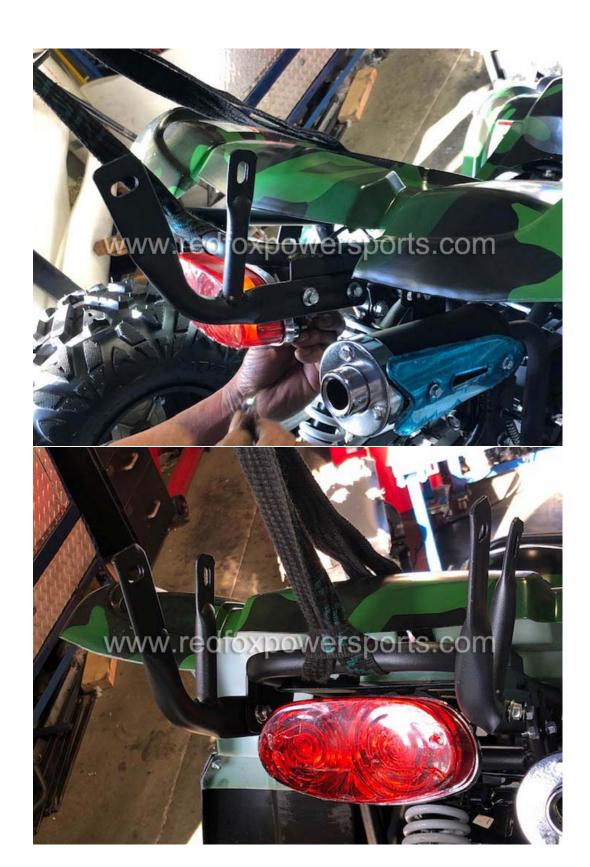

### DF125AVA-8 Assembly Guide

This ATV is suggested to assemble by professional mechanic only, Red Fox Powersports is not responsible for any damage or accident occur before or during operation by improper assembly.

#### 1. Install Rear Wheels





2. Install Rear Luggage Carrier







# 3. Install Kill Switch wire



4. Install front Suspension and spindle









# 5. Install Handlebar





# 6. Install Front Luggage carrier



### 7. Install Battery



- 8. To start ATV (make sure the kill switch is off, hold the brake lever and press the starter button)
- 9. To Remote shut off the ATV (press the lock button on the remote, and press unlock to enable start, if you do not press the unlock button, it will not allow you start the ATV in any ways)