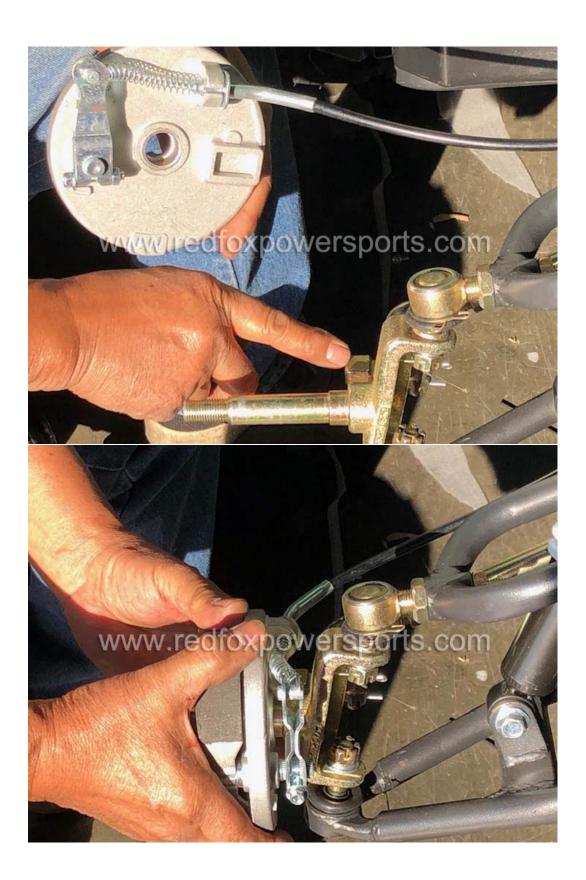

### DF125AVA-8 Assembly Guide

This ATV is suggested to assemble by professional mechanic only, Red Fox Powersports is not responsible for any damage or accident occur before or during operation by improper assembly.

#### 1. Install Rear Wheels





2. Install Rear Luggage Carrier







# 3. Install Kill Switch wire



4. Install front Suspension and spindle









# 5. Install Handlebar





# 6. Install Front Luggage carrier



### 7. Install Battery



- 8. To start ATV (make sure the kill switch is off, hold the brake lever and press the starter button)
- 9. To Remote shut off the ATV (press the lock button on the remote, and press unlock to enable start, if you do not press the unlock button, it will not allow you start the ATV in any ways)