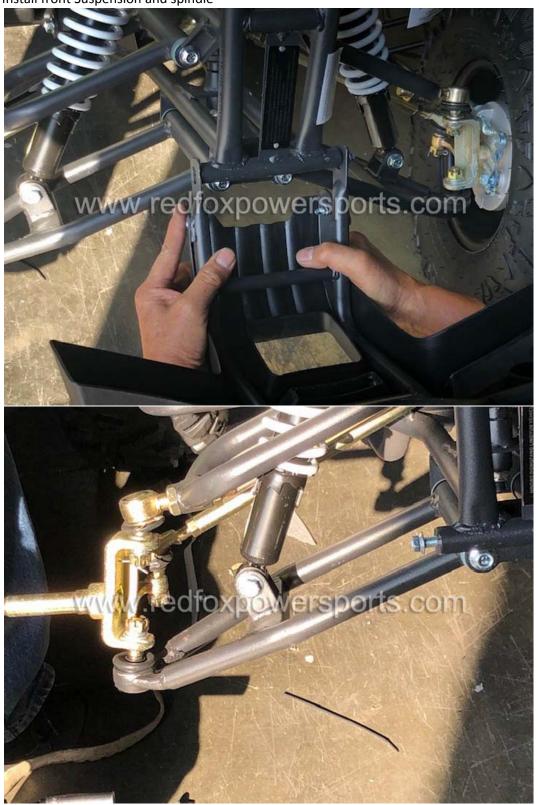

### DF125AVA-8 Assembly Guide

This ATV is suggested to assemble by professional mechanic only, Red Fox Powersports is not responsible for any damage or accident occur before or during operation by improper assembly.

#### 1. Install Rear Wheels





2. Install Rear Luggage Carrier







# 3. Install Kill Switch wire



4. Install front Suspension and spindle









# 5. Install Handlebar





# 6. Install Front Luggage carrier



### 7. Install Battery



- 8. To start ATV (make sure the kill switch is off, hold the brake lever and press the starter button)
- 9. To Remote shut off the ATV (press the lock button on the remote, and press unlock to enable start, if you do not press the unlock button, it will not allow you start the ATV in any ways)