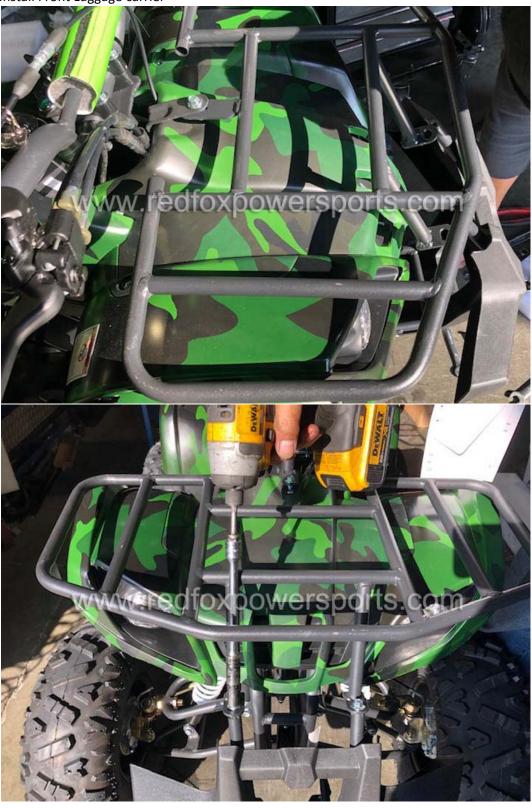

### DF125AVA-8 Assembly Guide

This ATV is suggested to assemble by professional mechanic only, Red Fox Powersports is not responsible for any damage or accident occur before or during operation by improper assembly.

#### 1. Install Rear Wheels





2. Install Rear Luggage Carrier







# 3. Install Kill Switch wire



4. Install front Suspension and spindle









# 5. Install Handlebar





# 6. Install Front Luggage carrier



### 7. Install Battery



- 8. To start ATV (make sure the kill switch is off, hold the brake lever and press the starter button)
- 9. To Remote shut off the ATV (press the lock button on the remote, and press unlock to enable start, if you do not press the unlock button, it will not allow you start the ATV in any ways)