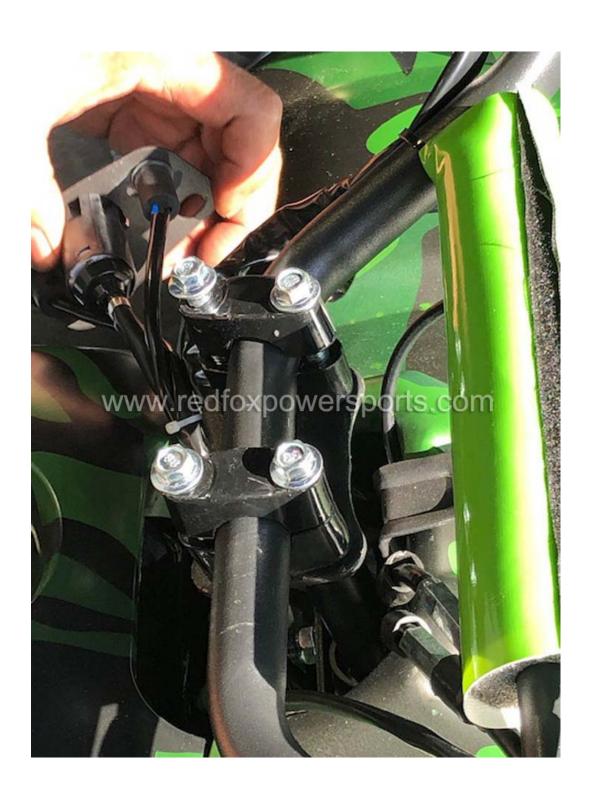

### DF125AVA-8 Assembly Guide

This ATV is suggested to assemble by professional mechanic only, Red Fox Powersports is not responsible for any damage or accident occur before or during operation by improper assembly.

#### 1. Install Rear Wheels





2. Install Rear Luggage Carrier







# 3. Install Kill Switch wire



4. Install front Suspension and spindle









# 5. Install Handlebar





# 6. Install Front Luggage carrier



### 7. Install Battery



- 8. To start ATV (make sure the kill switch is off, hold the brake lever and press the starter button)
- 9. To Remote shut off the ATV (press the lock button on the remote, and press unlock to enable start, if you do not press the unlock button, it will not allow you start the ATV in any ways)