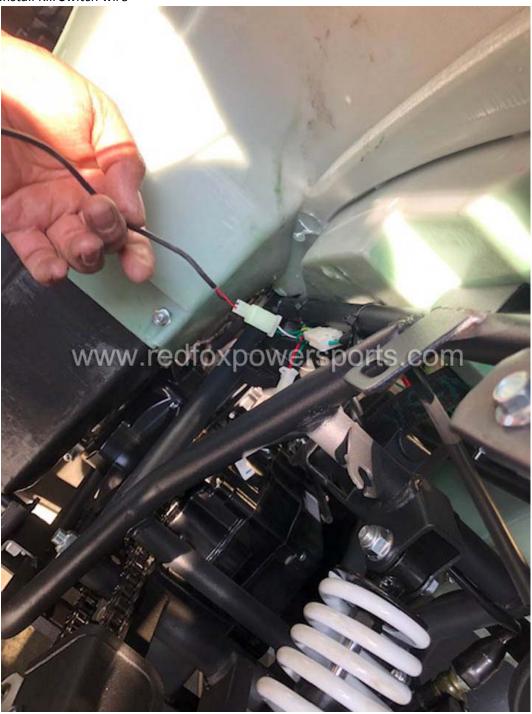

### DF125AVA-8 Assembly Guide

This ATV is suggested to assemble by professional mechanic only, Red Fox Powersports is not responsible for any damage or accident occur before or during operation by improper assembly.

#### 1. Install Rear Wheels





2. Install Rear Luggage Carrier







# 3. Install Kill Switch wire



4. Install front Suspension and spindle









# 5. Install Handlebar





# 6. Install Front Luggage carrier



### 7. Install Battery



- 8. To start ATV (make sure the kill switch is off, hold the brake lever and press the starter button)
- 9. To Remote shut off the ATV (press the lock button on the remote, and press unlock to enable start, if you do not press the unlock button, it will not allow you start the ATV in any ways)