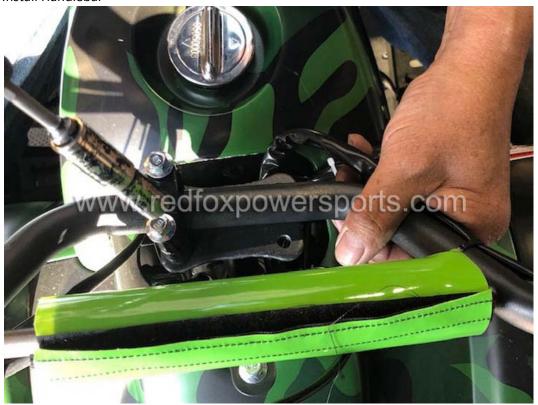

### DF125AVA-8 Assembly Guide

This ATV is suggested to assemble by professional mechanic only, Red Fox Powersports is not responsible for any damage or accident occur before or during operation by improper assembly.

#### 1. Install Rear Wheels





2. Install Rear Luggage Carrier







# 3. Install Kill Switch wire



4. Install front Suspension and spindle









# 5. Install Handlebar





# 6. Install Front Luggage carrier



### 7. Install Battery



- 8. To start ATV (make sure the kill switch is off, hold the brake lever and press the starter button)
- 9. To Remote shut off the ATV (press the lock button on the remote, and press unlock to enable start, if you do not press the unlock button, it will not allow you start the ATV in any ways)