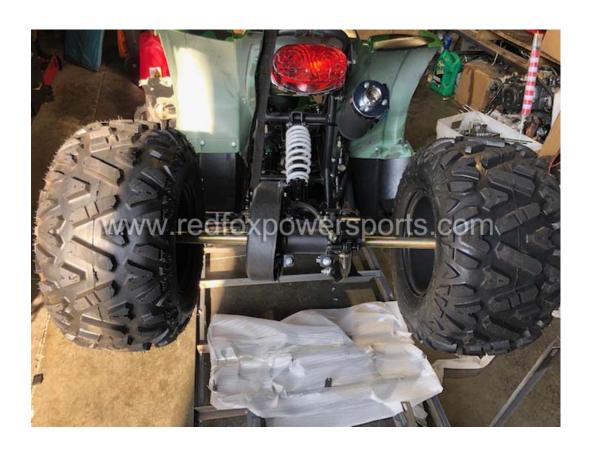

### DF125AVA-8 Assembly Guide

This ATV is suggested to assemble by professional mechanic only, Red Fox Powersports is not responsible for any damage or accident occur before or during operation by improper assembly.

#### 1. Install Rear Wheels





2. Install Rear Luggage Carrier







# 3. Install Kill Switch wire



4. Install front Suspension and spindle









# 5. Install Handlebar





# 6. Install Front Luggage carrier



### 7. Install Battery



- 8. To start ATV (make sure the kill switch is off, hold the brake lever and press the starter button)
- 9. To Remote shut off the ATV (press the lock button on the remote, and press unlock to enable start, if you do not press the unlock button, it will not allow you start the ATV in any ways)