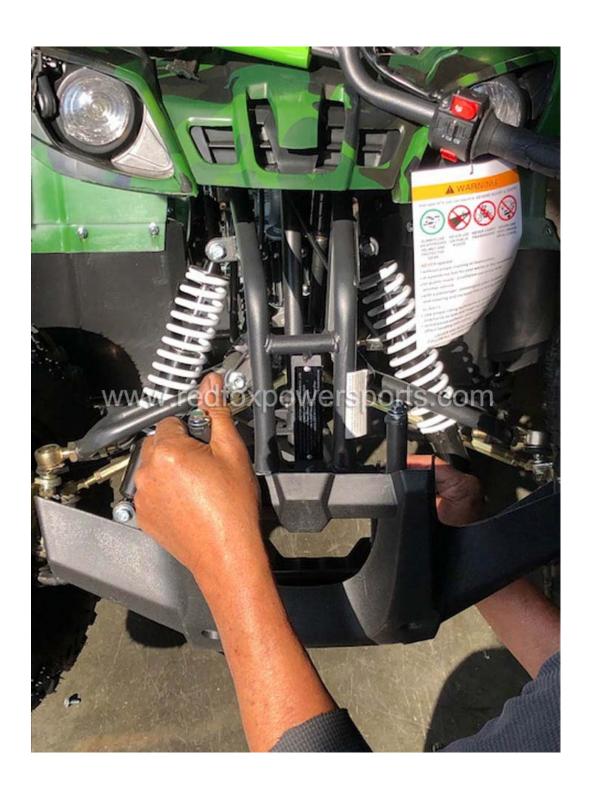

### DF125AVA-8 Assembly Guide

This ATV is suggested to assemble by professional mechanic only, Red Fox Powersports is not responsible for any damage or accident occur before or during operation by improper assembly.

#### 1. Install Rear Wheels





2. Install Rear Luggage Carrier







# 3. Install Kill Switch wire



4. Install front Suspension and spindle









# 5. Install Handlebar





# 6. Install Front Luggage carrier



### 7. Install Battery



- 8. To start ATV (make sure the kill switch is off, hold the brake lever and press the starter button)
- 9. To Remote shut off the ATV (press the lock button on the remote, and press unlock to enable start, if you do not press the unlock button, it will not allow you start the ATV in any ways)