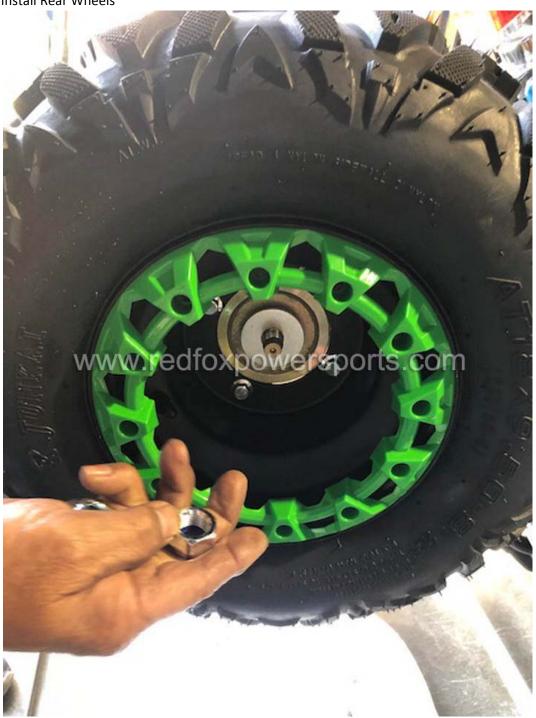

### DF125AVA-8 Assembly Guide

This ATV is suggested to assemble by professional mechanic only, Red Fox Powersports is not responsible for any damage or accident occur before or during operation by improper assembly.

#### 1. Install Rear Wheels





2. Install Rear Luggage Carrier







# 3. Install Kill Switch wire



4. Install front Suspension and spindle









# 5. Install Handlebar





# 6. Install Front Luggage carrier



### 7. Install Battery



- 8. To start ATV (make sure the kill switch is off, hold the brake lever and press the starter button)
- 9. To Remote shut off the ATV (press the lock button on the remote, and press unlock to enable start, if you do not press the unlock button, it will not allow you start the ATV in any ways)