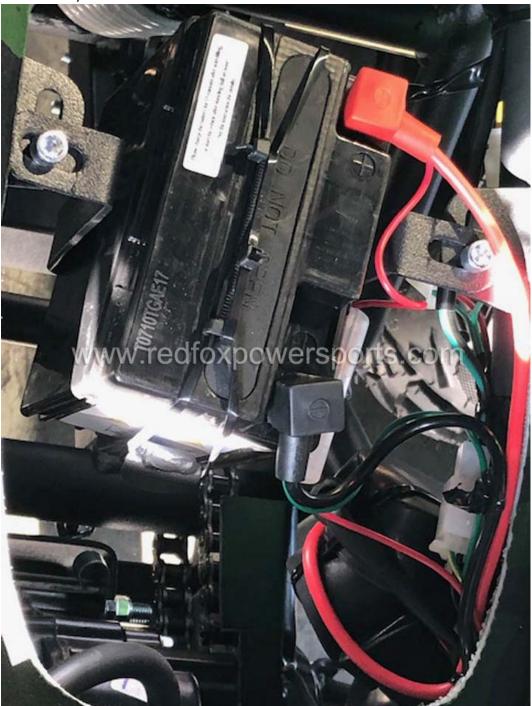

### 7. Install Battery

- 8. To start ATV (make sure the kill switch is off, hold the brake lever and press the starter button)
- 9. To Remote shut off the ATV (press the lock button on the remote, and press unlock to enable start, if you do not press the unlock button, it will not allow you start the ATV in any ways)