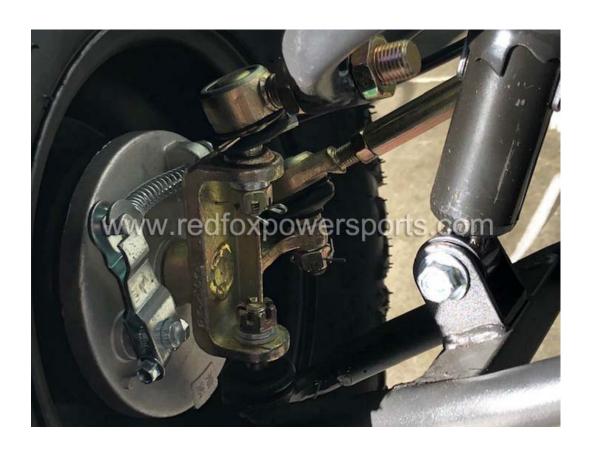

### DF125AVA-8 Assembly Guide

This ATV is suggested to assemble by professional mechanic only, Red Fox Powersports is not responsible for any damage or accident occur before or during operation by improper assembly.

#### 1. Install Rear Wheels





2. Install Rear Luggage Carrier







# 3. Install Kill Switch wire



4. Install front Suspension and spindle









# 5. Install Handlebar





# 6. Install Front Luggage carrier



### 7. Install Battery



- 8. To start ATV (make sure the kill switch is off, hold the brake lever and press the starter button)
- 9. To Remote shut off the ATV (press the lock button on the remote, and press unlock to enable start, if you do not press the unlock button, it will not allow you start the ATV in any ways)