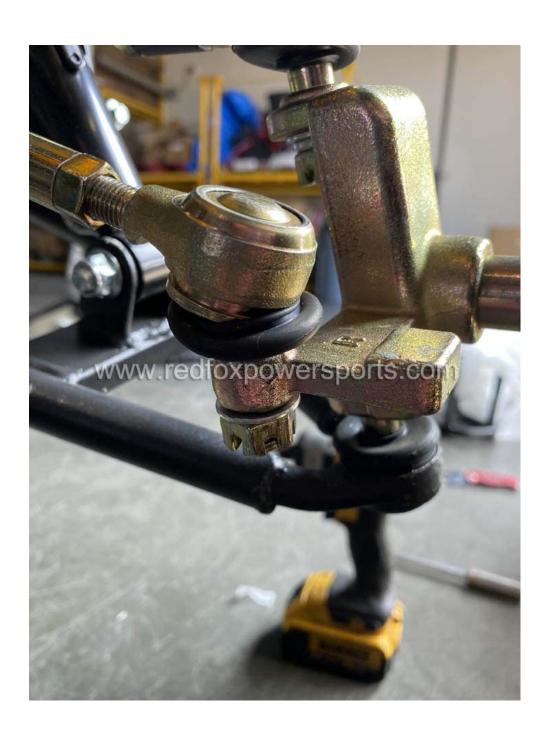

#### DF125AVB-8 Assembly Guide

This ATV is suggested to assemble by professional mechanic only, Red Fox Powersports is not responsible for any damage or accident occur before or during operation by improper assembly.

1. Install front Bumper Guard





### 2. Install Handlebar











### 3. Install Rear Wheel







# 4. Install Rear Rack & Kill Switch













5. Install front Suspension







# 6. Install Spindle & Front Wheel















### 7. Install Battery









- 8. To start ATV (make sure the kill switch is off, hold the brake lever and press the starter button)
- 9. To Remote shut off the ATV (press the lock button on the remote, and press unlock to enable start, if you do not press the unlock button, it will not allow you start the ATV in any ways)