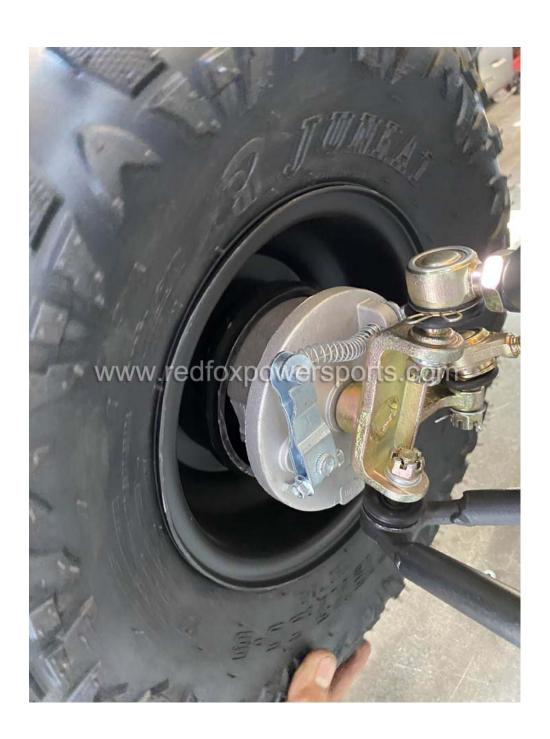

#### DF125AVB-8 Assembly Guide

This ATV is suggested to assemble by professional mechanic only, Red Fox Powersports is not responsible for any damage or accident occur before or during operation by improper assembly.

1. Install front Bumper Guard





### 2. Install Handlebar











### 3. Install Rear Wheel







# 4. Install Rear Rack & Kill Switch













5. Install front Suspension







# 6. Install Spindle & Front Wheel















### 7. Install Battery









- 8. To start ATV (make sure the kill switch is off, hold the brake lever and press the starter button)
- 9. To Remote shut off the ATV (press the lock button on the remote, and press unlock to enable start, if you do not press the unlock button, it will not allow you start the ATV in any ways)