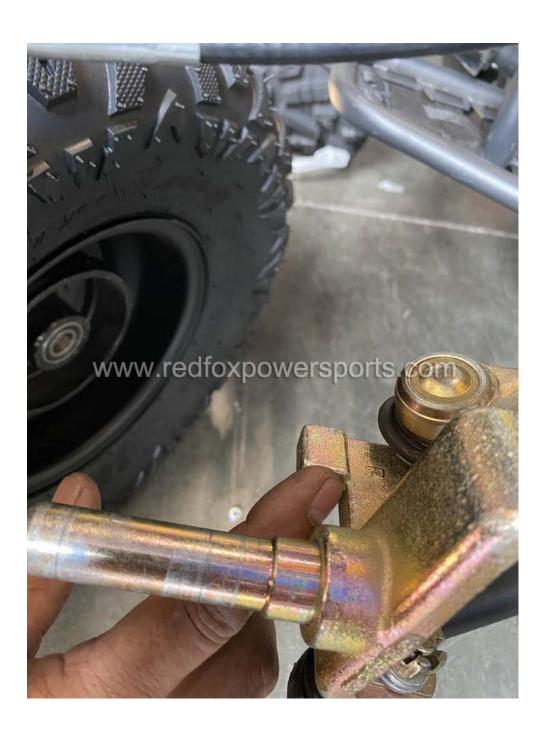

#### DF125AVB-8 Assembly Guide

This ATV is suggested to assemble by professional mechanic only, Red Fox Powersports is not responsible for any damage or accident occur before or during operation by improper assembly.

1. Install front Bumper Guard





### 2. Install Handlebar











### 3. Install Rear Wheel







# 4. Install Rear Rack & Kill Switch













5. Install front Suspension







# 6. Install Spindle & Front Wheel















### 7. Install Battery









- 8. To start ATV (make sure the kill switch is off, hold the brake lever and press the starter button)
- 9. To Remote shut off the ATV (press the lock button on the remote, and press unlock to enable start, if you do not press the unlock button, it will not allow you start the ATV in any ways)