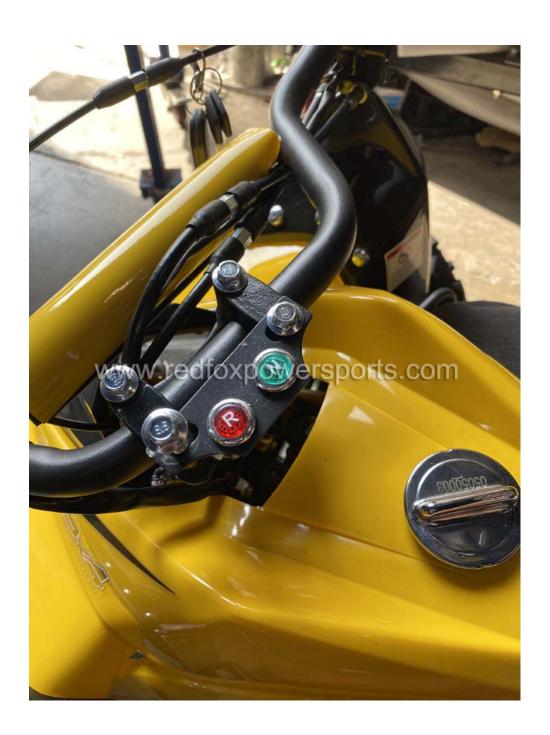

#### DF125AVB-8 Assembly Guide

This ATV is suggested to assemble by professional mechanic only, Red Fox Powersports is not responsible for any damage or accident occur before or during operation by improper assembly.

1. Install front Bumper Guard





### 2. Install Handlebar











### 3. Install Rear Wheel







# 4. Install Rear Rack & Kill Switch













5. Install front Suspension







# 6. Install Spindle & Front Wheel















### 7. Install Battery









- 8. To start ATV (make sure the kill switch is off, hold the brake lever and press the starter button)
- 9. To Remote shut off the ATV (press the lock button on the remote, and press unlock to enable start, if you do not press the unlock button, it will not allow you start the ATV in any ways)