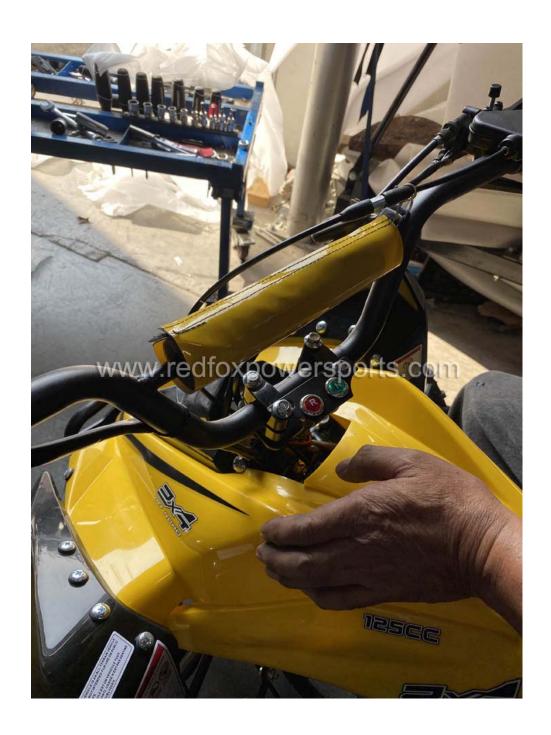

#### DF125AVB-8 Assembly Guide

This ATV is suggested to assemble by professional mechanic only, Red Fox Powersports is not responsible for any damage or accident occur before or during operation by improper assembly.

1. Install front Bumper Guard





### 2. Install Handlebar











### 3. Install Rear Wheel







# 4. Install Rear Rack & Kill Switch













5. Install front Suspension







# 6. Install Spindle & Front Wheel















### 7. Install Battery









- 8. To start ATV (make sure the kill switch is off, hold the brake lever and press the starter button)
- 9. To Remote shut off the ATV (press the lock button on the remote, and press unlock to enable start, if you do not press the unlock button, it will not allow you start the ATV in any ways)