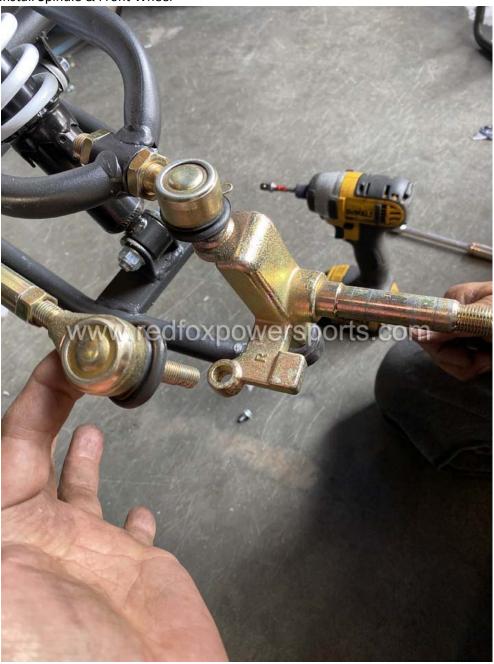

#### DF125AVB-8 Assembly Guide

This ATV is suggested to assemble by professional mechanic only, Red Fox Powersports is not responsible for any damage or accident occur before or during operation by improper assembly.

1. Install front Bumper Guard





### 2. Install Handlebar











### 3. Install Rear Wheel







# 4. Install Rear Rack & Kill Switch













5. Install front Suspension







# 6. Install Spindle & Front Wheel















### 7. Install Battery









- 8. To start ATV (make sure the kill switch is off, hold the brake lever and press the starter button)
- 9. To Remote shut off the ATV (press the lock button on the remote, and press unlock to enable start, if you do not press the unlock button, it will not allow you start the ATV in any ways)