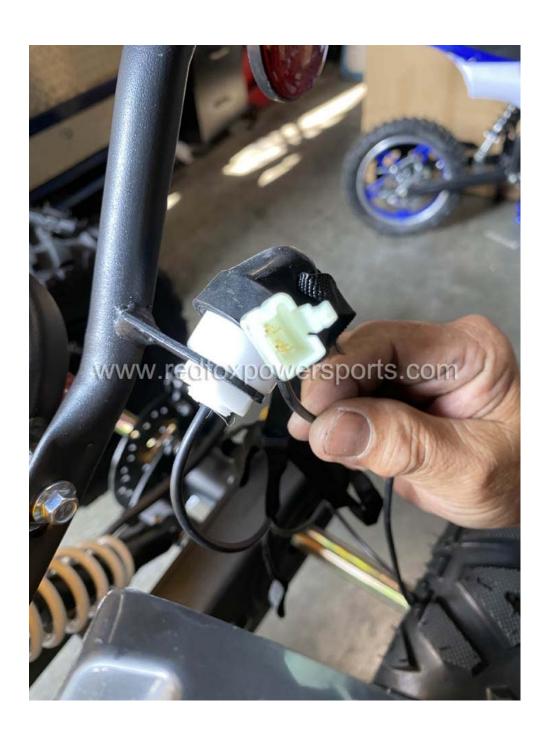

#### DF125AVB-8 Assembly Guide

This ATV is suggested to assemble by professional mechanic only, Red Fox Powersports is not responsible for any damage or accident occur before or during operation by improper assembly.

1. Install front Bumper Guard





### 2. Install Handlebar











### 3. Install Rear Wheel







# 4. Install Rear Rack & Kill Switch













5. Install front Suspension







# 6. Install Spindle & Front Wheel















### 7. Install Battery









- 8. To start ATV (make sure the kill switch is off, hold the brake lever and press the starter button)
- 9. To Remote shut off the ATV (press the lock button on the remote, and press unlock to enable start, if you do not press the unlock button, it will not allow you start the ATV in any ways)