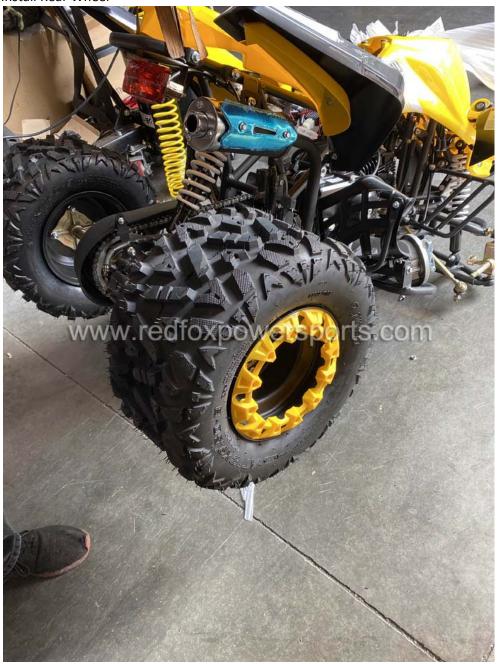

#### DF125AVB-8 Assembly Guide

This ATV is suggested to assemble by professional mechanic only, Red Fox Powersports is not responsible for any damage or accident occur before or during operation by improper assembly.

1. Install front Bumper Guard





### 2. Install Handlebar











### 3. Install Rear Wheel







# 4. Install Rear Rack & Kill Switch













5. Install front Suspension







# 6. Install Spindle & Front Wheel















### 7. Install Battery









- 8. To start ATV (make sure the kill switch is off, hold the brake lever and press the starter button)
- 9. To Remote shut off the ATV (press the lock button on the remote, and press unlock to enable start, if you do not press the unlock button, it will not allow you start the ATV in any ways)