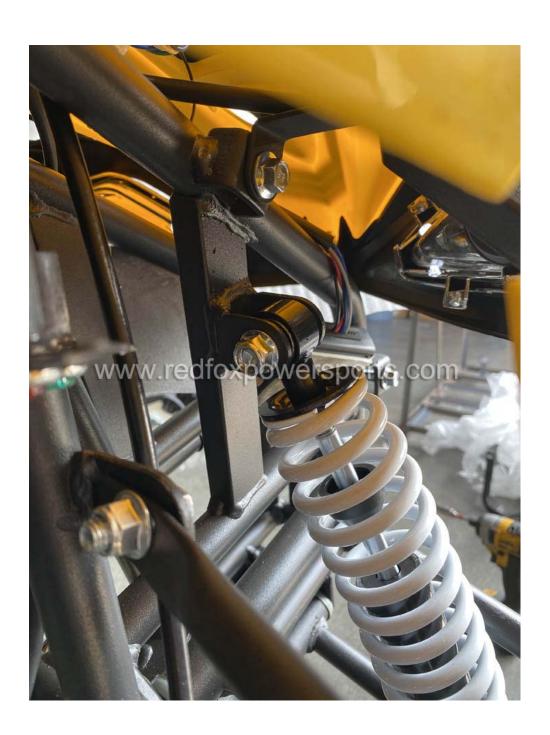

#### DF125AVB-8 Assembly Guide

This ATV is suggested to assemble by professional mechanic only, Red Fox Powersports is not responsible for any damage or accident occur before or during operation by improper assembly.

1. Install front Bumper Guard





### 2. Install Handlebar











### 3. Install Rear Wheel







# 4. Install Rear Rack & Kill Switch













5. Install front Suspension







# 6. Install Spindle & Front Wheel















### 7. Install Battery









- 8. To start ATV (make sure the kill switch is off, hold the brake lever and press the starter button)
- 9. To Remote shut off the ATV (press the lock button on the remote, and press unlock to enable start, if you do not press the unlock button, it will not allow you start the ATV in any ways)