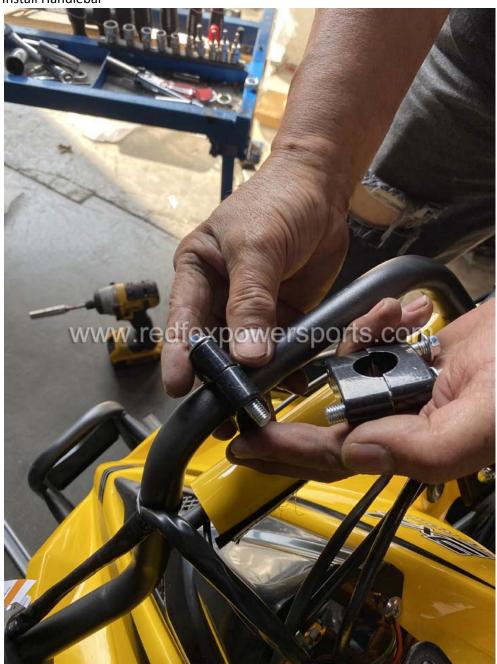

#### DF125AVB-8 Assembly Guide

This ATV is suggested to assemble by professional mechanic only, Red Fox Powersports is not responsible for any damage or accident occur before or during operation by improper assembly.

1. Install front Bumper Guard





### 2. Install Handlebar











### 3. Install Rear Wheel







# 4. Install Rear Rack & Kill Switch













5. Install front Suspension







# 6. Install Spindle & Front Wheel















### 7. Install Battery









- 8. To start ATV (make sure the kill switch is off, hold the brake lever and press the starter button)
- 9. To Remote shut off the ATV (press the lock button on the remote, and press unlock to enable start, if you do not press the unlock button, it will not allow you start the ATV in any ways)