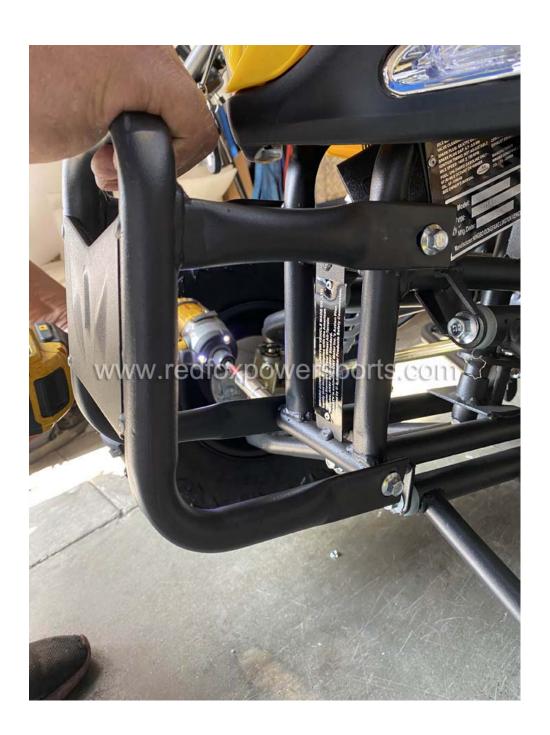

#### DF125AVB-8 Assembly Guide

This ATV is suggested to assemble by professional mechanic only, Red Fox Powersports is not responsible for any damage or accident occur before or during operation by improper assembly.

1. Install front Bumper Guard





### 2. Install Handlebar











### 3. Install Rear Wheel







# 4. Install Rear Rack & Kill Switch













5. Install front Suspension







# 6. Install Spindle & Front Wheel















### 7. Install Battery









- 8. To start ATV (make sure the kill switch is off, hold the brake lever and press the starter button)
- 9. To Remote shut off the ATV (press the lock button on the remote, and press unlock to enable start, if you do not press the unlock button, it will not allow you start the ATV in any ways)