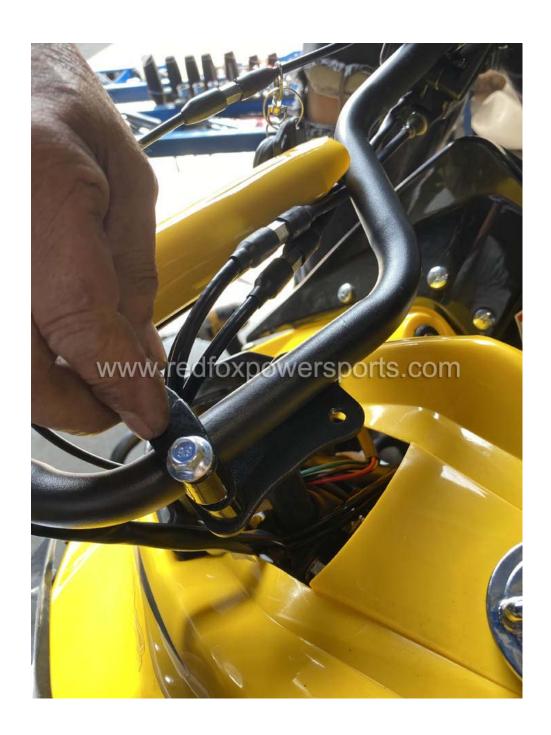

#### DF125AVB-8 Assembly Guide

This ATV is suggested to assemble by professional mechanic only, Red Fox Powersports is not responsible for any damage or accident occur before or during operation by improper assembly.

1. Install front Bumper Guard





### 2. Install Handlebar











### 3. Install Rear Wheel







# 4. Install Rear Rack & Kill Switch













5. Install front Suspension







# 6. Install Spindle & Front Wheel















### 7. Install Battery









- 8. To start ATV (make sure the kill switch is off, hold the brake lever and press the starter button)
- 9. To Remote shut off the ATV (press the lock button on the remote, and press unlock to enable start, if you do not press the unlock button, it will not allow you start the ATV in any ways)