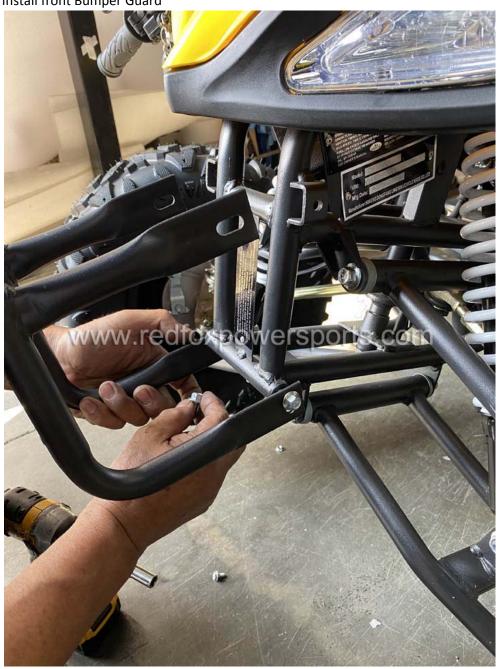

#### DF125AVB-8 Assembly Guide

This ATV is suggested to assemble by professional mechanic only, Red Fox Powersports is not responsible for any damage or accident occur before or during operation by improper assembly.

1. Install front Bumper Guard





### 2. Install Handlebar











### 3. Install Rear Wheel







# 4. Install Rear Rack & Kill Switch













5. Install front Suspension







# 6. Install Spindle & Front Wheel















### 7. Install Battery









- 8. To start ATV (make sure the kill switch is off, hold the brake lever and press the starter button)
- 9. To Remote shut off the ATV (press the lock button on the remote, and press unlock to enable start, if you do not press the unlock button, it will not allow you start the ATV in any ways)