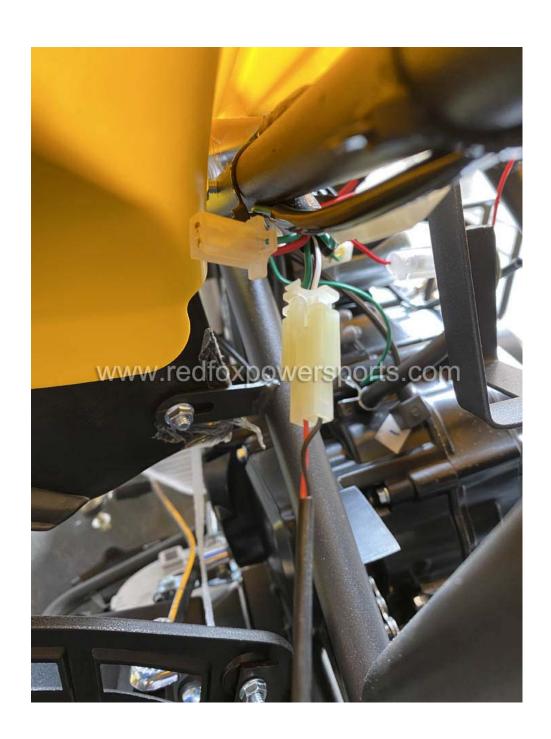

#### DF125AVB-8 Assembly Guide

This ATV is suggested to assemble by professional mechanic only, Red Fox Powersports is not responsible for any damage or accident occur before or during operation by improper assembly.

1. Install front Bumper Guard





### 2. Install Handlebar











### 3. Install Rear Wheel







# 4. Install Rear Rack & Kill Switch













5. Install front Suspension







# 6. Install Spindle & Front Wheel















### 7. Install Battery









- 8. To start ATV (make sure the kill switch is off, hold the brake lever and press the starter button)
- 9. To Remote shut off the ATV (press the lock button on the remote, and press unlock to enable start, if you do not press the unlock button, it will not allow you start the ATV in any ways)