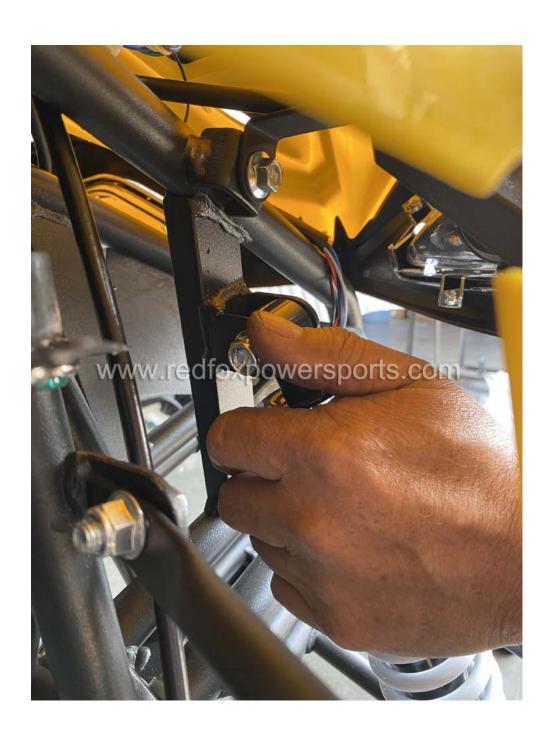

#### DF125AVB-8 Assembly Guide

This ATV is suggested to assemble by professional mechanic only, Red Fox Powersports is not responsible for any damage or accident occur before or during operation by improper assembly.

1. Install front Bumper Guard





### 2. Install Handlebar











### 3. Install Rear Wheel







# 4. Install Rear Rack & Kill Switch













5. Install front Suspension







# 6. Install Spindle & Front Wheel















### 7. Install Battery









- 8. To start ATV (make sure the kill switch is off, hold the brake lever and press the starter button)
- 9. To Remote shut off the ATV (press the lock button on the remote, and press unlock to enable start, if you do not press the unlock button, it will not allow you start the ATV in any ways)