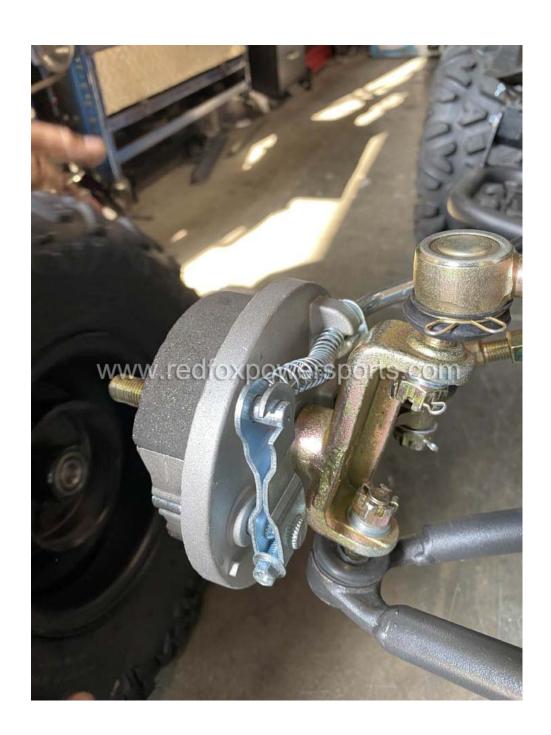

#### DF125AVB-8 Assembly Guide

This ATV is suggested to assemble by professional mechanic only, Red Fox Powersports is not responsible for any damage or accident occur before or during operation by improper assembly.

1. Install front Bumper Guard





### 2. Install Handlebar











### 3. Install Rear Wheel







# 4. Install Rear Rack & Kill Switch













5. Install front Suspension







# 6. Install Spindle & Front Wheel















### 7. Install Battery









- 8. To start ATV (make sure the kill switch is off, hold the brake lever and press the starter button)
- 9. To Remote shut off the ATV (press the lock button on the remote, and press unlock to enable start, if you do not press the unlock button, it will not allow you start the ATV in any ways)