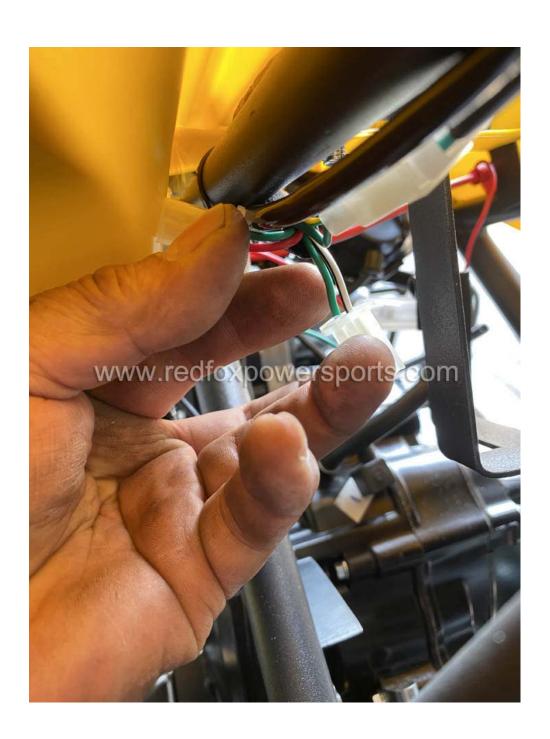

#### DF125AVB-8 Assembly Guide

This ATV is suggested to assemble by professional mechanic only, Red Fox Powersports is not responsible for any damage or accident occur before or during operation by improper assembly.

1. Install front Bumper Guard





### 2. Install Handlebar











### 3. Install Rear Wheel







# 4. Install Rear Rack & Kill Switch













5. Install front Suspension







# 6. Install Spindle & Front Wheel















### 7. Install Battery









- 8. To start ATV (make sure the kill switch is off, hold the brake lever and press the starter button)
- 9. To Remote shut off the ATV (press the lock button on the remote, and press unlock to enable start, if you do not press the unlock button, it will not allow you start the ATV in any ways)