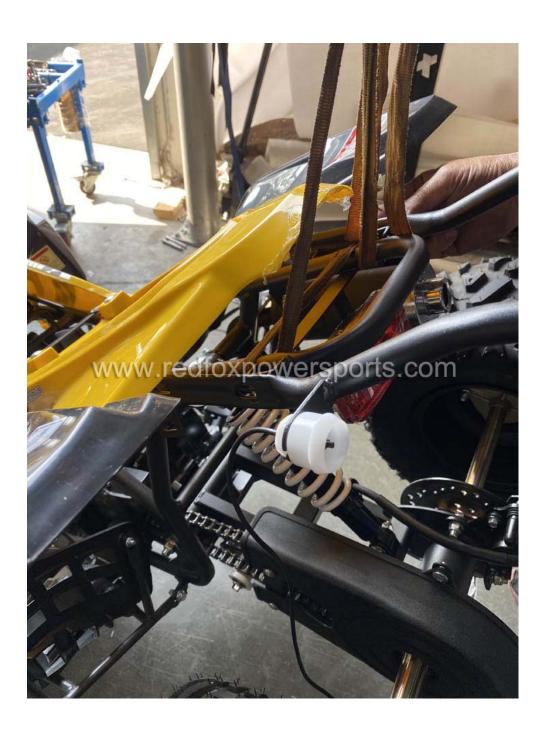

#### DF125AVB-8 Assembly Guide

This ATV is suggested to assemble by professional mechanic only, Red Fox Powersports is not responsible for any damage or accident occur before or during operation by improper assembly.

1. Install front Bumper Guard





### 2. Install Handlebar











### 3. Install Rear Wheel







# 4. Install Rear Rack & Kill Switch













5. Install front Suspension







# 6. Install Spindle & Front Wheel















### 7. Install Battery









- 8. To start ATV (make sure the kill switch is off, hold the brake lever and press the starter button)
- 9. To Remote shut off the ATV (press the lock button on the remote, and press unlock to enable start, if you do not press the unlock button, it will not allow you start the ATV in any ways)