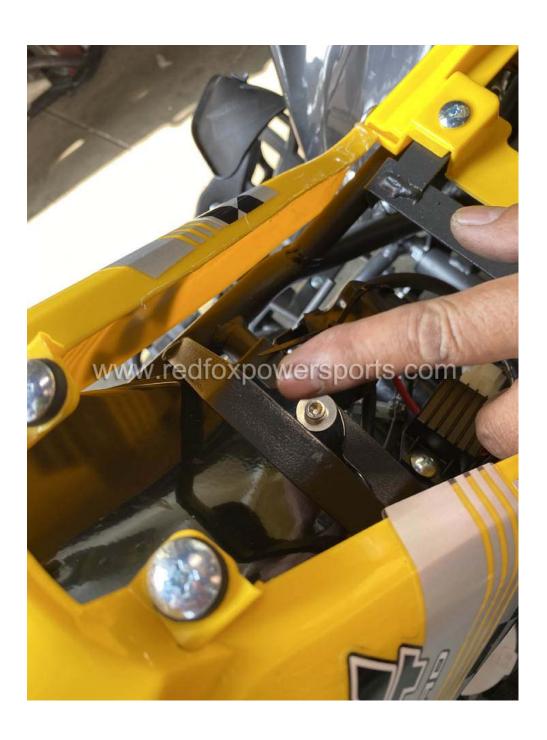

#### DF125AVB-8 Assembly Guide

This ATV is suggested to assemble by professional mechanic only, Red Fox Powersports is not responsible for any damage or accident occur before or during operation by improper assembly.

1. Install front Bumper Guard





### 2. Install Handlebar











### 3. Install Rear Wheel







# 4. Install Rear Rack & Kill Switch













5. Install front Suspension







# 6. Install Spindle & Front Wheel















### 7. Install Battery









- 8. To start ATV (make sure the kill switch is off, hold the brake lever and press the starter button)
- 9. To Remote shut off the ATV (press the lock button on the remote, and press unlock to enable start, if you do not press the unlock button, it will not allow you start the ATV in any ways)