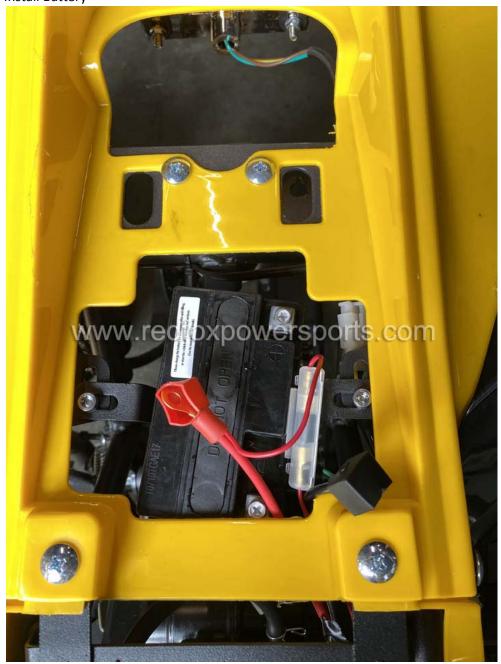

### 7. Install Battery

- 8. To start ATV (make sure the kill switch is off, hold the brake lever and press the starter button)
- 9. To Remote shut off the ATV (press the lock button on the remote, and press unlock to enable start, if you do not press the unlock button, it will not allow you start the ATV in any ways)