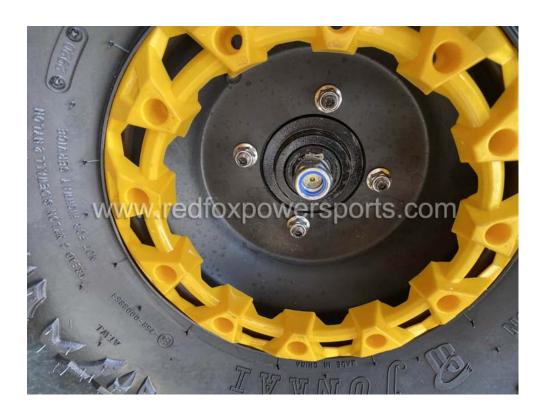

#### DF125AVB-8 Assembly Guide

This ATV is suggested to assemble by professional mechanic only, Red Fox Powersports is not responsible for any damage or accident occur before or during operation by improper assembly.

1. Install front Bumper Guard





### 2. Install Handlebar











### 3. Install Rear Wheel







# 4. Install Rear Rack & Kill Switch













5. Install front Suspension







# 6. Install Spindle & Front Wheel















### 7. Install Battery









- 8. To start ATV (make sure the kill switch is off, hold the brake lever and press the starter button)
- 9. To Remote shut off the ATV (press the lock button on the remote, and press unlock to enable start, if you do not press the unlock button, it will not allow you start the ATV in any ways)