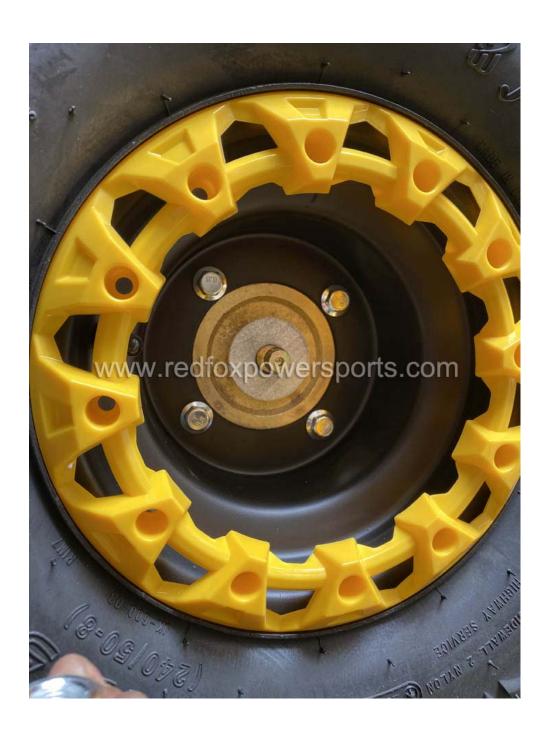

#### DF125AVB-8 Assembly Guide

This ATV is suggested to assemble by professional mechanic only, Red Fox Powersports is not responsible for any damage or accident occur before or during operation by improper assembly.

1. Install front Bumper Guard





### 2. Install Handlebar











### 3. Install Rear Wheel







# 4. Install Rear Rack & Kill Switch













5. Install front Suspension







# 6. Install Spindle & Front Wheel















### 7. Install Battery









- 8. To start ATV (make sure the kill switch is off, hold the brake lever and press the starter button)
- 9. To Remote shut off the ATV (press the lock button on the remote, and press unlock to enable start, if you do not press the unlock button, it will not allow you start the ATV in any ways)