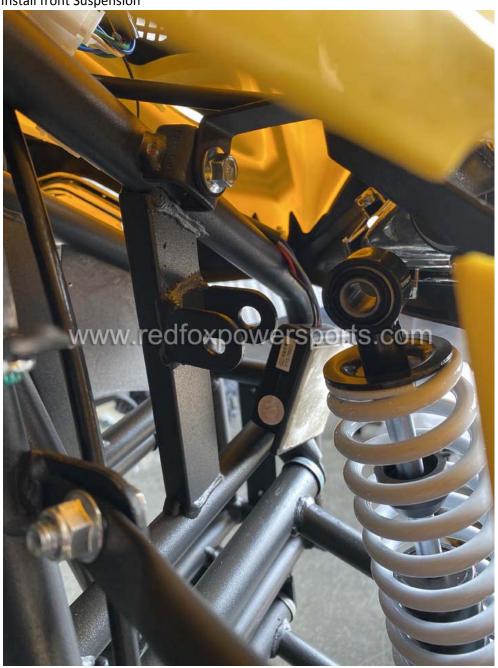

#### DF125AVB-8 Assembly Guide

This ATV is suggested to assemble by professional mechanic only, Red Fox Powersports is not responsible for any damage or accident occur before or during operation by improper assembly.

1. Install front Bumper Guard





### 2. Install Handlebar











### 3. Install Rear Wheel







# 4. Install Rear Rack & Kill Switch













5. Install front Suspension







# 6. Install Spindle & Front Wheel















### 7. Install Battery









- 8. To start ATV (make sure the kill switch is off, hold the brake lever and press the starter button)
- 9. To Remote shut off the ATV (press the lock button on the remote, and press unlock to enable start, if you do not press the unlock button, it will not allow you start the ATV in any ways)