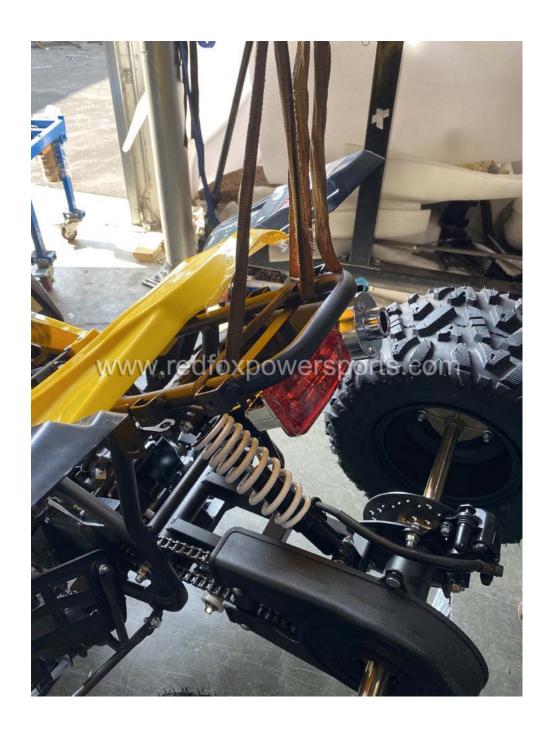

#### DF125AVB-8 Assembly Guide

This ATV is suggested to assemble by professional mechanic only, Red Fox Powersports is not responsible for any damage or accident occur before or during operation by improper assembly.

1. Install front Bumper Guard





### 2. Install Handlebar











### 3. Install Rear Wheel







# 4. Install Rear Rack & Kill Switch













5. Install front Suspension







# 6. Install Spindle & Front Wheel















### 7. Install Battery









- 8. To start ATV (make sure the kill switch is off, hold the brake lever and press the starter button)
- 9. To Remote shut off the ATV (press the lock button on the remote, and press unlock to enable start, if you do not press the unlock button, it will not allow you start the ATV in any ways)