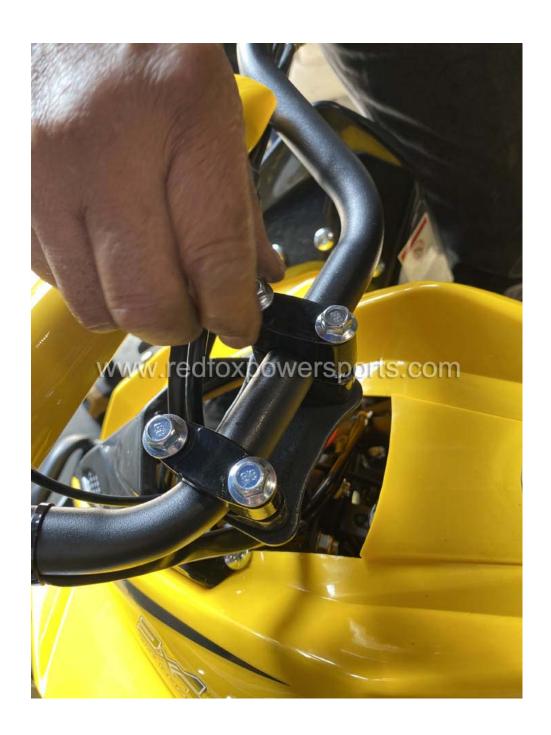

#### DF125AVB-8 Assembly Guide

This ATV is suggested to assemble by professional mechanic only, Red Fox Powersports is not responsible for any damage or accident occur before or during operation by improper assembly.

1. Install front Bumper Guard





### 2. Install Handlebar











### 3. Install Rear Wheel







# 4. Install Rear Rack & Kill Switch













5. Install front Suspension







# 6. Install Spindle & Front Wheel















### 7. Install Battery









- 8. To start ATV (make sure the kill switch is off, hold the brake lever and press the starter button)
- 9. To Remote shut off the ATV (press the lock button on the remote, and press unlock to enable start, if you do not press the unlock button, it will not allow you start the ATV in any ways)