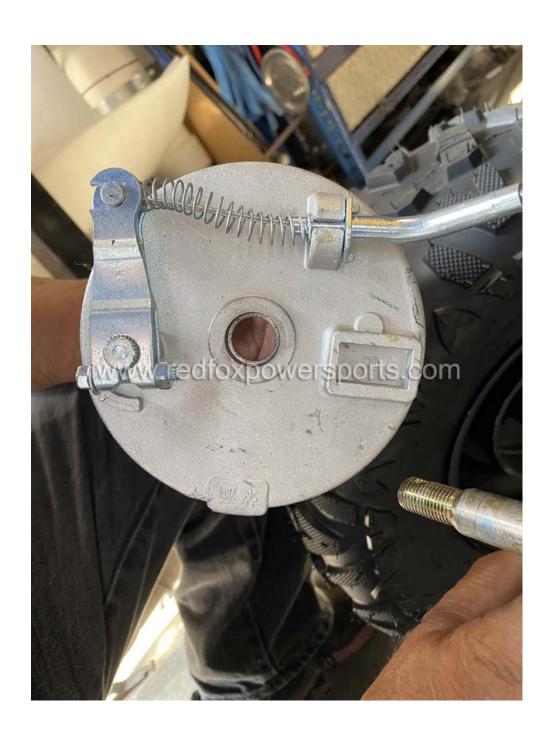

#### DF125AVB-8 Assembly Guide

This ATV is suggested to assemble by professional mechanic only, Red Fox Powersports is not responsible for any damage or accident occur before or during operation by improper assembly.

1. Install front Bumper Guard





### 2. Install Handlebar











### 3. Install Rear Wheel







# 4. Install Rear Rack & Kill Switch













5. Install front Suspension







# 6. Install Spindle & Front Wheel















### 7. Install Battery









- 8. To start ATV (make sure the kill switch is off, hold the brake lever and press the starter button)
- 9. To Remote shut off the ATV (press the lock button on the remote, and press unlock to enable start, if you do not press the unlock button, it will not allow you start the ATV in any ways)