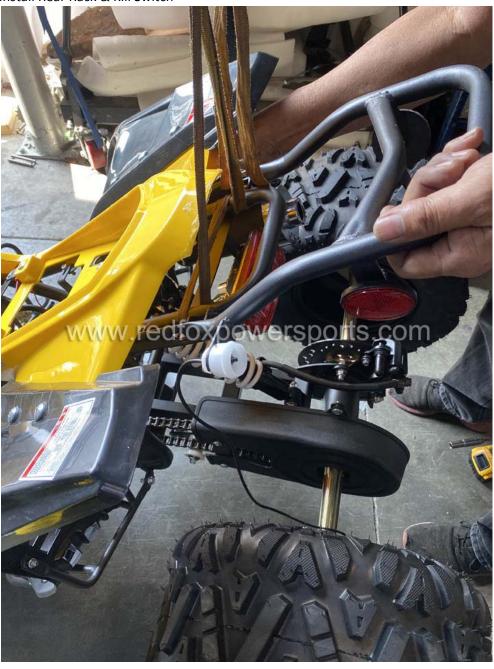

#### DF125AVB-8 Assembly Guide

This ATV is suggested to assemble by professional mechanic only, Red Fox Powersports is not responsible for any damage or accident occur before or during operation by improper assembly.

1. Install front Bumper Guard





### 2. Install Handlebar











### 3. Install Rear Wheel







# 4. Install Rear Rack & Kill Switch













5. Install front Suspension







# 6. Install Spindle & Front Wheel















### 7. Install Battery









- 8. To start ATV (make sure the kill switch is off, hold the brake lever and press the starter button)
- 9. To Remote shut off the ATV (press the lock button on the remote, and press unlock to enable start, if you do not press the unlock button, it will not allow you start the ATV in any ways)