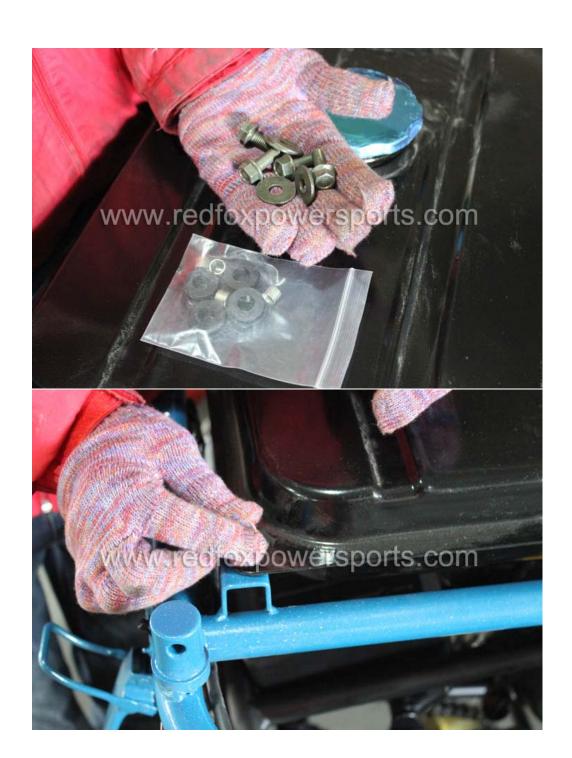

### 11. Install Gas Tank

12. Install Upper Roll Cage (Make sure all bolt tight to same level and do not tighten up yet)