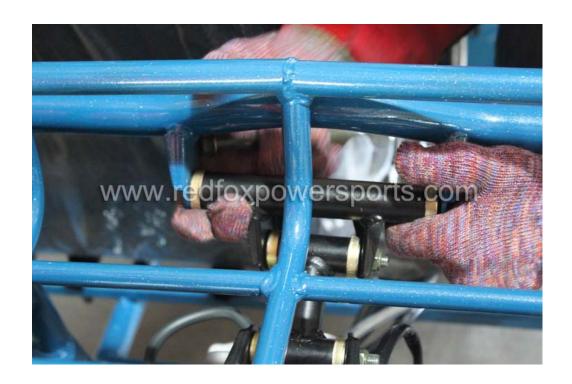

- 1. Remove all outer cardboard box
- 2. Layout all parts
- 3. Install Front and Rear coil shock