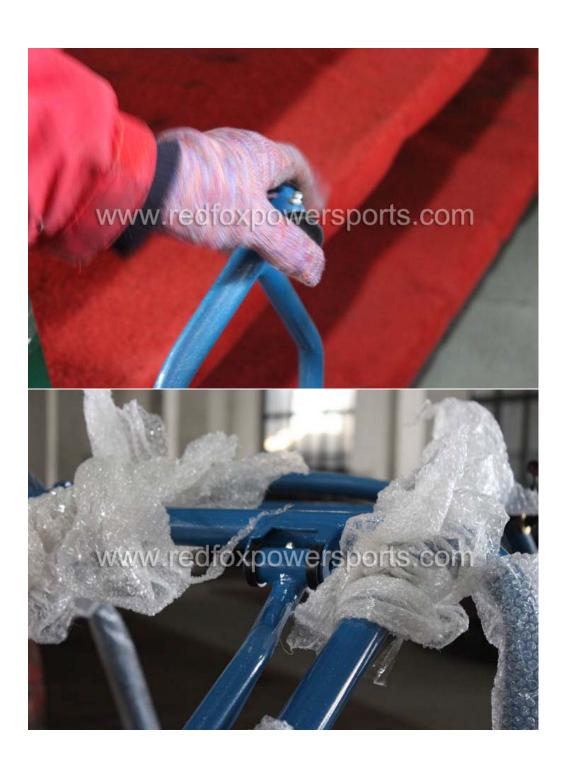

### 11. Install Gas Tank

12. Install Upper Roll Cage (Make sure all bolt tight to same level and do not tighten up yet)