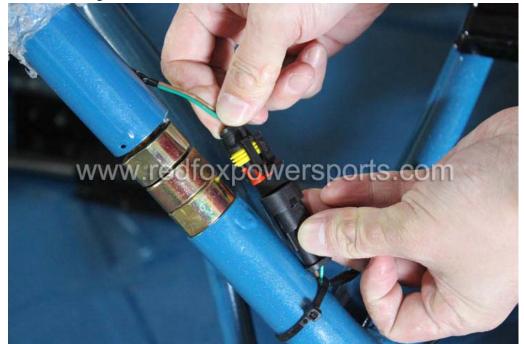

by improper assembly.

- 1. Remove all outer cardboard box
- 2. Layout all parts
- 3. Install Front and Rear coil shock



### 4. Install A-Arm





### 5. Install Front Wheel



# 6. Install Rear Wheel



# 7. Install Steering Wheel



# 8. Install Driver Seat









9. Install Electric Component cover box





# 10. Install Rear luggage carrier





### 11. Install Gas Tank











12. Install Upper Roll Cage (Make sure all bolt tight to same level and do not tighten up yet)



















# 13. Install Upper luggage Link

















# 14. Install Engine Mount







# 15. Install Rear roll bar and spare tire rack















## 16. Install Spot Light Bar



## 17. Install Passenger Seat





18. Tighten up all roll bar link's bolt and nuts

19. Connect Headlight wire



# 20. Connect Spotlight wire



#### 21. Install Rear view mirrors





### 22. Install Front Fender





### 23. Install Rear Fender





# 24. Install Battery





25. Electric Start (step on brake pedal, pull choke lever and turn the key switch, once started release