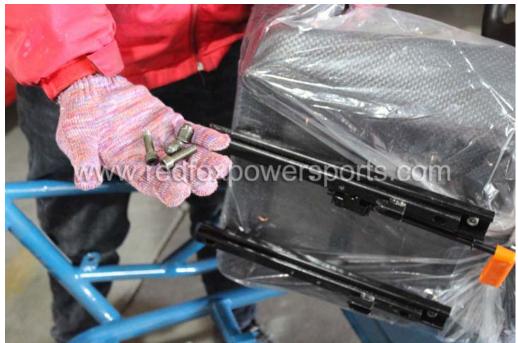

#### DF200KA Assembly Guide

This go-kart is suggested to assemble by professional mechanic only, Red Fox Powersports is not responsible for any damage or accident occur before or during operation by improper assembly.

- 1. Remove all outer cardboard box
- 2. Layout all parts
- 3. Install Front and Rear coil shock



### 4. Install A-Arm





### 5. Install Front Wheel



# 6. Install Rear Wheel



# 7. Install Steering Wheel



# 8. Install Driver Seat









9. Install Electric Component cover box





# 10. Install Rear luggage carrier





### 11. Install Gas Tank











12. Install Upper Roll Cage (Make sure all bolt tight to same level and do not tighten up yet)



















# 13. Install Upper luggage Link

















# 14. Install Engine Mount







# 15. Install Rear roll bar and spare tire rack















## 16. Install Spot Light Bar



## 17. Install Passenger Seat





18. Tighten up all roll bar link's bolt and nuts

19. Connect Headlight wire



# 20. Connect Spotlight wire



#### 21. Install Rear view mirrors





### 22. Install Front Fender





### 23. Install Rear Fender





# 24. Install Battery





25. Electric Start (step on brake pedal, pull choke lever and turn the key switch, once started