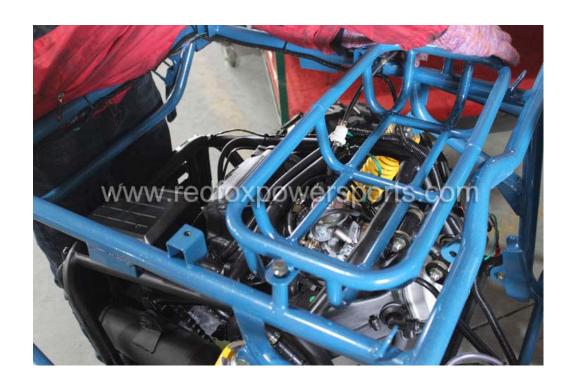

#### DF200KA Assembly Guide

This go-kart is suggested to assemble by professional mechanic only, Red Fox Powersports is not responsible for any damage or accident occur before or during operation by improper assembly.

- 1. Remove all outer cardboard box
- 2. Layout all parts
- 3. Install Front and Rear coil shock



### 4. Install A-Arm





### 5. Install Front Wheel



# 6. Install Rear Wheel



# 7. Install Steering Wheel



# 8. Install Driver Seat









9. Install Electric Component cover box





# 10. Install Rear luggage carrier





### 11. Install Gas Tank











12. Install Upper Roll Cage (Make sure all bolt tight to same level and do not tighten up yet)



















# 13. Install Upper luggage Link

















# 14. Install Engine Mount







# 15. Install Rear roll bar and spare tire rack















## 16. Install Spot Light Bar



## 17. Install Passenger Seat





18. Tighten up all roll bar link's bolt and nuts

19. Connect Headlight wire



# 20. Connect Spotlight wire



#### 21. Install Rear view mirrors





### 22. Install Front Fender





### 23. Install Rear Fender





# 24. Install Battery





25. Electric Start (step on brake pedal, pull choke lever and turn the key switch, once started release