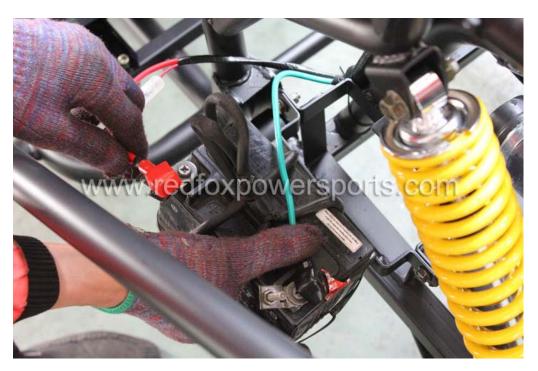

# 24. Install Battery

25. Electric Start (step on brake pedal, pull choke lever and turn the key switch, once started release