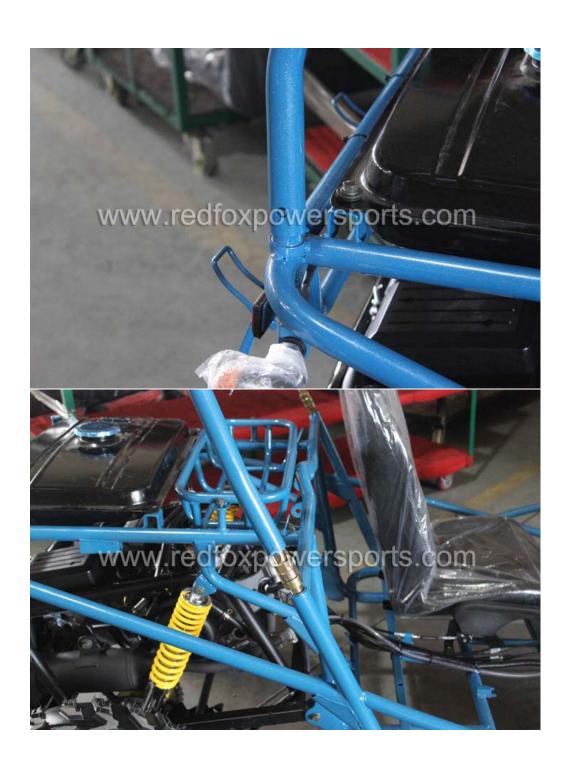

### 11. Install Gas Tank

12. Install Upper Roll Cage (Make sure all bolt tight to same level and do not tighten up yet)