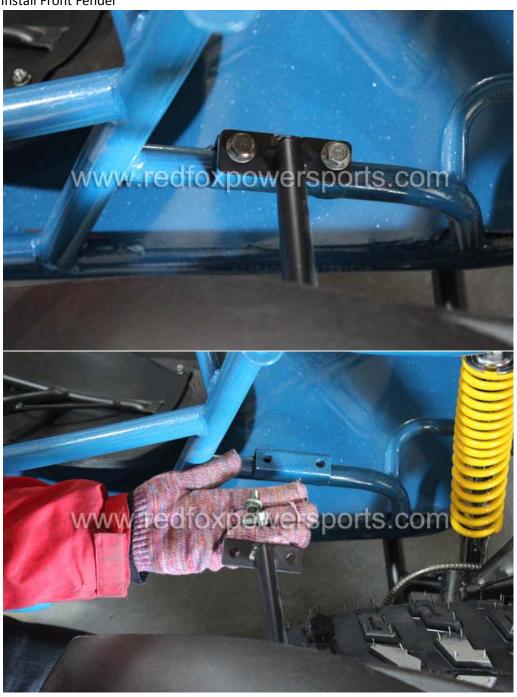

Rear coil shock



### 4. Install A-Arm





### 5. Install Front Wheel



# 6. Install Rear Wheel



# 7. Install Steering Wheel



# 8. Install Driver Seat









9. Install Electric Component cover box





# 10. Install Rear luggage carrier





### 11. Install Gas Tank











12. Install Upper Roll Cage (Make sure all bolt tight to same level and do not tighten up yet)



















# 13. Install Upper luggage Link

















# 14. Install Engine Mount







# 15. Install Rear roll bar and spare tire rack















## 16. Install Spot Light Bar



## 17. Install Passenger Seat





18. Tighten up all roll bar link's bolt and nuts

19. Connect Headlight wire



# 20. Connect Spotlight wire



#### 21. Install Rear view mirrors





### 22. Install Front Fender





### 23. Install Rear Fender





# 24. Install Battery





25. Electric Start (step on brake pedal, pull choke lever and turn the key switch, once started release