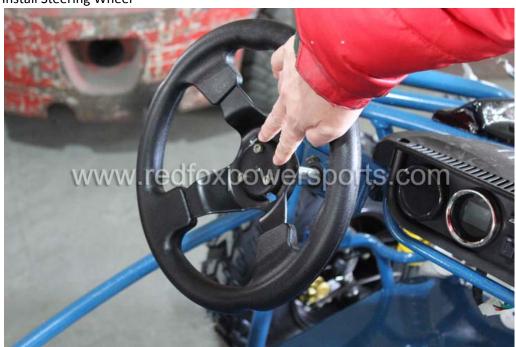

#### DF200KA Assembly Guide

This go-kart is suggested to assemble by professional mechanic only, Red Fox Powersports is not responsible for any damage or accident occur before or during operation by improper assembly.

- 1. Remove all outer cardboard box
- 2. Layout all parts
- 3. Install Front and Rear coil shock



### 4. Install A-Arm





### 5. Install Front Wheel



# 6. Install Rear Wheel



# 7. Install Steering Wheel



# 8. Install Driver Seat









9. Install Electric Component cover box





# 10. Install Rear luggage carrier





### 11. Install Gas Tank











12. Install Upper Roll Cage (Make sure all bolt tight to same level and do not tighten up yet)



















# 13. Install Upper luggage Link

















# 14. Install Engine Mount







# 15. Install Rear roll bar and spare tire rack















## 16. Install Spot Light Bar



## 17. Install Passenger Seat





18. Tighten up all roll bar link's bolt and nuts

19. Connect Headlight wire



# 20. Connect Spotlight wire



#### 21. Install Rear view mirrors





### 22. Install Front Fender





### 23. Install Rear Fender





# 24. Install Battery





25. Electric Start (step on brake pedal, pull choke lever and turn t