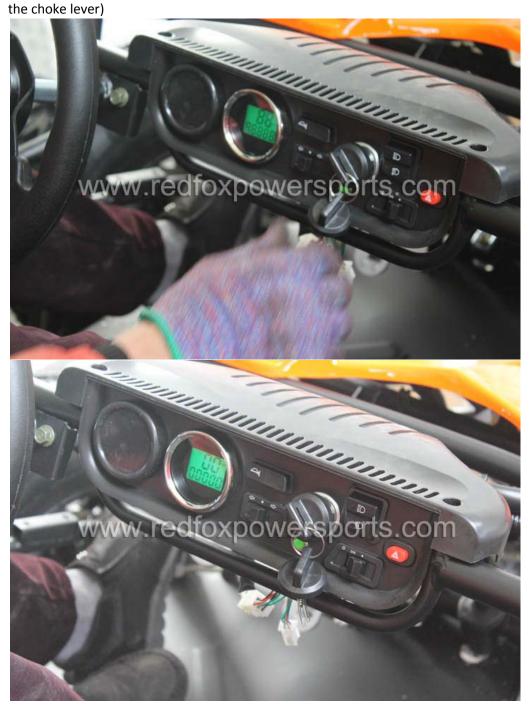

# 24. Install Battery

25. Electric Start (step on brake pedal, pull choke lever and turn the key switch, once started release