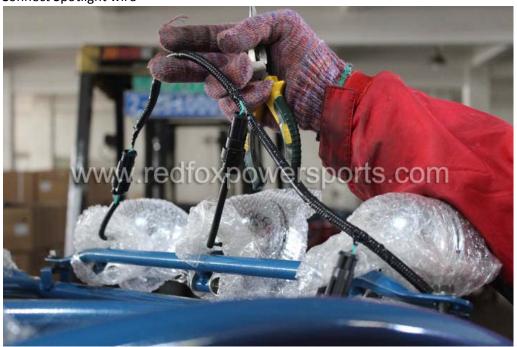

ove all outer cardboard box
- 2. Layout all parts
- 3. Install Front and Rear coil shock



### 4. Install A-Arm





### 5. Install Front Wheel



# 6. Install Rear Wheel



# 7. Install Steering Wheel



# 8. Install Driver Seat









9. Install Electric Component cover box





# 10. Install Rear luggage carrier





### 11. Install Gas Tank











12. Install Upper Roll Cage (Make sure all bolt tight to same level and do not tighten up yet)



















# 13. Install Upper luggage Link

















# 14. Install Engine Mount







# 15. Install Rear roll bar and spare tire rack















## 16. Install Spot Light Bar



## 17. Install Passenger Seat





18. Tighten up all roll bar link's bolt and nuts

19. Connect Headlight wire



# 20. Connect Spotlight wire



#### 21. Install Rear view mirrors





### 22. Install Front Fender





### 23. Install Rear Fender





# 24. Install Battery





25. Electric Start (step on brake pedal, pull choke lever and turn the key switch, once started release