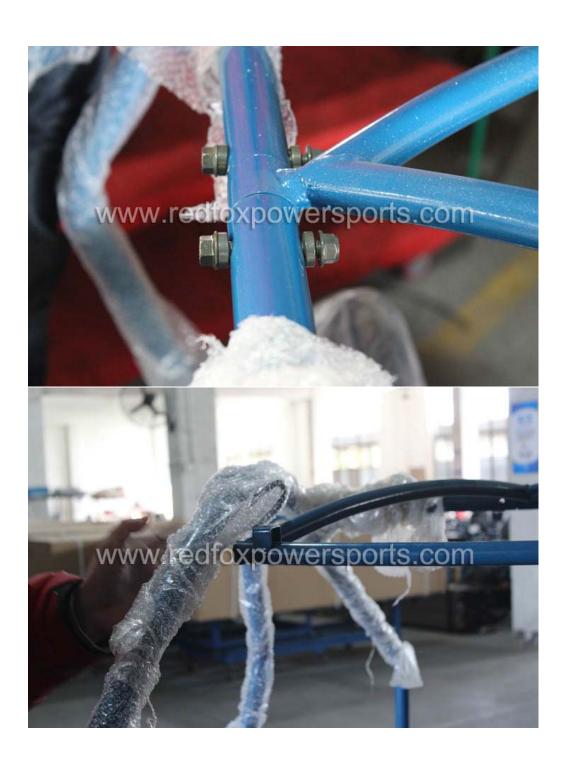

#### DF200KA Assembly Guide

This go-kart is suggested to assemble by professional mechanic only, Red Fox Powersports is not responsible for any damage or accident occur before or during operation by improper assembly.

- 1. Remove all outer cardboard box
- 2. Layout all parts
- 3. Install Front and Rear coil shock



### 4. Install A-Arm





### 5. Install Front Wheel



# 6. Install Rear Wheel



# 7. Install Steering Wheel



# 8. Install Driver Seat









9. Install Electric Component cover box





# 10. Install Rear luggage carrier





### 11. Install Gas Tank











12. Install Upper Roll Cage (Make sure all bolt tight to same level and do not tighten up yet)



















# 13. Install Upper luggage Link

















# 14. Install Engine Mount







# 15. Install Rear roll bar and spare tire rack















## 16. Install Spot Light Bar



## 17. Install Passenger Seat





18. Tighten up all roll bar link's bolt and nuts

19. Connect Headlight wire



# 20. Connect Spotlight wire



#### 21. Install Rear view mirrors





### 22. Install Front Fender





### 23. Install Rear Fender





# 24. Install Battery





25. Electric Start (step on brake pedal, pull choke lever and turn the key switch, once started release