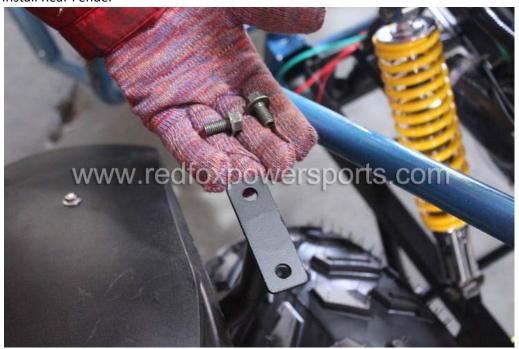

l A-Arm





### 5. Install Front Wheel



# 6. Install Rear Wheel



# 7. Install Steering Wheel



# 8. Install Driver Seat









9. Install Electric Component cover box





# 10. Install Rear luggage carrier





### 11. Install Gas Tank











12. Install Upper Roll Cage (Make sure all bolt tight to same level and do not tighten up yet)



















# 13. Install Upper luggage Link

















# 14. Install Engine Mount







# 15. Install Rear roll bar and spare tire rack















## 16. Install Spot Light Bar



## 17. Install Passenger Seat





18. Tighten up all roll bar link's bolt and nuts

19. Connect Headlight wire



# 20. Connect Spotlight wire



#### 21. Install Rear view mirrors





### 22. Install Front Fender





### 23. Install Rear Fender





# 24. Install Battery





25. Electric Start (step on brake pedal, pull choke lever and turn the key switch, once started release