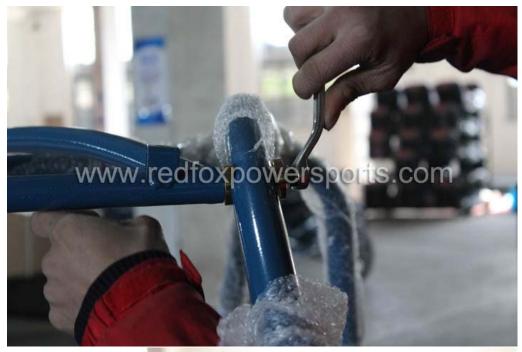

#### DF200KA Assembly Guide

This go-kart is suggested to assemble by professional mechanic only, Red Fox Powersports is not responsible for any damage or accident occur before or during operation by improper assembly.

- 1. Remove all outer cardboard box
- 2. Layout all parts
- 3. Install Front and Rear coil shock



### 4. Install A-Arm





### 5. Install Front Wheel



# 6. Install Rear Wheel



# 7. Install Steering Wheel



# 8. Install Driver Seat









9. Install Electric Component cover box





# 10. Install Rear luggage carrier





### 11. Install Gas Tank











12. Install Upper Roll Cage (Make sure all bolt tight to same level and do not tighten up yet)



















# 13. Install Upper luggage Link

















# 14. Install Engine Mount







# 15. Install Rear roll bar and spare tire rack















## 16. Install Spot Light Bar



## 17. Install Passenger Seat





18. Tighten up all roll bar link's bolt and nuts

19. Connect Headlight wire



# 20. Connect Spotlight wire



#### 21. Install Rear view mirrors





### 22. Install Front Fender





### 23. Install Rear Fender





# 24. Install Battery





25. Electric Start (step on brake pedal, pull choke lever and turn the key switch, once started release