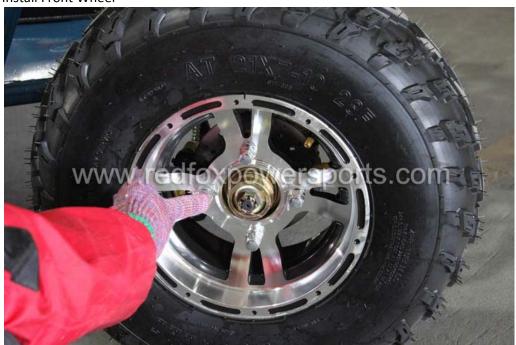

#### DF200KA Assembly Guide

This go-kart is suggested to assemble by professional mechanic only, Red Fox Powersports is not responsible for any damage or accident occur before or during operation by improper assembly.

- 1. Remove all outer cardboard box
- 2. Layout all parts
- 3. Install Front and Rear coil shock



### 4. Install A-Arm





### 5. Install Front Wheel



# 6. Install Rear Wheel



# 7. Install Steering Wheel



# 8. Install Driver Seat









9. Install Electric Component cover box





# 10. Install Rear luggage carrier





### 11. Install Gas Tank











12. Install Upper Roll Cage (Make sure all bolt tight to same level and do not tighten up yet)



















# 13. Install Upper luggage Link

















# 14. Install Engine Mount







# 15. Install Rear roll bar and spare tire rack















## 16. Install Spot Light Bar



## 17. Install Passenger Seat





18. Tighten up all roll bar link's bolt and nuts

19. Connect Headlight wire



# 20. Connect Spotlight wire



#### 21. Install Rear view mirrors





### 22. Install Front Fender





### 23. Install Rear Fender





# 24. Install Battery





25. Electr