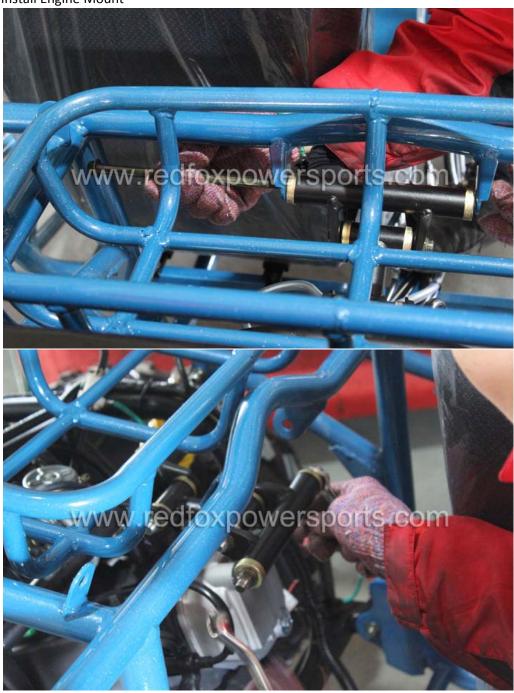

#### DF200KA Assembly Guide

This go-kart is suggested to assemble by professional mechanic only, Red Fox Powersports is not responsible for any damage or accident occur before or during operation by improper assembly.

- 1. Remove all outer cardboard box
- 2. Layout all parts
- 3. Install Front and Rear coil shock



### 4. Install A-Arm





### 5. Install Front Wheel



# 6. Install Rear Wheel



# 7. Install Steering Wheel



# 8. Install Driver Seat









9. Install Electric Component cover box





# 10. Install Rear luggage carrier





### 11. Install Gas Tank











12. Install Upper Roll Cage (Make sure all bolt tight to same level and do not tighten up yet)



















# 13. Install Upper luggage Link

















# 14. Install Engine Mount







# 15. Install Rear roll bar and spare tire rack















## 16. Install Spot Light Bar



## 17. Install Passenger Seat





18. Tighten up all roll bar link's bolt and nuts

19. Connect Headlight wire



# 20. Connect Spotlight wire



#### 21. Install Rear view mirrors





### 22. Install Front Fender





### 23. Install Rear Fender





# 24. Install Battery





25. Electric Start (step on brake pedal, pull choke lever and turn the key switch, once started release