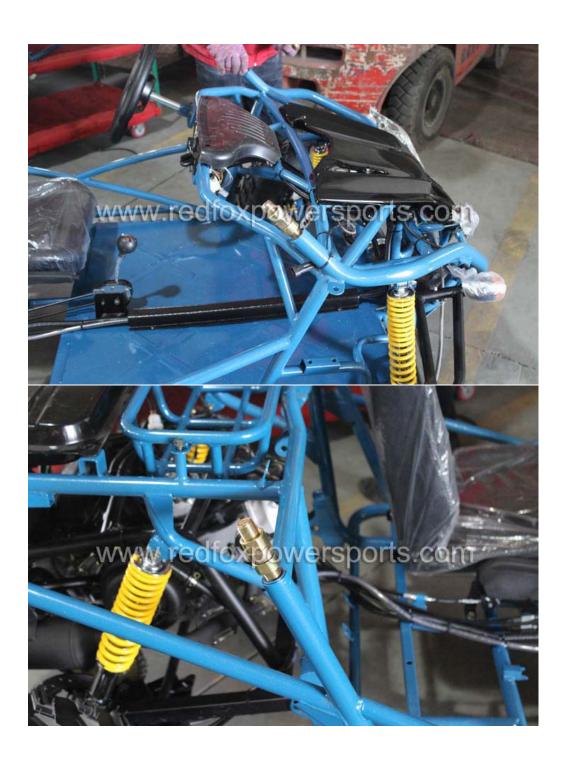

#### DF200KA Assembly Guide

This go-kart is suggested to assemble by professional mechanic only, Red Fox Powersports is not responsible for any damage or accident occur before or during operation by improper assembly.

- 1. Remove all outer cardboard box
- 2. Layout all parts
- 3. Install Front and Rear coil shock



### 4. Install A-Arm





### 5. Install Front Wheel



# 6. Install Rear Wheel



# 7. Install Steering Wheel



# 8. Install Driver Seat









9. Install Electric Component cover box





# 10. Install Rear luggage carrier





### 11. Install Gas Tank











12. Install Upper Roll Cage (Make sure all bolt tight to same level and do not tighten up yet)



















# 13. Install Upper luggage Link

















# 14. Install Engine Mount







# 15. Install Rear roll bar and spare tire rack















## 16. Install Spot Light Bar



## 17. Install Passenger Seat





18. Tighten up all roll bar link's bolt and nuts

19. Connect Headlight wire



# 20. Connect Spotlight wire



#### 21. Install Rear view mirrors





### 22. Install Front Fender





### 23. Install Rear Fender





# 24. Install Battery





25. Electric Start (step on brake pedal, pull choke lever and turn the key switch, once started release