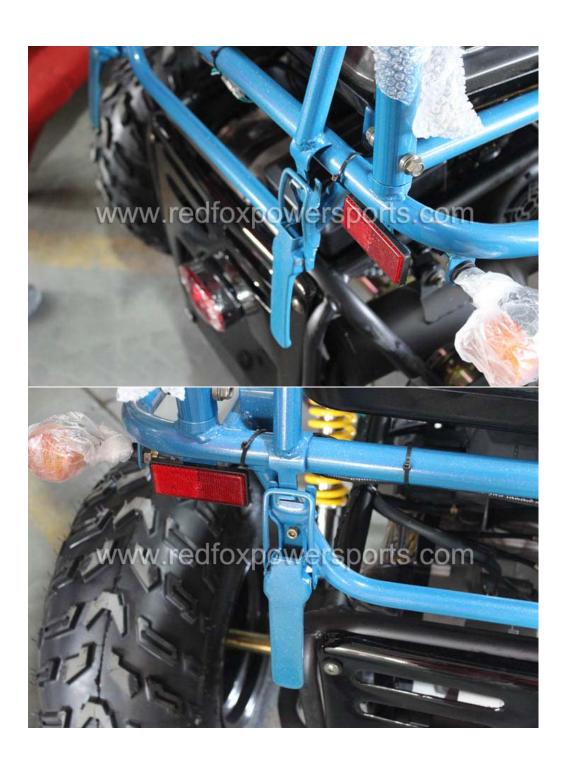

gested to assemble by professional mechanic only, Red Fox Powersports is not responsible for any damage or accident occur before or during operation by improper assembly.

- 1. Remove all outer cardboard box
- 2. Layout all parts
- 3. Install Front and Rear coil shock



### 4. Install A-Arm





### 5. Install Front Wheel



# 6. Install Rear Wheel



# 7. Install Steering Wheel



# 8. Install Driver Seat









9. Install Electric Component cover box





# 10. Install Rear luggage carrier





### 11. Install Gas Tank











12. Install Upper Roll Cage (Make sure all bolt tight to same level and do not tighten up yet)



















# 13. Install Upper luggage Link

















# 14. Install Engine Mount







# 15. Install Rear roll bar and spare tire rack















## 16. Install Spot Light Bar



## 17. Install Passenger Seat





18. Tighten up all roll bar link's bolt and nuts

19. Connect Headlight wire



# 20. Connect Spotlight wire



#### 21. Install Rear view mirrors





### 22. Install Front Fender





### 23. Install Rear Fender





# 24. Install Battery





25. Electric Start (step on brake pedal, pull choke lever and turn the key switch, once started release