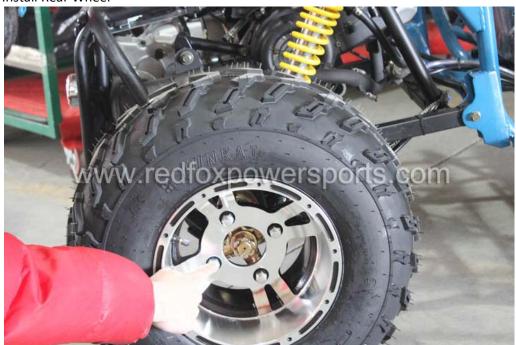

#### DF200KA Assembly Guide

This go-kart is suggested to assemble by professional mechanic only, Red Fox Powersports is not responsible for any damage or accident occur before or during operation by improper assembly.

- 1. Remove all outer cardboard box
- 2. Layout all parts
- 3. Install Front and Rear coil shock



### 4. Install A-Arm





### 5. Install Front Wheel



# 6. Install Rear Wheel



# 7. Install Steering Wheel



# 8. Install Driver Seat









9. Install Electric Component cover box





# 10. Install Rear luggage carrier





### 11. Install Gas Tank











12. Install Upper Roll Cage (Make sure all bolt tight to same level and do not tighten up yet)



















# 13. Install Upper luggage Link

















# 14. Install Engine Mount







# 15. Install Rear roll bar and spare tire rack















## 16. Install Spot Light Bar



## 17. Install Passenger Seat





18. Tighten up all roll bar link's bolt and nuts

19. Connect Headlight wire



# 20. Connect Spotlight wire



#### 21. Install Rear view mirrors





### 22. Install Front Fender





### 23. Install Rear Fender





# 24. Install Battery





25. Electric Start (step on brake ped