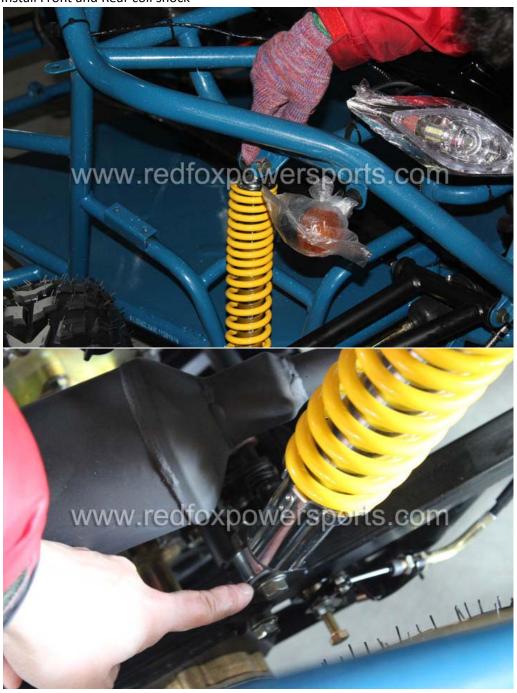

- 1. Remove all outer cardboard box
- 2. Layout all parts
- 3. Install Front and Rear coil shock