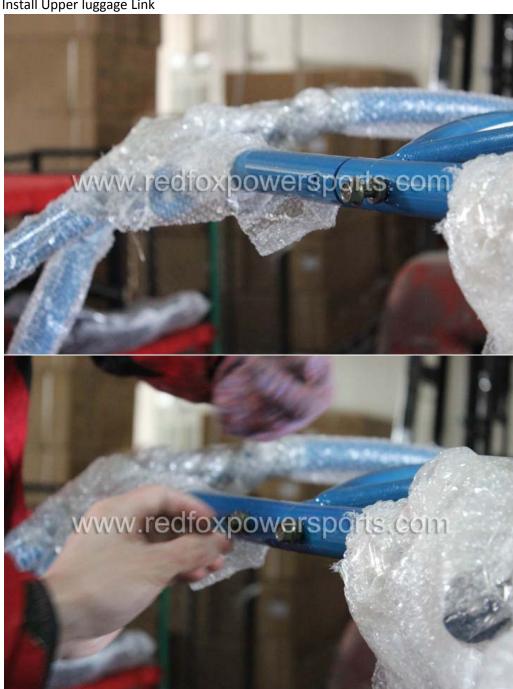

#### DF200KA Assembly Guide

This go-kart is suggested to assemble by professional mechanic only, Red Fox Powersports is not responsible for any damage or accident occur before or during operation by improper assembly.

- 1. Remove all outer cardboard box
- 2. Layout all parts
- 3. Install Front and Rear coil shock



### 4. Install A-Arm





### 5. Install Front Wheel



# 6. Install Rear Wheel



# 7. Install Steering Wheel



# 8. Install Driver Seat









9. Install Electric Component cover box





# 10. Install Rear luggage carrier





### 11. Install Gas Tank











12. Install Upper Roll Cage (Make sure all bolt tight to same level and do not tighten up yet)



















# 13. Install Upper luggage Link

















# 14. Install Engine Mount







# 15. Install Rear roll bar and spare tire rack















## 16. Install Spot Light Bar



## 17. Install Passenger Seat





18. Tighten up all roll bar link's bolt and nuts

19. Connect Headlight wire



# 20. Connect Spotlight wire



#### 21. Install Rear view mirrors





### 22. Install Front Fender





### 23. Install Rear Fender





# 24. Install Battery





25. Electric Start (step on brake pedal, pull choke lever and turn the key switch, once started release