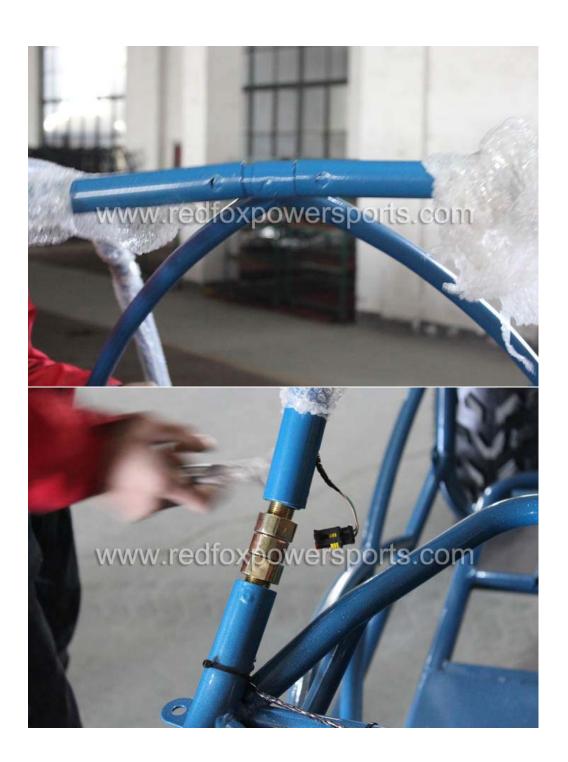

#### DF200KA Assembly Guide

This go-kart is suggested to assemble by professional mechanic only, Red Fox Powersports is not responsible for any damage or accident occur before or during operation by improper assembly.

- 1. Remove all outer cardboard box
- 2. Layout all parts
- 3. Install Front and Rear coil shock



### 4. Install A-Arm





### 5. Install Front Wheel



# 6. Install Rear Wheel



# 7. Install Steering Wheel



# 8. Install Driver Seat









9. Install Electric Component cover box





# 10. Install Rear luggage carrier





### 11. Install Gas Tank











12. Install Upper Roll Cage (Make sure all bolt tight to same level and do not tighten up yet)



















# 13. Install Upper luggage Link

















# 14. Install Engine Mount







# 15. Install Rear roll bar and spare tire rack















## 16. Install Spot Light Bar



## 17. Install Passenger Seat





18. Tighten up all roll bar link's bolt and nuts

19. Connect Headlight wire



# 20. Connect Spotlight wire



#### 21. Install Rear view mirrors





### 22. Install Front Fender





### 23. Install Rear Fender





# 24. Install Battery





25. Electric Start (step on brake pedal, pull choke lever and turn the key switch, once started release