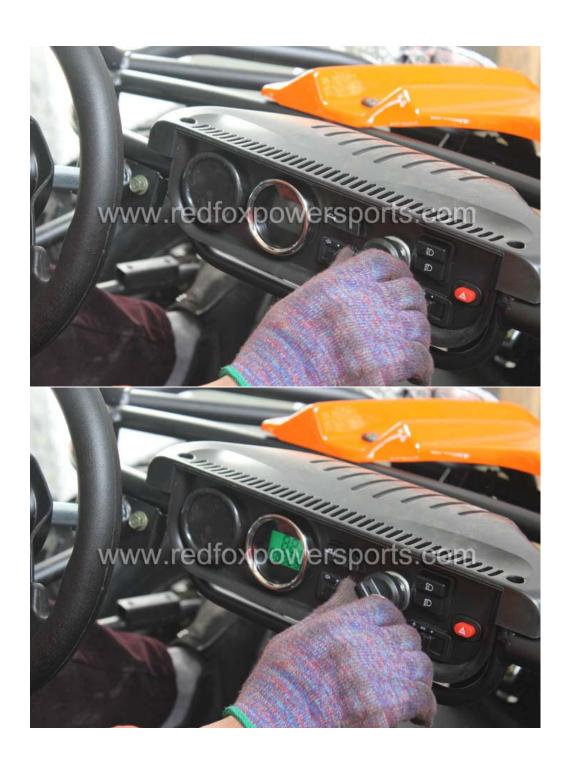

# 24. Install Battery

25. Electric Start (step on brake pedal, pull choke lever and turn the key switch, once started release