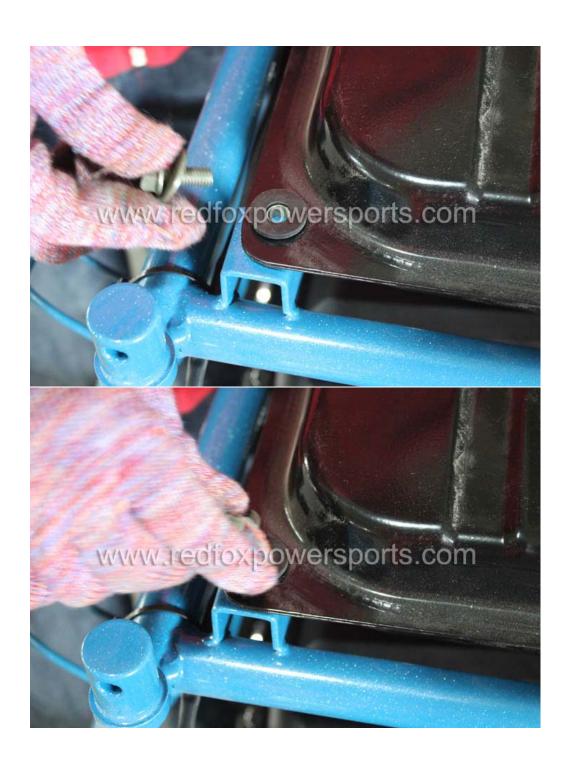

### 11. Install Gas Tank

12. Install Upper Roll Cage (Make sure all bolt tight to same level and do not tighten up yet)