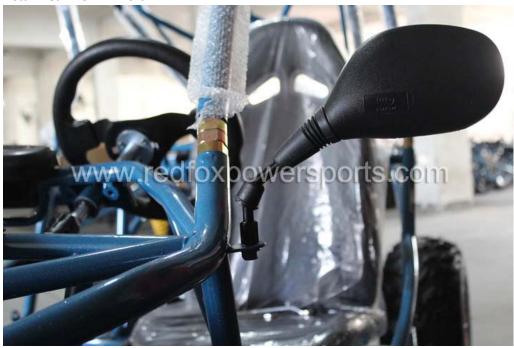

t all parts
- 3. Install Front and Rear coil shock



### 4. Install A-Arm





### 5. Install Front Wheel



# 6. Install Rear Wheel



# 7. Install Steering Wheel



# 8. Install Driver Seat









9. Install Electric Component cover box





# 10. Install Rear luggage carrier





### 11. Install Gas Tank











12. Install Upper Roll Cage (Make sure all bolt tight to same level and do not tighten up yet)



















# 13. Install Upper luggage Link

















# 14. Install Engine Mount







# 15. Install Rear roll bar and spare tire rack















## 16. Install Spot Light Bar



## 17. Install Passenger Seat





18. Tighten up all roll bar link's bolt and nuts

19. Connect Headlight wire



# 20. Connect Spotlight wire



#### 21. Install Rear view mirrors





### 22. Install Front Fender





### 23. Install Rear Fender





# 24. Install Battery





25. Electric Start (step on brake pedal, pull choke lever and turn the key switch, once started release