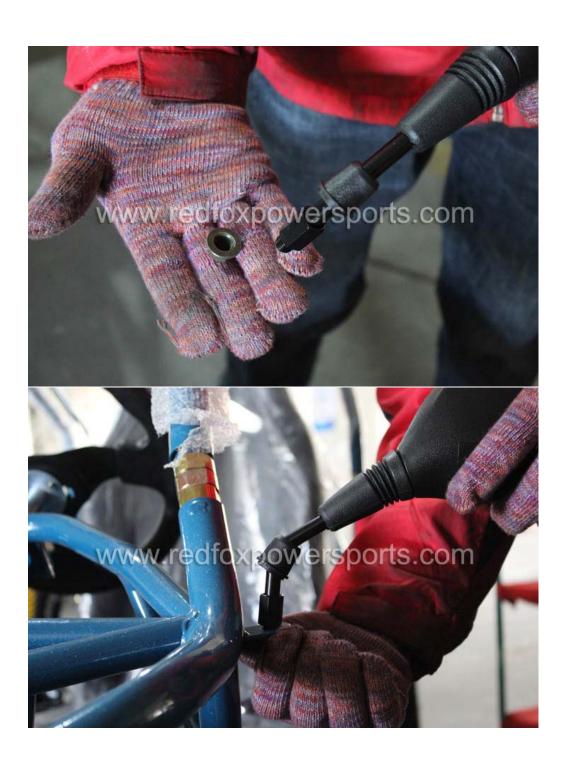

all parts
- 3. Install Front and Rear coil shock



### 4. Install A-Arm





### 5. Install Front Wheel



# 6. Install Rear Wheel



# 7. Install Steering Wheel



# 8. Install Driver Seat









9. Install Electric Component cover box





# 10. Install Rear luggage carrier





### 11. Install Gas Tank











12. Install Upper Roll Cage (Make sure all bolt tight to same level and do not tighten up yet)



















# 13. Install Upper luggage Link

















# 14. Install Engine Mount







# 15. Install Rear roll bar and spare tire rack















## 16. Install Spot Light Bar



## 17. Install Passenger Seat





18. Tighten up all roll bar link's bolt and nuts

19. Connect Headlight wire



# 20. Connect Spotlight wire



#### 21. Install Rear view mirrors





### 22. Install Front Fender





### 23. Install Rear Fender





# 24. Install Battery





25. Electric Start (step on brake pedal, pull choke lever and turn the key switch, once started release