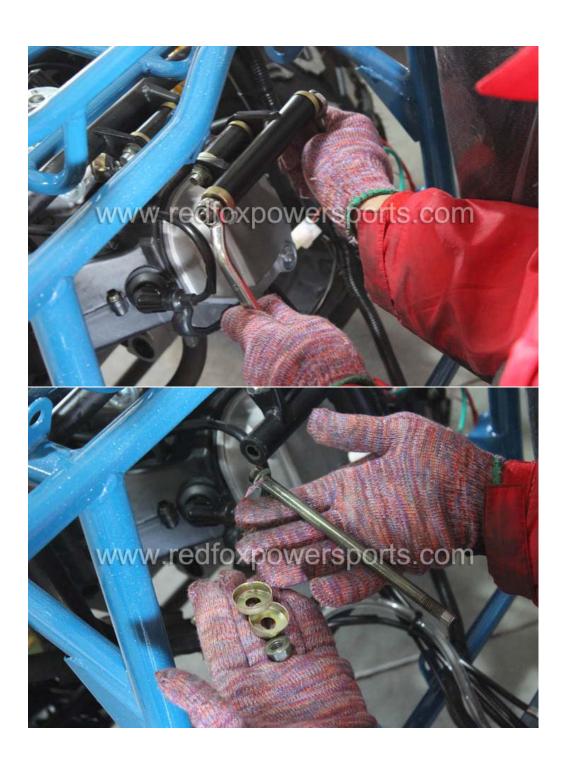

- 1. Remove all outer cardboard box
- 2. Layout all parts
- 3. Install Front and Rear coil shock