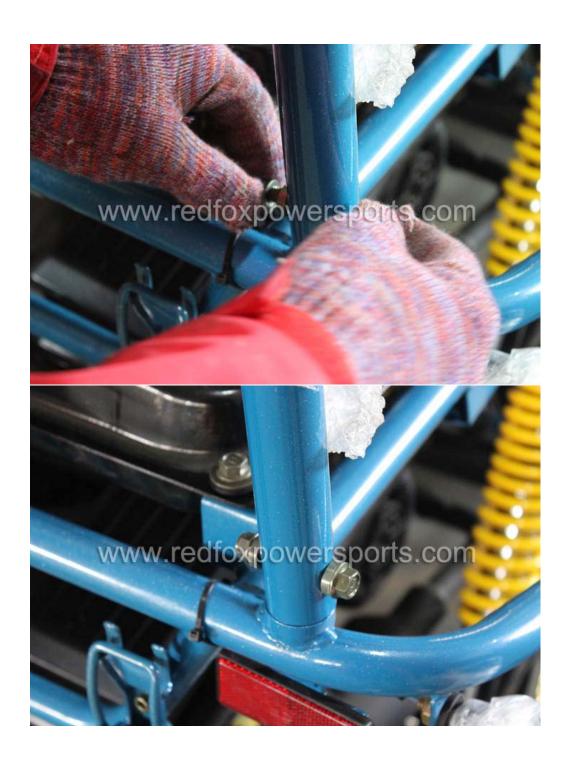

### 11. Install Gas Tank

12. Install Upper Roll Cage (Make sure all bolt tight to same level and do not tighten up yet)