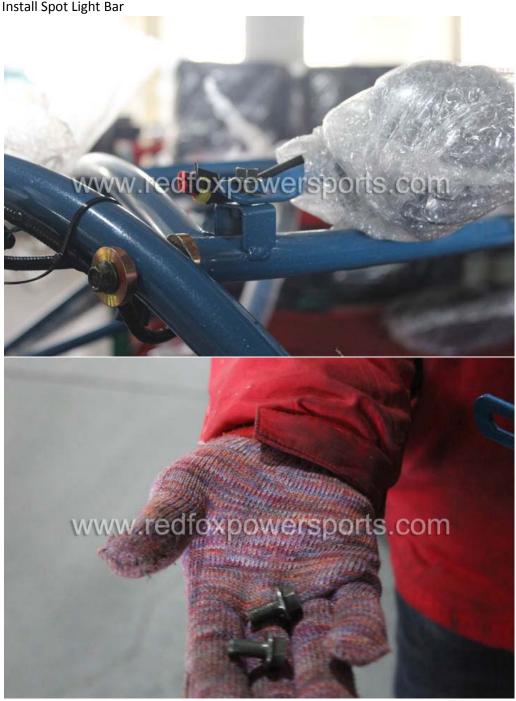

l mechanic only, Red Fox Powersports is not responsible for any damage or accident occur before or during operation by improper assembly.

- 1. Remove all outer cardboard box
- 2. Layout all parts
- 3. Install Front and Rear coil shock



### 4. Install A-Arm





### 5. Install Front Wheel



# 6. Install Rear Wheel



# 7. Install Steering Wheel



# 8. Install Driver Seat









9. Install Electric Component cover box





# 10. Install Rear luggage carrier





### 11. Install Gas Tank











12. Install Upper Roll Cage (Make sure all bolt tight to same level and do not tighten up yet)



















# 13. Install Upper luggage Link

















# 14. Install Engine Mount







# 15. Install Rear roll bar and spare tire rack















## 16. Install Spot Light Bar



## 17. Install Passenger Seat





18. Tighten up all roll bar link's bolt and nuts

19. Connect Headlight wire



# 20. Connect Spotlight wire



#### 21. Install Rear view mirrors





### 22. Install Front Fender





### 23. Install Rear Fender





# 24. Install Battery





25. Electric Start (step on brake pedal, pull choke lever and turn the key switch, once started release