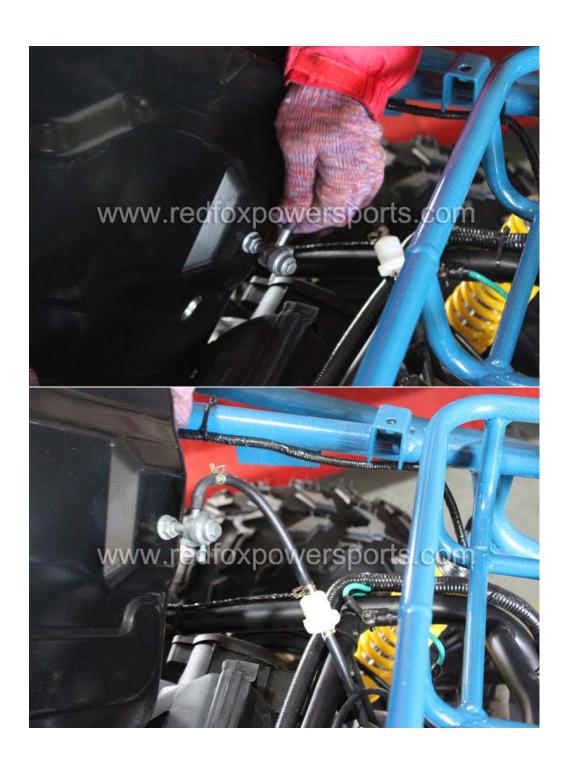

### 11. Install Gas Tank

12. Install Upper Roll Cage (Make sure all bolt tight to same level and do not tighten up yet)