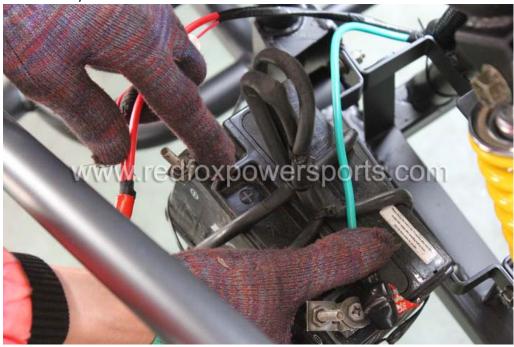

# 24. Install Battery

25. Electric Start (step on brake pedal, pull choke lever and turn the key switch, once started release