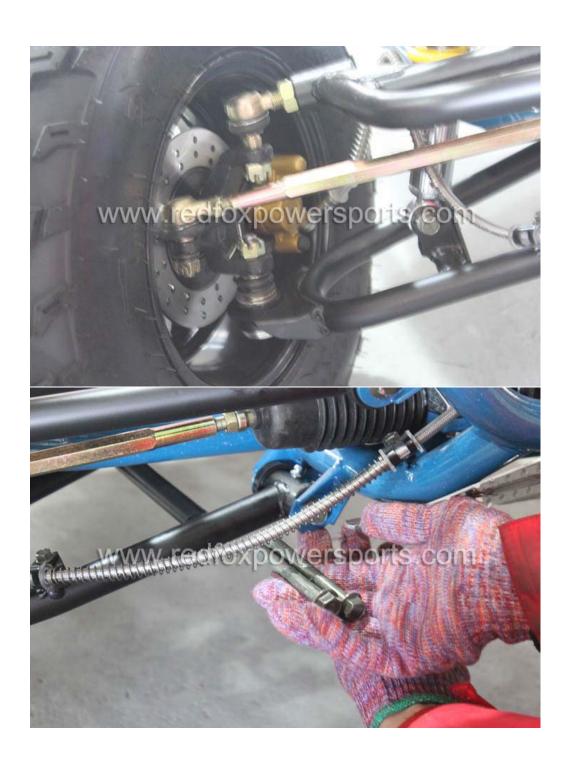

#### DF200KA Assembly Guide

This go-kart is suggested to assemble by professional mechanic only, Red Fox Powersports is not responsible for any damage or accident occur before or during operation by improper assembly.

- 1. Remove all outer cardboard box
- 2. Layout all parts
- 3. Install Front and Rear coil shock



### 4. Install A-Arm





### 5. Install Front Wheel



# 6. Install Rear Wheel



# 7. Install Steering Wheel



# 8. Install Driver Seat









9. Install Electric Component cover box





# 10. Install Rear luggage carrier





### 11. Install Gas Tank











12. Install Upper Roll Cage (Make sure all bolt tight to same level and do not tighten up yet)



















# 13. Install Upper luggage Link

















# 14. Install Engine Mount







# 15. Install Rear roll bar and spare tire rack















## 16. Install Spot Light Bar



## 17. Install Passenger Seat





18. Tighten up all roll bar link's bolt and nuts

19. Connect Headlight wire



# 20. Connect Spotlight wire



#### 21. Install Rear view mirrors





### 22. Install Front Fender





### 23. Install Rear Fender





# 24. I