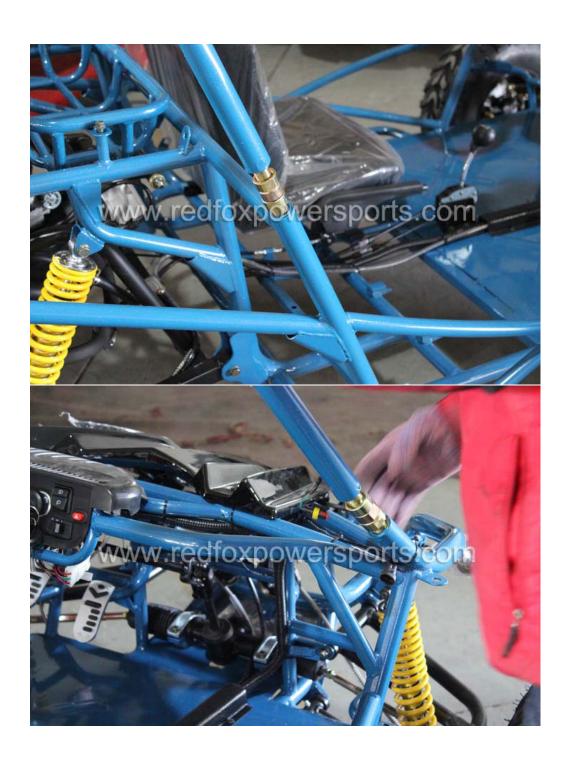

#### DF200KA Assembly Guide

This go-kart is suggested to assemble by professional mechanic only, Red Fox Powersports is not responsible for any damage or accident occur before or during operation by improper assembly.

- 1. Remove all outer cardboard box
- 2. Layout all parts
- 3. Install Front and Rear coil shock



### 4. Install A-Arm





### 5. Install Front Wheel



# 6. Install Rear Wheel



# 7. Install Steering Wheel



# 8. Install Driver Seat









9. Install Electric Component cover box





# 10. Install Rear luggage carrier





### 11. Install Gas Tank











12. Install Upper Roll Cage (Make sure all bolt tight to same level and do not tighten up yet)



















# 13. Install Upper luggage Link

















# 14. Install Engine Mount







# 15. Install Rear roll bar and spare tire rack















## 16. Install Spot Light Bar



## 17. Install Passenger Seat





18. Tighten up all roll bar link's bolt and nuts

19. Connect Headlight wire



# 20. Connect Spotlight wire



#### 21. Install Rear view mirrors





### 22. Install Front Fender





### 23. Install Rear Fender





# 24. Install Battery





25. Electric Start (step on brake pedal, pull choke lever and turn the key switch, once started release