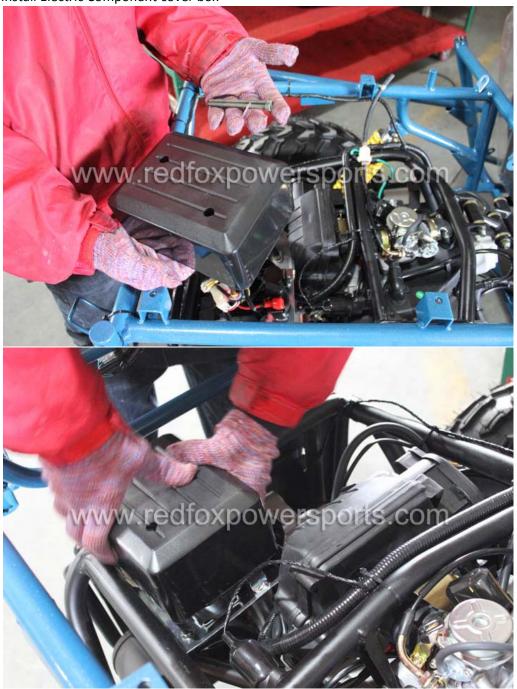

#### DF200KA Assembly Guide

This go-kart is suggested to assemble by professional mechanic only, Red Fox Powersports is not responsible for any damage or accident occur before or during operation by improper assembly.

- 1. Remove all outer cardboard box
- 2. Layout all parts
- 3. Install Front and Rear coil shock



### 4. Install A-Arm





### 5. Install Front Wheel



# 6. Install Rear Wheel



# 7. Install Steering Wheel



# 8. Install Driver Seat









9. Install Electric Component cover box





# 10. Install Rear luggage carrier





### 11. Install Gas Tank











12. Install Upper Roll Cage (Make sure all bolt tight to same level and do not tighten up yet)



















# 13. Install Upper luggage Link

















# 14. Install Engine Mount







# 15. Install Rear roll bar and spare tire rack















## 16. Install Spot Light Bar



## 17. Install Passenger Seat





18. Tighten up all roll bar link's bolt and nuts

19. Connect Headlight wire



# 20. Connect Spotlight wire



#### 21. Install Rear view mirrors





### 22. Install Front Fender





### 23. Install Rear Fender





# 24. Install Battery





25. Electric Start (step on brake pedal, pull choke lever and turn the key switch, once started release