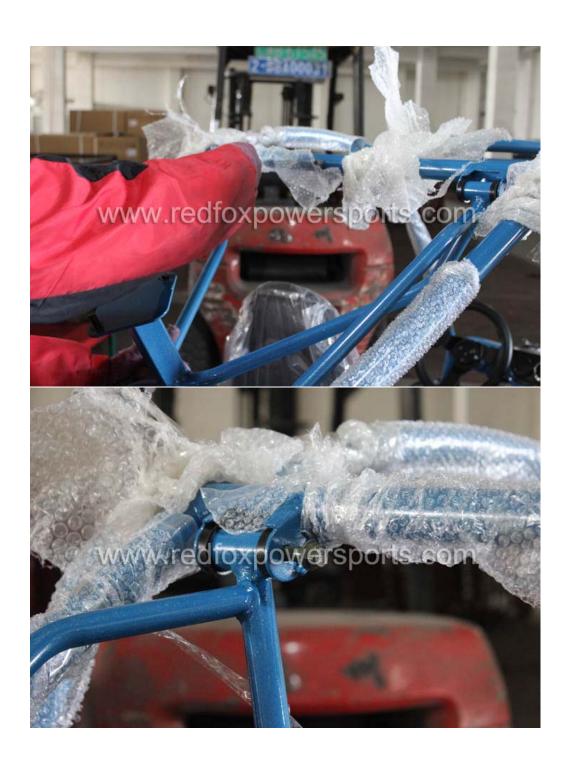

# 13. Install Upper luggage Link

# 15. Install Rear roll bar and spare tire rack