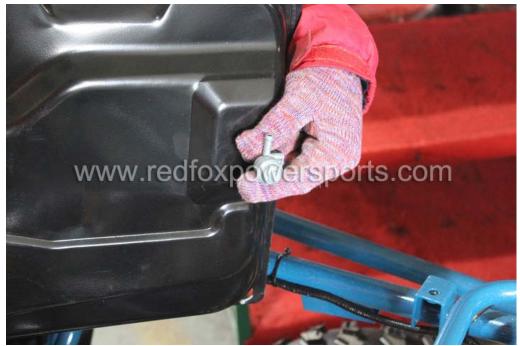

### 11. Install Gas Tank

12. Install Upper Roll Cage (Make sure all bolt tight to same level and do not tighten up yet)