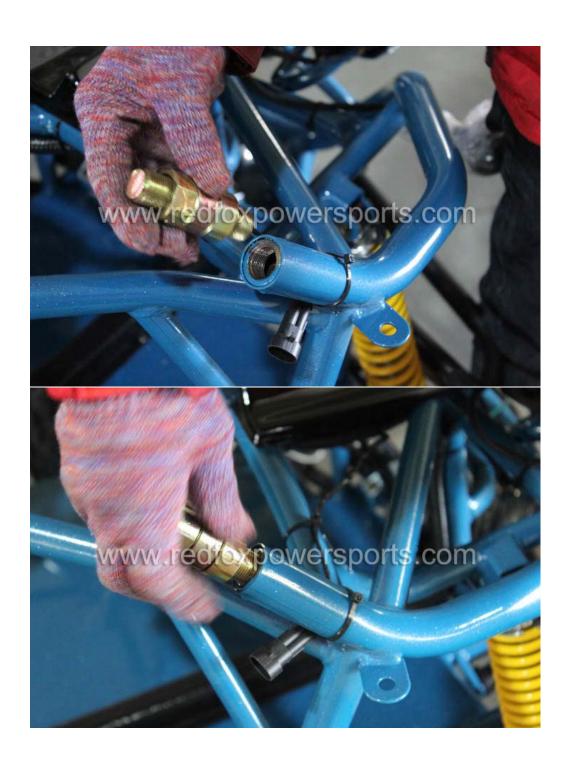

#### DF200KA Assembly Guide

This go-kart is suggested to assemble by professional mechanic only, Red Fox Powersports is not responsible for any damage or accident occur before or during operation by improper assembly.

- 1. Remove all outer cardboard box
- 2. Layout all parts
- 3. Install Front and Rear coil shock



### 4. Install A-Arm





### 5. Install Front Wheel



# 6. Install Rear Wheel



# 7. Install Steering Wheel



# 8. Install Driver Seat









9. Install Electric Component cover box





# 10. Install Rear luggage carrier





### 11. Install Gas Tank











12. Install Upper Roll Cage (Make sure all bolt tight to same level and do not tighten up yet)



















# 13. Install Upper luggage Link

















# 14. Install Engine Mount







# 15. Install Rear roll bar and spare tire rack















## 16. Install Spot Light Bar



## 17. Install Passenger Seat





18. Tighten up all roll bar link's bolt and nuts

19. Connect Headlight wire



# 20. Connect Spotlight wire



#### 21. Install Rear view mirrors





### 22. Install Front Fender





### 23. Install Rear Fender





# 24. Install Battery





25. Electric Start (step on brake pedal, pull choke lever and turn the key switch, once started release