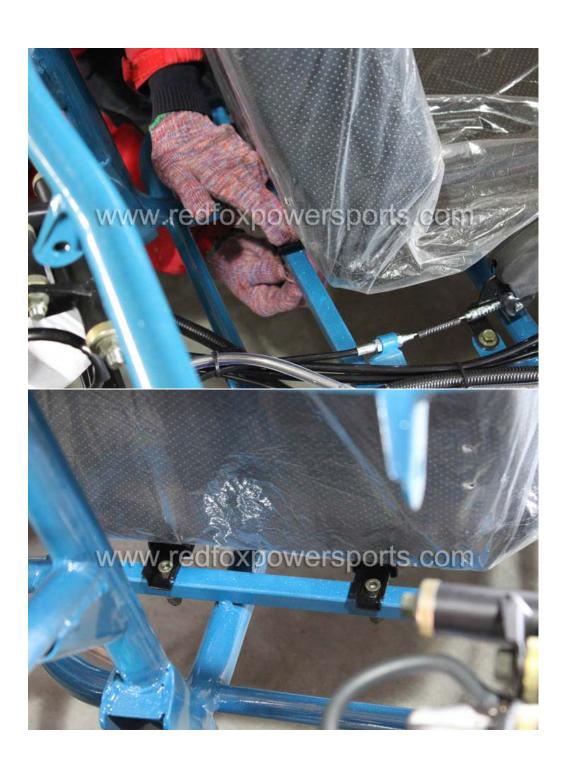

#### DF200KA Assembly Guide

This go-kart is suggested to assemble by professional mechanic only, Red Fox Powersports is not responsible for any damage or accident occur before or during operation by improper assembly.

- 1. Remove all outer cardboard box
- 2. Layout all parts
- 3. Install Front and Rear coil shock



### 4. Install A-Arm





### 5. Install Front Wheel



# 6. Install Rear Wheel



# 7. Install Steering Wheel



# 8. Install Driver Seat









9. Install Electric Component cover box





# 10. Install Rear luggage carrier





### 11. Install Gas Tank











12. Install Upper Roll Cage (Make sure all bolt tight to same level and do not tighten up yet)



















# 13. Install Upper luggage Link

















# 14. Install Engine Mount







# 15. Install Rear roll bar and spare tire rack















## 16. Install Spot Light Bar



## 17. Install Passenger Seat





18. Tighten up all roll bar link's bolt and nuts

19. Connect Headlight wire



# 20. Connect Spotlight wire



#### 21. Install Rear view mirrors





### 22. Install Front Fender





### 23. Install Rear Fender





# 24. Install Battery





25. Electric Start (step on brake pedal, pull choke lever and turn the key switch, once started releas