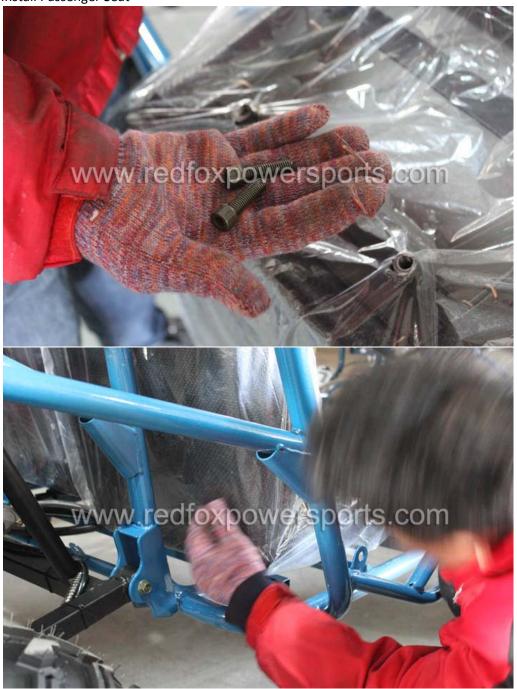

## 17. Install Passenger Seat

18. Tighten up all roll bar link's bolt and nuts

19. Connect Headlight wire