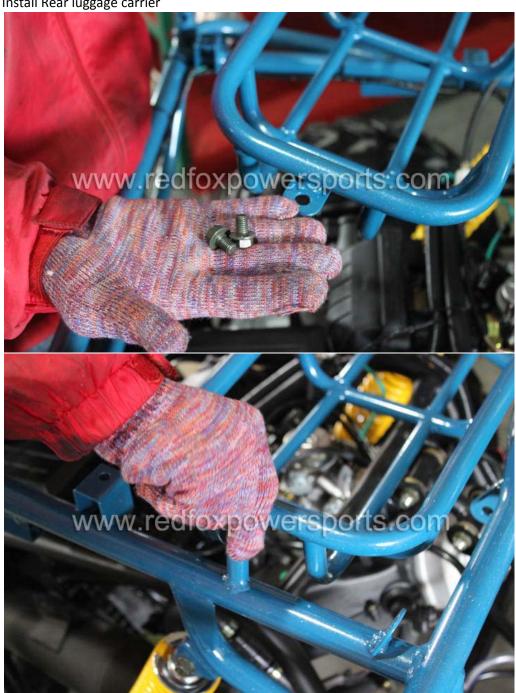

#### DF200KA Assembly Guide

This go-kart is suggested to assemble by professional mechanic only, Red Fox Powersports is not responsible for any damage or accident occur before or during operation by improper assembly.

- 1. Remove all outer cardboard box
- 2. Layout all parts
- 3. Install Front and Rear coil shock



### 4. Install A-Arm





### 5. Install Front Wheel



# 6. Install Rear Wheel



# 7. Install Steering Wheel



# 8. Install Driver Seat









9. Install Electric Component cover box





# 10. Install Rear luggage carrier





### 11. Install Gas Tank











12. Install Upper Roll Cage (Make sure all bolt tight to same level and do not tighten up yet)



















# 13. Install Upper luggage Link

















# 14. Install Engine Mount







# 15. Install Rear roll bar and spare tire rack















## 16. Install Spot Light Bar



## 17. Install Passenger Seat





18. Tighten up all roll bar link's bolt and nuts

19. Connect Headlight wire



# 20. Connect Spotlight wire



#### 21. Install Rear view mirrors





### 22. Install Front Fender





### 23. Install Rear Fender





# 24. Install Battery





25. Electric Start (step on brake pedal, pull choke lever and turn the key switch, once started release