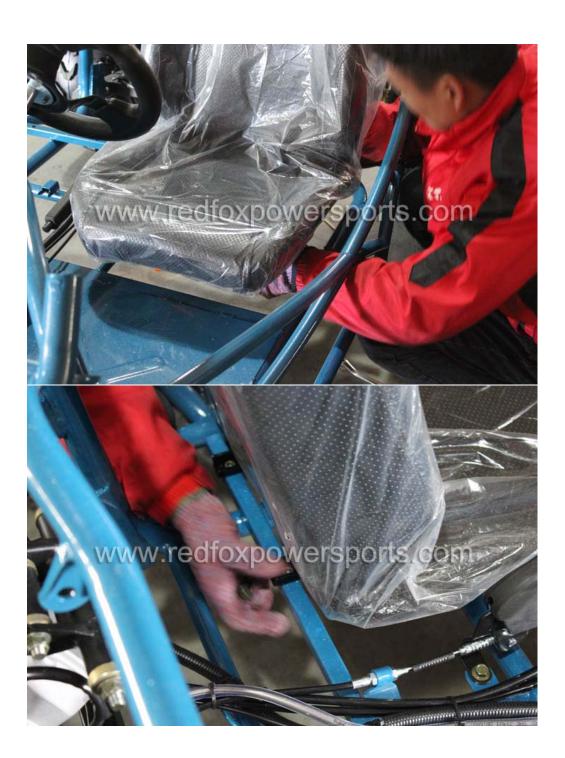

#### DF200KA Assembly Guide

This go-kart is suggested to assemble by professional mechanic only, Red Fox Powersports is not responsible for any damage or accident occur before or during operation by improper assembly.

- 1. Remove all outer cardboard box
- 2. Layout all parts
- 3. Install Front and Rear coil shock



### 4. Install A-Arm





### 5. Install Front Wheel



# 6. Install Rear Wheel



# 7. Install Steering Wheel



# 8. Install Driver Seat









9. Install Electric Component cover box





# 10. Install Rear luggage carrier





### 11. Install Gas Tank











12. Install Upper Roll Cage (Make sure all bolt tight to same level and do not tighten up yet)



















# 13. Install Upper luggage Link

















# 14. Install Engine Mount







# 15. Install Rear roll bar and spare tire rack















## 16. Install Spot Light Bar



## 17. Install Passenger Seat





18. Tighten up all roll bar link's bolt and nuts

19. Connect Headlight wire



# 20. Connect Spotlight wire



#### 21. Install Rear view mirrors





### 22. Install Front Fender





### 23. Install Rear Fender





# 24. Install Battery





25. Electric Start (step on brake pedal, pull choke lever and turn the key switch, once started rele