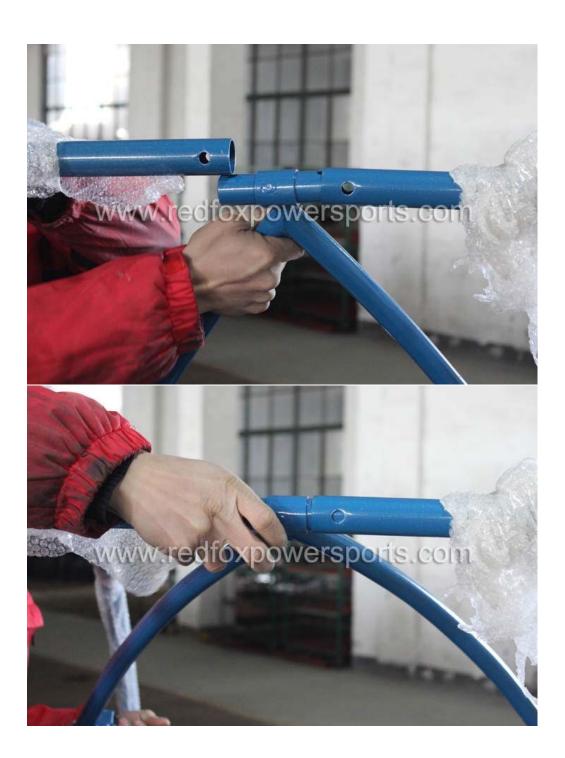

#### DF200KA Assembly Guide

This go-kart is suggested to assemble by professional mechanic only, Red Fox Powersports is not responsible for any damage or accident occur before or during operation by improper assembly.

- 1. Remove all outer cardboard box
- 2. Layout all parts
- 3. Install Front and Rear coil shock



### 4. Install A-Arm





### 5. Install Front Wheel



# 6. Install Rear Wheel



# 7. Install Steering Wheel



# 8. Install Driver Seat









9. Install Electric Component cover box





# 10. Install Rear luggage carrier





### 11. Install Gas Tank











12. Install Upper Roll Cage (Make sure all bolt tight to same level and do not tighten up yet)



















# 13. Install Upper luggage Link

















# 14. Install Engine Mount







# 15. Install Rear roll bar and spare tire rack















## 16. Install Spot Light Bar



## 17. Install Passenger Seat





18. Tighten up all roll bar link's bolt and nuts

19. Connect Headlight wire



# 20. Connect Spotlight wire



#### 21. Install Rear view mirrors





### 22. Install Front Fender





### 23. Install Rear Fender





# 24. Install Battery





25. Electric Start (step on brake pedal, pull choke lever and turn the key switch, once started release