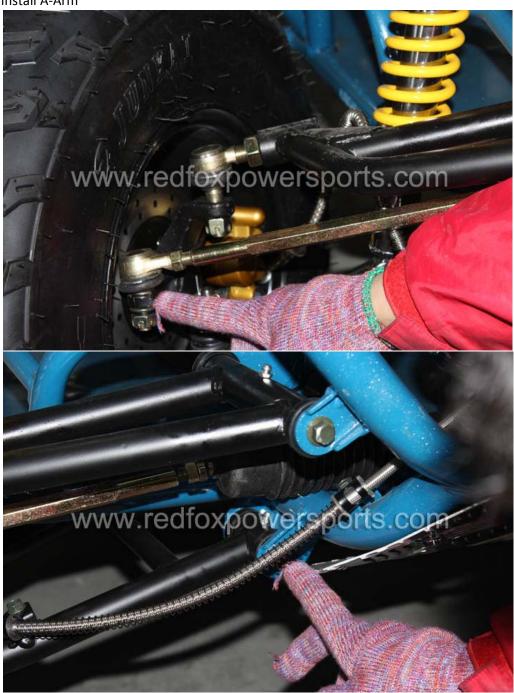

#### DF200KA Assembly Guide

This go-kart is suggested to assemble by professional mechanic only, Red Fox Powersports is not responsible for any damage or accident occur before or during operation by improper assembly.

- 1. Remove all outer cardboard box
- 2. Layout all parts
- 3. Install Front and Rear coil shock



### 4. Install A-Arm





### 5. Install Front Wheel



# 6. Install Rear Wheel



# 7. Install Steering Wheel



# 8. Install Driver Seat









9. Install Electric Component cover box





# 10. Install Rear luggage carrier





### 11. Install Gas Tank











12. Install Upper Roll Cage (Make sure all bolt tight to same level and do not tighten up yet)



















# 13. Install Upper luggage Link

















# 14. Install Engine Mount







# 15. Install Rear roll bar and spare tire rack















## 16. Install Spot Light Bar



## 17. Install Passenger Seat





18. Tighten up all roll bar link's bolt and nuts

19. Connect Headlight wire



# 20. Connect Spotlight wire



#### 21. Install Rear view mirrors





### 22. Install Front Fender





### 23. Install Rear Fender





# 24.