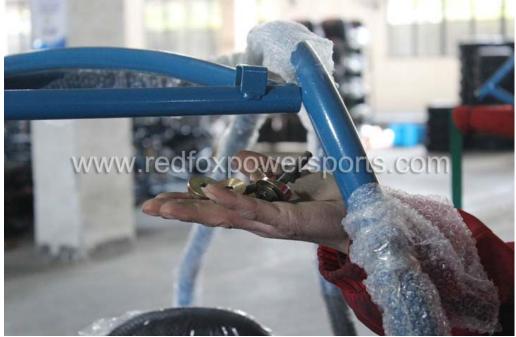

#### DF200KA Assembly Guide

This go-kart is suggested to assemble by professional mechanic only, Red Fox Powersports is not responsible for any damage or accident occur before or during operation by improper assembly.

- 1. Remove all outer cardboard box
- 2. Layout all parts
- 3. Install Front and Rear coil shock



### 4. Install A-Arm





### 5. Install Front Wheel



# 6. Install Rear Wheel



# 7. Install Steering Wheel



# 8. Install Driver Seat









9. Install Electric Component cover box





# 10. Install Rear luggage carrier





### 11. Install Gas Tank











12. Install Upper Roll Cage (Make sure all bolt tight to same level and do not tighten up yet)



















# 13. Install Upper luggage Link

















# 14. Install Engine Mount







# 15. Install Rear roll bar and spare tire rack















## 16. Install Spot Light Bar



## 17. Install Passenger Seat





18. Tighten up all roll bar link's bolt and nuts

19. Connect Headlight wire



# 20. Connect Spotlight wire



#### 21. Install Rear view mirrors





### 22. Install Front Fender





### 23. Install Rear Fender





# 24. Install Battery





25. Electric Start (step on brake pedal, pull choke lever and turn the key switch, once started release