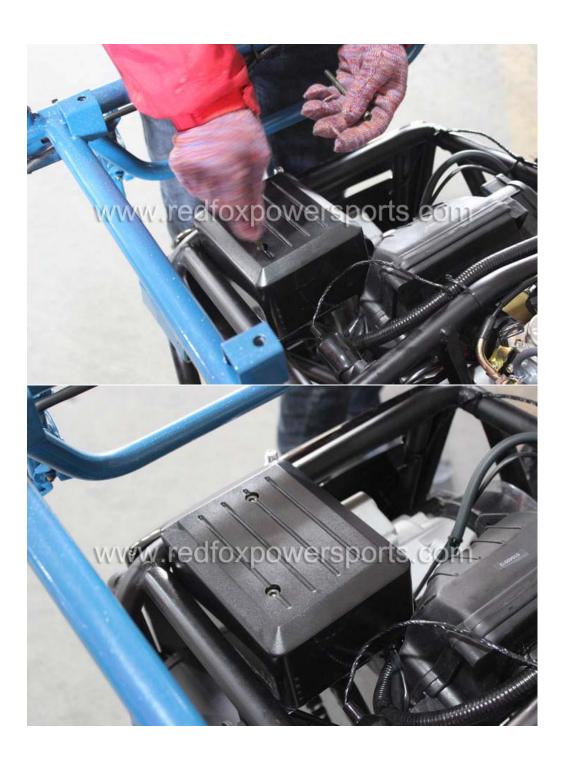

#### DF200KA Assembly Guide

This go-kart is suggested to assemble by professional mechanic only, Red Fox Powersports is not responsible for any damage or accident occur before or during operation by improper assembly.

- 1. Remove all outer cardboard box
- 2. Layout all parts
- 3. Install Front and Rear coil shock



### 4. Install A-Arm





### 5. Install Front Wheel



# 6. Install Rear Wheel



# 7. Install Steering Wheel



# 8. Install Driver Seat









9. Install Electric Component cover box





# 10. Install Rear luggage carrier





### 11. Install Gas Tank











12. Install Upper Roll Cage (Make sure all bolt tight to same level and do not tighten up yet)



















# 13. Install Upper luggage Link

















# 14. Install Engine Mount







# 15. Install Rear roll bar and spare tire rack















## 16. Install Spot Light Bar



## 17. Install Passenger Seat





18. Tighten up all roll bar link's bolt and nuts

19. Connect Headlight wire



# 20. Connect Spotlight wire



#### 21. Install Rear view mirrors





### 22. Install Front Fender





### 23. Install Rear Fender





# 24. Install Battery





25. Electric Start (step on brake pedal, pull choke lever and turn the key switch, once started release