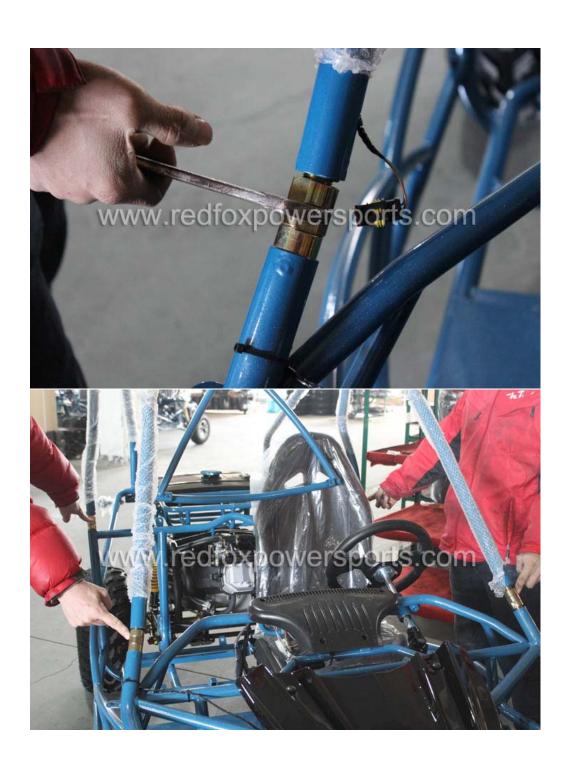

#### DF200KA Assembly Guide

This go-kart is suggested to assemble by professional mechanic only, Red Fox Powersports is not responsible for any damage or accident occur before or during operation by improper assembly.

- 1. Remove all outer cardboard box
- 2. Layout all parts
- 3. Install Front and Rear coil shock



### 4. Install A-Arm





### 5. Install Front Wheel



# 6. Install Rear Wheel



# 7. Install Steering Wheel



# 8. Install Driver Seat









9. Install Electric Component cover box





# 10. Install Rear luggage carrier





### 11. Install Gas Tank











12. Install Upper Roll Cage (Make sure all bolt tight to same level and do not tighten up yet)



















# 13. Install Upper luggage Link

















# 14. Install Engine Mount







# 15. Install Rear roll bar and spare tire rack















## 16. Install Spot Light Bar



## 17. Install Passenger Seat





18. Tighten up all roll bar link's bolt and nuts

19. Connect Headlight wire



# 20. Connect Spotlight wire



#### 21. Install Rear view mirrors





### 22. Install Front Fender





### 23. Install Rear Fender





# 24. Install Battery





25. Electric Start (step on brake pedal, pull choke lever and turn the key switch, once started release