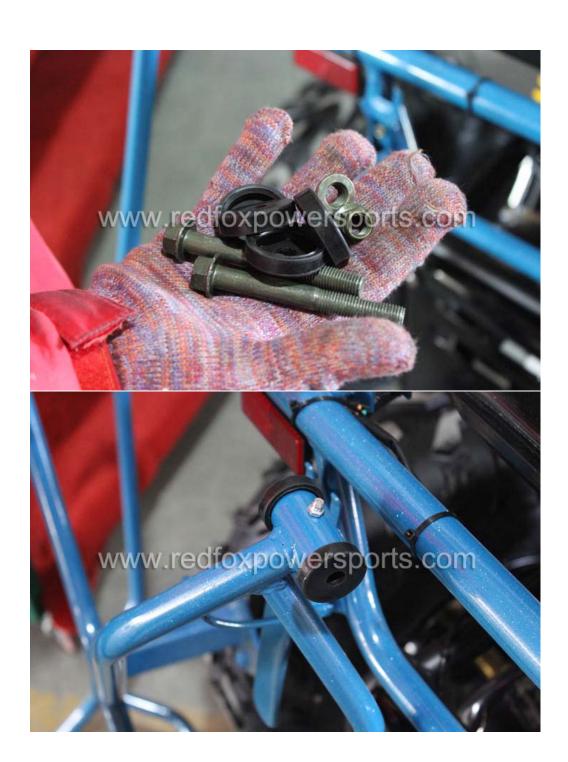

### 11. Install Gas Tank

12. Install Upper Roll Cage (Make sure all bolt tight to same level and do not tighten up yet)