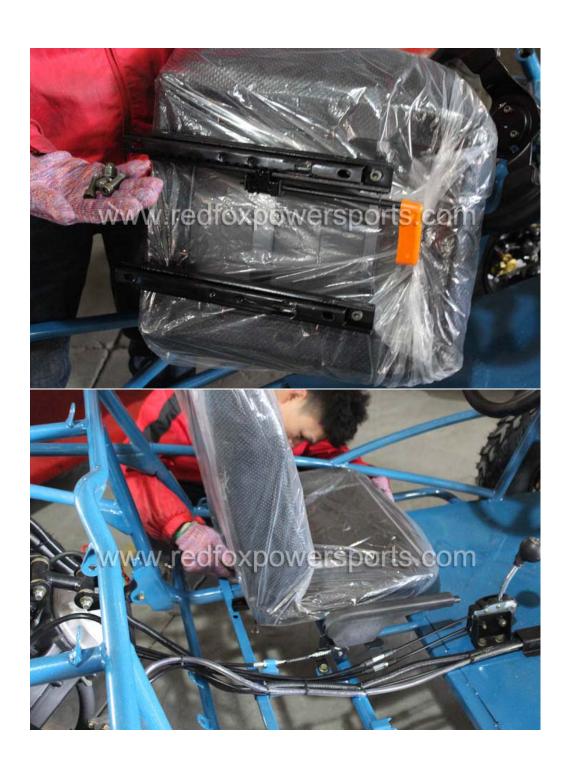

#### DF200KA Assembly Guide

This go-kart is suggested to assemble by professional mechanic only, Red Fox Powersports is not responsible for any damage or accident occur before or during operation by improper assembly.

- 1. Remove all outer cardboard box
- 2. Layout all parts
- 3. Install Front and Rear coil shock



### 4. Install A-Arm





### 5. Install Front Wheel



# 6. Install Rear Wheel



# 7. Install Steering Wheel



# 8. Install Driver Seat









9. Install Electric Component cover box





# 10. Install Rear luggage carrier





### 11. Install Gas Tank











12. Install Upper Roll Cage (Make sure all bolt tight to same level and do not tighten up yet)



















# 13. Install Upper luggage Link

















# 14. Install Engine Mount







# 15. Install Rear roll bar and spare tire rack















## 16. Install Spot Light Bar



## 17. Install Passenger Seat





18. Tighten up all roll bar link's bolt and nuts

19. Connect Headlight wire



# 20. Connect Spotlight wire



#### 21. Install Rear view mirrors





### 22. Install Front Fender





### 23. Install Rear Fender





# 24. Install Battery





25. Electric Start (step on brake pedal, pull choke lever and turn the key switch, once started re