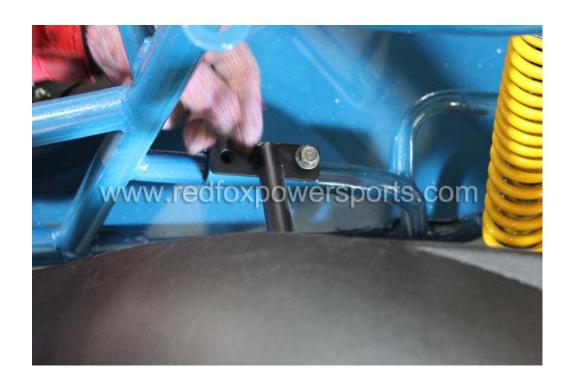

ear coil shock



### 4. Install A-Arm





### 5. Install Front Wheel



# 6. Install Rear Wheel



# 7. Install Steering Wheel



# 8. Install Driver Seat









9. Install Electric Component cover box





# 10. Install Rear luggage carrier





### 11. Install Gas Tank











12. Install Upper Roll Cage (Make sure all bolt tight to same level and do not tighten up yet)



















# 13. Install Upper luggage Link

















# 14. Install Engine Mount







# 15. Install Rear roll bar and spare tire rack















## 16. Install Spot Light Bar



## 17. Install Passenger Seat





18. Tighten up all roll bar link's bolt and nuts

19. Connect Headlight wire



# 20. Connect Spotlight wire



#### 21. Install Rear view mirrors





### 22. Install Front Fender





### 23. Install Rear Fender





# 24. Install Battery





25. Electric Start (step on brake pedal, pull choke lever and turn the key switch, once started release