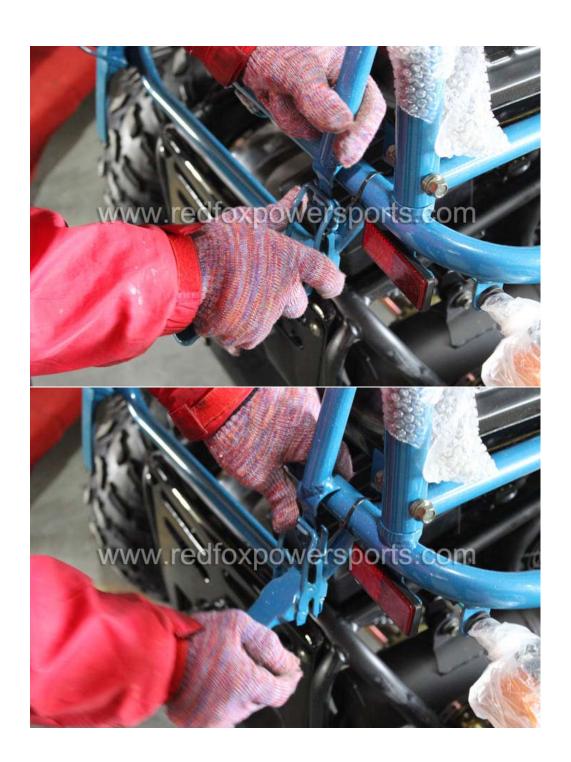

uggested to assemble by professional mechanic only, Red Fox Powersports is not responsible for any damage or accident occur before or during operation by improper assembly.

- 1. Remove all outer cardboard box
- 2. Layout all parts
- 3. Install Front and Rear coil shock



### 4. Install A-Arm





### 5. Install Front Wheel



# 6. Install Rear Wheel



# 7. Install Steering Wheel



# 8. Install Driver Seat









9. Install Electric Component cover box





# 10. Install Rear luggage carrier





### 11. Install Gas Tank











12. Install Upper Roll Cage (Make sure all bolt tight to same level and do not tighten up yet)



















# 13. Install Upper luggage Link

















# 14. Install Engine Mount







# 15. Install Rear roll bar and spare tire rack















## 16. Install Spot Light Bar



## 17. Install Passenger Seat





18. Tighten up all roll bar link's bolt and nuts

19. Connect Headlight wire



# 20. Connect Spotlight wire



#### 21. Install Rear view mirrors





### 22. Install Front Fender





### 23. Install Rear Fender





# 24. Install Battery





25. Electric Start (step on brake pedal, pull choke lever and turn the key switch, once started release