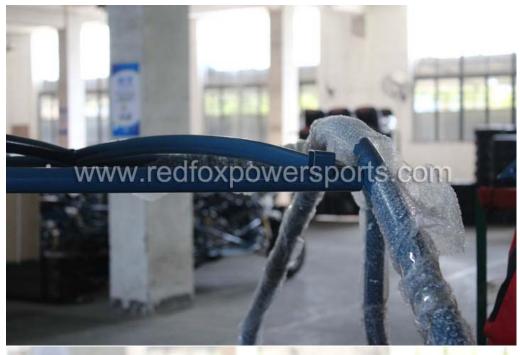

#### DF200KA Assembly Guide

This go-kart is suggested to assemble by professional mechanic only, Red Fox Powersports is not responsible for any damage or accident occur before or during operation by improper assembly.

- 1. Remove all outer cardboard box
- 2. Layout all parts
- 3. Install Front and Rear coil shock



### 4. Install A-Arm





### 5. Install Front Wheel



# 6. Install Rear Wheel



# 7. Install Steering Wheel



# 8. Install Driver Seat









9. Install Electric Component cover box





# 10. Install Rear luggage carrier





### 11. Install Gas Tank











12. Install Upper Roll Cage (Make sure all bolt tight to same level and do not tighten up yet)



















# 13. Install Upper luggage Link

















# 14. Install Engine Mount







# 15. Install Rear roll bar and spare tire rack















## 16. Install Spot Light Bar



## 17. Install Passenger Seat





18. Tighten up all roll bar link's bolt and nuts

19. Connect Headlight wire



# 20. Connect Spotlight wire



#### 21. Install Rear view mirrors





### 22. Install Front Fender





### 23. Install Rear Fender





# 24. Install Battery





25. Electric Start (step on brake pedal, pull choke lever and turn the key switch, once started release