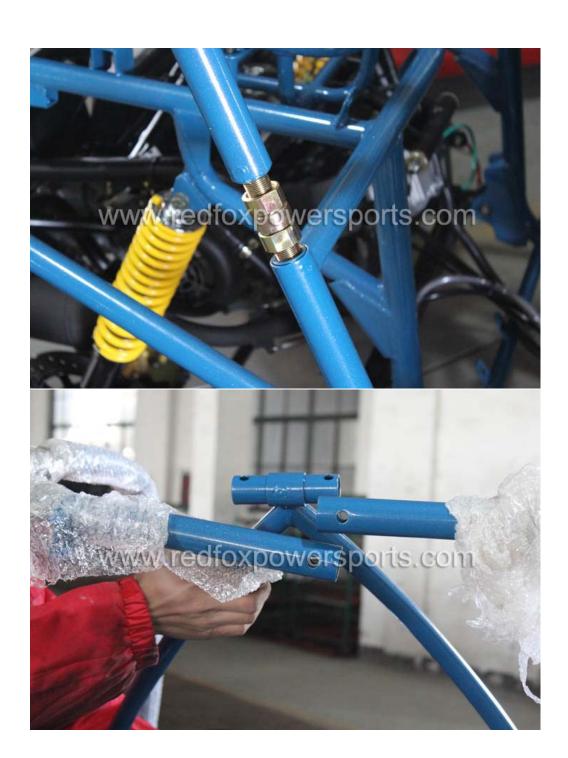

#### DF200KA Assembly Guide

This go-kart is suggested to assemble by professional mechanic only, Red Fox Powersports is not responsible for any damage or accident occur before or during operation by improper assembly.

- 1. Remove all outer cardboard box
- 2. Layout all parts
- 3. Install Front and Rear coil shock



### 4. Install A-Arm





### 5. Install Front Wheel



# 6. Install Rear Wheel



# 7. Install Steering Wheel



# 8. Install Driver Seat









9. Install Electric Component cover box





# 10. Install Rear luggage carrier





### 11. Install Gas Tank











12. Install Upper Roll Cage (Make sure all bolt tight to same level and do not tighten up yet)



















# 13. Install Upper luggage Link

















# 14. Install Engine Mount







# 15. Install Rear roll bar and spare tire rack















## 16. Install Spot Light Bar



## 17. Install Passenger Seat





18. Tighten up all roll bar link's bolt and nuts

19. Connect Headlight wire



# 20. Connect Spotlight wire



#### 21. Install Rear view mirrors





### 22. Install Front Fender





### 23. Install Rear Fender





# 24. Install Battery





25. Electric Start (step on brake pedal, pull choke lever and turn the key switch, once started release