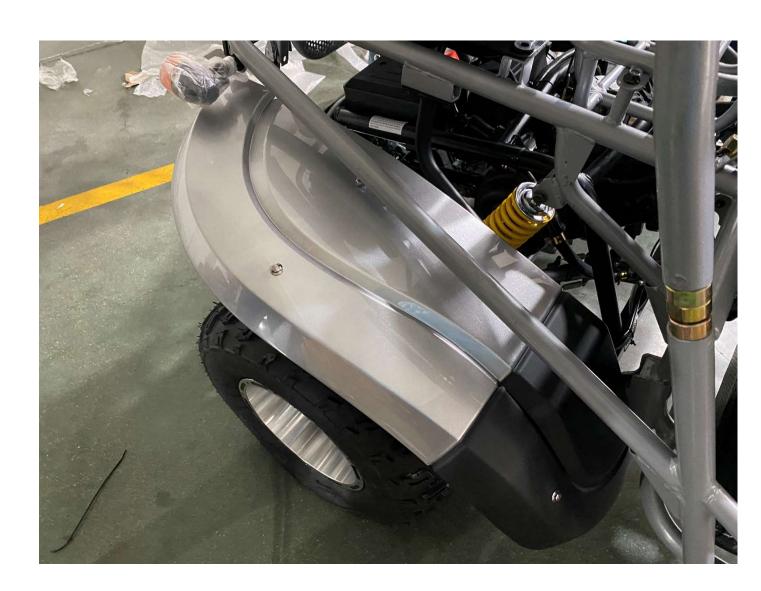

### 15. Install Front and Rear Fender and bracket

16 Install Rear Net, Battery and Rear-View Mirror