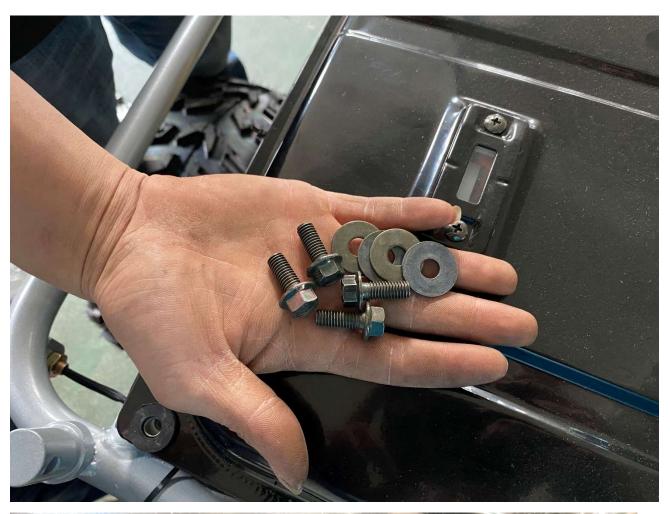

# 7. Install Engine electric wire cover box and gas tank

8. Install Rear frame linkage and rear luggage carrier

9. Install Driver seat, seat belt and seat rail