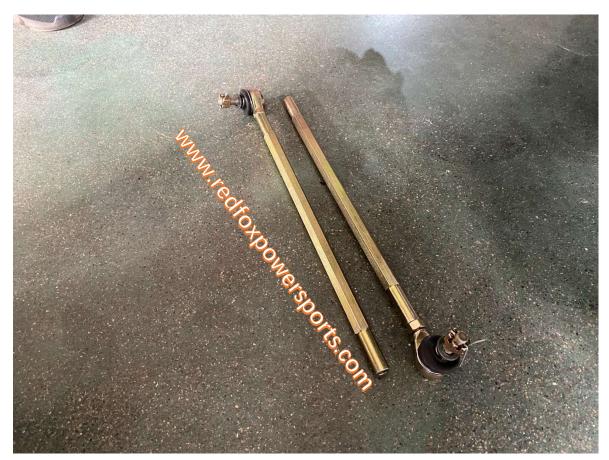

ension shock
- 3. Layout all parts for installation
- 4. Install front A-arm, tie rod and suspension shock
- 5. Install front and rear wheel
- 6. Install steering wheel and dashboard
- 7. Install Engine electric wire cover box and gas tank
- 8. Install Rear frame linkage and rear luggage carrier
- 9. Install Driver seat, seat belt and seat rail
- 10. Install Passenger seat, seat belt
- 11. Install upper roll cages
- 12. Install roof
- 13. Install spotlight
- 14. Install spare tire rack and spare tire
- 15. Install front and rear fender bracket
- 16. Install battery, Rear net, and Rear-view mirror

# 1. Open box and uncrate





### 2. Install rear suspension shock





# 3. Layout all parts for installation













### 4. Install front A-arm, tie rod and suspension shock

























#### 5. Install front and rear wheel





### 6. Install steering wheel







# 7. Install Engine electric wire cover box and gas tank

















8. Install Rear frame linkage and rear luggage carrier





9. Install Driver seat, seat belt and seat rail













### 10. Install Passenger seat, seat belt



# 11. Install upper roll cages





























#### 12. Install roof





# 13. Install spotlight



14. Install Spare tire and bracket















### 15. Install Front and Rear Fender and bracket



















16 Install Rear Net, Battery and Rear-View Mirror