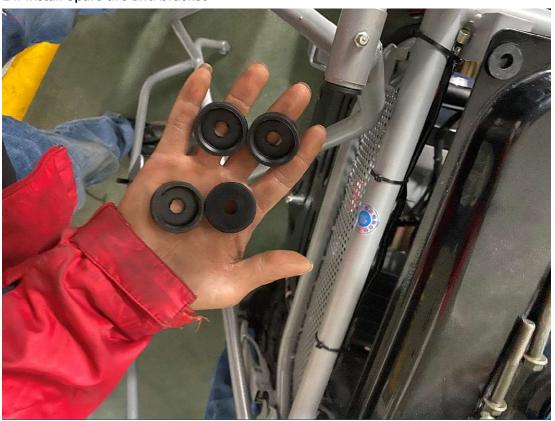

tire rack and spare tire
- 15. Install front and rear fender bracket
- 16. Install battery, Rear net, and Rear-view mirror

# 1. Open box and uncrate





### 2. Install rear suspension shock





# 3. Layout all parts for installation













### 4. Install front A-arm, tie rod and suspension shock

























#### 5. Install front and rear wheel





### 6. Install steering wheel







# 7. Install Engine electric wire cover box and gas tank

















8. Install Rear frame linkage and rear luggage carrier





9. Install Driver seat, seat belt and seat rail













### 10. Install Passenger seat, seat belt



# 11. Install upper roll cages





























#### 12. Install roof





# 13. Install spotlight



14. Install Spare tire and bracket















### 15. Install Front and Rear Fender and bracket



















16 Install Rear Net, Battery and Rear-View Mirror