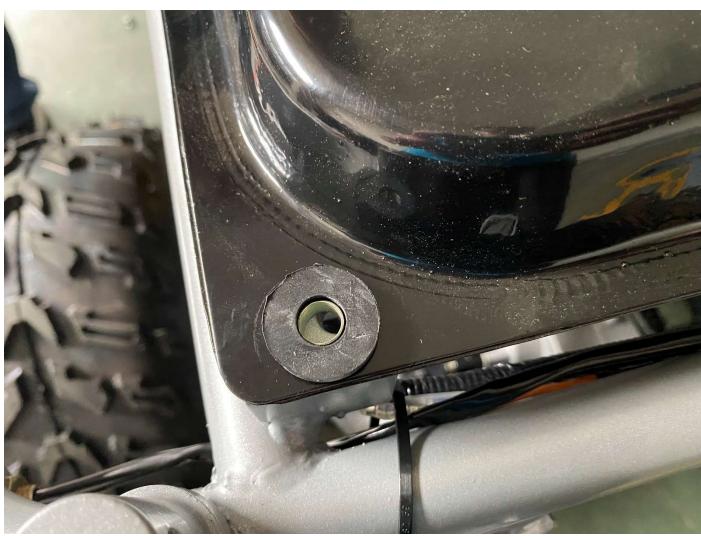

# 7. Install Engine electric wire cover box and gas tank

8. Install Rear frame linkage and rear luggage carrier

9. Install Driver seat, seat belt and seat rail