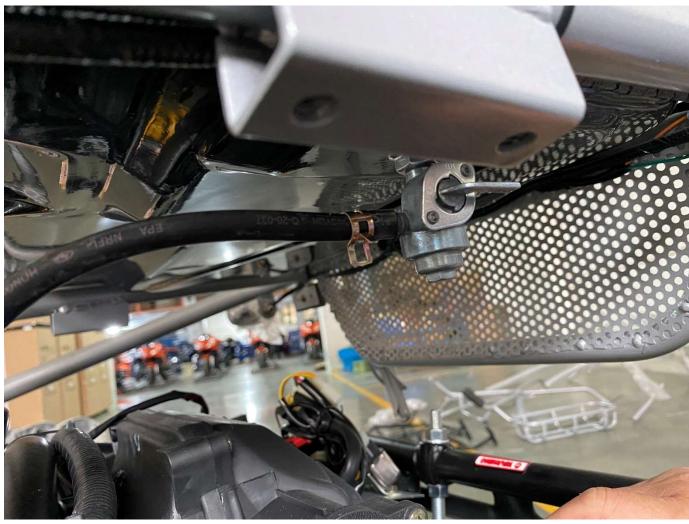

# 7. Install Engine electric wire cover box and gas tank

8. Install Rear frame linkage and rear luggage carrier

9. Install Driver seat, seat belt and seat rail