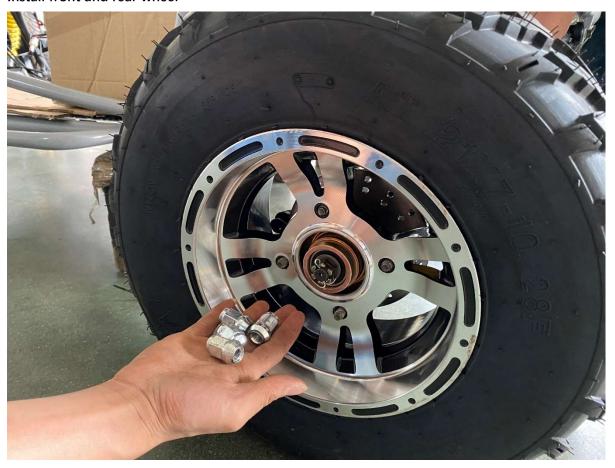

n
- 4. Install front A-arm, tie rod and suspension shock
- 5. Install front and rear wheel
- 6. Install steering wheel and dashboard
- 7. Install Engine electric wire cover box and gas tank
- 8. Install Rear frame linkage and rear luggage carrier
- 9. Install Driver seat, seat belt and seat rail
- 10. Install Passenger seat, seat belt
- 11. Install upper roll cages
- 12. Install roof
- 13. Install spotlight
- 14. Install spare tire rack and spare tire
- 15. Install front and rear fender bracket
- 16. Install battery, Rear net, and Rear-view mirror

# 1. Open box and uncrate





### 2. Install rear suspension shock





# 3. Layout all parts for installation













### 4. Install front A-arm, tie rod and suspension shock

























#### 5. Install front and rear wheel





### 6. Install steering wheel







# 7. Install Engine electric wire cover box and gas tank

















8. Install Rear frame linkage and rear luggage carrier





9. Install Driver seat, seat belt and seat rail













### 10. Install Passenger seat, seat belt



# 11. Install upper roll cages





























#### 12. Install roof





# 13. Install spotlight



14. Install Spare tire and bracket















### 15. Install Front and Rear Fender and bracket



















16 Install Rear Net, Battery and Rear-View Mirror