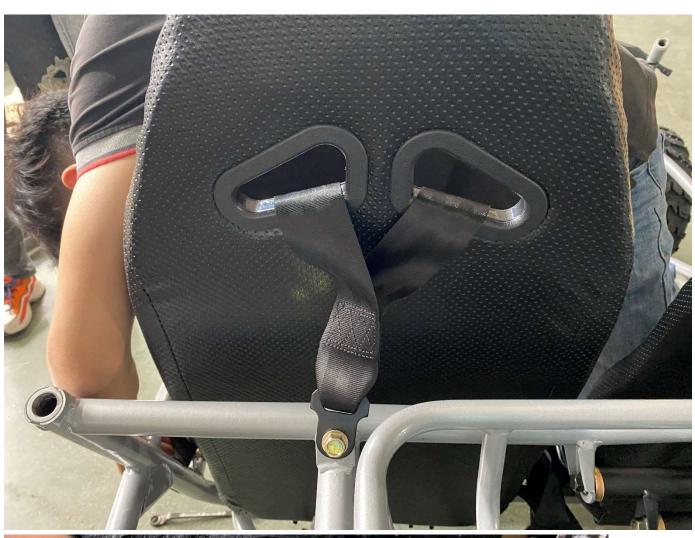

# 7. Install Engine electric wire cover box and gas tank

8. Install Rear frame linkage and rear luggage carrier

9. Install Driver seat, seat belt and seat rail