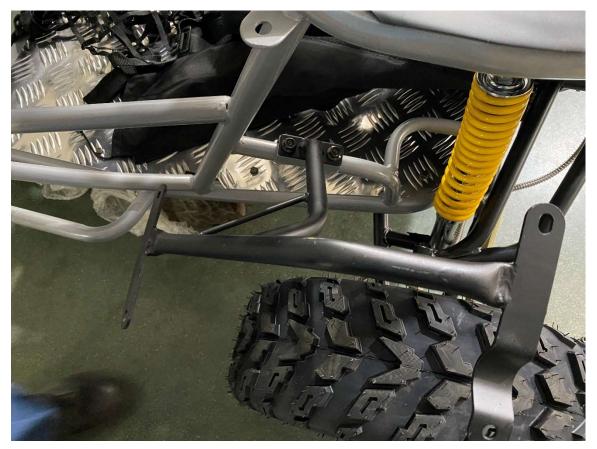

# 7. Install Engine electric wire cover box and gas tank

8. Install Rear frame linkage and rear luggage carrier

9. Install Driver seat, seat belt and seat rail