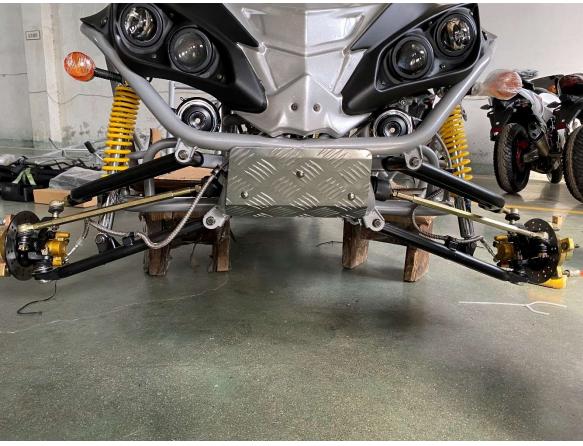

ck
- 3. Layout all parts for installation
- 4. Install front A-arm, tie rod and suspension shock
- 5. Install front and rear wheel
- 6. Install steering wheel and dashboard
- 7. Install Engine electric wire cover box and gas tank
- 8. Install Rear frame linkage and rear luggage carrier
- 9. Install Driver seat, seat belt and seat rail
- 10. Install Passenger seat, seat belt
- 11. Install upper roll cages
- 12. Install roof
- 13. Install spotlight
- 14. Install spare tire rack and spare tire
- 15. Install front and rear fender bracket
- 16. Install battery, Rear net, and Rear-view mirror

# 1. Open box and uncrate





### 2. Install rear suspension shock





# 3. Layout all parts for installation













### 4. Install front A-arm, tie rod and suspension shock

























#### 5. Install front and rear wheel





### 6. Install steering wheel







# 7. Install Engine electric wire cover box and gas tank

















8. Install Rear frame linkage and rear luggage carrier





9. Install Driver seat, seat belt and seat rail













### 10. Install Passenger seat, seat belt



# 11. Install upper roll cages





























#### 12. Install roof





# 13. Install spotlight



14. Install Spare tire and bracket















### 15. Install Front and Rear Fender and bracket



















16 Install Rear Net, Battery and Rear-View Mirror