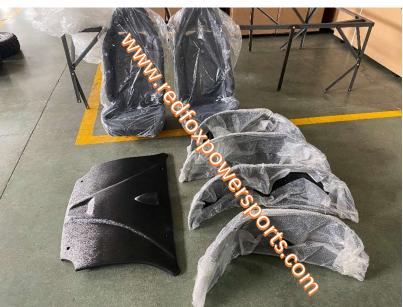

Guide**

#### Table of content

- 1. Open box and uncrate
- 2. Install rear suspension shock
- 3. Layout all parts for installation
- 4. Install front A-arm, tie rod and suspension shock
- 5. Install front and rear wheel
- 6. Install steering wheel and dashboard
- 7. Install Engine electric wire cover box and gas tank
- 8. Install Rear frame linkage and rear luggage carrier
- 9. Install Driver seat, seat belt and seat rail
- 10. Install Passenger seat, seat belt
- 11. Install upper roll cages
- 12. Install roof
- 13. Install spotlight
- 14. Install spare tire rack and spare tire
- 15. Install front and rear fender bracket
- 16. Install battery, Rear net, and Rear-view mirror

# 1. Open box and uncrate





### 2. Install rear suspension shock





# 3. Layout all parts for installation













### 4. Install front A-arm, tie rod and suspension shock

























#### 5. Install front and rear wheel





### 6. Install steering wheel







# 7. Install Engine electric wire cover box and gas tank

















8. Install Rear frame linkage and rear luggage carrier





9. Install Driver seat, seat belt and seat rail













### 10. Install Passenger seat, seat belt



# 11. Install upper roll cages





























#### 12. Install roof





# 13. Install spotlight



14. Install Spare tire and bracket















### 15. Install Front and Rear Fender and bracket



















16 Install Rear Net, Battery and Rear-View Mirror