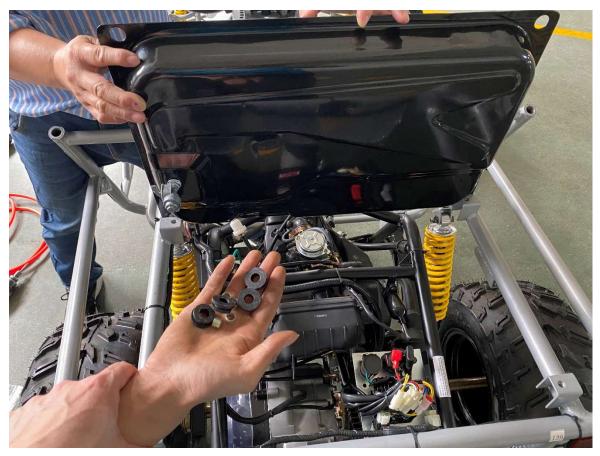

# 7. Install Engine electric wire cover box and gas tank

8. Install Rear frame linkage and rear luggage carrier

9. Install Driver seat, seat belt and seat rail