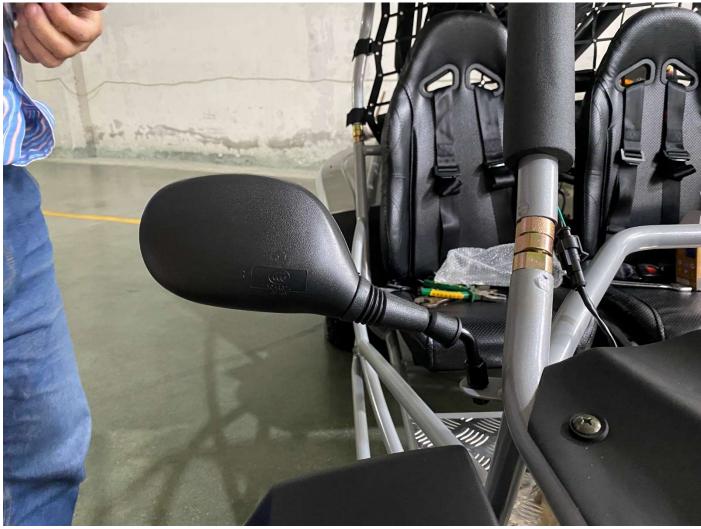

### 15. Install Front and Rear Fender and bracket

16 Install Rear Net, Battery and Rear-View Mirror