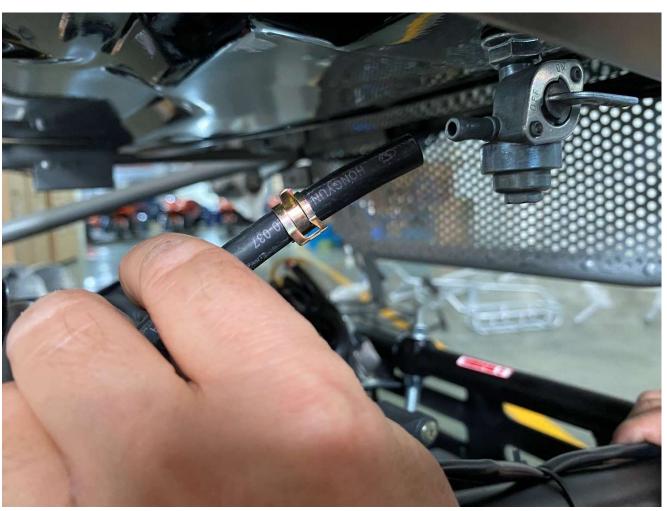

# 7. Install Engine electric wire cover box and gas tank

8. Install Rear frame linkage and rear luggage carrier

9. Install Driver seat, seat belt and seat rail