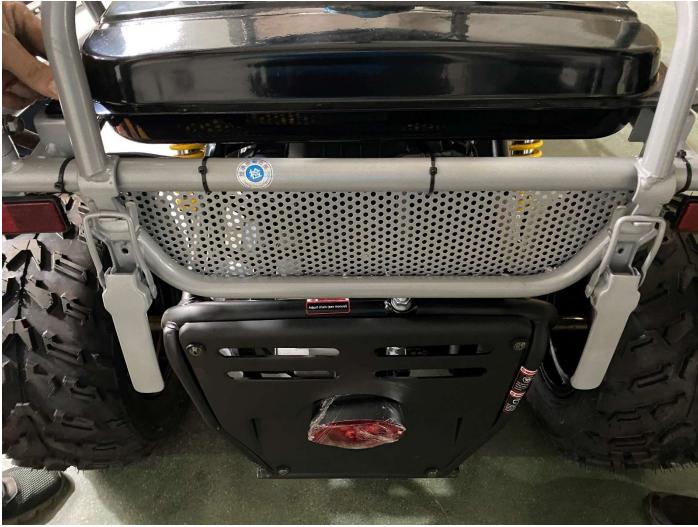

### 15. Install Front and Rear Fender and bracket

16 Install Rear Net, Battery and Rear-View Mirror