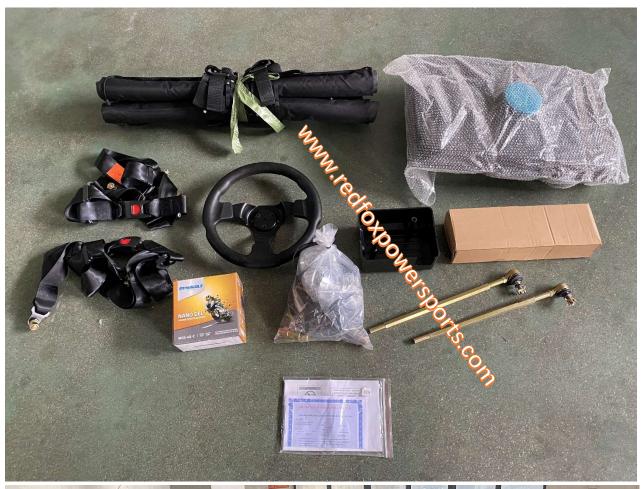

*

#### Table of content

- 1. Open box and uncrate
- 2. Install rear suspension shock
- 3. Layout all parts for installation
- 4. Install front A-arm, tie rod and suspension shock
- 5. Install front and rear wheel
- 6. Install steering wheel and dashboard
- 7. Install Engine electric wire cover box and gas tank
- 8. Install Rear frame linkage and rear luggage carrier
- 9. Install Driver seat, seat belt and seat rail
- 10. Install Passenger seat, seat belt
- 11. Install upper roll cages
- 12. Install roof
- 13. Install spotlight
- 14. Install spare tire rack and spare tire
- 15. Install front and rear fender bracket
- 16. Install battery, Rear net, and Rear-view mirror

# 1. Open box and uncrate





### 2. Install rear suspension shock





# 3. Layout all parts for installation













### 4. Install front A-arm, tie rod and suspension shock

























#### 5. Install front and rear wheel





### 6. Install steering wheel







# 7. Install Engine electric wire cover box and gas tank

















8. Install Rear frame linkage and rear luggage carrier





9. Install Driver seat, seat belt and seat rail













### 10. Install Passenger seat, seat belt



# 11. Install upper roll cages





























#### 12. Install roof





# 13. Install spotlight



14. Install Spare tire and bracket















### 15. Install Front and Rear Fender and bracket



















16 Install Rear Net, Battery and Rear-View Mirror