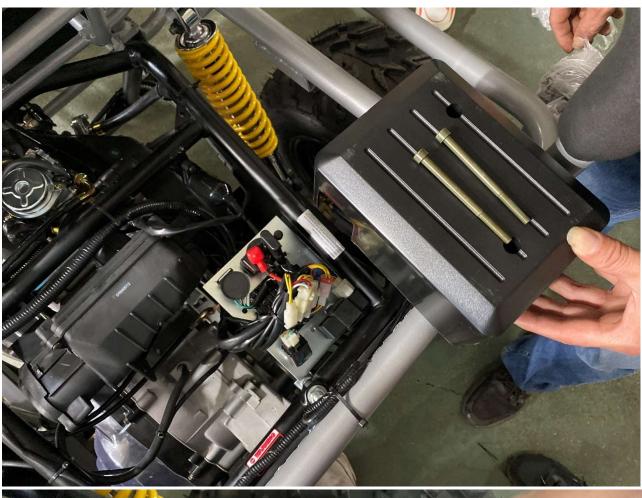

# 7. Install Engine electric wire cover box and gas tank

8. Install Rear frame linkage and rear luggage carrier

9. Install Driver seat, seat belt and seat rail