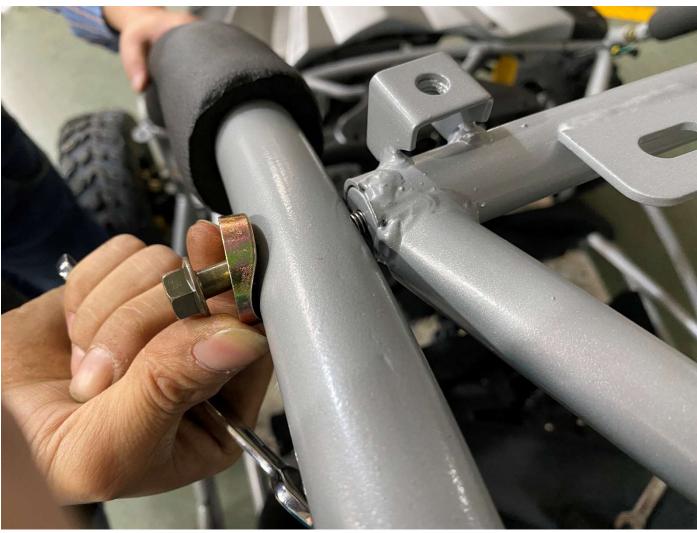

seat belt
- 11. Install upper roll cages
- 12. Install roof
- 13. Install spotlight
- 14. Install spare tire rack and spare tire
- 15. Install front and rear fender bracket
- 16. Install battery, Rear net, and Rear-view mirror

# 1. Open box and uncrate





### 2. Install rear suspension shock





# 3. Layout all parts for installation













### 4. Install front A-arm, tie rod and suspension shock

























#### 5. Install front and rear wheel





### 6. Install steering wheel







# 7. Install Engine electric wire cover box and gas tank

















8. Install Rear frame linkage and rear luggage carrier





9. Install Driver seat, seat belt and seat rail













### 10. Install Passenger seat, seat belt



# 11. Install upper roll cages





























#### 12. Install roof





# 13. Install spotlight



14. Install Spare tire and bracket















### 15. Install Front and Rear Fender and bracket



















16 Install Rear Net, Battery and Rear-View Mirror