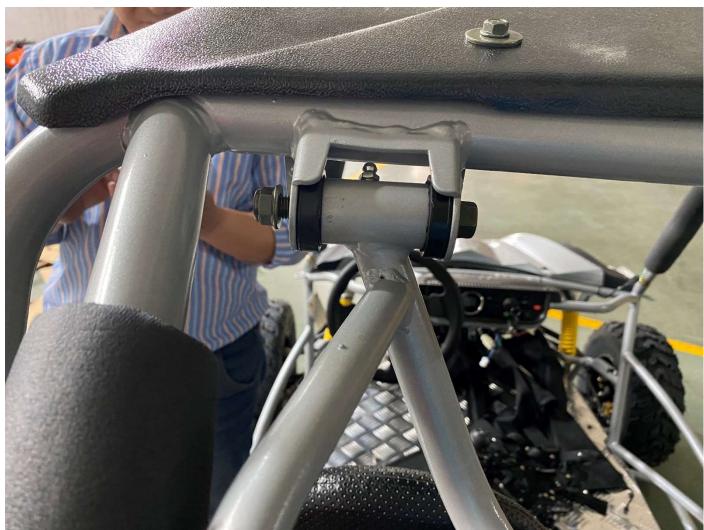

ack and spare tire
- 15. Install front and rear fender bracket
- 16. Install battery, Rear net, and Rear-view mirror

# 1. Open box and uncrate





### 2. Install rear suspension shock





# 3. Layout all parts for installation













### 4. Install front A-arm, tie rod and suspension shock

























#### 5. Install front and rear wheel





### 6. Install steering wheel







# 7. Install Engine electric wire cover box and gas tank

















8. Install Rear frame linkage and rear luggage carrier





9. Install Driver seat, seat belt and seat rail













### 10. Install Passenger seat, seat belt



# 11. Install upper roll cages





























#### 12. Install roof





# 13. Install spotlight



14. Install Spare tire and bracket















### 15. Install Front and Rear Fender and bracket



















16 Install Rear Net, Battery and Rear-View Mirror