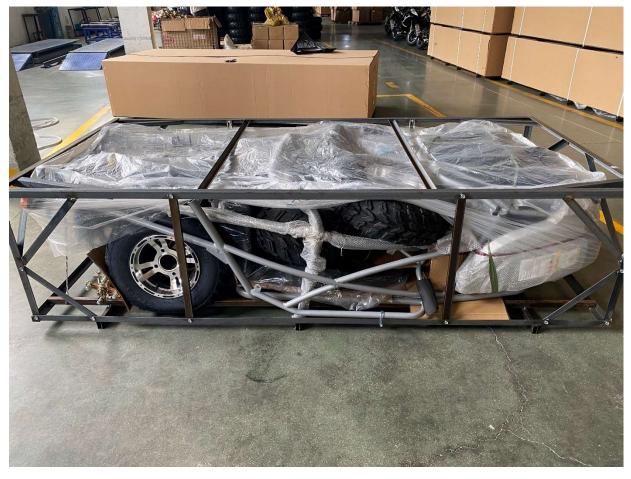

# **DF200GKR Assembly Guide**

#### Table of content

- 1. Open box and uncrate
- 2. Install rear suspension shock
- 3. Layout all parts for installation
- 4. Install front A-arm, tie rod and suspension shock
- 5. Install front and rear wheel
- 6. Install steering wheel and dashboard
- 7. Install Engine electric wire cover box and gas tank
- 8. Install Rear frame linkage and rear luggage carrier
- 9. Install Driver seat, seat belt and seat rail
- 10. Install Passenger seat, seat belt
- 11. Install upper roll cages
- 12. Install roof
- 13. Install spotlight
- 14. Install spare tire rack and spare tire
- 15. Install front and rear fender bracket
- 16. Install battery, Rear net, and Rear-view mirror

# 1. Open box and uncrate





### 2. Install rear suspension shock





# 3. Layout all parts for installation













### 4. Install front A-arm, tie rod and suspension shock

























#### 5. Install front and rear wheel





### 6. Install steering wheel







# 7. Install Engine electric wire cover box and gas tank

















8. Install Rear frame linkage and rear luggage carrier





9. Install Driver seat, seat belt and seat rail













### 10. Install Passenger seat, seat belt



# 11. Install upper roll cages





























#### 12. Install roof





# 13. Install spotlight



14. Install Spare tire and bracket















### 15. Install Front and Rear Fender and bracket



















16 Install Rear Net, Battery and Rear-View Mirror