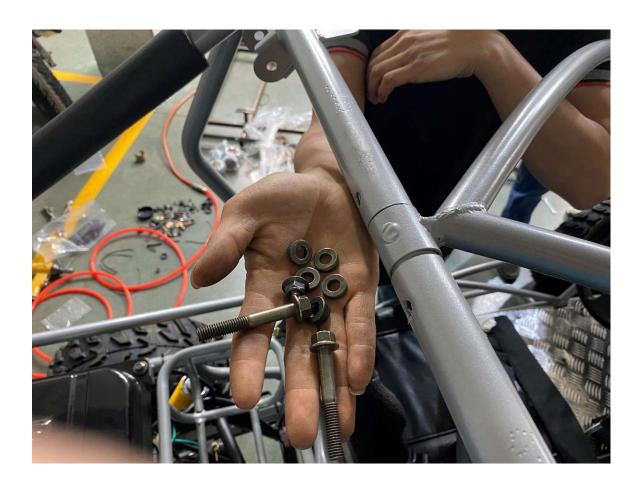

at, seat belt
- 11. Install upper roll cages
- 12. Install roof
- 13. Install spotlight
- 14. Install spare tire rack and spare tire
- 15. Install front and rear fender bracket
- 16. Install battery, Rear net, and Rear-view mirror

# 1. Open box and uncrate





### 2. Install rear suspension shock





# 3. Layout all parts for installation













### 4. Install front A-arm, tie rod and suspension shock

























#### 5. Install front and rear wheel





### 6. Install steering wheel







# 7. Install Engine electric wire cover box and gas tank

















8. Install Rear frame linkage and rear luggage carrier





9. Install Driver seat, seat belt and seat rail













### 10. Install Passenger seat, seat belt



# 11. Install upper roll cages





























#### 12. Install roof





# 13. Install spotlight



14. Install Spare tire and bracket















### 15. Install Front and Rear Fender and bracket



















16 Install Rear Net, Battery and Rear-View Mirror