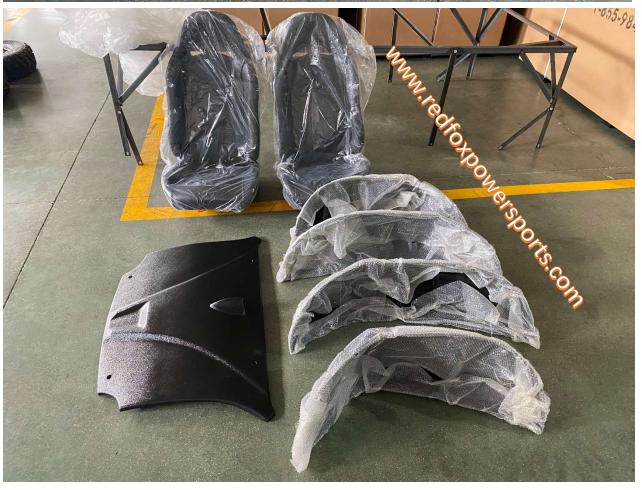

e**

#### Table of content

- 1. Open box and uncrate
- 2. Install rear suspension shock
- 3. Layout all parts for installation
- 4. Install front A-arm, tie rod and suspension shock
- 5. Install front and rear wheel
- 6. Install steering wheel and dashboard
- 7. Install Engine electric wire cover box and gas tank
- 8. Install Rear frame linkage and rear luggage carrier
- 9. Install Driver seat, seat belt and seat rail
- 10. Install Passenger seat, seat belt
- 11. Install upper roll cages
- 12. Install roof
- 13. Install spotlight
- 14. Install spare tire rack and spare tire
- 15. Install front and rear fender bracket
- 16. Install battery, Rear net, and Rear-view mirror

# 1. Open box and uncrate





### 2. Install rear suspension shock





# 3. Layout all parts for installation













### 4. Install front A-arm, tie rod and suspension shock

























#### 5. Install front and rear wheel





### 6. Install steering wheel







# 7. Install Engine electric wire cover box and gas tank

















8. Install Rear frame linkage and rear luggage carrier





9. Install Driver seat, seat belt and seat rail













### 10. Install Passenger seat, seat belt



# 11. Install upper roll cages





























#### 12. Install roof





# 13. Install spotlight



14. Install Spare tire and bracket















### 15. Install Front and Rear Fender and bracket



















16 Install Rear Net, Battery and Rear-View Mirror