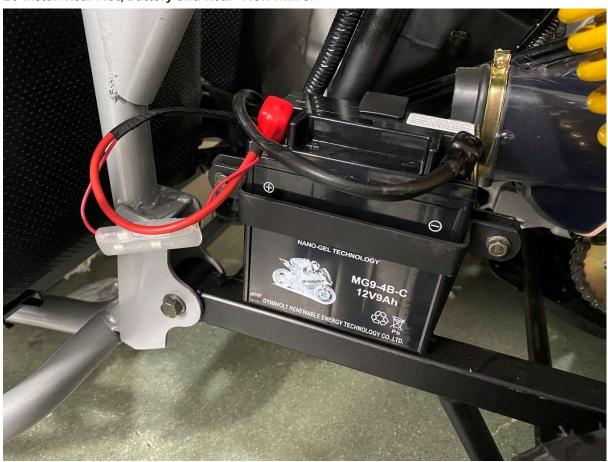

### 15. Install Front and Rear Fender and bracket

16 Install Rear Net, Battery and Rear-View Mirror