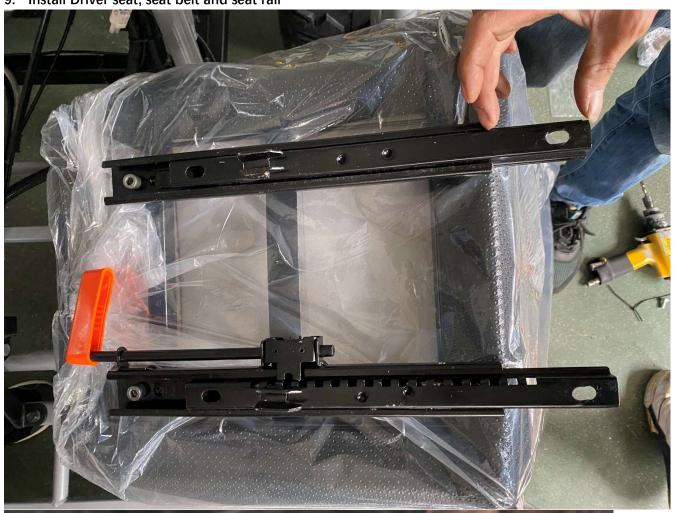

# 7. Install Engine electric wire cover box and gas tank

8. Install Rear frame linkage and rear luggage carrier

9. Install Driver seat, seat belt and seat rail