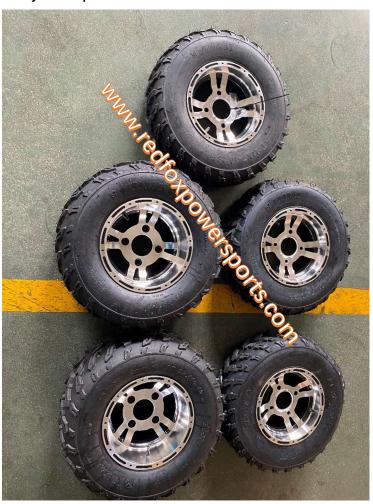

y Guide**

#### Table of content

- 1. Open box and uncrate
- 2. Install rear suspension shock
- 3. Layout all parts for installation
- 4. Install front A-arm, tie rod and suspension shock
- 5. Install front and rear wheel
- 6. Install steering wheel and dashboard
- 7. Install Engine electric wire cover box and gas tank
- 8. Install Rear frame linkage and rear luggage carrier
- 9. Install Driver seat, seat belt and seat rail
- 10. Install Passenger seat, seat belt
- 11. Install upper roll cages
- 12. Install roof
- 13. Install spotlight
- 14. Install spare tire rack and spare tire
- 15. Install front and rear fender bracket
- 16. Install battery, Rear net, and Rear-view mirror

# 1. Open box and uncrate





### 2. Install rear suspension shock





# 3. Layout all parts for installation













### 4. Install front A-arm, tie rod and suspension shock

























#### 5. Install front and rear wheel





### 6. Install steering wheel







# 7. Install Engine electric wire cover box and gas tank

















8. Install Rear frame linkage and rear luggage carrier





9. Install Driver seat, seat belt and seat rail













### 10. Install Passenger seat, seat belt



# 11. Install upper roll cages





























#### 12. Install roof





# 13. Install spotlight



14. Install Spare tire and bracket















### 15. Install Front and Rear Fender and bracket



















16 Install Rear Net, Battery and Rear-View Mirror