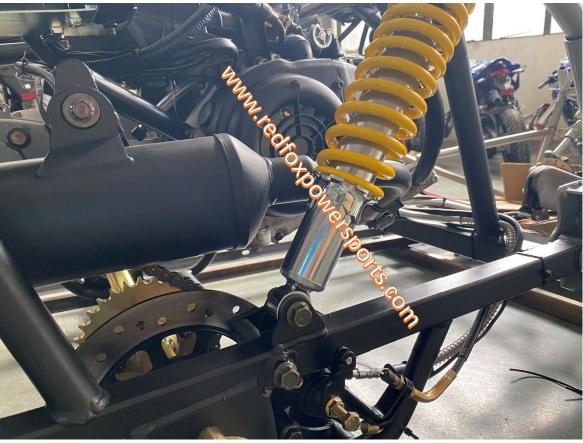

# **DF200GKR Assembly Guide**

#### Table of content

- 1. Open box and uncrate
- 2. Install rear suspension shock
- 3. Layout all parts for installation
- 4. Install front A-arm, tie rod and suspension shock
- 5. Install front and rear wheel
- 6. Install steering wheel and dashboard
- 7. Install Engine electric wire cover box and gas tank
- 8. Install Rear frame linkage and rear luggage carrier
- 9. Install Driver seat, seat belt and seat rail
- 10. Install Passenger seat, seat belt
- 11. Install upper roll cages
- 12. Install roof
- 13. Install spotlight
- 14. Install spare tire rack and spare tire
- 15. Install front and rear fender bracket
- 16. Install battery, Rear net, and Rear-view mirror

# 1. Open box and uncrate





### 2. Install rear suspension shock





# 3. Layout all parts for installation













### 4. Install front A-arm, tie rod and suspension shock

























#### 5. Install front and rear wheel





### 6. Install steering wheel







# 7. Install Engine electric wire cover box and gas tank

















8. Install Rear frame linkage and rear luggage carrier





9. Install Driver seat, seat belt and seat rail













### 10. Install Passenger seat, seat belt



# 11. Install upper roll cages





























#### 12. Install roof





# 13. Install spotlight



14. Install Spare tire and bracket















### 15. Install Front and Rear Fender and bracket



















16 Install Rear Net, Battery and Rear-View Mirror