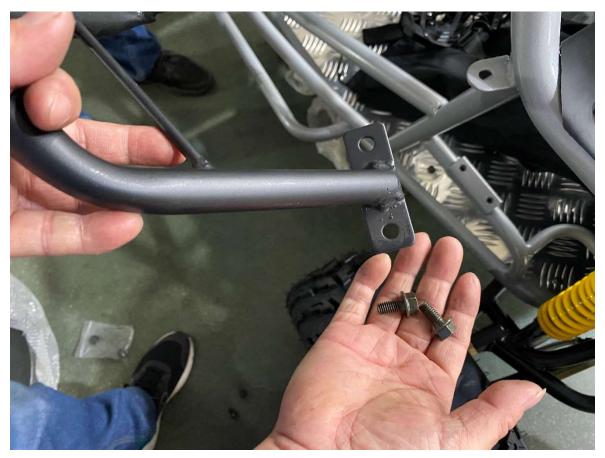

# 7. Install Engine electric wire cover box and gas tank

8. Install Rear frame linkage and rear luggage carrier

9. Install Driver seat, seat belt and seat rail