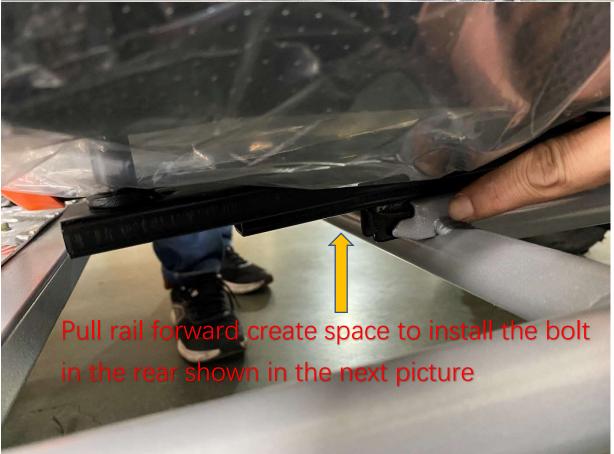

# 7. Install Engine electric wire cover box and gas tank

8. Install Rear frame linkage and rear luggage carrier

9. Install Driver seat, seat belt and seat rail