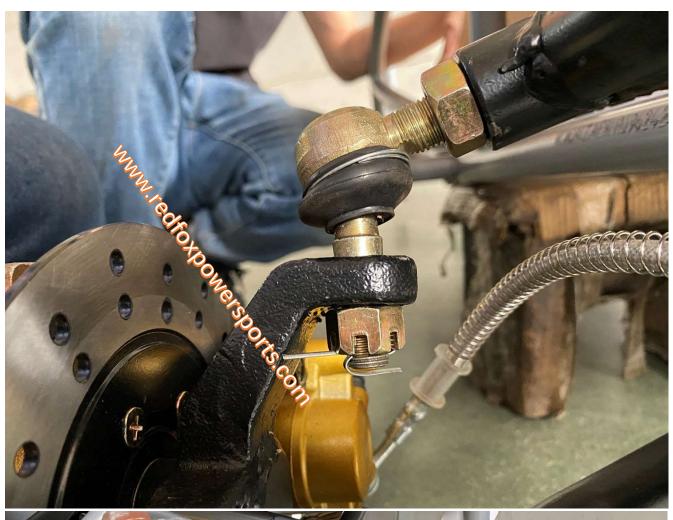

suspension shock
- 3. Layout all parts for installation
- 4. Install front A-arm, tie rod and suspension shock
- 5. Install front and rear wheel
- 6. Install steering wheel and dashboard
- 7. Install Engine electric wire cover box and gas tank
- 8. Install Rear frame linkage and rear luggage carrier
- 9. Install Driver seat, seat belt and seat rail
- 10. Install Passenger seat, seat belt
- 11. Install upper roll cages
- 12. Install roof
- 13. Install spotlight
- 14. Install spare tire rack and spare tire
- 15. Install front and rear fender bracket
- 16. Install battery, Rear net, and Rear-view mirror

# 1. Open box and uncrate





### 2. Install rear suspension shock





# 3. Layout all parts for installation













### 4. Install front A-arm, tie rod and suspension shock

























#### 5. Install front and rear wheel





### 6. Install steering wheel







# 7. Install Engine electric wire cover box and gas tank

















8. Install Rear frame linkage and rear luggage carrier





9. Install Driver seat, seat belt and seat rail













### 10. Install Passenger seat, seat belt



# 11. Install upper roll cages





























#### 12. Install roof





# 13. Install spotlight



14. Install Spare tire and bracket















### 15. Install Front and Rear Fender and bracket



















16 Install Rear Net, Battery and Rear-View Mirror