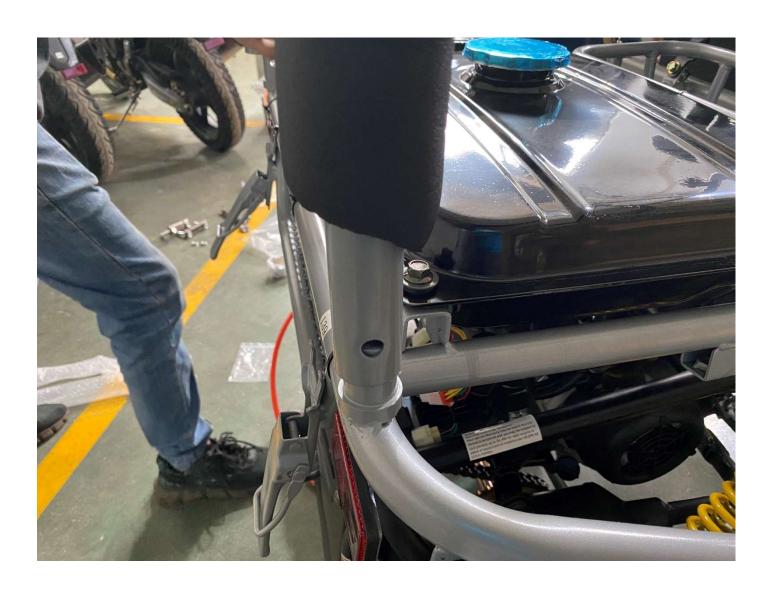

# 7. Install Engine electric wire cover box and gas tank

8. Install Rear frame linkage and rear luggage carrier

9. Install Driver seat, seat belt and seat rail