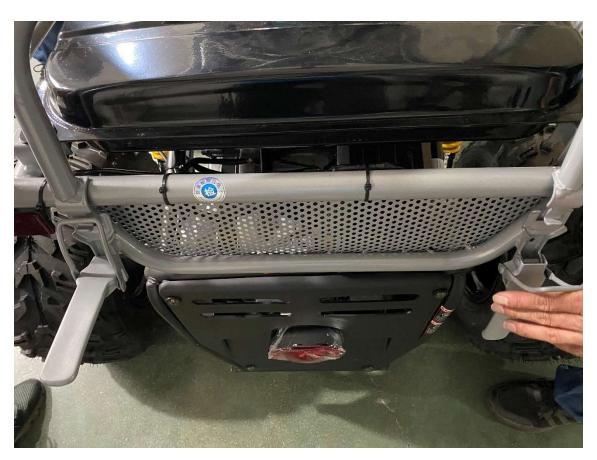

### 15. Install Front and Rear Fender and bracket

16 Install Rear Net, Battery and Rear-View Mirror