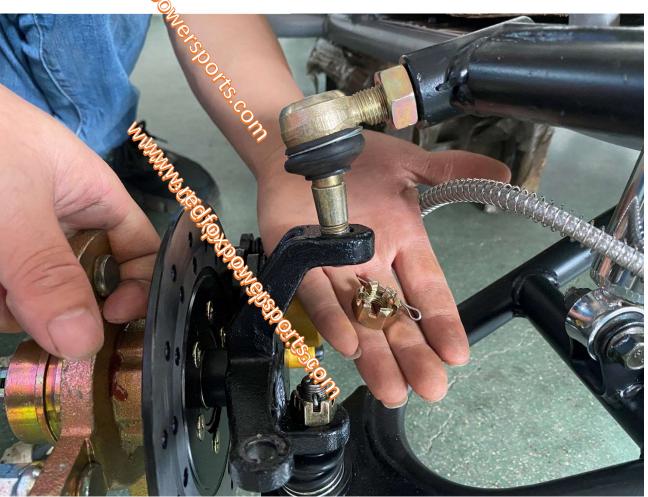

r suspension shock
- 3. Layout all parts for installation
- 4. Install front A-arm, tie rod and suspension shock
- 5. Install front and rear wheel
- 6. Install steering wheel and dashboard
- 7. Install Engine electric wire cover box and gas tank
- 8. Install Rear frame linkage and rear luggage carrier
- 9. Install Driver seat, seat belt and seat rail
- 10. Install Passenger seat, seat belt
- 11. Install upper roll cages
- 12. Install roof
- 13. Install spotlight
- 14. Install spare tire rack and spare tire
- 15. Install front and rear fender bracket
- 16. Install battery, Rear net, and Rear-view mirror

# 1. Open box and uncrate





### 2. Install rear suspension shock





# 3. Layout all parts for installation













### 4. Install front A-arm, tie rod and suspension shock

























#### 5. Install front and rear wheel





### 6. Install steering wheel







# 7. Install Engine electric wire cover box and gas tank

















8. Install Rear frame linkage and rear luggage carrier





9. Install Driver seat, seat belt and seat rail













### 10. Install Passenger seat, seat belt



# 11. Install upper roll cages





























#### 12. Install roof





# 13. Install spotlight



14. Install Spare tire and bracket















### 15. Install Front and Rear Fender and bracket



















16 Install Rear Net, Battery and Rear-View Mirror