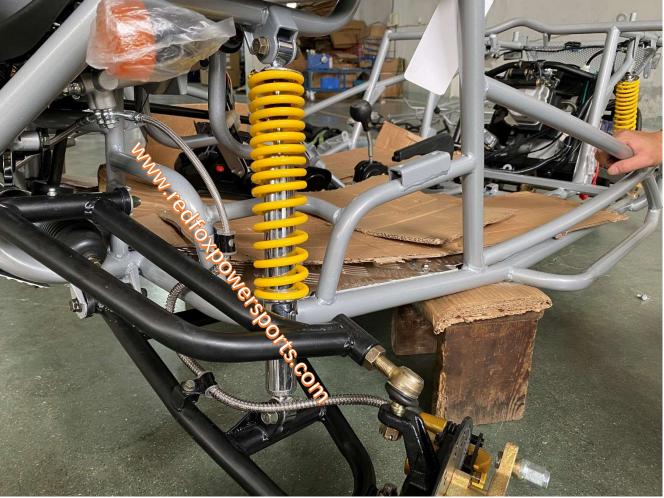

spension shock
- 3. Layout all parts for installation
- 4. Install front A-arm, tie rod and suspension shock
- 5. Install front and rear wheel
- 6. Install steering wheel and dashboard
- 7. Install Engine electric wire cover box and gas tank
- 8. Install Rear frame linkage and rear luggage carrier
- 9. Install Driver seat, seat belt and seat rail
- 10. Install Passenger seat, seat belt
- 11. Install upper roll cages
- 12. Install roof
- 13. Install spotlight
- 14. Install spare tire rack and spare tire
- 15. Install front and rear fender bracket
- 16. Install battery, Rear net, and Rear-view mirror

# 1. Open box and uncrate





### 2. Install rear suspension shock





# 3. Layout all parts for installation













### 4. Install front A-arm, tie rod and suspension shock

























#### 5. Install front and rear wheel





### 6. Install steering wheel







# 7. Install Engine electric wire cover box and gas tank

















8. Install Rear frame linkage and rear luggage carrier





9. Install Driver seat, seat belt and seat rail













### 10. Install Passenger seat, seat belt



# 11. Install upper roll cages





























#### 12. Install roof





# 13. Install spotlight



14. Install Spare tire and bracket















### 15. Install Front and Rear Fender and bracket



















16 Install Rear Net, Battery and Rear-View Mirror