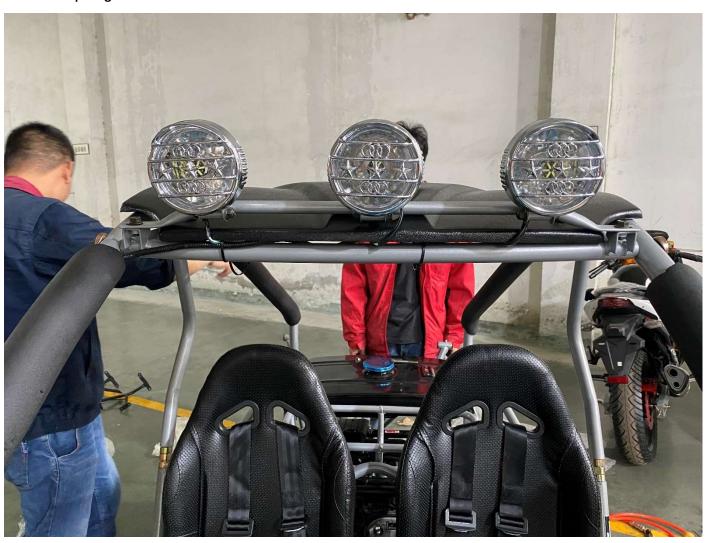

Install spotlight
- 14. Install spare tire rack and spare tire
- 15. Install front and rear fender bracket
- 16. Install battery, Rear net, and Rear-view mirror

# 1. Open box and uncrate





### 2. Install rear suspension shock





# 3. Layout all parts for installation













### 4. Install front A-arm, tie rod and suspension shock

























#### 5. Install front and rear wheel





### 6. Install steering wheel







# 7. Install Engine electric wire cover box and gas tank

















8. Install Rear frame linkage and rear luggage carrier





9. Install Driver seat, seat belt and seat rail













### 10. Install Passenger seat, seat belt



# 11. Install upper roll cages





























#### 12. Install roof





# 13. Install spotlight



14. Install Spare tire and bracket















### 15. Install Front and Rear Fender and bracket



















16 Install Rear Net, Battery and Rear-View Mirror