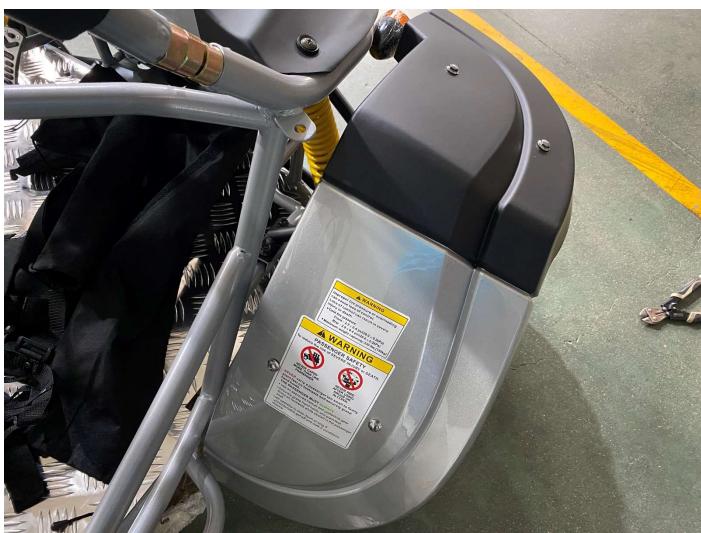

### 15. Install Front and Rear Fender and bracket

16 Install Rear Net, Battery and Rear-View Mirror