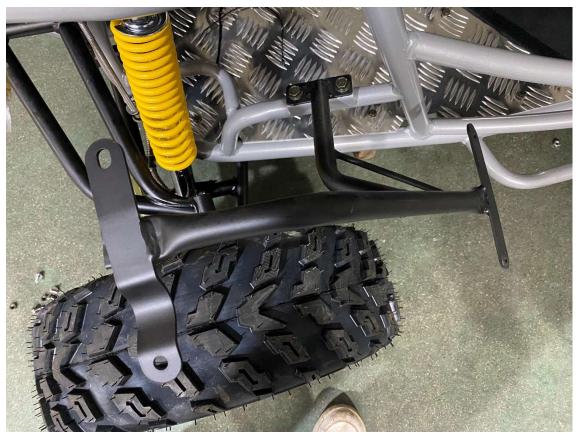

### 4. Install front A-arm, tie rod and suspension shock

#### 5. Install front and rear wheel