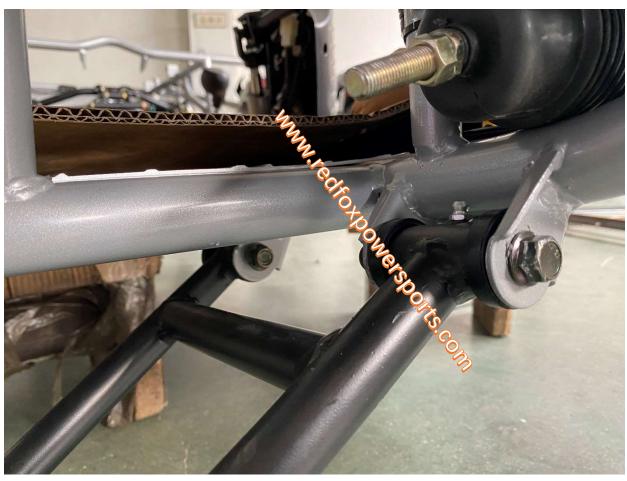

rear suspension shock
- 3. Layout all parts for installation
- 4. Install front A-arm, tie rod and suspension shock
- 5. Install front and rear wheel
- 6. Install steering wheel and dashboard
- 7. Install Engine electric wire cover box and gas tank
- 8. Install Rear frame linkage and rear luggage carrier
- 9. Install Driver seat, seat belt and seat rail
- 10. Install Passenger seat, seat belt
- 11. Install upper roll cages
- 12. Install roof
- 13. Install spotlight
- 14. Install spare tire rack and spare tire
- 15. Install front and rear fender bracket
- 16. Install battery, Rear net, and Rear-view mirror

# 1. Open box and uncrate





### 2. Install rear suspension shock





# 3. Layout all parts for installation













### 4. Install front A-arm, tie rod and suspension shock

























#### 5. Install front and rear wheel





### 6. Install steering wheel







# 7. Install Engine electric wire cover box and gas tank

















8. Install Rear frame linkage and rear luggage carrier





9. Install Driver seat, seat belt and seat rail













### 10. Install Passenger seat, seat belt



# 11. Install upper roll cages





























#### 12. Install roof





# 13. Install spotlight



14. Install Spare tire and bracket















### 15. Install Front and Rear Fender and bracket



















16 Install Rear Net, Battery and Rear-View Mirror