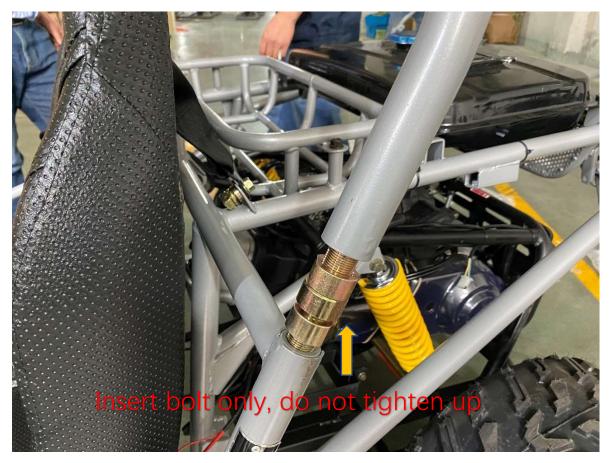

ger seat, seat belt
- 11. Install upper roll cages
- 12. Install roof
- 13. Install spotlight
- 14. Install spare tire rack and spare tire
- 15. Install front and rear fender bracket
- 16. Install battery, Rear net, and Rear-view mirror

# 1. Open box and uncrate





### 2. Install rear suspension shock





# 3. Layout all parts for installation













### 4. Install front A-arm, tie rod and suspension shock

























#### 5. Install front and rear wheel





### 6. Install steering wheel







# 7. Install Engine electric wire cover box and gas tank

















8. Install Rear frame linkage and rear luggage carrier





9. Install Driver seat, seat belt and seat rail













### 10. Install Passenger seat, seat belt



# 11. Install upper roll cages





























#### 12. Install roof





# 13. Install spotlight



14. Install Spare tire and bracket















### 15. Install Front and Rear Fender and bracket



















16 Install Rear Net, Battery and Rear-View Mirror