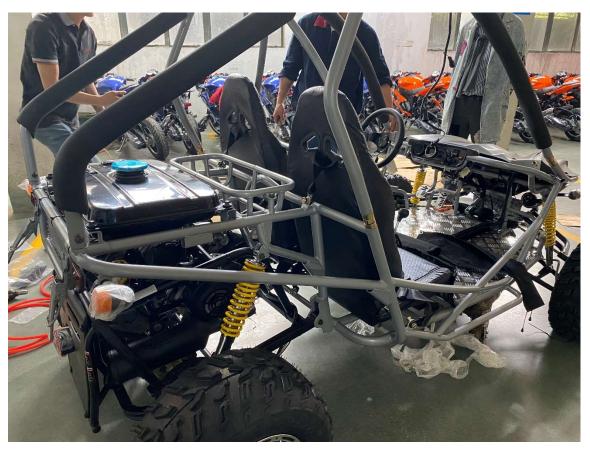

11. Install upper roll cages
- 12. Install roof
- 13. Install spotlight
- 14. Install spare tire rack and spare tire
- 15. Install front and rear fender bracket
- 16. Install battery, Rear net, and Rear-view mirror

# 1. Open box and uncrate





### 2. Install rear suspension shock





# 3. Layout all parts for installation













### 4. Install front A-arm, tie rod and suspension shock

























#### 5. Install front and rear wheel





### 6. Install steering wheel







# 7. Install Engine electric wire cover box and gas tank

















8. Install Rear frame linkage and rear luggage carrier





9. Install Driver seat, seat belt and seat rail













### 10. Install Passenger seat, seat belt



# 11. Install upper roll cages





























#### 12. Install roof





# 13. Install spotlight



14. Install Spare tire and bracket















### 15. Install Front and Rear Fender and bracket



















16 Install Rear Net, Battery and Rear-View Mirror