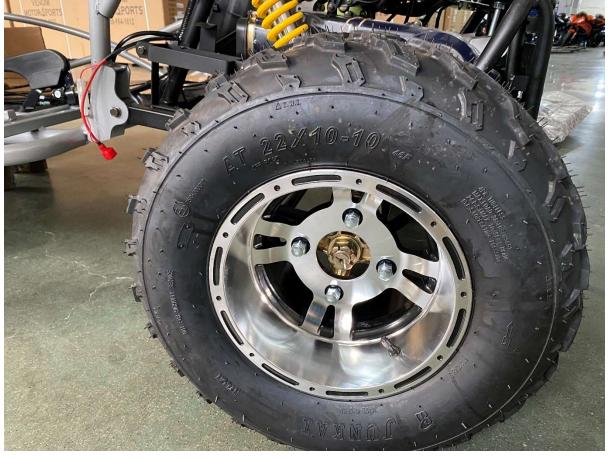

- 4. Install front A-arm, tie rod and suspension shock
- 5. Install front and rear wheel
- 6. Install steering wheel and dashboard
- 7. Install Engine electric wire cover box and gas tank
- 8. Install Rear frame linkage and rear luggage carrier
- 9. Install Driver seat, seat belt and seat rail
- 10. Install Passenger seat, seat belt
- 11. Install upper roll cages
- 12. Install roof
- 13. Install spotlight
- 14. Install spare tire rack and spare tire
- 15. Install front and rear fender bracket
- 16. Install battery, Rear net, and Rear-view mirror

# 1. Open box and uncrate





### 2. Install rear suspension shock





# 3. Layout all parts for installation













### 4. Install front A-arm, tie rod and suspension shock

























#### 5. Install front and rear wheel





### 6. Install steering wheel







# 7. Install Engine electric wire cover box and gas tank

















8. Install Rear frame linkage and rear luggage carrier





9. Install Driver seat, seat belt and seat rail













### 10. Install Passenger seat, seat belt



# 11. Install upper roll cages





























#### 12. Install roof





# 13. Install spotlight



14. Install Spare tire and bracket















### 15. Install Front and Rear Fender and bracket



















16 Install Rear Net, Battery and Rear-View Mirror