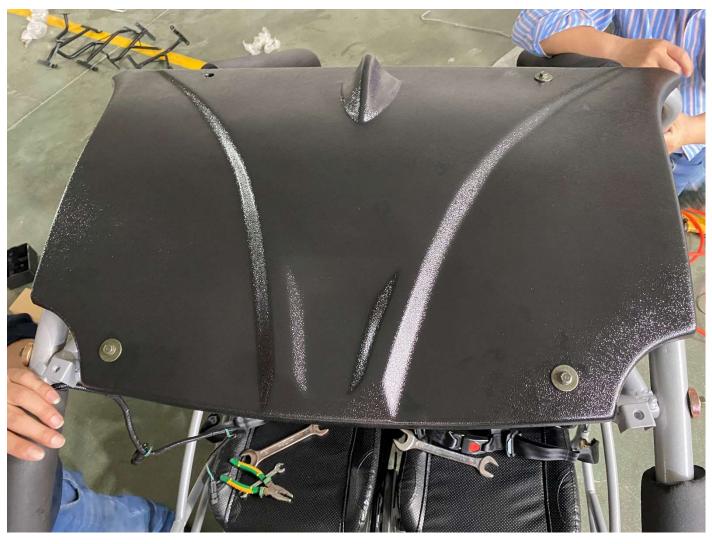

s
- 12. Install roof
- 13. Install spotlight
- 14. Install spare tire rack and spare tire
- 15. Install front and rear fender bracket
- 16. Install battery, Rear net, and Rear-view mirror

# 1. Open box and uncrate





### 2. Install rear suspension shock





# 3. Layout all parts for installation













### 4. Install front A-arm, tie rod and suspension shock

























#### 5. Install front and rear wheel





### 6. Install steering wheel







# 7. Install Engine electric wire cover box and gas tank

















8. Install Rear frame linkage and rear luggage carrier





9. Install Driver seat, seat belt and seat rail













### 10. Install Passenger seat, seat belt



# 11. Install upper roll cages





























#### 12. Install roof





# 13. Install spotlight



14. Install Spare tire and bracket















### 15. Install Front and Rear Fender and bracket



















16 Install Rear Net, Battery and Rear-View Mirror