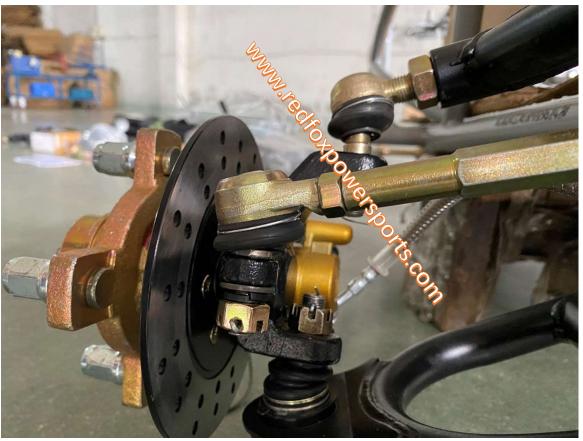

sion shock
- 3. Layout all parts for installation
- 4. Install front A-arm, tie rod and suspension shock
- 5. Install front and rear wheel
- 6. Install steering wheel and dashboard
- 7. Install Engine electric wire cover box and gas tank
- 8. Install Rear frame linkage and rear luggage carrier
- 9. Install Driver seat, seat belt and seat rail
- 10. Install Passenger seat, seat belt
- 11. Install upper roll cages
- 12. Install roof
- 13. Install spotlight
- 14. Install spare tire rack and spare tire
- 15. Install front and rear fender bracket
- 16. Install battery, Rear net, and Rear-view mirror

# 1. Open box and uncrate





### 2. Install rear suspension shock





# 3. Layout all parts for installation













### 4. Install front A-arm, tie rod and suspension shock

























#### 5. Install front and rear wheel





### 6. Install steering wheel







# 7. Install Engine electric wire cover box and gas tank

















8. Install Rear frame linkage and rear luggage carrier





9. Install Driver seat, seat belt and seat rail













### 10. Install Passenger seat, seat belt



# 11. Install upper roll cages





























#### 12. Install roof





# 13. Install spotlight



14. Install Spare tire and bracket















### 15. Install Front and Rear Fender and bracket



















16 Install Rear Net, Battery and Rear-View Mirror