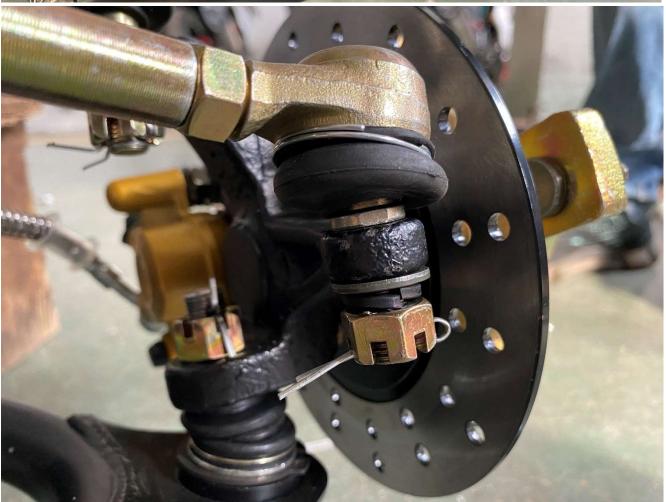

shock
- 3. Layout all parts for installation
- 4. Install front A-arm, tie rod and suspension shock
- 5. Install front and rear wheel
- 6. Install steering wheel and dashboard
- 7. Install Engine electric wire cover box and gas tank
- 8. Install Rear frame linkage and rear luggage carrier
- 9. Install Driver seat, seat belt and seat rail
- 10. Install Passenger seat, seat belt
- 11. Install upper roll cages
- 12. Install roof
- 13. Install spotlight
- 14. Install spare tire rack and spare tire
- 15. Install front and rear fender bracket
- 16. Install battery, Rear net, and Rear-view mirror

# 1. Open box and uncrate





### 2. Install rear suspension shock





# 3. Layout all parts for installation













### 4. Install front A-arm, tie rod and suspension shock

























#### 5. Install front and rear wheel





### 6. Install steering wheel







# 7. Install Engine electric wire cover box and gas tank

















8. Install Rear frame linkage and rear luggage carrier





9. Install Driver seat, seat belt and seat rail













### 10. Install Passenger seat, seat belt



# 11. Install upper roll cages





























#### 12. Install roof





# 13. Install spotlight



14. Install Spare tire and bracket















### 15. Install Front and Rear Fender and bracket



















16 Install Rear Net, Battery and Rear-View Mirror