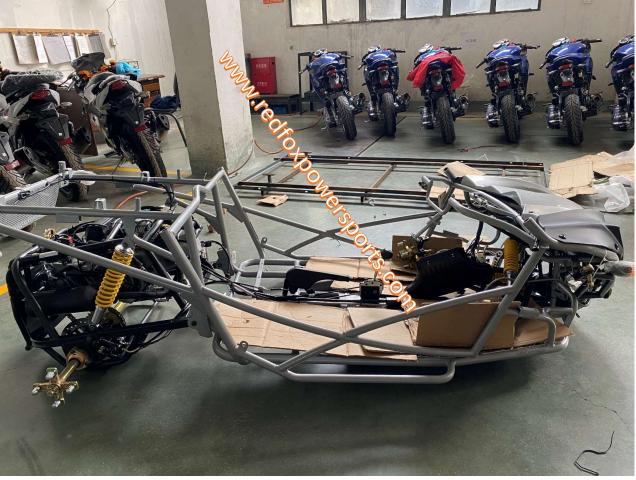

#### Table of content

- 1. Open box and uncrate
- 2. Install rear suspension shock
- 3. Layout all parts for installation
- 4. Install front A-arm, tie rod and suspension shock
- 5. Install front and rear wheel
- 6. Install steering wheel and dashboard
- 7. Install Engine electric wire cover box and gas tank
- 8. Install Rear frame linkage and rear luggage carrier
- 9. Install Driver seat, seat belt and seat rail
- 10. Install Passenger seat, seat belt
- 11. Install upper roll cages
- 12. Install roof
- 13. Install spotlight
- 14. Install spare tire rack and spare tire
- 15. Install front and rear fender bracket
- 16. Install battery, Rear net, and Rear-view mirror

# 1. Open box and uncrate





### 2. Install rear suspension shock





# 3. Layout all parts for installation













### 4. Install front A-arm, tie rod and suspension shock

























#### 5. Install front and rear wheel





### 6. Install steering wheel







# 7. Install Engine electric wire cover box and gas tank

















8. Install Rear frame linkage and rear luggage carrier





9. Install Driver seat, seat belt and seat rail













### 10. Install Passenger seat, seat belt



# 11. Install upper roll cages





























#### 12. Install roof





# 13. Install spotlight



14. Install Spare tire and bracket















### 15. Install Front and Rear Fender and bracket



















16 Install Rear Net, Battery and Rear-View Mirror