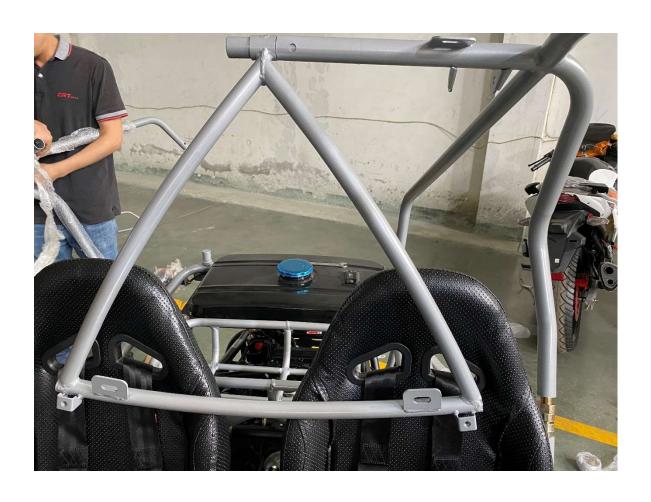

seat, seat belt
- 11. Install upper roll cages
- 12. Install roof
- 13. Install spotlight
- 14. Install spare tire rack and spare tire
- 15. Install front and rear fender bracket
- 16. Install battery, Rear net, and Rear-view mirror

# 1. Open box and uncrate





### 2. Install rear suspension shock





# 3. Layout all parts for installation













### 4. Install front A-arm, tie rod and suspension shock

























#### 5. Install front and rear wheel





### 6. Install steering wheel







# 7. Install Engine electric wire cover box and gas tank

















8. Install Rear frame linkage and rear luggage carrier





9. Install Driver seat, seat belt and seat rail













### 10. Install Passenger seat, seat belt



# 11. Install upper roll cages





























#### 12. Install roof





# 13. Install spotlight



14. Install Spare tire and bracket















### 15. Install Front and Rear Fender and bracket



















16 Install Rear Net, Battery and Rear-View Mirror