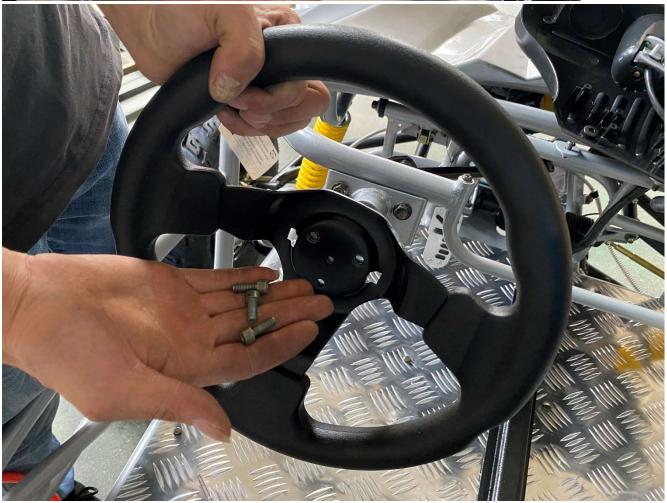

nd suspension shock
- 5. Install front and rear wheel
- 6. Install steering wheel and dashboard
- 7. Install Engine electric wire cover box and gas tank
- 8. Install Rear frame linkage and rear luggage carrier
- 9. Install Driver seat, seat belt and seat rail
- 10. Install Passenger seat, seat belt
- 11. Install upper roll cages
- 12. Install roof
- 13. Install spotlight
- 14. Install spare tire rack and spare tire
- 15. Install front and rear fender bracket
- 16. Install battery, Rear net, and Rear-view mirror

# 1. Open box and uncrate





### 2. Install rear suspension shock





# 3. Layout all parts for installation













### 4. Install front A-arm, tie rod and suspension shock

























#### 5. Install front and rear wheel





### 6. Install steering wheel







# 7. Install Engine electric wire cover box and gas tank

















8. Install Rear frame linkage and rear luggage carrier





9. Install Driver seat, seat belt and seat rail













### 10. Install Passenger seat, seat belt



# 11. Install upper roll cages





























#### 12. Install roof





# 13. Install spotlight



14. Install Spare tire and bracket















### 15. Install Front and Rear Fender and bracket



















16 Install Rear Net, Battery and Rear-View Mirror