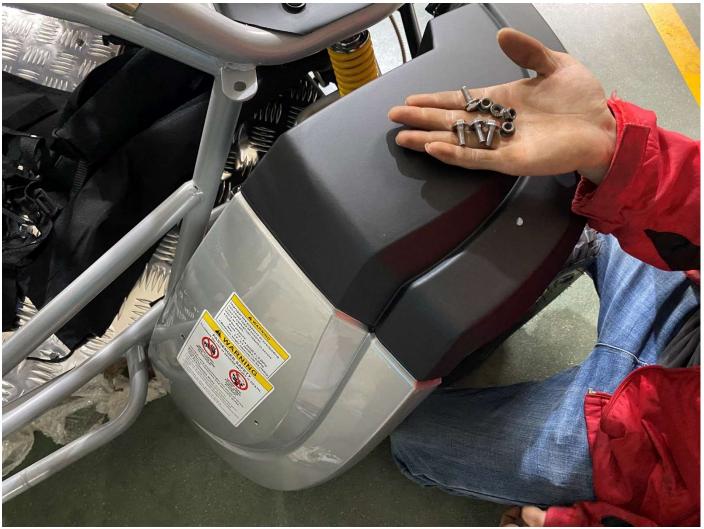

### 15. Install Front and Rear Fender and bracket

16 Install Rear Net, Battery and Rear-View Mirror