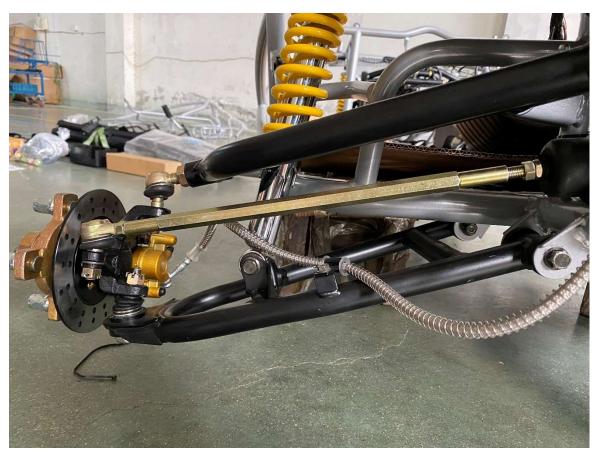

hock
- 3. Layout all parts for installation
- 4. Install front A-arm, tie rod and suspension shock
- 5. Install front and rear wheel
- 6. Install steering wheel and dashboard
- 7. Install Engine electric wire cover box and gas tank
- 8. Install Rear frame linkage and rear luggage carrier
- 9. Install Driver seat, seat belt and seat rail
- 10. Install Passenger seat, seat belt
- 11. Install upper roll cages
- 12. Install roof
- 13. Install spotlight
- 14. Install spare tire rack and spare tire
- 15. Install front and rear fender bracket
- 16. Install battery, Rear net, and Rear-view mirror

# 1. Open box and uncrate





### 2. Install rear suspension shock





# 3. Layout all parts for installation













### 4. Install front A-arm, tie rod and suspension shock

























#### 5. Install front and rear wheel





### 6. Install steering wheel







# 7. Install Engine electric wire cover box and gas tank

















8. Install Rear frame linkage and rear luggage carrier





9. Install Driver seat, seat belt and seat rail













### 10. Install Passenger seat, seat belt



# 11. Install upper roll cages





























#### 12. Install roof





# 13. Install spotlight



14. Install Spare tire and bracket















### 15. Install Front and Rear Fender and bracket



















16 Install Rear Net, Battery and Rear-View Mirror