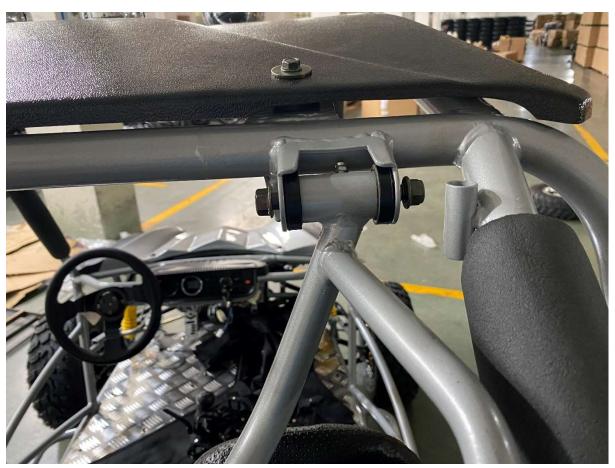

rack and spare tire
- 15. Install front and rear fender bracket
- 16. Install battery, Rear net, and Rear-view mirror

# 1. Open box and uncrate





### 2. Install rear suspension shock





# 3. Layout all parts for installation













### 4. Install front A-arm, tie rod and suspension shock

























#### 5. Install front and rear wheel





### 6. Install steering wheel







# 7. Install Engine electric wire cover box and gas tank

















8. Install Rear frame linkage and rear luggage carrier





9. Install Driver seat, seat belt and seat rail













### 10. Install Passenger seat, seat belt



# 11. Install upper roll cages





























#### 12. Install roof





# 13. Install spotlight



14. Install Spare tire and bracket















### 15. Install Front and Rear Fender and bracket



















16 Install Rear Net, Battery and Rear-View Mirror