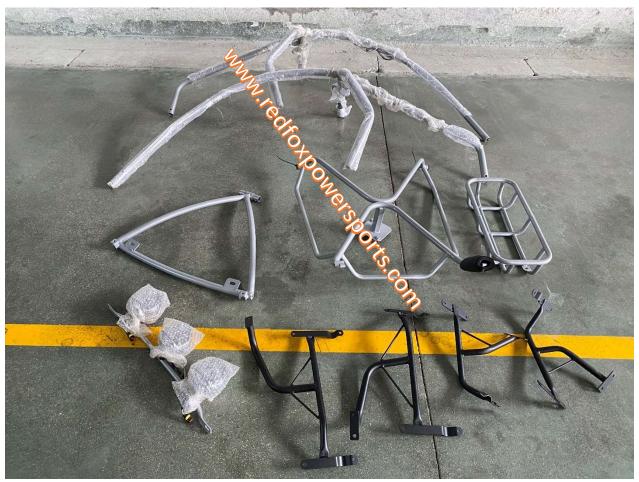

ide**

#### Table of content

- 1. Open box and uncrate
- 2. Install rear suspension shock
- 3. Layout all parts for installation
- 4. Install front A-arm, tie rod and suspension shock
- 5. Install front and rear wheel
- 6. Install steering wheel and dashboard
- 7. Install Engine electric wire cover box and gas tank
- 8. Install Rear frame linkage and rear luggage carrier
- 9. Install Driver seat, seat belt and seat rail
- 10. Install Passenger seat, seat belt
- 11. Install upper roll cages
- 12. Install roof
- 13. Install spotlight
- 14. Install spare tire rack and spare tire
- 15. Install front and rear fender bracket
- 16. Install battery, Rear net, and Rear-view mirror

# 1. Open box and uncrate





### 2. Install rear suspension shock





# 3. Layout all parts for installation













### 4. Install front A-arm, tie rod and suspension shock

























#### 5. Install front and rear wheel





### 6. Install steering wheel







# 7. Install Engine electric wire cover box and gas tank

















8. Install Rear frame linkage and rear luggage carrier





9. Install Driver seat, seat belt and seat rail













### 10. Install Passenger seat, seat belt



# 11. Install upper roll cages





























#### 12. Install roof





# 13. Install spotlight



14. Install Spare tire and bracket















### 15. Install Front and Rear Fender and bracket



















16 Install Rear Net, Battery and Rear-View Mirror