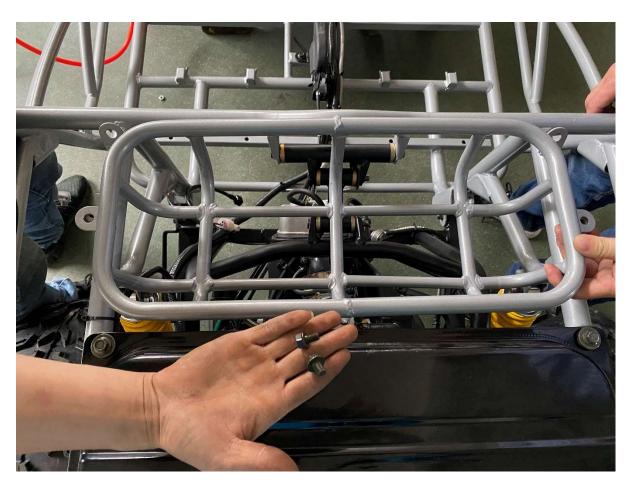

# 7. Install Engine electric wire cover box and gas tank

8. Install Rear frame linkage and rear luggage carrier

9. Install Driver seat, seat belt and seat rail