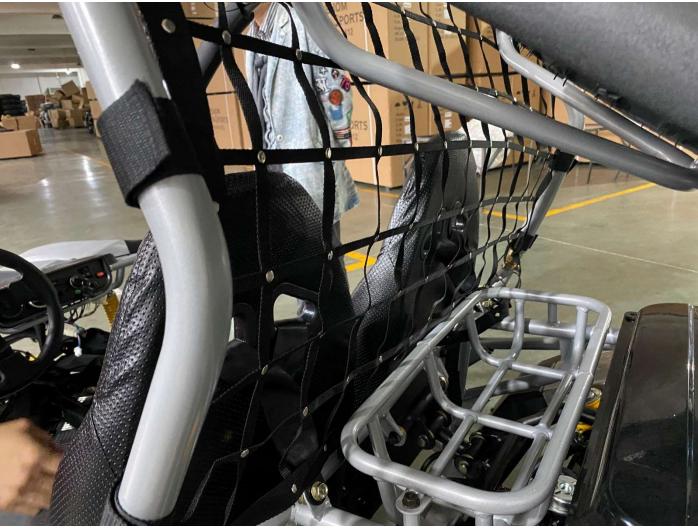

### 15. Install Front and Rear Fender and bracket

16 Install Rear Net, Battery and Rear-View Mirror