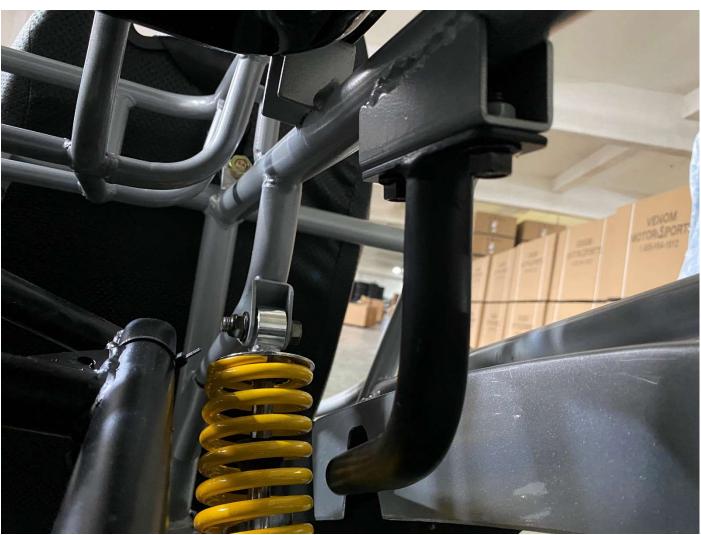

### 2. Install rear suspension shock

### 15. Install Front and Rear Fender and bracket

16 Install Rear Net, Battery and Rear-View Mirror