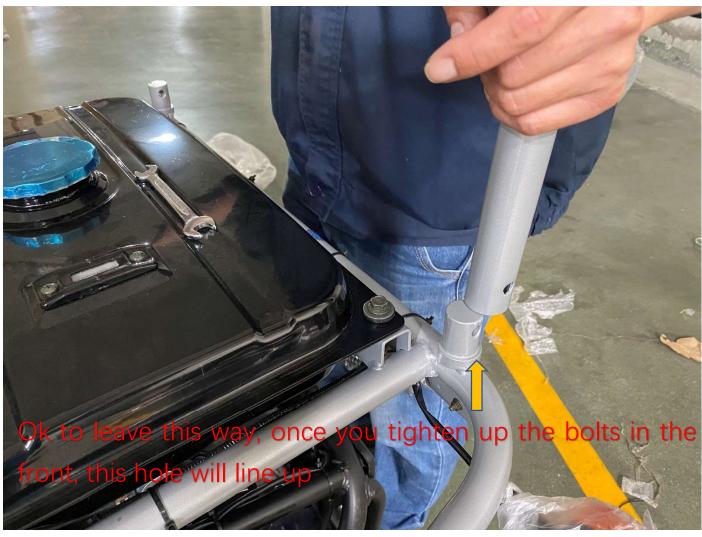

r seat, seat belt
- 11. Install upper roll cages
- 12. Install roof
- 13. Install spotlight
- 14. Install spare tire rack and spare tire
- 15. Install front and rear fender bracket
- 16. Install battery, Rear net, and Rear-view mirror

# 1. Open box and uncrate





### 2. Install rear suspension shock





# 3. Layout all parts for installation













### 4. Install front A-arm, tie rod and suspension shock

























#### 5. Install front and rear wheel





### 6. Install steering wheel







# 7. Install Engine electric wire cover box and gas tank

















8. Install Rear frame linkage and rear luggage carrier





9. Install Driver seat, seat belt and seat rail













### 10. Install Passenger seat, seat belt



# 11. Install upper roll cages





























#### 12. Install roof





# 13. Install spotlight



14. Install Spare tire and bracket















### 15. Install Front and Rear Fender and bracket



















16 Install Rear Net, Battery and Rear-View Mirror