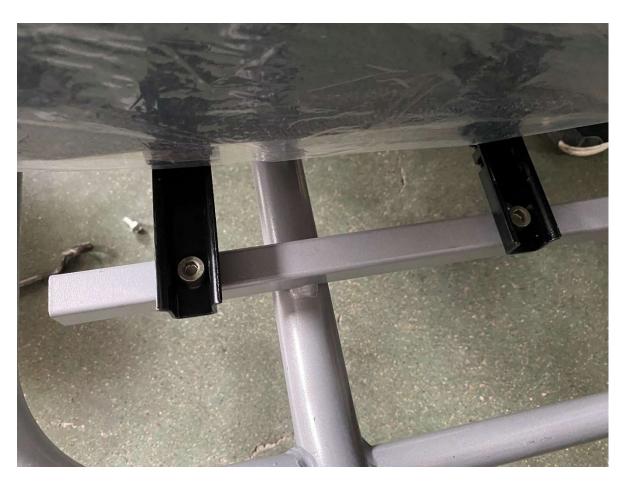

# 7. Install Engine electric wire cover box and gas tank

8. Install Rear frame linkage and rear luggage carrier

9. Install Driver seat, seat belt and seat rail