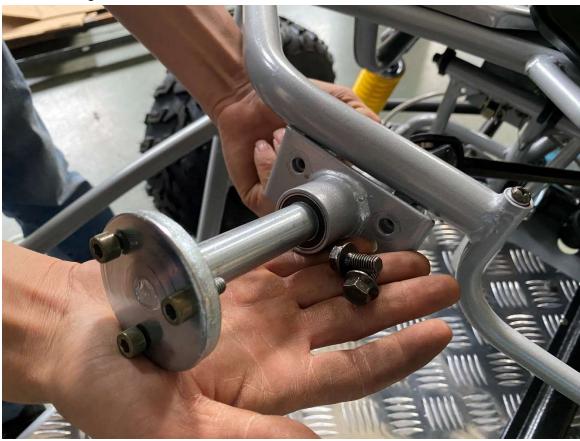

and suspension shock
- 5. Install front and rear wheel
- 6. Install steering wheel and dashboard
- 7. Install Engine electric wire cover box and gas tank
- 8. Install Rear frame linkage and rear luggage carrier
- 9. Install Driver seat, seat belt and seat rail
- 10. Install Passenger seat, seat belt
- 11. Install upper roll cages
- 12. Install roof
- 13. Install spotlight
- 14. Install spare tire rack and spare tire
- 15. Install front and rear fender bracket
- 16. Install battery, Rear net, and Rear-view mirror

# 1. Open box and uncrate





### 2. Install rear suspension shock





# 3. Layout all parts for installation













### 4. Install front A-arm, tie rod and suspension shock

























#### 5. Install front and rear wheel





### 6. Install steering wheel







# 7. Install Engine electric wire cover box and gas tank

















8. Install Rear frame linkage and rear luggage carrier





9. Install Driver seat, seat belt and seat rail













### 10. Install Passenger seat, seat belt



# 11. Install upper roll cages





























#### 12. Install roof





# 13. Install spotlight



14. Install Spare tire and bracket















### 15. Install Front and Rear Fender and bracket



















16 Install Rear Net, Battery and Rear-View Mirror