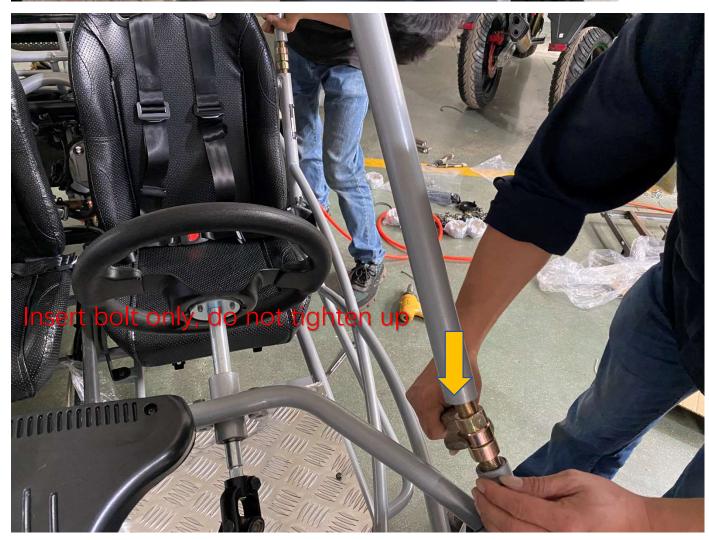

enger seat, seat belt
- 11. Install upper roll cages
- 12. Install roof
- 13. Install spotlight
- 14. Install spare tire rack and spare tire
- 15. Install front and rear fender bracket
- 16. Install battery, Rear net, and Rear-view mirror

# 1. Open box and uncrate





### 2. Install rear suspension shock





# 3. Layout all parts for installation













### 4. Install front A-arm, tie rod and suspension shock

























#### 5. Install front and rear wheel





### 6. Install steering wheel







# 7. Install Engine electric wire cover box and gas tank

















8. Install Rear frame linkage and rear luggage carrier





9. Install Driver seat, seat belt and seat rail













### 10. Install Passenger seat, seat belt



# 11. Install upper roll cages





























#### 12. Install roof





# 13. Install spotlight



14. Install Spare tire and bracket















### 15. Install Front and Rear Fender and bracket



















16 Install Rear Net, Battery and Rear-View Mirror