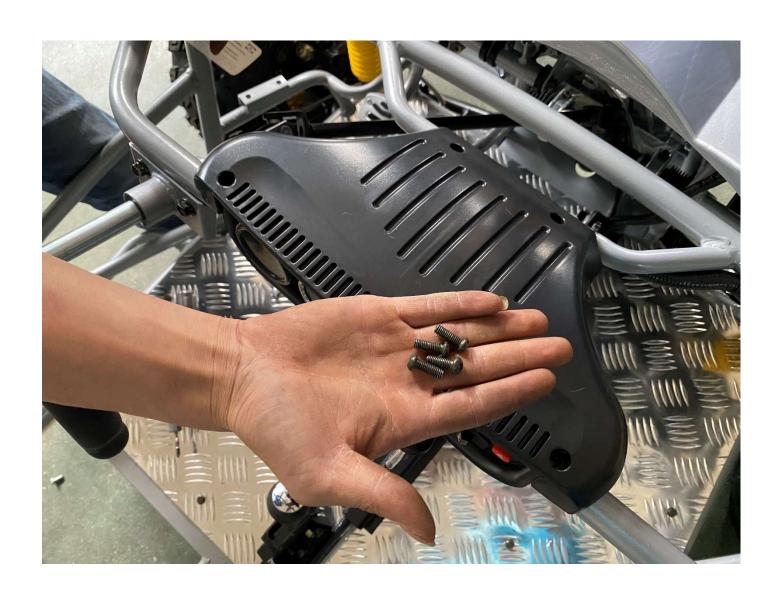

# 7. Install Engine electric wire cover box and gas tank

8. Install Rear frame linkage and rear luggage carrier

9. Install Driver seat, seat belt and seat rail