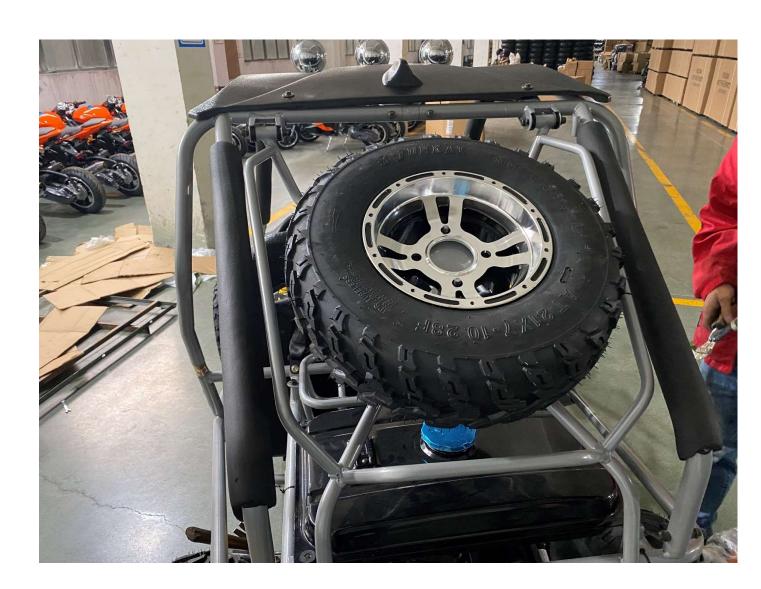

d spare tire
- 15. Install front and rear fender bracket
- 16. Install battery, Rear net, and Rear-view mirror

# 1. Open box and uncrate





### 2. Install rear suspension shock





# 3. Layout all parts for installation













### 4. Install front A-arm, tie rod and suspension shock

























#### 5. Install front and rear wheel





### 6. Install steering wheel







# 7. Install Engine electric wire cover box and gas tank

















8. Install Rear frame linkage and rear luggage carrier





9. Install Driver seat, seat belt and seat rail













### 10. Install Passenger seat, seat belt



# 11. Install upper roll cages





























#### 12. Install roof





# 13. Install spotlight



14. Install Spare tire and bracket















### 15. Install Front and Rear Fender and bracket



















16 Install Rear Net, Battery and Rear-View Mirror