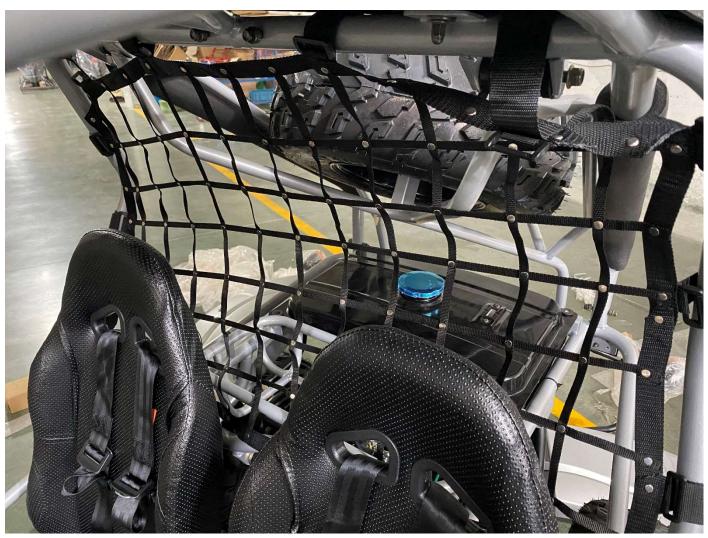

### 15. Install Front and Rear Fender and bracket

16 Install Rear Net, Battery and Rear-View Mirror