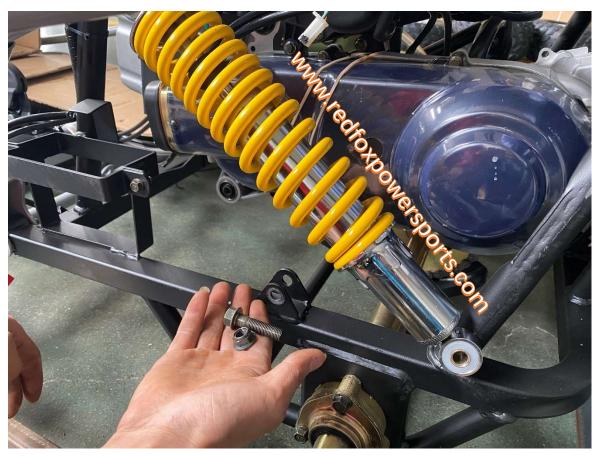

# **DF200GKR Assembly Guide**

#### Table of content

- 1. Open box and uncrate
- 2. Install rear suspension shock
- 3. Layout all parts for installation
- 4. Install front A-arm, tie rod and suspension shock
- 5. Install front and rear wheel
- 6. Install steering wheel and dashboard
- 7. Install Engine electric wire cover box and gas tank
- 8. Install Rear frame linkage and rear luggage carrier
- 9. Install Driver seat, seat belt and seat rail
- 10. Install Passenger seat, seat belt
- 11. Install upper roll cages
- 12. Install roof
- 13. Install spotlight
- 14. Install spare tire rack and spare tire
- 15. Install front and rear fender bracket
- 16. Install battery, Rear net, and Rear-view mirror

# 1. Open box and uncrate





### 2. Install rear suspension shock





# 3. Layout all parts for installation













### 4. Install front A-arm, tie rod and suspension shock

























#### 5. Install front and rear wheel





### 6. Install steering wheel







# 7. Install Engine electric wire cover box and gas tank

















8. Install Rear frame linkage and rear luggage carrier





9. Install Driver seat, seat belt and seat rail













### 10. Install Passenger seat, seat belt



# 11. Install upper roll cages





























#### 12. Install roof





# 13. Install spotlight



14. Install Spare tire and bracket















### 15. Install Front and Rear Fender and bracket



















16 Install Rear Net, Battery and Rear-View Mirror