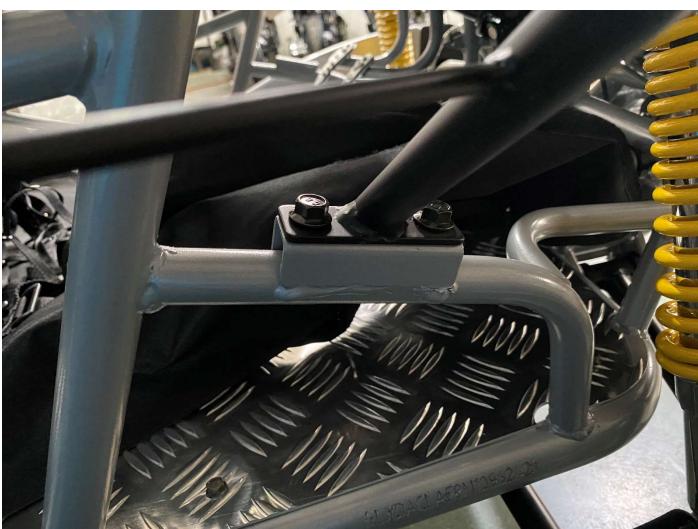

# 7. Install Engine electric wire cover box and gas tank

8. Install Rear frame linkage and rear luggage carrier

9. Install Driver seat, seat belt and seat rail