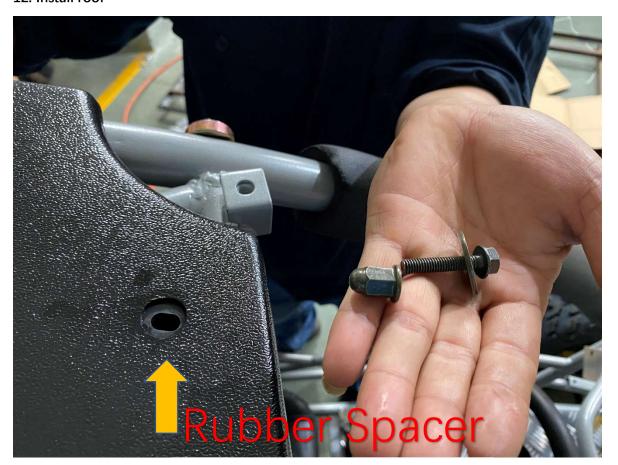

ges
- 12. Install roof
- 13. Install spotlight
- 14. Install spare tire rack and spare tire
- 15. Install front and rear fender bracket
- 16. Install battery, Rear net, and Rear-view mirror

# 1. Open box and uncrate





### 2. Install rear suspension shock





# 3. Layout all parts for installation













### 4. Install front A-arm, tie rod and suspension shock

























#### 5. Install front and rear wheel





### 6. Install steering wheel







# 7. Install Engine electric wire cover box and gas tank

















8. Install Rear frame linkage and rear luggage carrier





9. Install Driver seat, seat belt and seat rail













### 10. Install Passenger seat, seat belt



# 11. Install upper roll cages





























#### 12. Install roof





# 13. Install spotlight



14. Install Spare tire and bracket















### 15. Install Front and Rear Fender and bracket



















16 Install Rear Net, Battery and Rear-View Mirror