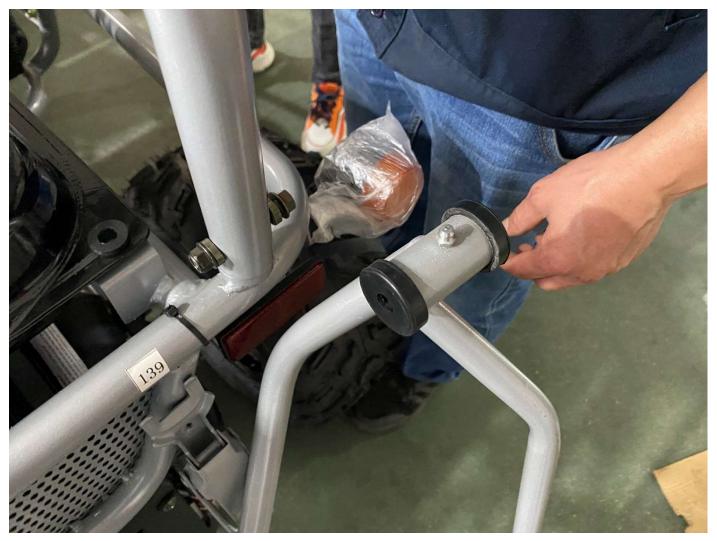

re rack and spare tire
- 15. Install front and rear fender bracket
- 16. Install battery, Rear net, and Rear-view mirror

# 1. Open box and uncrate





### 2. Install rear suspension shock





# 3. Layout all parts for installation













### 4. Install front A-arm, tie rod and suspension shock

























#### 5. Install front and rear wheel





### 6. Install steering wheel







# 7. Install Engine electric wire cover box and gas tank

















8. Install Rear frame linkage and rear luggage carrier





9. Install Driver seat, seat belt and seat rail













### 10. Install Passenger seat, seat belt



# 11. Install upper roll cages





























#### 12. Install roof





# 13. Install spotlight



14. Install Spare tire and bracket















### 15. Install Front and Rear Fender and bracket



















16 Install Rear Net, Battery and Rear-View Mirror