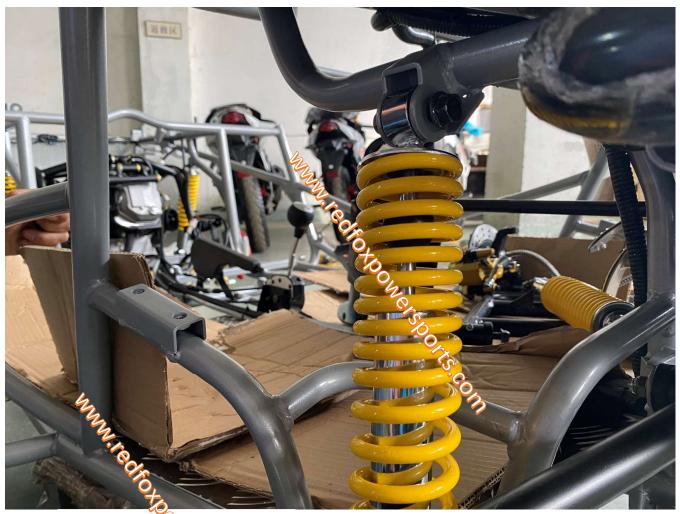

ear suspension shock
- 3. Layout all parts for installation
- 4. Install front A-arm, tie rod and suspension shock
- 5. Install front and rear wheel
- 6. Install steering wheel and dashboard
- 7. Install Engine electric wire cover box and gas tank
- 8. Install Rear frame linkage and rear luggage carrier
- 9. Install Driver seat, seat belt and seat rail
- 10. Install Passenger seat, seat belt
- 11. Install upper roll cages
- 12. Install roof
- 13. Install spotlight
- 14. Install spare tire rack and spare tire
- 15. Install front and rear fender bracket
- 16. Install battery, Rear net, and Rear-view mirror

# 1. Open box and uncrate





### 2. Install rear suspension shock





# 3. Layout all parts for installation













### 4. Install front A-arm, tie rod and suspension shock

























#### 5. Install front and rear wheel





### 6. Install steering wheel







# 7. Install Engine electric wire cover box and gas tank

















8. Install Rear frame linkage and rear luggage carrier





9. Install Driver seat, seat belt and seat rail













### 10. Install Passenger seat, seat belt



# 11. Install upper roll cages





























#### 12. Install roof





# 13. Install spotlight



14. Install Spare tire and bracket















### 15. Install Front and Rear Fender and bracket



















16 Install Rear Net, Battery and Rear-View Mirror