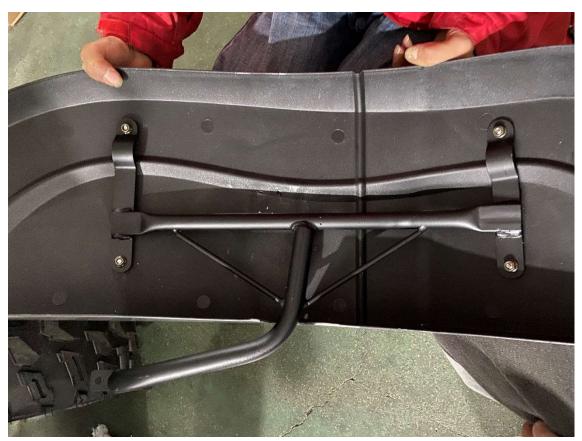

### 15. Install Front and Rear Fender and bracket

16 Install Rear Net, Battery and Rear-View Mirror