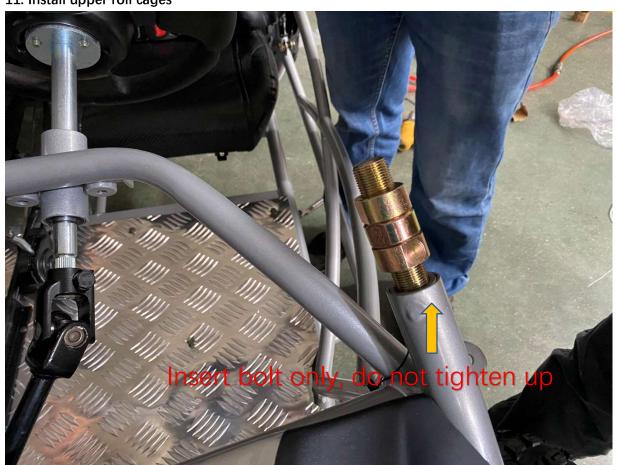

ssenger seat, seat belt
- 11. Install upper roll cages
- 12. Install roof
- 13. Install spotlight
- 14. Install spare tire rack and spare tire
- 15. Install front and rear fender bracket
- 16. Install battery, Rear net, and Rear-view mirror

# 1. Open box and uncrate





### 2. Install rear suspension shock





# 3. Layout all parts for installation













### 4. Install front A-arm, tie rod and suspension shock

























#### 5. Install front and rear wheel





### 6. Install steering wheel







# 7. Install Engine electric wire cover box and gas tank

















8. Install Rear frame linkage and rear luggage carrier





9. Install Driver seat, seat belt and seat rail













### 10. Install Passenger seat, seat belt



# 11. Install upper roll cages





























#### 12. Install roof





# 13. Install spotlight



14. Install Spare tire and bracket















### 15. Install Front and Rear Fender and bracket



















16 Install Rear Net, Battery and Rear-View Mirror