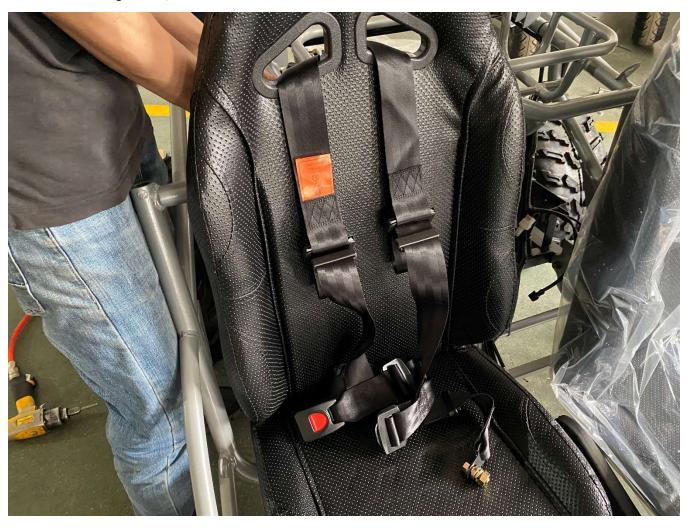

# 7. Install Engine electric wire cover box and gas tank

8. Install Rear frame linkage and rear luggage carrier

9. Install Driver seat, seat belt and seat rail