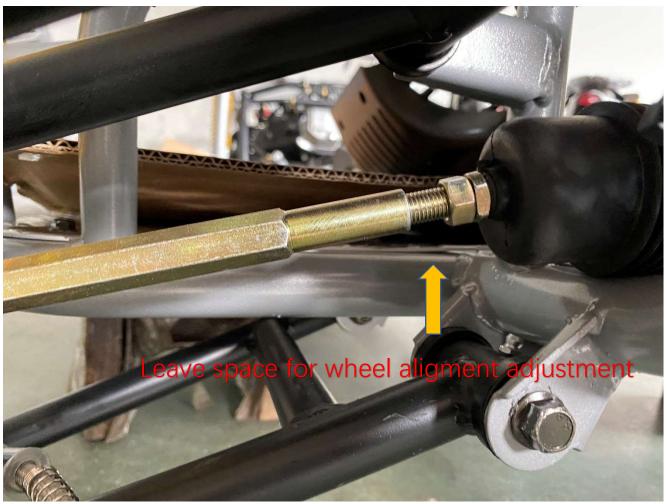

on shock
- 3. Layout all parts for installation
- 4. Install front A-arm, tie rod and suspension shock
- 5. Install front and rear wheel
- 6. Install steering wheel and dashboard
- 7. Install Engine electric wire cover box and gas tank
- 8. Install Rear frame linkage and rear luggage carrier
- 9. Install Driver seat, seat belt and seat rail
- 10. Install Passenger seat, seat belt
- 11. Install upper roll cages
- 12. Install roof
- 13. Install spotlight
- 14. Install spare tire rack and spare tire
- 15. Install front and rear fender bracket
- 16. Install battery, Rear net, and Rear-view mirror

# 1. Open box and uncrate





### 2. Install rear suspension shock





# 3. Layout all parts for installation













### 4. Install front A-arm, tie rod and suspension shock

























#### 5. Install front and rear wheel





### 6. Install steering wheel







# 7. Install Engine electric wire cover box and gas tank

















8. Install Rear frame linkage and rear luggage carrier





9. Install Driver seat, seat belt and seat rail













### 10. Install Passenger seat, seat belt



# 11. Install upper roll cages





























#### 12. Install roof





# 13. Install spotlight



14. Install Spare tire and bracket















### 15. Install Front and Rear Fender and bracket



















16 Install Rear Net, Battery and Rear-View Mirror