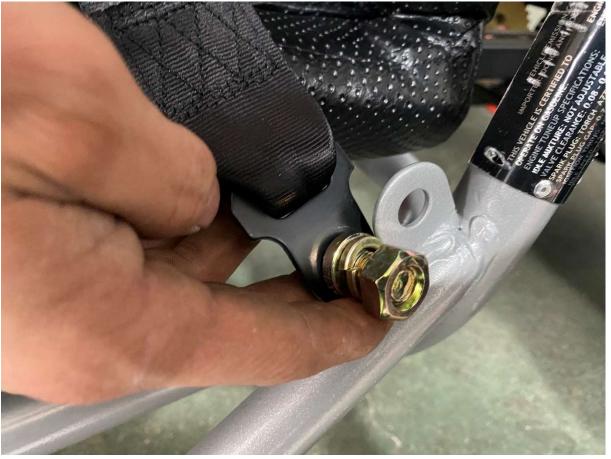

# 7. Install Engine electric wire cover box and gas tank

8. Install Rear frame linkage and rear luggage carrier

9. Install Driver seat, seat belt and seat rail