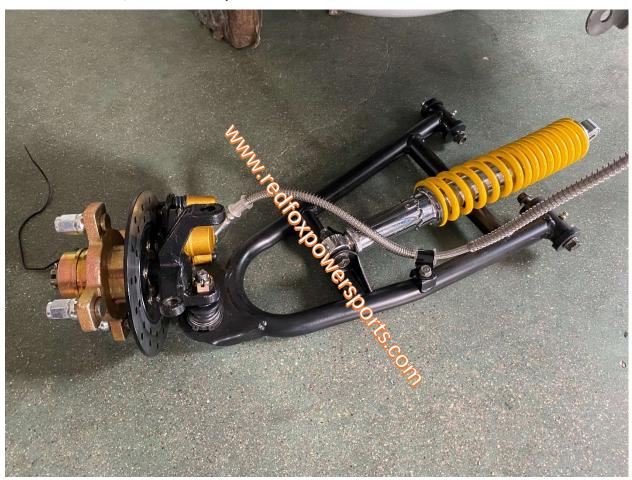

ll rear suspension shock
- 3. Layout all parts for installation
- 4. Install front A-arm, tie rod and suspension shock
- 5. Install front and rear wheel
- 6. Install steering wheel and dashboard
- 7. Install Engine electric wire cover box and gas tank
- 8. Install Rear frame linkage and rear luggage carrier
- 9. Install Driver seat, seat belt and seat rail
- 10. Install Passenger seat, seat belt
- 11. Install upper roll cages
- 12. Install roof
- 13. Install spotlight
- 14. Install spare tire rack and spare tire
- 15. Install front and rear fender bracket
- 16. Install battery, Rear net, and Rear-view mirror

# 1. Open box and uncrate





### 2. Install rear suspension shock





# 3. Layout all parts for installation













### 4. Install front A-arm, tie rod and suspension shock

























#### 5. Install front and rear wheel





### 6. Install steering wheel







# 7. Install Engine electric wire cover box and gas tank

















8. Install Rear frame linkage and rear luggage carrier





9. Install Driver seat, seat belt and seat rail













### 10. Install Passenger seat, seat belt



# 11. Install upper roll cages





























#### 12. Install roof





# 13. Install spotlight



14. Install Spare tire and bracket















### 15. Install Front and Rear Fender and bracket



















16 Install Rear Net, Battery and Rear-View Mirror