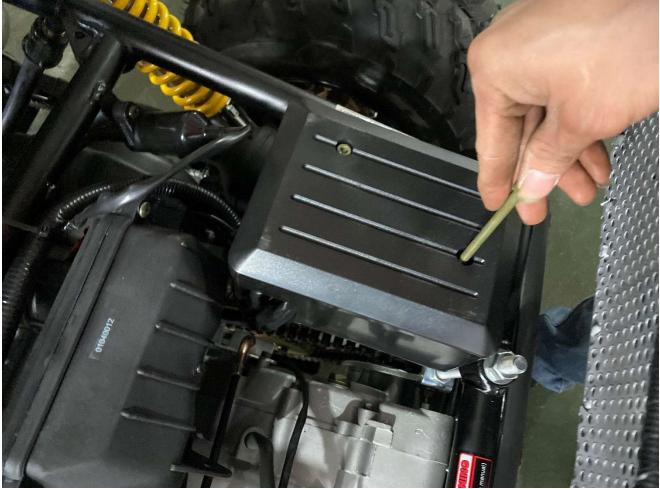

# 7. Install Engine electric wire cover box and gas tank

8. Install Rear frame linkage and rear luggage carrier

9. Install Driver seat, seat belt and seat rail