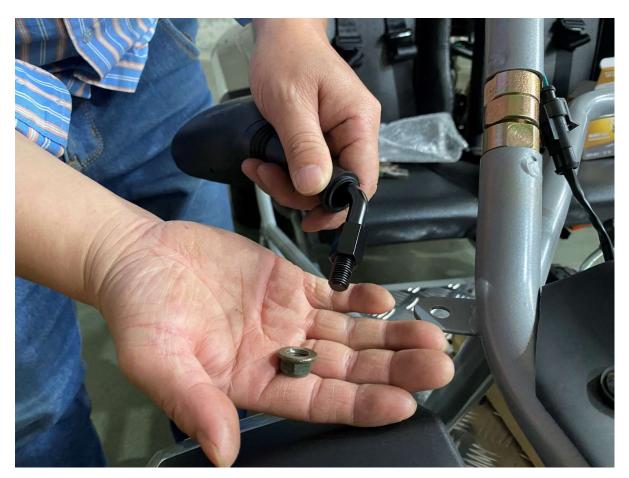

### 15. Install Front and Rear Fender and bracket

16 Install Rear Net, Battery and Rear-View Mirror