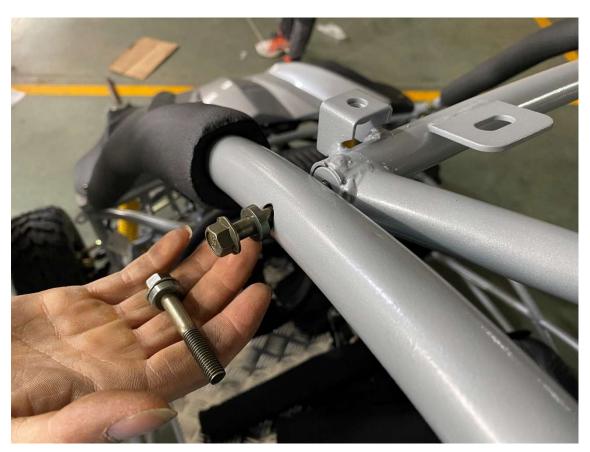

, seat belt
- 11. Install upper roll cages
- 12. Install roof
- 13. Install spotlight
- 14. Install spare tire rack and spare tire
- 15. Install front and rear fender bracket
- 16. Install battery, Rear net, and Rear-view mirror

# 1. Open box and uncrate





### 2. Install rear suspension shock





# 3. Layout all parts for installation













### 4. Install front A-arm, tie rod and suspension shock

























#### 5. Install front and rear wheel





### 6. Install steering wheel







# 7. Install Engine electric wire cover box and gas tank

















8. Install Rear frame linkage and rear luggage carrier





9. Install Driver seat, seat belt and seat rail













### 10. Install Passenger seat, seat belt



# 11. Install upper roll cages





























#### 12. Install roof





# 13. Install spotlight



14. Install Spare tire and bracket















### 15. Install Front and Rear Fender and bracket



















16 Install Rear Net, Battery and Rear-View Mirror