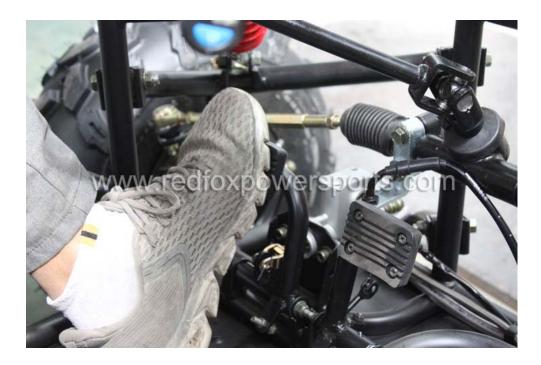

### 15. Install Rear View Mirror

16. Locate Gas cap and add gas

17. Electric Start (step on brake pedal, pull choke lever and turn the key switch, once started release the choke lever)

18. Remote shut off (press lock button to remote shut off engine, press unlock button to enable start again, if you do not press the unlock button you will not able to start the go-kart)