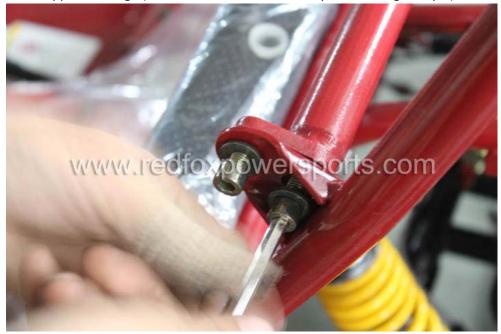

## 5. Install Front A-arm and Shock

- 6. Install Front Wheel
- 7. Install Driver Seat