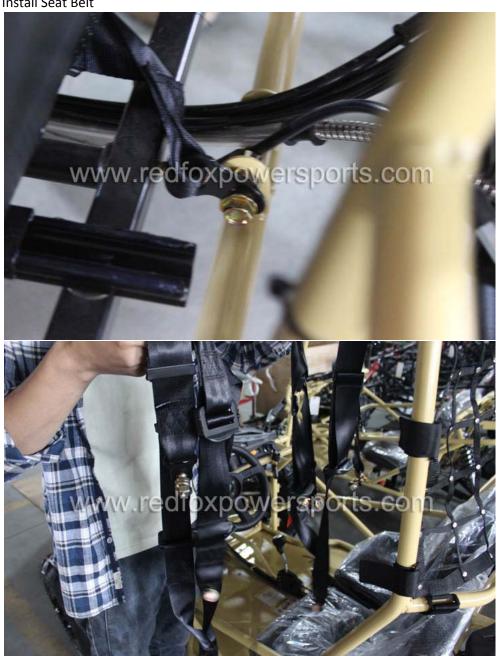

# DF200GSA Assembly Guide

This go-kart is suggested to assemble by professional mechanic only, Red Fox Powersports is not responsible for any damage or accident occur before or during operation by improper assembly.

- 1. Remove all outer cardboard box
- 2. Layout all parts
- 3. Install and charge the battery



#### 4. Install Rear wheel



## 5. Install Front A-arm and Shock



- 6. Install Front Wheel
- 7. Install Driver Seat







# 8. Install Passenger Seat







9. Install Steering Wheel





#### 10. Install Wheel Fender









11. Install Upper Roll Cage (insert Bolt and nuts loose only, DO NOT tighten yet)







































# 13. Install Engine Protection Plate





## 14. Install Seat Belt





### 15. Install Rear View Mirror





16. Locate Gas cap and add gas





17. Electric Start (step on brake pedal, pull choke lever and turn the key switch, once started release the choke lever)







18. Remote shut off (press lock button to remote shut off engine, press unlock button to enable start again, if you do not press the unlock button you will not able to start the go-kart)





19. Pull Start (Turn key switch, pull choke lever, locate Pull start lever, once started release the choke lever)