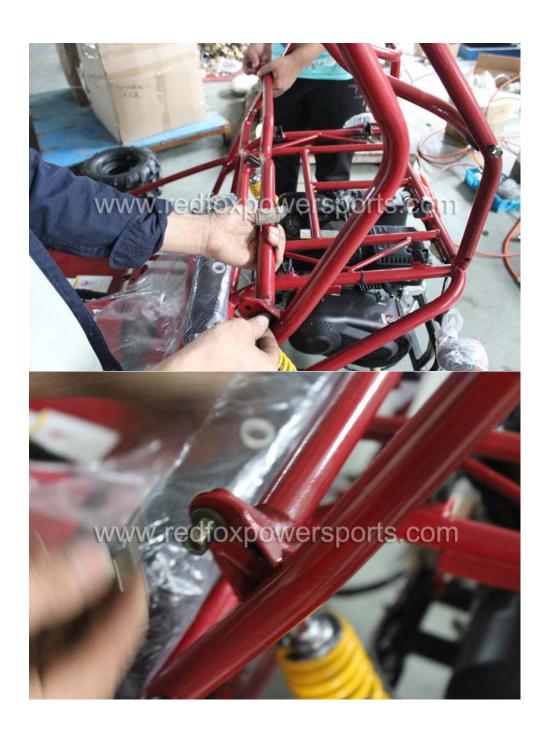

#### 10. Install Wheel Fender

11. Install Upper Roll Cage (insert Bolt and nuts loose only, DO NOT tighten yet)