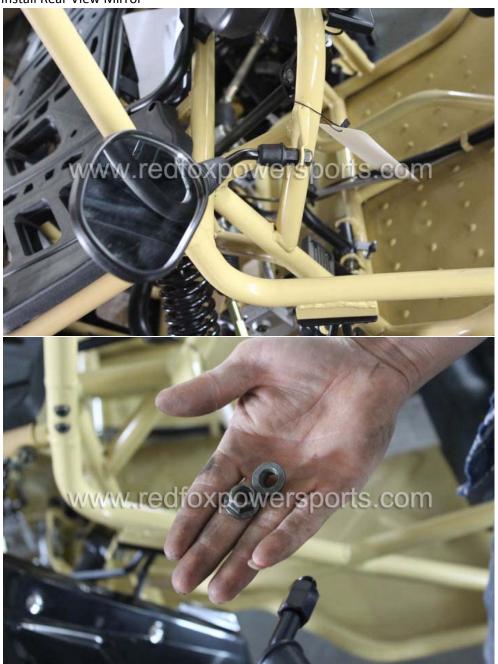

### 15. Install Rear View Mirror

16. Locate Gas cap and add gas

17. Electric Start (step on brake pedal, pull choke lever and turn the key switch, once started release the choke lever)

18. Remote shut off (press lock button to remote shut off engine, press unlock button to enable start again, if you do not press the unlock button you will not able to start the go-kart)