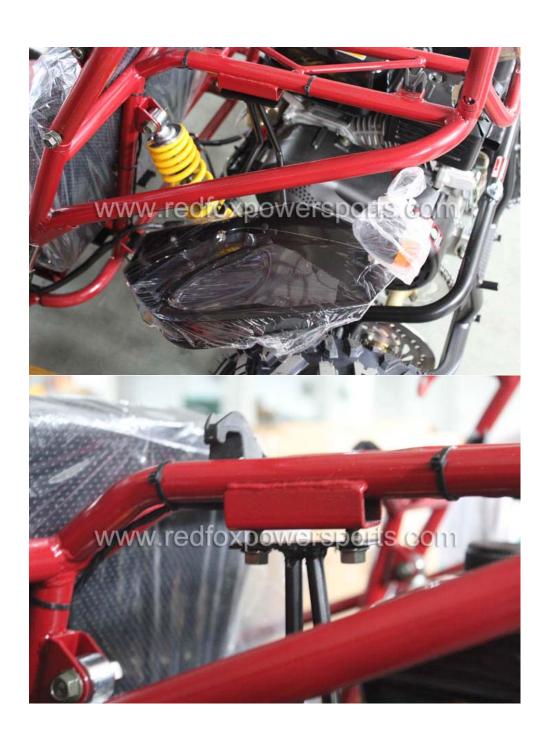

# DF200GSA Assembly Guide

This go-kart is suggested to assemble by professional mechanic only, Red Fox Powersports is not responsible for any damage or accident occur before or during operation by improper assembly.

- 1. Remove all outer cardboard box
- 2. Layout all parts
- 3. Install and charge the battery



#### 4. Install Rear wheel



## 5. Install Front A-arm and Shock



- 6. Install Front Wheel
- 7. Install Driver Seat







# 8. Install Passenger Seat







9. Install Steering Wheel





#### 10. Install Wheel Fender









11. Install Upper Roll Cage (insert Bolt and nuts loose only, DO NOT tighten yet)







































# 13. Install Engine Protection Plate





## 14. Install Seat Belt





### 15. Install Rear View Mirror





16. Locate Gas cap and add gas





17. Electric Start (step on brake pedal, pull choke lever and turn the key switch, once started release the choke lever)







18. Remote shut off (press lock button to remote shut off engine, press unlock button to enable start again, if you do not press the unlock button you will not able to start the go-kart)





19. Pull Start (Turn key switch, pull choke lever, locate Pull start lever, once started release the choke lever)