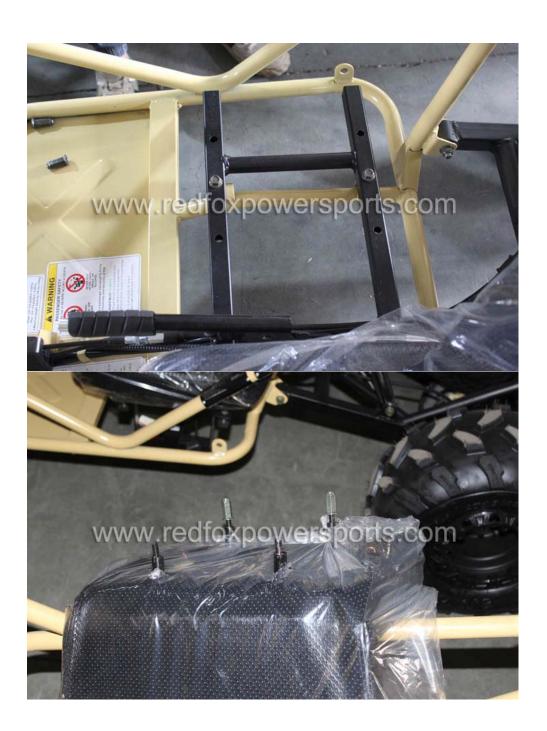

# DF200GSA Assembly Guide

This go-kart is suggested to assemble by professional mechanic only, Red Fox Powersports is not responsible for any damage or accident occur before or during operation by improper assembly.

- 1. Remove all outer cardboard box
- 2. Layout all parts
- 3. Install and charge the battery



#### 4. Install Rear wheel



## 5. Install Front A-arm and Shock



- 6. Install Front Wheel
- 7. Install Driver Seat







# 8. Install Passenger Seat







9. Install Steering Wheel





#### 10. Install Wheel Fender









11. Install Upper Roll Cage (insert Bolt and nuts loose only, DO NOT tighten yet)







































# 13. Install Engine Protection Plate





## 14. Install Seat Belt





### 15. Install Rear View Mirror





16. Locate Gas cap and add gas





17. Electric Start (step on brake pedal, pull choke lever and turn the key switch, once started release the choke lever)







18. Remote shut off (press lock button to remote shut off engine, press unlock button to enable start again, if you do not press the unlock button you will not able to start the go-kart)





19. Pull Start (Turn key switch, pull choke lever, locate Pull start lever, once started release the choke lever)