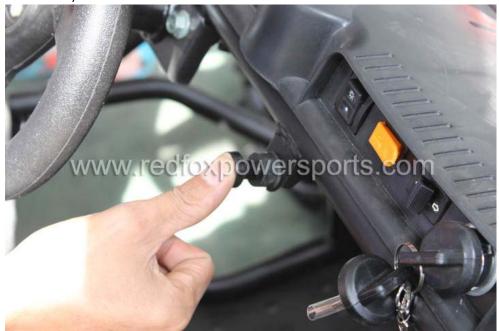

### 15. Install Rear View Mirror

16. Locate Gas cap and add gas

17. Electric Start (step on brake pedal, pull choke lever and turn the key switch, once started release the choke lever)

18. Remote shut off (press lock button to remote shut off engine, press unlock button to enable start again, if you do not press the unlock button you will not able to start the go-kart)