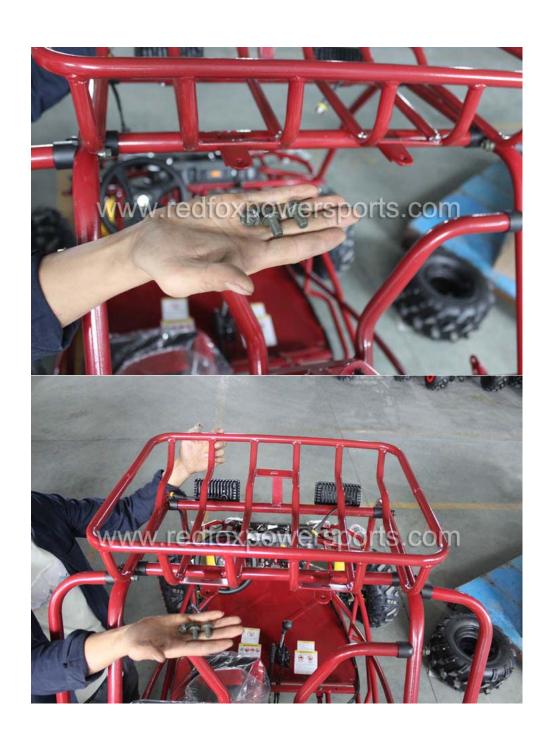

# DF200GSA Assembly Guide

This go-kart is suggested to assemble by professional mechanic only, Red Fox Powersports is not responsible for any damage or accident occur before or during operation by improper assembly.

- 1. Remove all outer cardboard box
- 2. Layout all parts
- 3. Install and charge the battery



#### 4. Install Rear wheel



## 5. Install Front A-arm and Shock



- 6. Install Front Wheel
- 7. Install Driver Seat







# 8. Install Passenger Seat







9. Install Steering Wheel





#### 10. Install Wheel Fender









11. Install Upper Roll Cage (insert Bolt and nuts loose only, DO NOT tighten yet)







































# 13. Install Engine Protection Plate





## 14. Install Seat Belt





### 15. Install Rear View Mirror





16. Locate Gas cap and add gas





17. Electric Start (step on brake pedal, pull choke lever and turn the key switch, once started release the choke lever)







18. Remote shut off (press lock button to remote shut off engine, press unlock button to enable start again, if you do not press the unlock button you will not able to start the go-kart)





19. Pull Start (Turn key switch, pull choke lever, locate Pull start lever, once started release the choke lever)