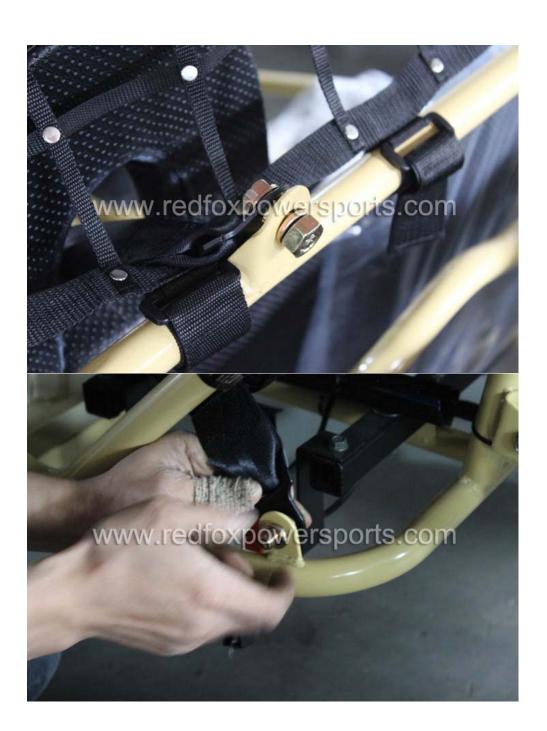

# DF200GSA Assembly Guide

This go-kart is suggested to assemble by professional mechanic only, Red Fox Powersports is not responsible for any damage or accident occur before or during operation by improper assembly.

- 1. Remove all outer cardboard box
- 2. Layout all parts
- 3. Install and charge the battery



#### 4. Install Rear wheel



## 5. Install Front A-arm and Shock



- 6. Install Front Wheel
- 7. Install Driver Seat







# 8. Install Passenger Seat







9. Install Steering Wheel





#### 10. Install Wheel Fender









11. Install Upper Roll Cage (insert Bolt and nuts loose only, DO NOT tighten yet)







































# 13. Install Engine Protection Plate





## 14. Install Seat Belt





### 15. Install Rear View Mirror





16. Locate Gas cap and add gas





17. Electric Start (step on brake pedal, pull choke lever and turn the key switch, once started release the choke lever)







18. Remote shut off (press lock button to remote shut off engine, press unlock button to enable start again, if you do not press the unlock button you will not able to start the go-kart)





19. Pull Start (Turn key switch, pull choke lever, locate Pull start lever, once started release the choke lever)