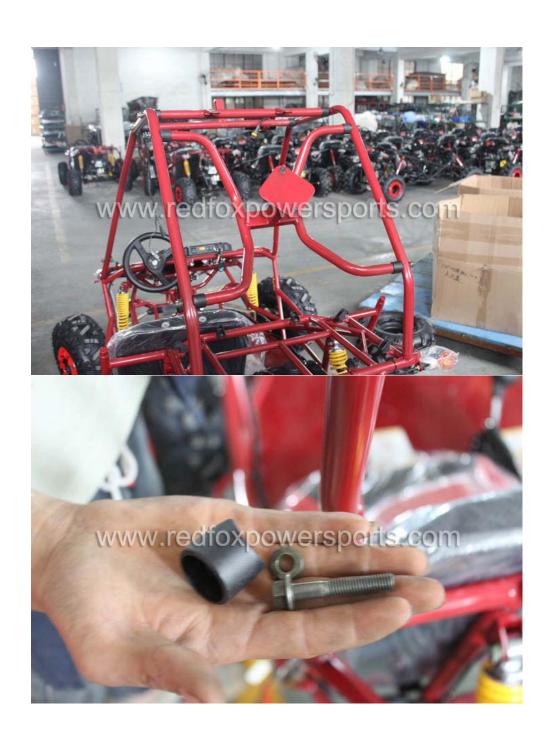

#### 10. Install Wheel Fender

11. Install Upper Roll Cage (insert Bolt and nuts loose only, DO NOT tighten yet)