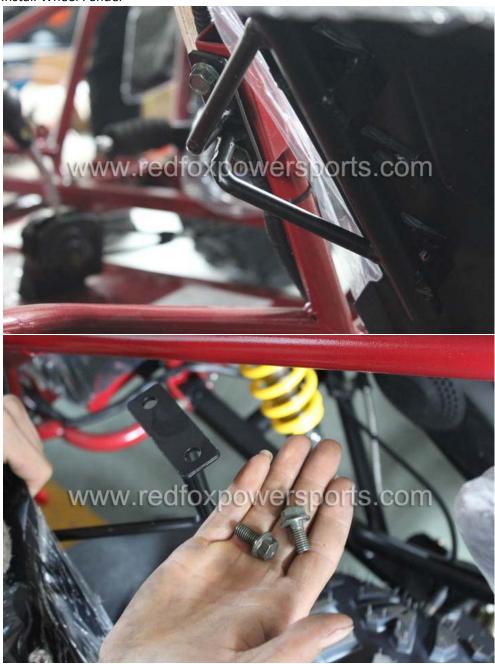

#### 10. Install Wheel Fender

11. Install Upper Roll Cage (insert Bolt and nuts loose only, DO NOT tighten yet)