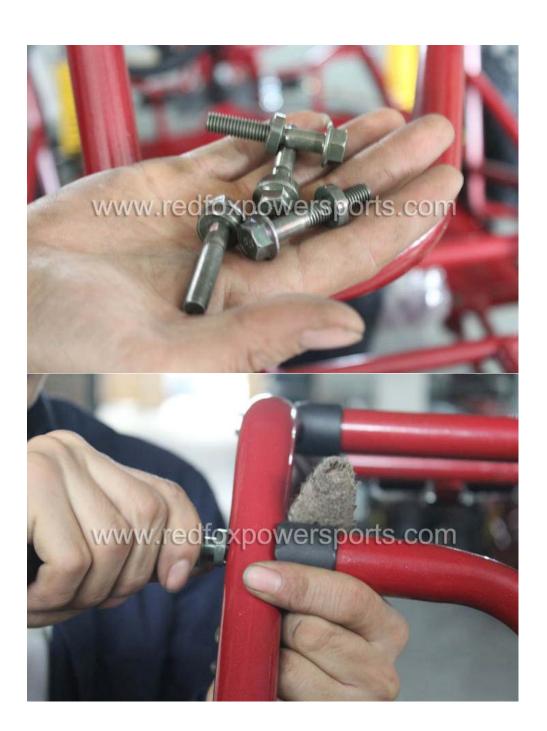

#### 10. Install Wheel Fender

11. Install Upper Roll Cage (insert Bolt and nuts loose only, DO NOT tighten yet)