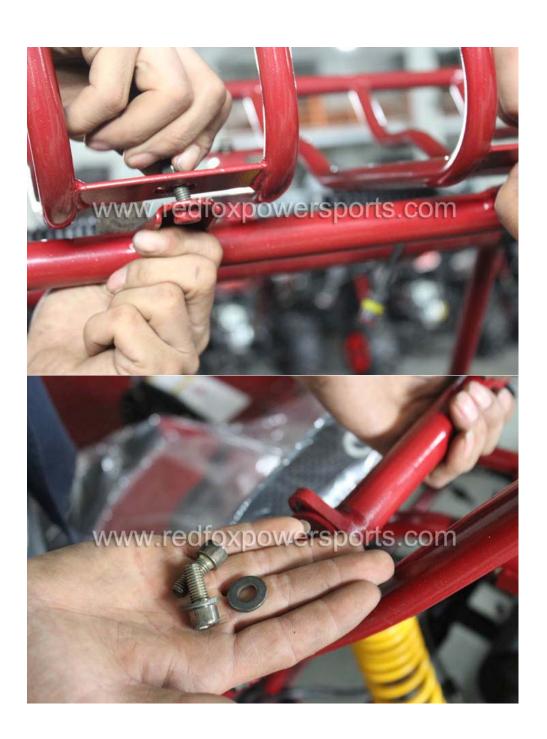

# DF200GSA Assembly Guide

This go-kart is suggested to assemble by professional mechanic only, Red Fox Powersports is not responsible for any damage or accident occur before or during operation by improper assembly.

- 1. Remove all outer cardboard box
- 2. Layout all parts
- 3. Install and charge the battery



#### 4. Install Rear wheel



## 5. Install Front A-arm and Shock



- 6. Install Front Wheel
- 7. Install Driver Seat







# 8. Install Passenger Seat







9. Install Steering Wheel





#### 10. Install Wheel Fender









11. Install Upper Roll Cage (insert Bolt and nuts loose only, DO NOT tighten yet)







































# 13. Install Engine Protection Plate





## 14. Install Seat Belt





### 15. Install Rear View Mirror





16. Locate Gas cap and add gas





17. Electric Start (step on brake pedal, pull choke lever and turn the key switch, once started release the choke lever)







18. Remote shut off (press lock button to remote shut off engine, press unlock button to enable start again, if you do not press the unlock button you will not able to start the go-kart)





19. Pull Start (Turn key switch, pull choke lever, locate Pull start lever, once started release the choke lever)