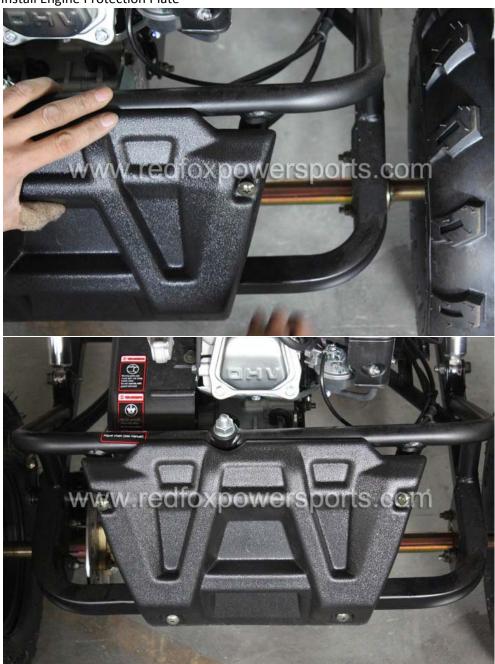

# DF200GSA Assembly Guide

This go-kart is suggested to assemble by professional mechanic only, Red Fox Powersports is not responsible for any damage or accident occur before or during operation by improper assembly.

- 1. Remove all outer cardboard box
- 2. Layout all parts
- 3. Install and charge the battery



#### 4. Install Rear wheel



## 5. Install Front A-arm and Shock



- 6. Install Front Wheel
- 7. Install Driver Seat







# 8. Install Passenger Seat







9. Install Steering Wheel





#### 10. Install Wheel Fender









11. Install Upper Roll Cage (insert Bolt and nuts loose only, DO NOT tighten yet)







































# 13. Install Engine Protection Plate





## 14. Install Seat Belt





### 15. Install Rear View Mirror





16. Locate Gas cap and add gas





17. Electric Start (step on brake pedal, pull choke lever and turn the key switch, once started release the choke lever)







18. Remote shut off (press lock button to remote shut off engine, press unlock button to enable start again, if you do not press the unlock button you will not able to start the go-kart)





19. Pull Start (Turn key switch, pull choke lever, locate Pull start lever, once started release the choke lever)