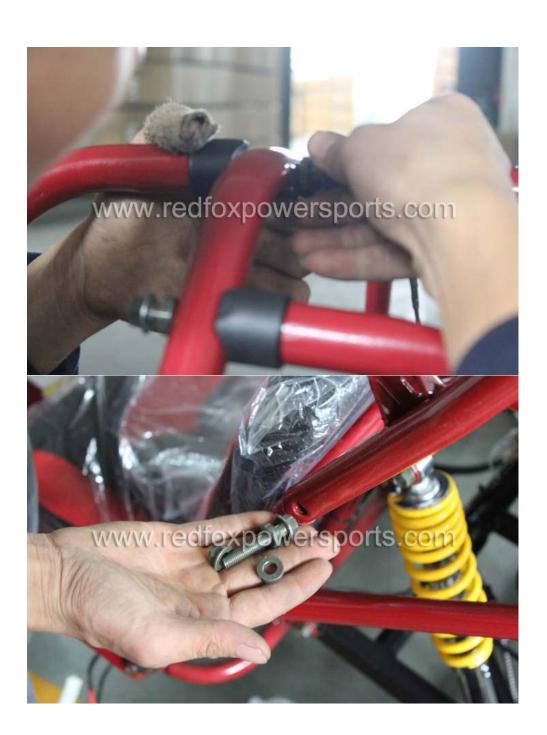

#### 10. Install Wheel Fender

11. Install Upper Roll Cage (insert Bolt and nuts loose only, DO NOT tighten yet)