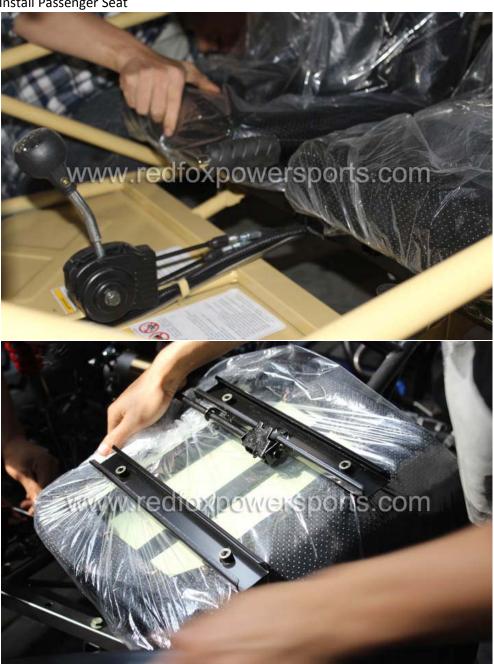

# DF200GSA Assembly Guide

This go-kart is suggested to assemble by professional mechanic only, Red Fox Powersports is not responsible for any damage or accident occur before or during operation by improper assembly.

- 1. Remove all outer cardboard box
- 2. Layout all parts
- 3. Install and charge the battery



#### 4. Install Rear wheel



## 5. Install Front A-arm and Shock



- 6. Install Front Wheel
- 7. Install Driver Seat







# 8. Install Passenger Seat







9. Install Steering Wheel





#### 10. Install Wheel Fender









11. Install Upper Roll Cage (insert Bolt and nuts loose only, DO NOT tighten yet)







































# 13. Install Engine Protection Plate





## 14. Install Seat Belt





### 15. Install Rear View Mirror





16. Locate Gas cap and add gas





17. Electric Start (step on brake pedal, pull choke lever and turn the key switch, once started release the choke lever)







18. Remote shut off (press lock button to remote shut off engine, press unlock button to enable start again, if you do not press the unlock button you will not able to start the go-kart)





19. Pull Start (Turn key switch, pull choke lever, locate Pull start lever, once started release the choke lever)