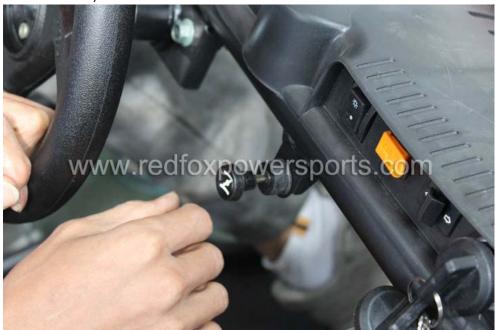

### 15. Install Rear View Mirror

16. Locate Gas cap and add gas

17. Electric Start (step on brake pedal, pull choke lever and turn the key switch, once started release the choke lever)

18. Remote shut off (press lock button to remote shut off engine, press unlock button to enable start again, if you do not press the unlock button you will not able to start the go-kart)

19. Pull Start (Turn key switch, pull choke lever, locate Pull start lever, once started release the choke lever)