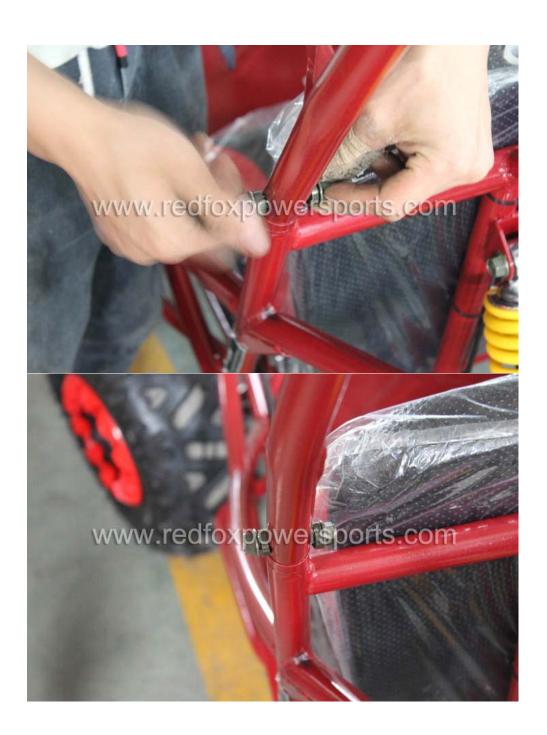

#### 10. Install Wheel Fender

11. Install Upper Roll Cage (insert Bolt and nuts loose only, DO NOT tighten yet)