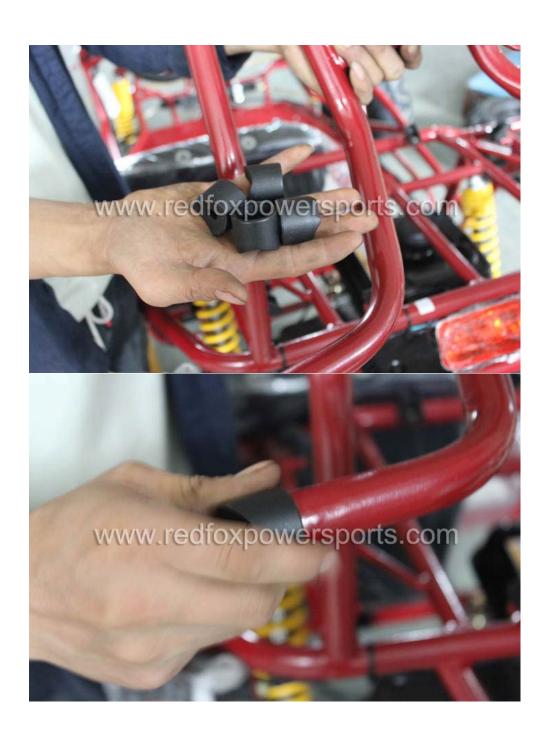

#### 10. Install Wheel Fender

11. Install Upper Roll Cage (insert Bolt and nuts loose only, DO NOT tighten yet)