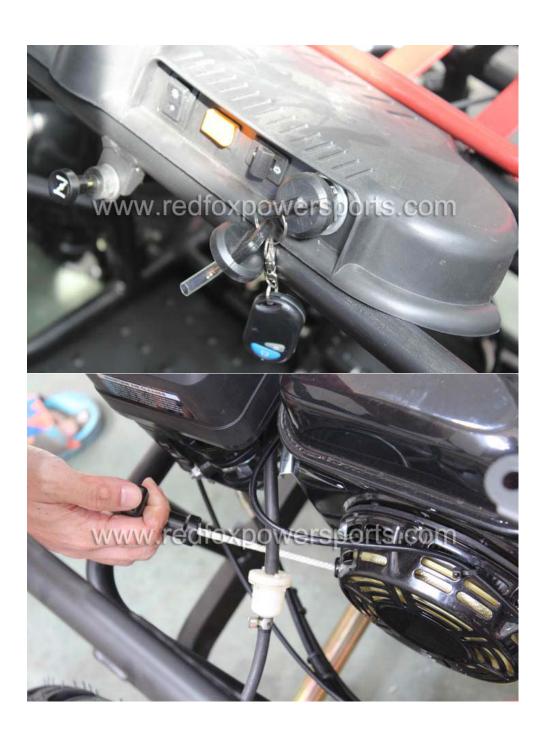

### 15. Install Rear View Mirror

16. Locate Gas cap and add gas

17. Electric Start (step on brake pedal, pull choke lever and turn the key switch, once started release the choke lever)

18. Remote shut off (press lock button to remote shut off engine, press unlock button to enable start again, if you do not press the unlock button you will not able to start the go-kart)

19. Pull Start (Turn key switch, pull choke lever, locate Pull start lever, once started release the choke lever)