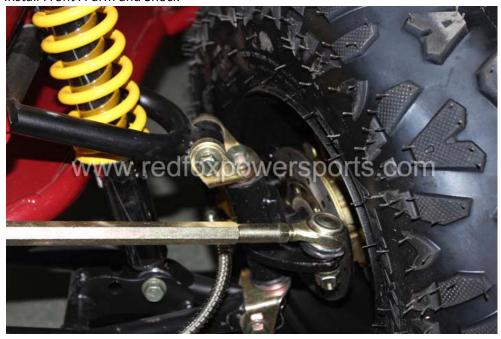

## 5. Install Front A-arm and Shock

- 6. Install Front Wheel
- 7. Install Driver Seat