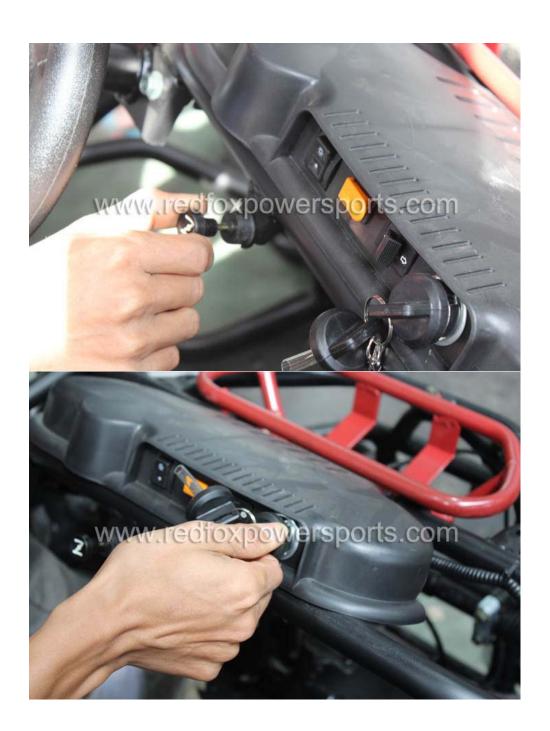

### 15. Install Rear View Mirror

16. Locate Gas cap and add gas

17. Electric Start (step on brake pedal, pull choke lever and turn the key switch, once started release the choke lever)

18. Remote shut off (press lock button to remote shut off engine, press unlock button to enable start again, if you do not press the unlock button you will not able to start the go-kart)

19. Pull Start (Turn key switch, pull choke lever, locate Pull start lever, once started release the choke lever)