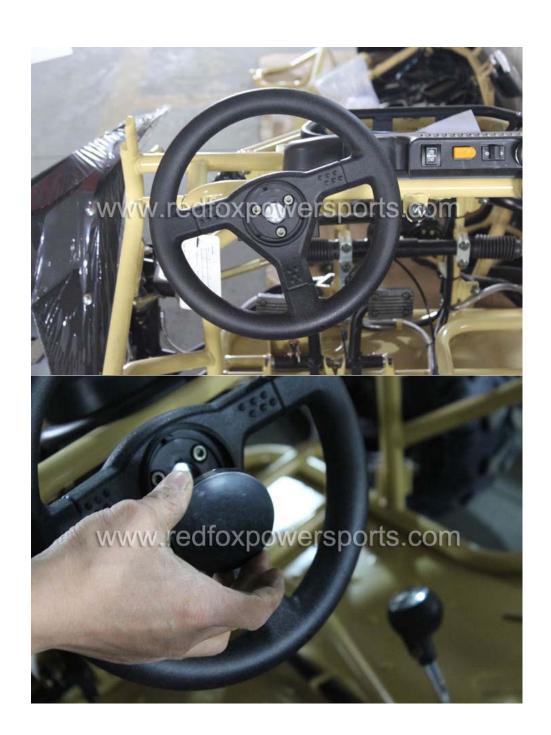

# DF200GSA Assembly Guide

This go-kart is suggested to assemble by professional mechanic only, Red Fox Powersports is not responsible for any damage or accident occur before or during operation by improper assembly.

- 1. Remove all outer cardboard box
- 2. Layout all parts
- 3. Install and charge the battery



#### 4. Install Rear wheel



## 5. Install Front A-arm and Shock



- 6. Install Front Wheel
- 7. Install Driver Seat







# 8. Install Passenger Seat







9. Install Steering Wheel





#### 10. Install Wheel Fender









11. Install Upper Roll Cage (insert Bolt and nuts loose only, DO NOT tighten yet)







































# 13. Install Engine Protection Plate





## 14. Install Seat Belt





### 15. Install Rear View Mirror





16. Locate Gas cap and add gas





17. Electric Start (step on brake pedal, pull choke lever and turn the key switch, once started release the choke lever)







18. Remote shut off (press lock button to remote shut off engine, press unlock button to enable start again, if you do not press the unlock button you will not able to start the go-kart)





19. Pull Start (Turn key switch, pull choke lever, locate Pull start lever, once started release the choke lever)