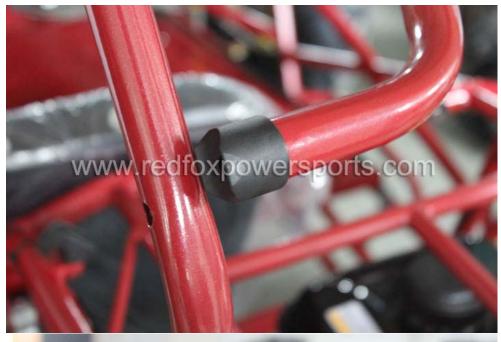

#### 10. Install Wheel Fender

11. Install Upper Roll Cage (insert Bolt and nuts loose only, DO NOT tighten yet)