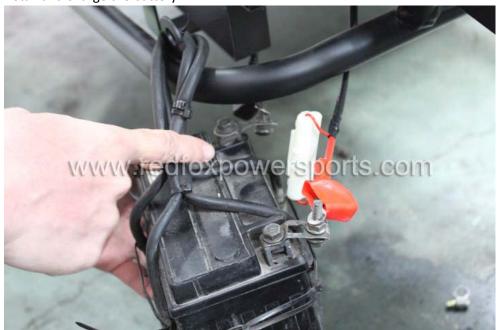

- 1. Remove all outer cardboard box
- 2. Layout all parts
- 3. Install and charge the battery