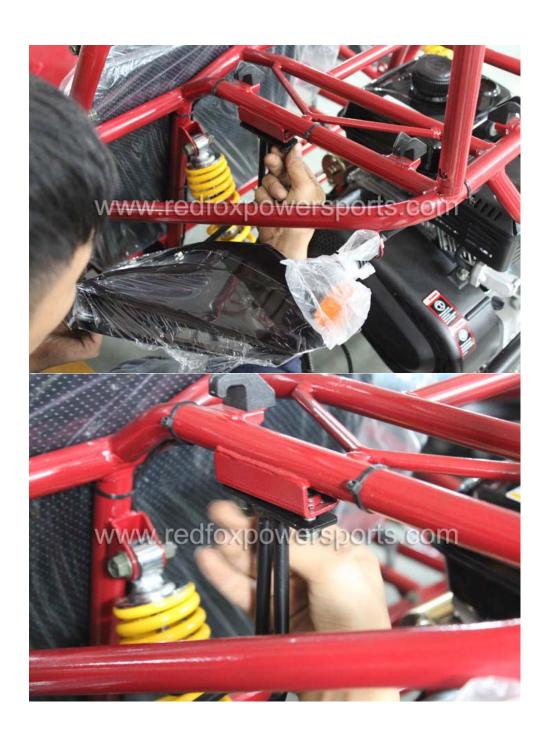

# DF200GSA Assembly Guide

This go-kart is suggested to assemble by professional mechanic only, Red Fox Powersports is not responsible for any damage or accident occur before or during operation by improper assembly.

- 1. Remove all outer cardboard box
- 2. Layout all parts
- 3. Install and charge the battery



#### 4. Install Rear wheel



## 5. Install Front A-arm and Shock



- 6. Install Front Wheel
- 7. Install Driver Seat







# 8. Install Passenger Seat







9. Install Steering Wheel





#### 10. Install Wheel Fender









11. Install Upper Roll Cage (insert Bolt and nuts loose only, DO NOT tighten yet)







































# 13. Install Engine Protection Plate





## 14. Install Seat Belt





### 15. Install Rear View Mirror





16. Locate Gas cap and add gas





17. Electric Start (step on brake pedal, pull choke lever and turn the key switch, once started release the choke lever)







18. Remote shut off (press lock button to remote shut off engine, press unlock button to enable start again, if you do not press the unlock button you will not able to start the go-kart)





19. Pull Start (Turn key switch, pull choke lever, locate Pull start lever, once started release the choke lever)