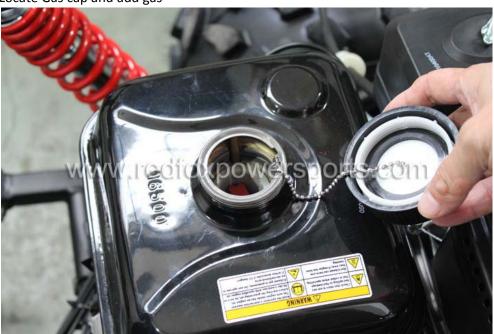

### 15. Install Rear View Mirror

16. Locate Gas cap and add gas

17. Electric Start (step on brake pedal, pull choke lever and turn the key switch, once started release the choke lever)

18. Remote shut off (press lock button to remote shut off engine, press unlock button to enable start again, if you do not press the unlock button you will not able to start the go-kart)