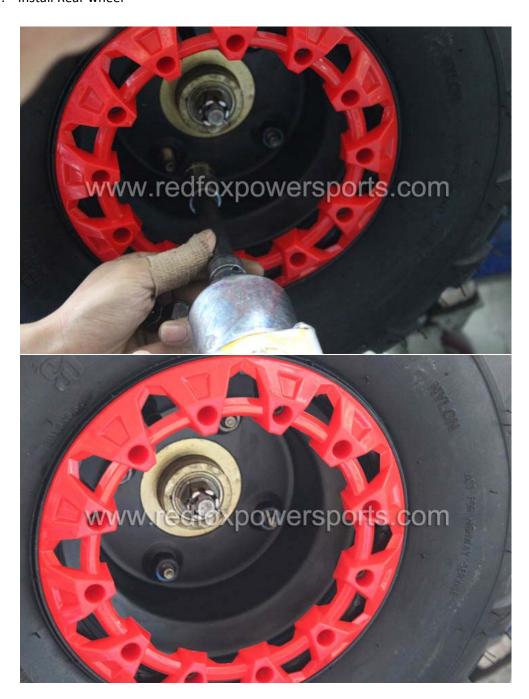

# DF200GSA Assembly Guide

This go-kart is suggested to assemble by professional mechanic only, Red Fox Powersports is not responsible for any damage or accident occur before or during operation by improper assembly.

- 1. Remove all outer cardboard box
- 2. Layout all parts
- 3. Install and charge the battery



#### 4. Install Rear wheel



## 5. Install Front A-arm and Shock



- 6. Install Front Wheel
- 7. Install Driver Seat







# 8. Install Passenger Seat







9. Install Steering Wheel





#### 10. Install Wheel Fender









11. Install Upper Roll Cage (insert Bolt and nuts loose only, DO NOT tighten yet)







































# 13. Install Engine Protection Plate





## 14. Install Seat Belt





### 15. Install Rear View Mirror





16. Locate Gas cap and add gas





17. Electric Start (step on brake pedal, pull choke lever and turn the key switch, once started release the choke lever)







18. Remote shut off (press lock button to remote shut off engine, press unlock button to enable start again, if you do not press the unlock button you will not able to start the go-kart)





19. Pull