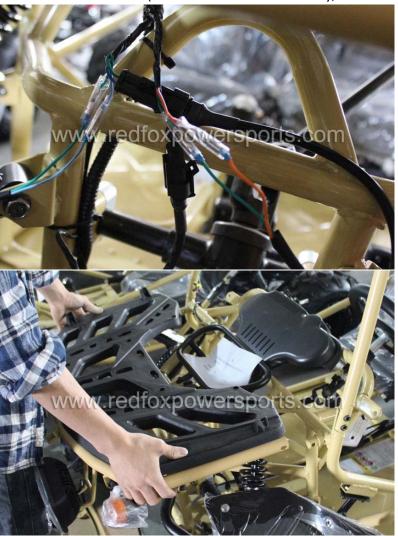

### 10. Install Wheel Fender

11. Install Upper Roll Cage (insert Bolt and nuts loose only, DO NOT tighten yet)

12. Install Front Carrier Rack (insert Bolt and nuts loose only, DO NOT tighten yet)