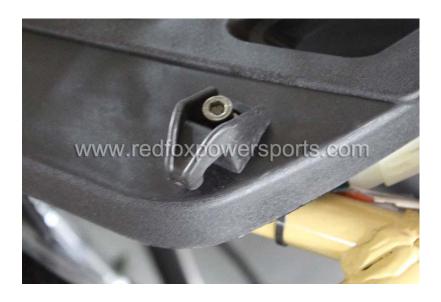

#### 14. Install Rear Carrier Rack

15. Install Spare tire Rack

16. Install Roof

- 17. Tighten all roll cage bolt and nuts
- 18. Install Rear Engine Protection Plate