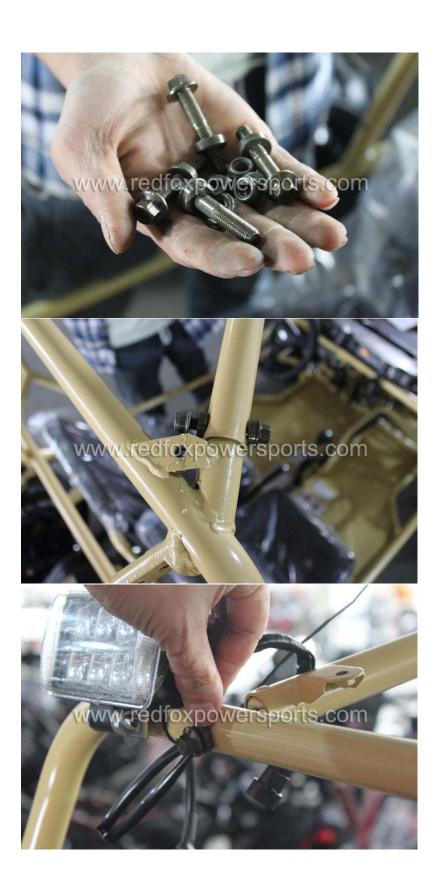

### 10. Install Wheel Fender

11. Install Upper Roll Cage (insert Bolt and nuts loose only, DO NOT tighten yet)

12. Install Front Carrier Rack (insert Bolt and nuts loose only, DO NOT tighten yet)