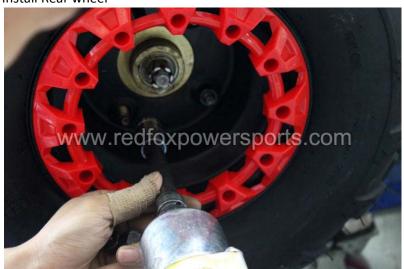

# DF200GSX Assembly Guide

This go-kart is suggested to assemble by professional mechanic only, Red Fox Powersports is not responsible for any damage or accident occur before or during operation by improper assembly.

- 1. Remove all outer cardboard box
- 2. Layout all parts
- 3. Install and charge the battery



#### 4. Install Rear wheel





#### 5. Install Front A-arm and Shock





- 6. Install Front Wheel





# 8. Install Passenger Seat









# 9. Install Steering Wheel





### 10. Install Wheel Fender





11. Install Upper Roll Cage (insert Bolt and nuts loose only, DO NOT tighten yet)













12. Install Front Carrier Rack (insert Bolt and nuts loose only, DO NOT tighten yet)









### 13. Install Rear Net





#### 14. Install Rear Carrier Rack









15. Install Spare tire Rack











16. Install Roof







- 17. Tighten all roll cage bolt and nuts
- 18. Install Rear Engine Protection Plate





#### 19. Install Seat Belt









20. Install Rear View Mirror





# 21. Locate Gas cap and add gas



22. Electric Start (step on brake pedal, pull choke lever and turn the key switch, once started r