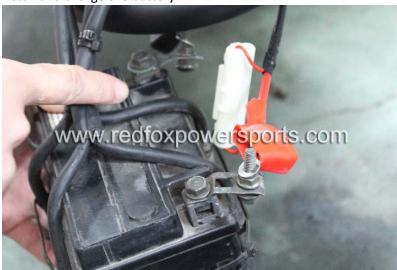

- 1. Remove all outer cardboard box
- 2. Layout all parts
- 3. Install and charge the battery