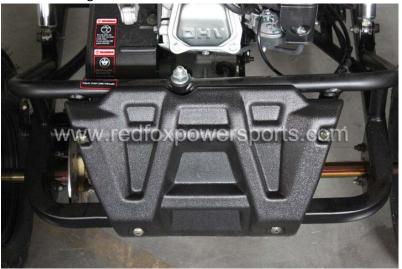

#### 14. Install Rear Carrier Rack

15. Install Spare tire Rack

16. Install Roof

- 17. Tighten all roll cage bolt and nuts
- 18. Install Rear Engine Protection Plate