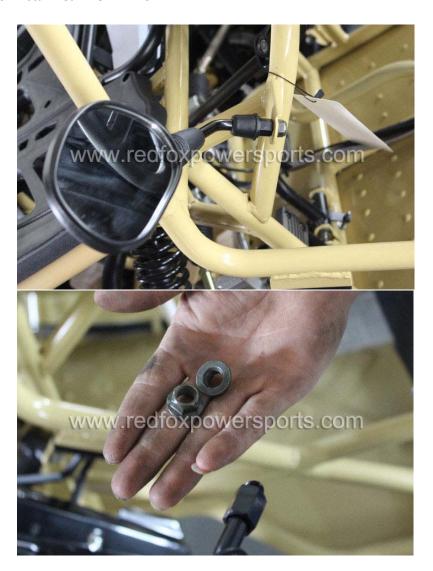

assembly.

- 1. Remove all outer cardboard box
- 2. Layout all parts
- 3. Install and charge the battery



#### 4. Install Rear wheel





#### 5. Install Front A-arm and Shock





- 6. Install Front Wheel





# 8. Install Passenger Seat









# 9. Install Steering Wheel





### 10. Install Wheel Fender





11. Install Upper Roll Cage (insert Bolt and nuts loose only, DO NOT tighten yet)













12. Install Front Carrier Rack (insert Bolt and nuts loose only, DO NOT tighten yet)









### 13. Install Rear Net





#### 14. Install Rear Carrier Rack









15. Install Spare tire Rack











16. Install Roof







- 17. Tighten all roll cage bolt and nuts
- 18. Install Rear Engine Protection Plate





#### 19. Install Seat Belt









20. Install Rear View Mirror





# 21. Locate Gas cap and add gas



22. Electric Start (step on brake pedal, pull choke lever and turn the key switch, once started release the choke lever)







23. Remote shut off (press lock button to remote shut off engine, press unlock button to enable start again, if you do not press the unlock button you will not able to start the go-kart)



24. Pull Start (Turn key switch, pull choke lever, locate Pull start lever, once started release the choke lever)