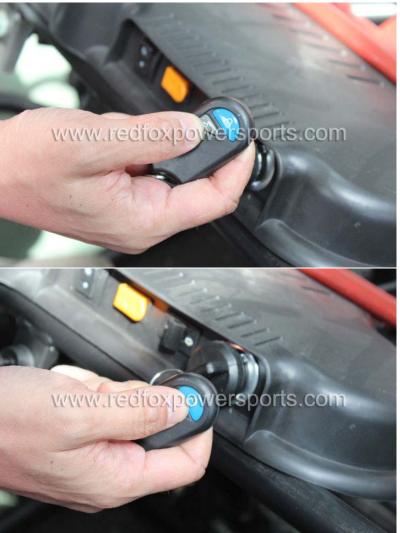

# 21. Locate Gas cap and add gas

22. Electric Start (step on brake pedal, pull choke lever and turn the key switch, once started release the choke lever)

23. Remote shut off (press lock button to remote shut off engine, press unlock button to enable start again, if you do not press the unlock button you will not able to start the go-kart)