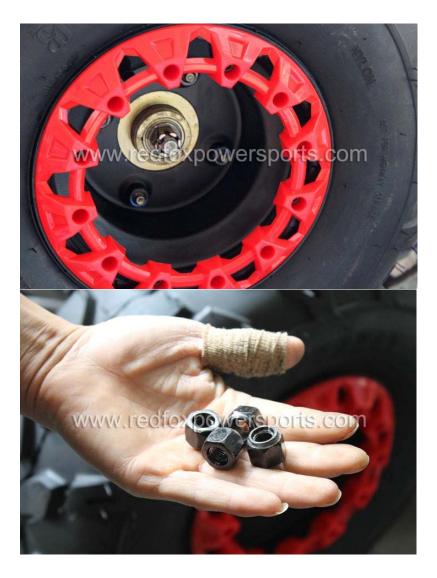

# DF200GSX Assembly Guide

This go-kart is suggested to assemble by professional mechanic only, Red Fox Powersports is not responsible for any damage or accident occur before or during operation by improper assembly.

- 1. Remove all outer cardboard box
- 2. Layout all parts
- 3. Install and charge the battery



#### 4. Install Rear wheel





#### 5. Install Front A-arm and Shock





- 6. Install Front Wheel





# 8. Install Passenger Seat









# 9. Install Steering Wheel





### 10. Install Wheel Fender





11. Install Upper Roll Cage (insert Bolt and nuts loose only, DO NOT tighten yet)













12. Install Front Carrier Rack (insert Bolt and nuts loose only, DO NOT tighten yet)









### 13. Install Rear Net





#### 14. Install Rear Carrier Rack









15. Install Spare tire Rack











16. Install Roof







- 17. Tighten all roll cage bolt and nuts
- 18. Install Rear Engine Protection Plate





#### 19. Install Seat Belt









20. Install Rear View Mirror





# 21. Locate Gas cap and add gas



22. Electric Start (step on brake pedal, pull choke lever and turn the key switch, once started rel