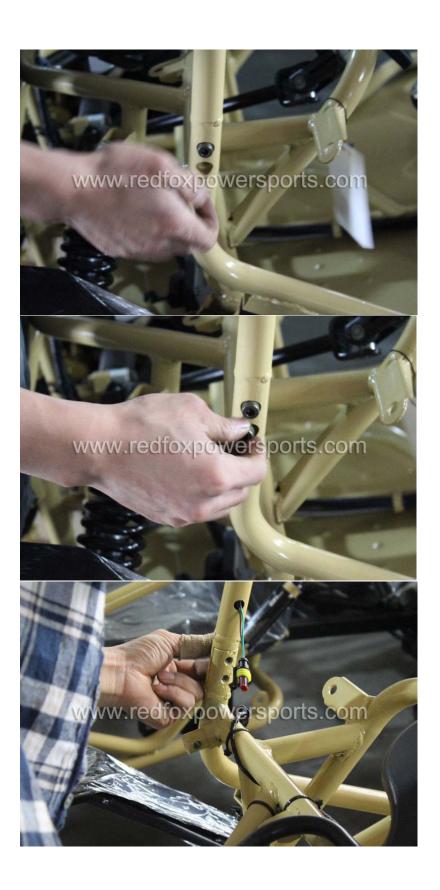

### 10. Install Wheel Fender

11. Install Upper Roll Cage (insert Bolt and nuts loose only, DO NOT tighten yet)

12. Install Front Carrier Rack (insert Bolt and nuts loose only, DO NOT tighten yet)