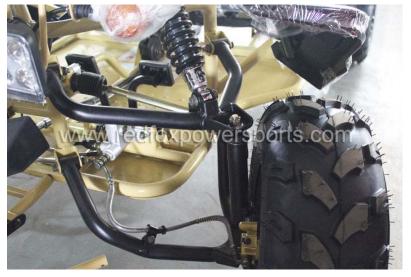

# DF200GSX Assembly Guide

This go-kart is suggested to assemble by professional mechanic only, Red Fox Powersports is not responsible for any damage or accident occur before or during operation by improper assembly.

- 1. Remove all outer cardboard box
- 2. Layout all parts
- 3. Install and charge the battery



#### 4. Install Rear wheel





#### 5. Install Front A-arm and Shock





- 6. Install Front Wheel





# 8. Install Passenger Seat









# 9. Install Steering Wheel





### 10. Install Wheel Fender





11. Install Upper Roll Cage (insert Bolt and nuts loose only, DO NOT tighten yet)













12. Install Front Carrier Rack (insert Bolt and nuts loose only, DO NOT tighten yet)









### 13. Install Rear Net





#### 14. Install Rear Carrier Rack









15. Install Spare tire Rack











16. Install Roof







- 17. Tighten all roll cage bolt and nuts
- 18. Install Rear Engine Protection Plate





#### 19. Install Seat Belt









20. Install Rear View Mirror





# 21. Locate Gas cap and add gas



22. Electric Start (step on brake pedal, pull choke lever and turn the key switch, once started release the choke lever)







23. Remote s