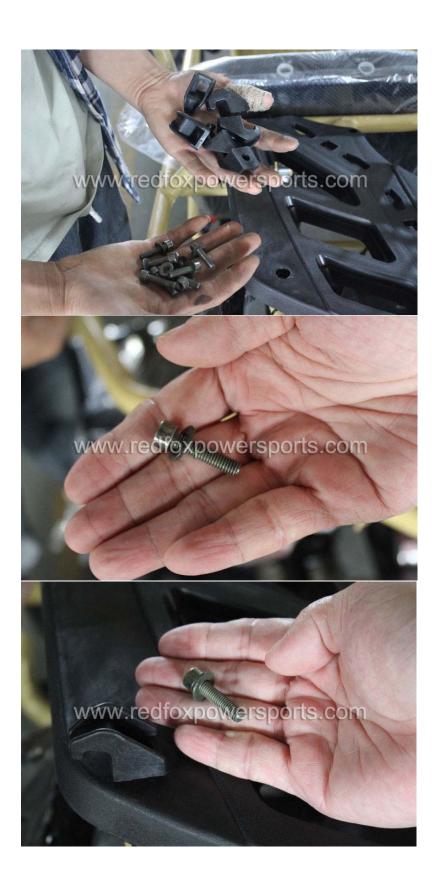

#### 14. Install Rear Carrier Rack

15. Install Spare tire Rack

16. Install Roof

- 17. Tighten all roll cage bolt and nuts
- 18. Install Rear Engine Protection Plate