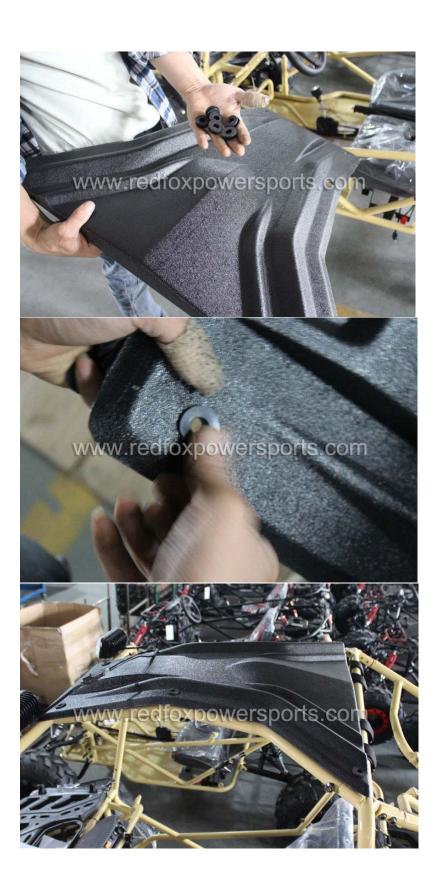

#### 14. Install Rear Carrier Rack

15. Install Spare tire Rack

16. Install Roof

- 17. Tighten all roll cage bolt and nuts
- 18. Install Rear Engine Protection Plate