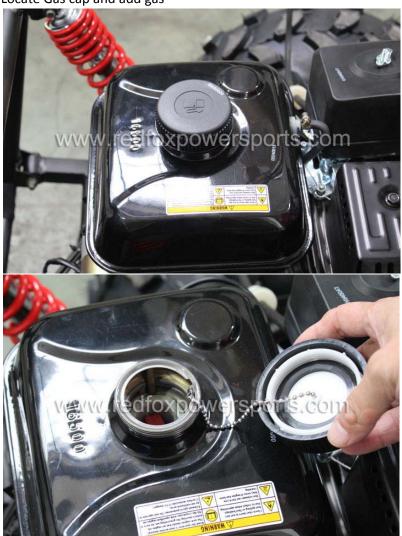

# 21. Locate Gas cap and add gas

22. Electric Start (step on brake pedal, pull choke lever and turn the key switch, once started release the choke lever)

23. Remote shut off (press lock button to remote shut off engine, press unlock button to enable start again, if you do not press the unlock button you will not able to start the go-kart)