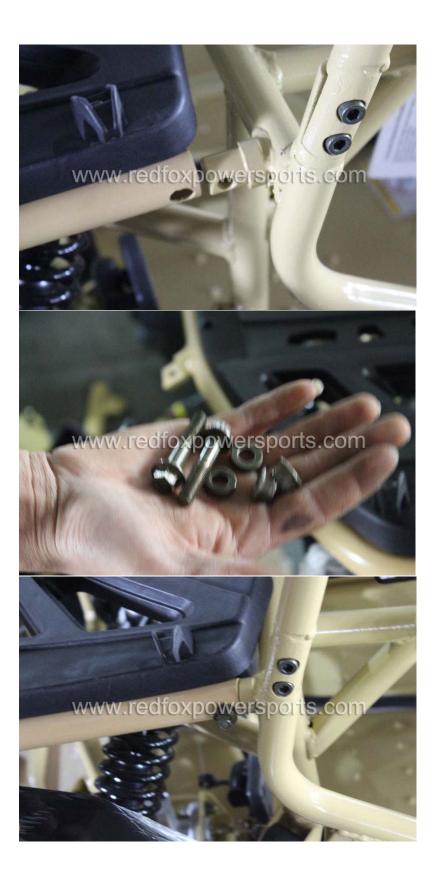

### 10. Install Wheel Fender

11. Install Upper Roll Cage (insert Bolt and nuts loose only, DO NOT tighten yet)

12. Install Front Carrier Rack (insert Bolt and nuts loose only, DO NOT tighten yet)