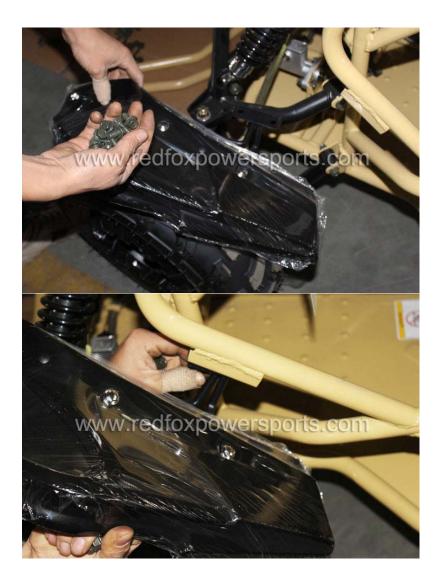

#### 14. Install Rear Carrier Rack

15. Install Spare tire Rack

16. Install Roof

- 17. Tighten all roll cage bolt and nuts
- 18. Install Rear Engine Protection Plate