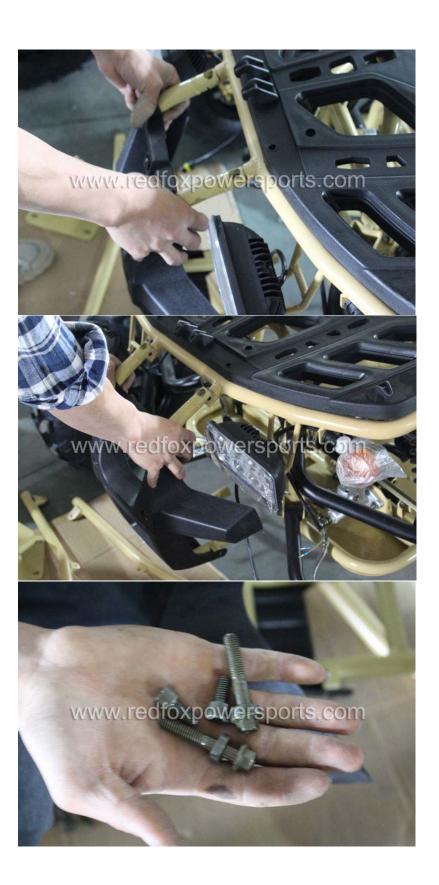

### 10. Install Wheel Fender

11. Install Upper Roll Cage (insert Bolt and nuts loose only, DO NOT tighten yet)

12. Install Front Carrier Rack (insert Bolt and nuts loose only, DO NOT tighten yet)