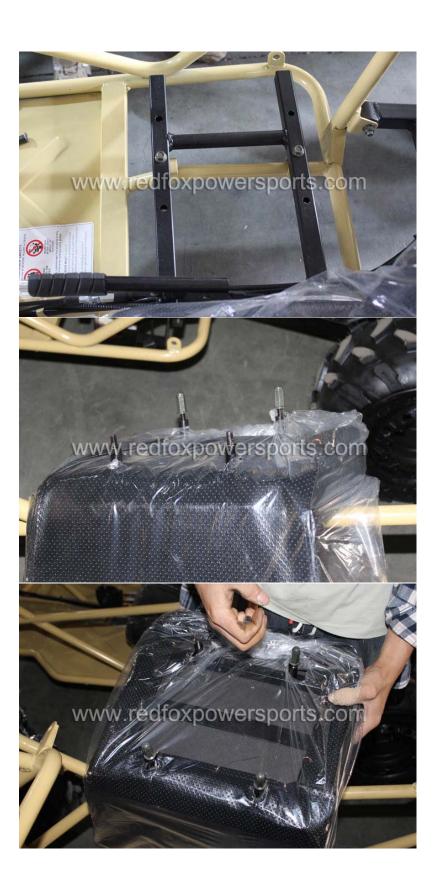

# DF200GSX Assembly Guide

This go-kart is suggested to assemble by professional mechanic only, Red Fox Powersports is not responsible for any damage or accident occur before or during operation by improper assembly.

- 1. Remove all outer cardboard box
- 2. Layout all parts
- 3. Install and charge the battery



#### 4. Install Rear wheel





#### 5. Install Front A-arm and Shock





- 6. Install Front Wheel





# 8. Install Passenger Seat









# 9. Install Steering Wheel





### 10. Install Wheel Fender





11. Install Upper Roll Cage (insert Bolt and nuts loose only, DO NOT tighten yet)













12. Install Front Carrier Rack (insert Bolt and nuts loose only, DO NOT tighten yet)









### 13. Install Rear Net





#### 14. Install Rear Carrier Rack









15. Install Spare tire Rack











16. Install Roof







- 17. Tighten all roll cage bolt and nuts
- 18. Install Rear Engine Protection Plate





#### 19. Install Seat Belt









20. Install Rear View Mirror





# 21. Locate Gas cap and add gas



22. Electric Start (step on brake pedal, pull choke lever and turn the key switch, once started release the choke lever)







23. Remote shut off (press lock button to remote shut off engine, press unlock