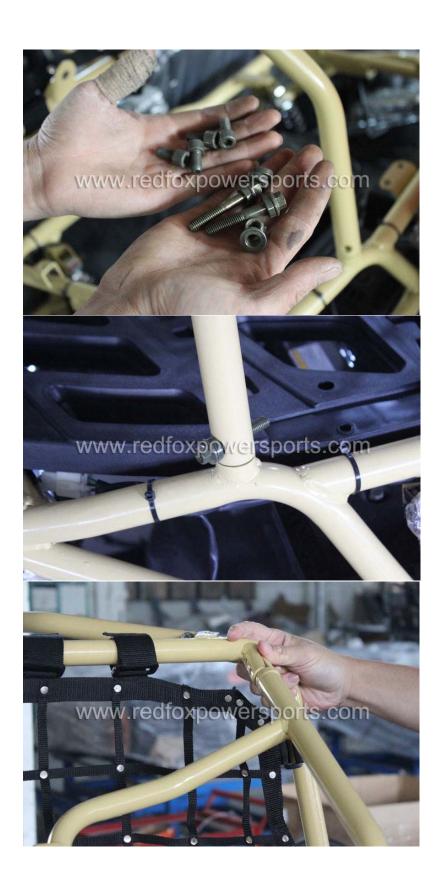

### 10. Install Wheel Fender

11. Install Upper Roll Cage (insert Bolt and nuts loose only, DO NOT tighten yet)

12. Install Front Carrier Rack (insert Bolt and nuts loose only, DO NOT tighten yet)

### 13. Install Rear Net