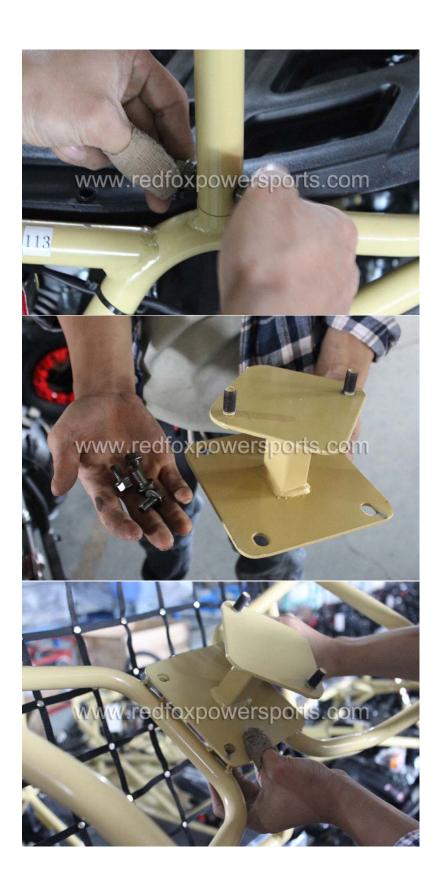

#### 14. Install Rear Carrier Rack

15. Install Spare tire Rack

16. Install Roof

- 17. Tighten all roll cage bolt and nuts
- 18. Install Rear Engine Protection Plate