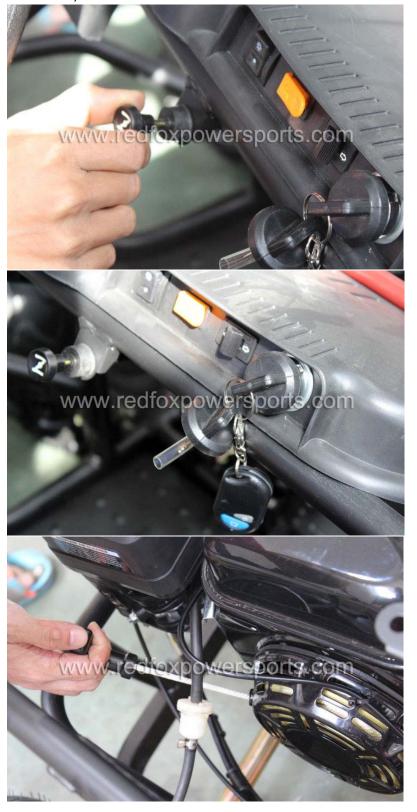

# 21. Locate Gas cap and add gas

22. Electric Start (step on brake pedal, pull choke lever and turn the key switch, once started release the choke lever)

23. Remote shut off (press lock button to remote shut off engine, press unlock button to enable start again, if you do not press the unlock button you will not able to start the go-kart)

24. Pull Start (Turn key switch, pull choke lever, locate Pull start lever, once started release the choke lever)