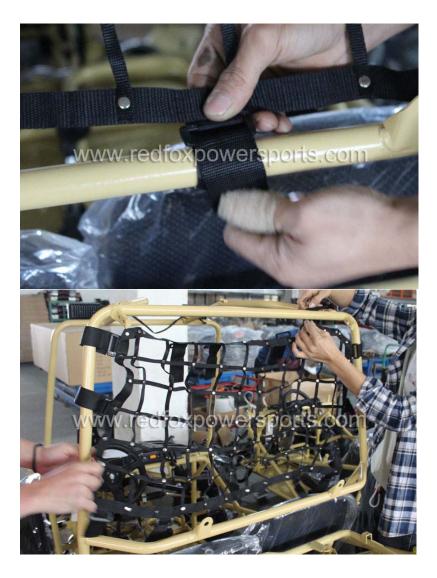

# DF200GSX Assembly Guide

This go-kart is suggested to assemble by professional mechanic only, Red Fox Powersports is not responsible for any damage or accident occur before or during operation by improper assembly.

- 1. Remove all outer cardboard box
- 2. Layout all parts
- 3. Install and charge the battery



#### 4. Install Rear wheel





#### 5. Install Front A-arm and Shock





- 6. Install Front Wheel





# 8. Install Passenger Seat









# 9. Install Steering Wheel





### 10. Install Wheel Fender





11. Install Upper Roll Cage (insert Bolt and nuts loose only, DO NOT tighten yet)













12. Install Front Carrier Rack (insert Bolt and nuts loose only, DO NOT tighten yet)









### 13. Install Rear Net





#### 14. Install Rear Carrier Rack









15. Install Spare tire Rack











16. Install Roof







- 17. Tighten all roll cage bolt and nuts
- 18. Install Rear Engine Protection Plate





#### 19. Install Seat Belt









20. Install Rear View Mirror





# 21. Locate Gas cap and add gas



22. Electric Start (step on brake pedal, pull choke lever and turn the key switch, once started release the choke lever)







23. Remote shut off (press lock button to remote shut off engine, press unlock button to enable start again, if you do not press the unlock button you will not able to start the go-kart)



24. Pull Start (Turn key switch, pull choke lever, locate Pull start lever, once started release the choke lever)