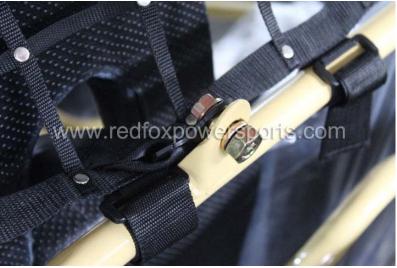

re or during operation by improper assembly.

- 1. Remove all outer cardboard box
- 2. Layout all parts
- 3. Install and charge the battery



#### 4. Install Rear wheel





#### 5. Install Front A-arm and Shock





- 6. Install Front Wheel





# 8. Install Passenger Seat









# 9. Install Steering Wheel





### 10. Install Wheel Fender





11. Install Upper Roll Cage (insert Bolt and nuts loose only, DO NOT tighten yet)













12. Install Front Carrier Rack (insert Bolt and nuts loose only, DO NOT tighten yet)









### 13. Install Rear Net





#### 14. Install Rear Carrier Rack









15. Install Spare tire Rack











16. Install Roof







- 17. Tighten all roll cage bolt and nuts
- 18. Install Rear Engine Protection Plate





#### 19. Install Seat Belt









20. Install Rear View Mirror





# 21. Locate Gas cap and add gas



22. Electric Start (step on brake pedal, pull choke lever and turn the key switch, once started release the choke lever)







23. Remote shut off (press lock button to remote shut off engine, press unlock button to enable start again, if you do not press the unlock button you will not able to start the go-kart)



24. Pull Start (Turn key switch, pull choke lever, locate Pull start lever, once started release the choke lever)