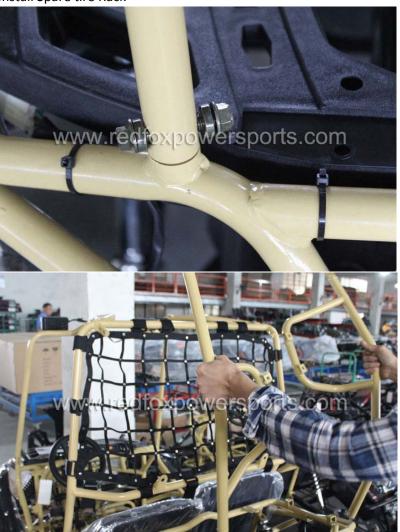

### 13. Install Rear Net

#### 14. Install Rear Carrier Rack

15. Install Spare tire Rack

16. Install Roof

- 17. Tighten all roll cage bolt and nuts
- 18. Install Rear Engine Protection Plate