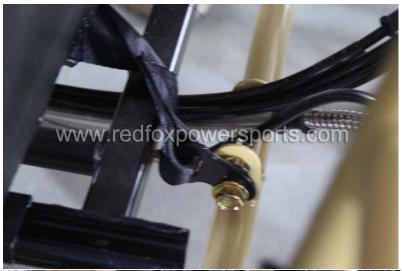

before or during operation by improper assembly.

- 1. Remove all outer cardboard box
- 2. Layout all parts
- 3. Install and charge the battery



#### 4. Install Rear wheel





#### 5. Install Front A-arm and Shock





- 6. Install Front Wheel





# 8. Install Passenger Seat









# 9. Install Steering Wheel





### 10. Install Wheel Fender





11. Install Upper Roll Cage (insert Bolt and nuts loose only, DO NOT tighten yet)













12. Install Front Carrier Rack (insert Bolt and nuts loose only, DO NOT tighten yet)









### 13. Install Rear Net





#### 14. Install Rear Carrier Rack









15. Install Spare tire Rack











16. Install Roof







- 17. Tighten all roll cage bolt and nuts
- 18. Install Rear Engine Protection Plate





#### 19. Install Seat Belt









20. Install Rear View Mirror





# 21. Locate Gas cap and add gas



22. Electric Start (step on brake pedal, pull choke lever and turn the key switch, once started release the choke lever)







23. Remote shut off (press lock button to remote shut off engine, press unlock button to enable start again, if you do not press the unlock button you will not able to start the go-kart)



24. Pull Start (Turn key switch, pull choke lever, locate Pull start lever, once started release the choke lever)