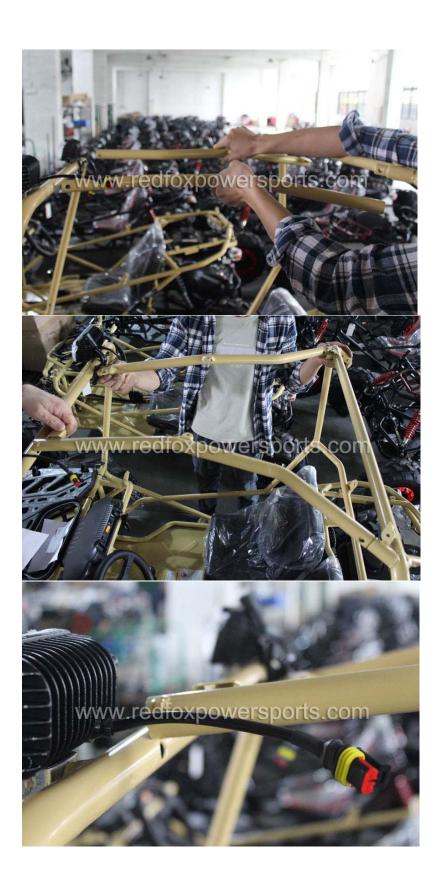

### 10. Install Wheel Fender

11. Install Upper Roll Cage (insert Bolt and nuts loose only, DO NOT tighten yet)

12. Install Front Carrier Rack (insert Bolt and nuts loose only, DO NOT tighten yet)