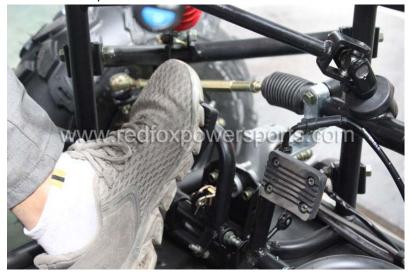

# 21. Locate Gas cap and add gas

22. Electric Start (step on brake pedal, pull choke lever and turn the key switch, once started release the choke lever)

23. Remote shut off (press lock button to remote shut off engine, press unlock button to enable start again, if you do not press the unlock button you will not able to start the go-kart)