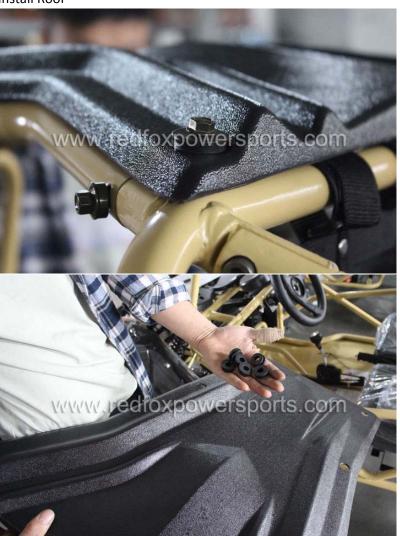

#### 14. Install Rear Carrier Rack

15. Install Spare tire Rack

16. Install Roof

- 17. Tighten all roll cage bolt and nuts
- 18. Install Rear Engine Protection Plate