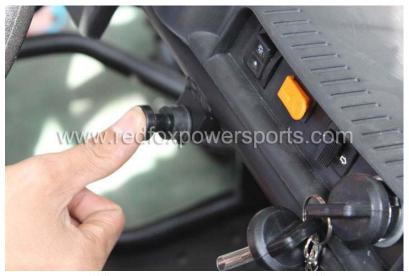

# 21. Locate Gas cap and add gas

22. Electric Start (step on brake pedal, pull choke lever and turn the key switch, once started release the choke lever)

23. Remote shut off (press lock button to remote shut off engine, press unlock button to enable start again, if you do not press the unlock button you will not able to start the go-kart)