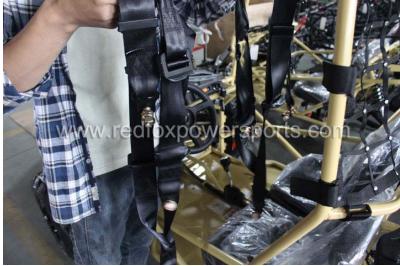

fore or during operation by improper assembly.

- 1. Remove all outer cardboard box
- 2. Layout all parts
- 3. Install and charge the battery



#### 4. Install Rear wheel





#### 5. Install Front A-arm and Shock





- 6. Install Front Wheel





# 8. Install Passenger Seat









# 9. Install Steering Wheel





### 10. Install Wheel Fender





11. Install Upper Roll Cage (insert Bolt and nuts loose only, DO NOT tighten yet)













12. Install Front Carrier Rack (insert Bolt and nuts loose only, DO NOT tighten yet)









### 13. Install Rear Net





#### 14. Install Rear Carrier Rack









15. Install Spare tire Rack











16. Install Roof







- 17. Tighten all roll cage bolt and nuts
- 18. Install Rear Engine Protection Plate





#### 19. Install Seat Belt









20. Install Rear View Mirror





# 21. Locate Gas cap and add gas



22. Electric Start (step on brake pedal, pull choke lever and turn the key switch, once started release the choke lever)







23. Remote shut off (press lock button to remote shut off engine, press unlock button to enable start again, if you do not press the unlock button you will not able to start the go-kart)



24. Pull Start (Turn key switch, pull choke lever, locate Pull start lever, once started release the choke lever)