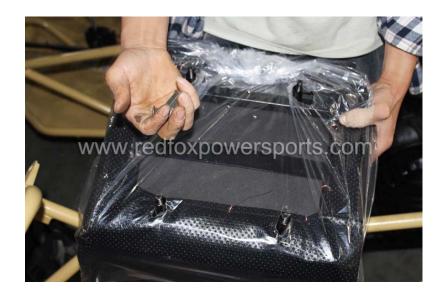

# DF200GSX Assembly Guide

This go-kart is suggested to assemble by professional mechanic only, Red Fox Powersports is not responsible for any damage or accident occur before or during operation by improper assembly.

- 1. Remove all outer cardboard box
- 2. Layout all parts
- 3. Install and charge the battery



#### 4. Install Rear wheel





#### 5. Install Front A-arm and Shock





- 6. Install Front Wheel





# 8. Install Passenger Seat









# 9. Install Steering Wheel





### 10. Install Wheel Fender





11. Install Upper Roll Cage (insert Bolt and nuts loose only, DO NOT tighten yet)













12. Install Front Carrier Rack (insert Bolt and nuts loose only, DO NOT tighten yet)









### 13. Install Rear Net





#### 14. Install Rear Carrier Rack









15. Install Spare tire Rack











16. Install Roof







- 17. Tighten all roll cage bolt and nuts
- 18. Install Rear Engine Protection Plate





#### 19. Install Seat Belt









20. Install Rear View Mirror





# 21. Locate Gas cap and add gas



22. Electric Start (step on brake pedal, pull choke lever and turn the key switch, once started release the choke lever)







23. Remote shut off (press lock button to remote shut off engine, press unlock bu