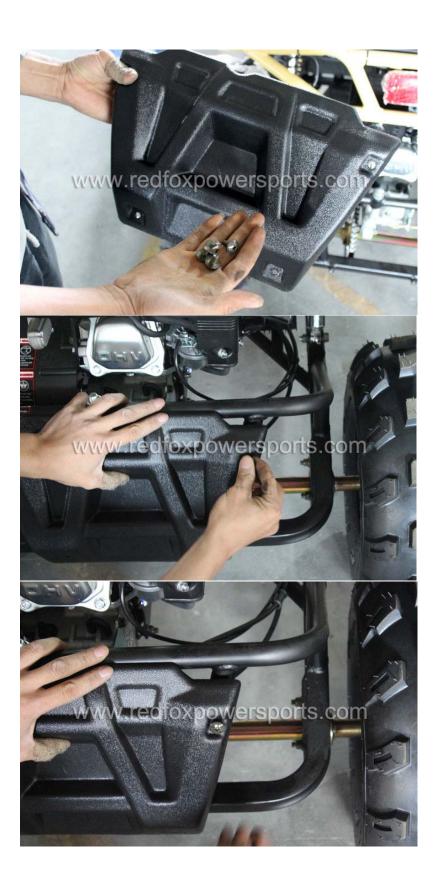

#### 14. Install Rear Carrier Rack

15. Install Spare tire Rack

16. Install Roof

- 17. Tighten all roll cage bolt and nuts
- 18. Install Rear Engine Protection Plate