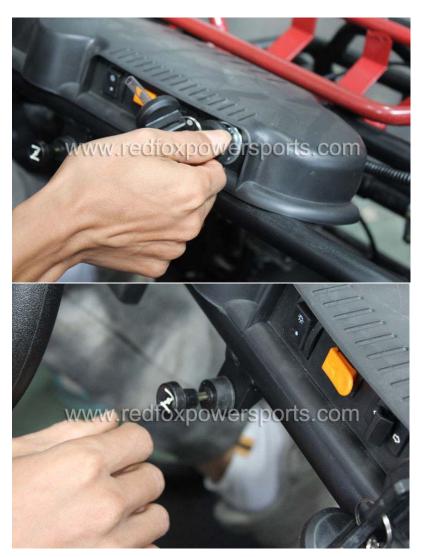

# 21. Locate Gas cap and add gas

22. Electric Start (step on brake pedal, pull choke lever and turn the key switch, once started release the choke lever)

23. Remote shut off (press lock button to remote shut off engine, press unlock button to enable start again, if you do not press the unlock button you will not able to start the go-kart)