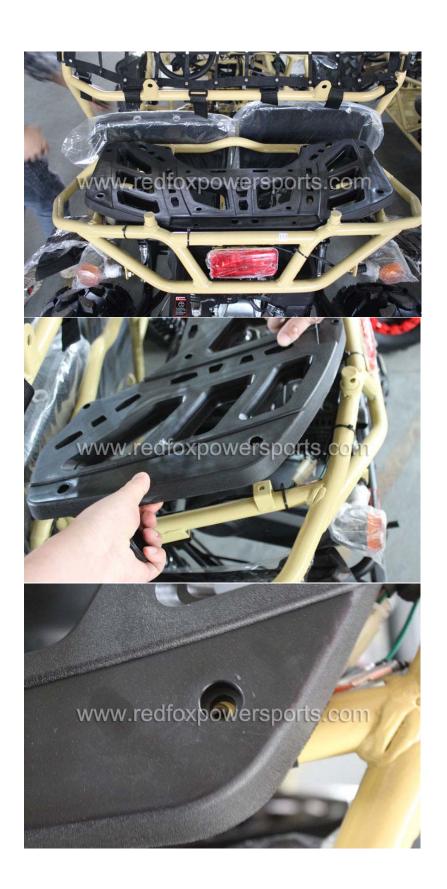

#### 14. Install Rear Carrier Rack

15. Install Spare tire Rack

16. Install Roof

- 17. Tighten all roll cage bolt and nuts
- 18. Install Rear Engine Protection Plate