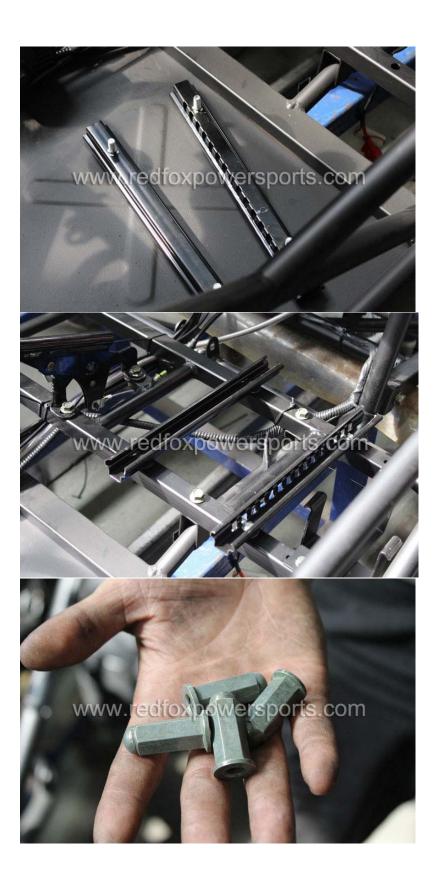

# DF200GSX Assembly Guide

This go-kart is suggested to assemble by professional mechanic only, Red Fox Powersports is not responsible for any damage or accident occur before or during operation by improper assembly.

- 1. Remove all outer cardboard box
- 2. Layout all parts
- 3. Install and charge the battery



#### 4. Install Rear wheel





#### 5. Install Front A-arm and Shock





- 6. Install Front Wheel





# 8. Install Passenger Seat









# 9. Install Steering Wheel





### 10. Install Wheel Fender





11. Install Upper Roll Cage (insert Bolt and nuts loose only, DO NOT tighten yet)













12. Install Front Carrier Rack (insert Bolt and nuts loose only, DO NOT tighten yet)









### 13. Install Rear Net





#### 14. Install Rear Carrier Rack









15. Install Spare tire Rack











16. Install Roof







- 17. Tighten all roll cage bolt and nuts
- 18. Install Rear Engine Protection Plate





#### 19. Install Seat Belt









20. Install Rear View Mirror





# 21. Locate Gas cap and add gas



22. Electric Start (step on brake pedal, pull choke lever and turn the key switch, once started release the choke lever)







23. Remote shut off (press lock button to remote shut off engine, press unloc