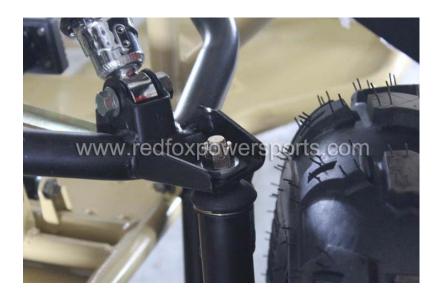

# DF200GSX Assembly Guide

This go-kart is suggested to assemble by professional mechanic only, Red Fox Powersports is not responsible for any damage or accident occur before or during operation by improper assembly.

- 1. Remove all outer cardboard box
- 2. Layout all parts
- 3. Install and charge the battery



#### 4. Install Rear wheel





#### 5. Install Front A-arm and Shock





- 6. Install Front Wheel





# 8. Install Passenger Seat









# 9. Install Steering Wheel





### 10. Install Wheel Fender





11. Install Upper Roll Cage (insert Bolt and nuts loose only, DO NOT tighten yet)













12. Install Front Carrier Rack (insert Bolt and nuts loose only, DO NOT tighten yet)









### 13. Install Rear Net





#### 14. Install Rear Carrier Rack









15. Install Spare tire Rack











16. Install Roof







- 17. Tighten all roll cage bolt and nuts
- 18. Install Rear Engine Protection Plate





#### 19. Install Seat Belt









20. Install Rear View Mirror





# 21. Locate Gas cap and add gas



22. Electric Start (step on brake pedal, pull choke lever and turn the key switch, once started release the choke lever)







23. Remote shu