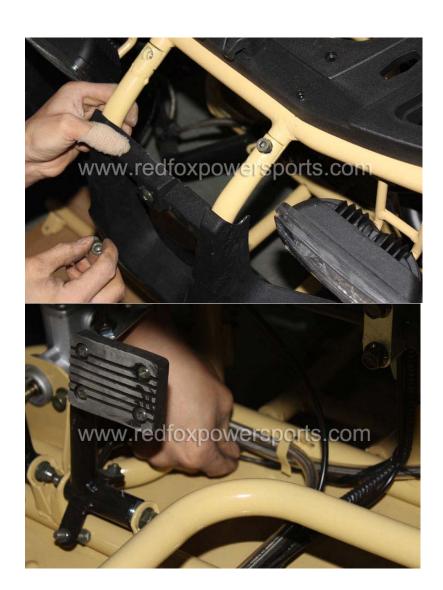

#### 14. Install Rear Carrier Rack

15. Install Spare tire Rack

16. Install Roof

- 17. Tighten all roll cage bolt and nuts
- 18. Install Rear Engine Protection Plate