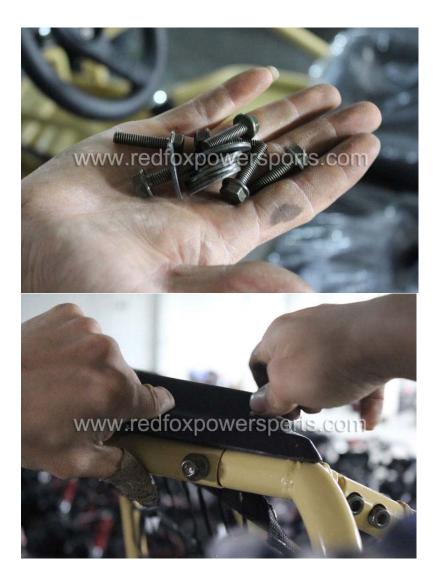

#### 14. Install Rear Carrier Rack

15. Install Spare tire Rack

16. Install Roof

- 17. Tighten all roll cage bolt and nuts
- 18. Install Rear Engine Protection Plate