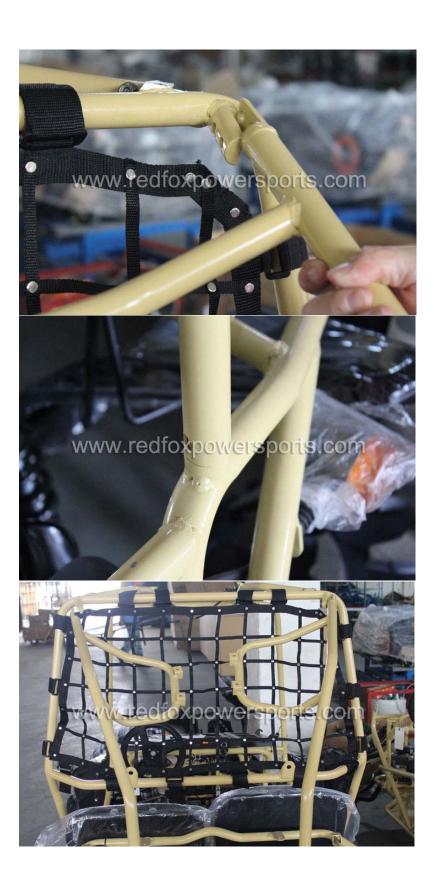

### 10. Install Wheel Fender

11. Install Upper Roll Cage (insert Bolt and nuts loose only, DO NOT tighten yet)

12. Install Front Carrier Rack (insert Bolt and nuts loose only, DO NOT tighten yet)

### 13. Install Rear Net