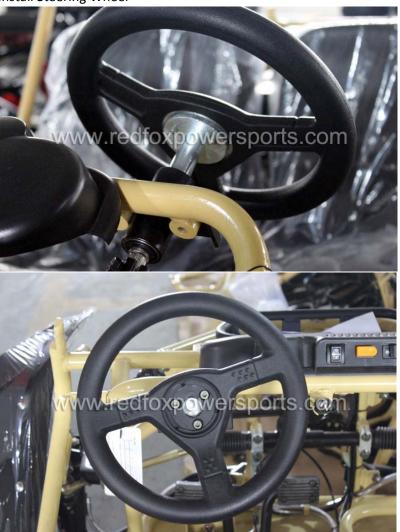

# DF200GSX Assembly Guide

This go-kart is suggested to assemble by professional mechanic only, Red Fox Powersports is not responsible for any damage or accident occur before or during operation by improper assembly.

- 1. Remove all outer cardboard box
- 2. Layout all parts
- 3. Install and charge the battery



#### 4. Install Rear wheel





#### 5. Install Front A-arm and Shock





- 6. Install Front Wheel





# 8. Install Passenger Seat









# 9. Install Steering Wheel





### 10. Install Wheel Fender





11. Install Upper Roll Cage (insert Bolt and nuts loose only, DO NOT tighten yet)













12. Install Front Carrier Rack (insert Bolt and nuts loose only, DO NOT tighten yet)









### 13. Install Rear Net





#### 14. Install Rear Carrier Rack









15. Install Spare tire Rack











16. Install Roof







- 17. Tighten all roll cage bolt and nuts
- 18. Install Rear Engine Protection Plate





#### 19. Install Seat Belt









20. Install Rear View Mirror





# 21. Locate Gas cap and add gas



22. Electric Start (step on brake pedal, pull choke lever and turn the key switch, once started release the choke lever)







23. Remote shut off (press lock button to remote shut off engine, press unlock button to enable start again, if