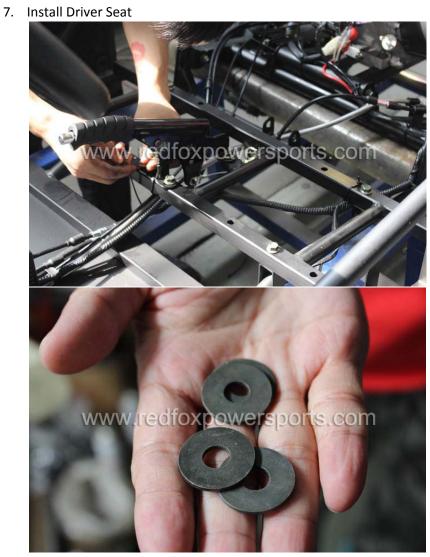

# DF200GSX Assembly Guide

This go-kart is suggested to assemble by professional mechanic only, Red Fox Powersports is not responsible for any damage or accident occur before or during operation by improper assembly.

- 1. Remove all outer cardboard box
- 2. Layout all parts
- 3. Install and charge the battery



#### 4. Install Rear wheel





#### 5. Install Front A-arm and Shock





- 6. Install Front Wheel





# 8. Install Passenger Seat









# 9. Install Steering Wheel





### 10. Install Wheel Fender





11. Install Upper Roll Cage (insert Bolt and nuts loose only, DO NOT tighten yet)













12. Install Front Carrier Rack (insert Bolt and nuts loose only, DO NOT tighten yet)









### 13. Install Rear Net





#### 14. Install Rear Carrier Rack









15. Install Spare tire Rack











16. Install Roof







- 17. Tighten all roll cage bolt and nuts
- 18. Install Rear Engine Protection Plate





#### 19. Install Seat Belt









20. Install Rear View Mirror





# 21. Locate Gas cap and add gas



22. Electric Start (step on brake pedal, pull choke lever and turn the key switch, once started release the choke lever)







23. Remote shut off (press lock button to