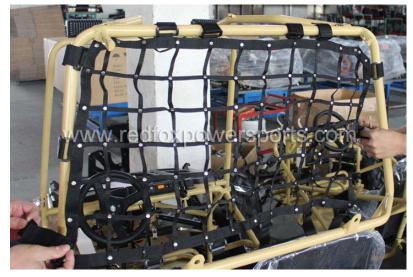

# DF200GSX Assembly Guide

This go-kart is suggested to assemble by professional mechanic only, Red Fox Powersports is not responsible for any damage or accident occur before or during operation by improper assembly.

- 1. Remove all outer cardboard box
- 2. Layout all parts
- 3. Install and charge the battery



#### 4. Install Rear wheel





#### 5. Install Front A-arm and Shock





- 6. Install Front Wheel





# 8. Install Passenger Seat









# 9. Install Steering Wheel





### 10. Install Wheel Fender





11. Install Upper Roll Cage (insert Bolt and nuts loose only, DO NOT tighten yet)













12. Install Front Carrier Rack (insert Bolt and nuts loose only, DO NOT tighten yet)









### 13. Install Rear Net





#### 14. Install Rear Carrier Rack









15. Install Spare tire Rack











16. Install Roof







- 17. Tighten all roll cage bolt and nuts
- 18. Install Rear Engine Protection Plate





#### 19. Install Seat Belt









20. Install Rear View Mirror





# 21. Locate Gas cap and add gas



22. Electric Start (step on brake pedal, pull choke lever and turn the key switch, once started release the choke lever)







23. Remote shut off (press lock button to remote shut off engine, press unlock button to enable start again, if you do not press the unlock button you will not able to start the go-kart)



24. Pull Start (Turn key switch, pull choke lever, locate Pull start lever, once started release the choke lever)