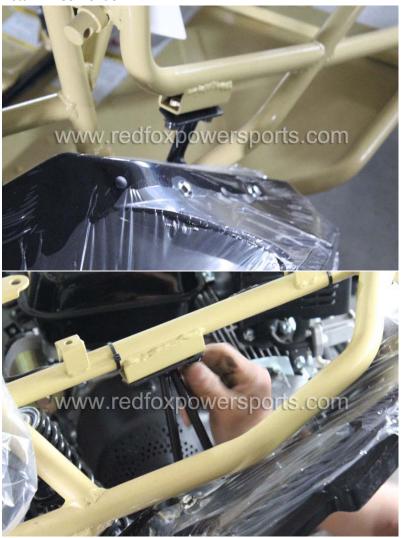

#### 14. Install Rear Carrier Rack

15. Install Spare tire Rack

16. Install Roof

- 17. Tighten all roll cage bolt and nuts
- 18. Install Rear Engine Protection Plate