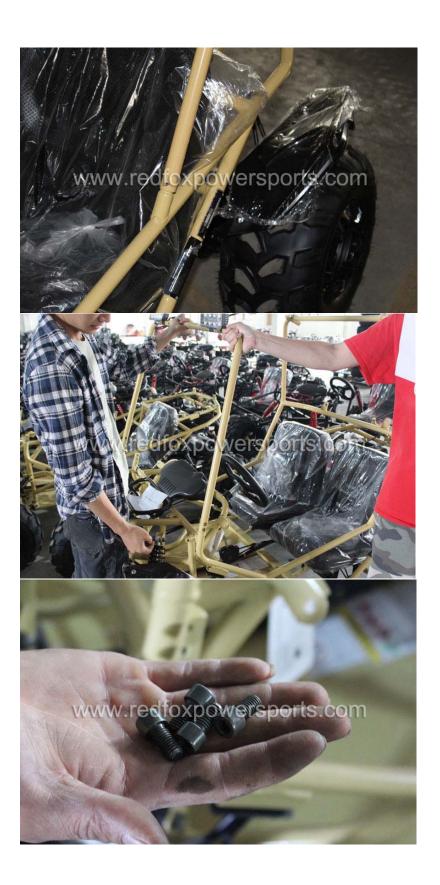

#### 4. Install Rear wheel

#### 5. Install Front A-arm and Shock

- 6. Install Front Wheel