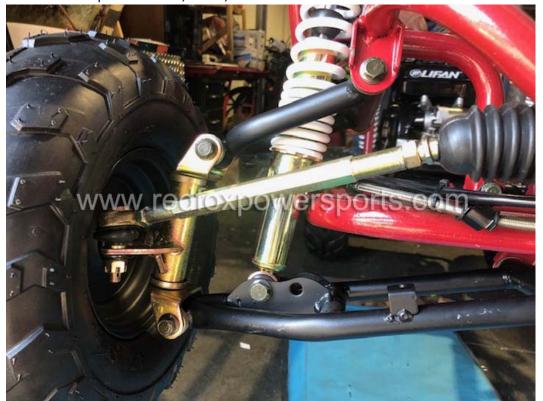

### DF200GVA-19 Assembly Guide

This go-kart is suggested to assemble by professional mechanic only, Red Fox Powersports is not responsible for any damage or accident occur before or during operation by improper assembly.

1. Install Rear suspension shock



### 2. Install Wheels



3. Install Front suspension shock, a-arm, and tie rod





# 4. Install steering wheel



# 5. Install Upper roll cage and spare wheel





# 6. Install Lights plug





### 7. Install Battery



# 8. Install Rear engine dust cover



# 9. Install seat and seat belt



10. Remote shut off (press lock button to remote shut off engine, press unlock button to enable start again, if you do not press the unlock button you will not able to start the go-kart)



11. Pull Start (Turn the key switch, pull choke lever, locate Pull start lever, once started release the choke lever)