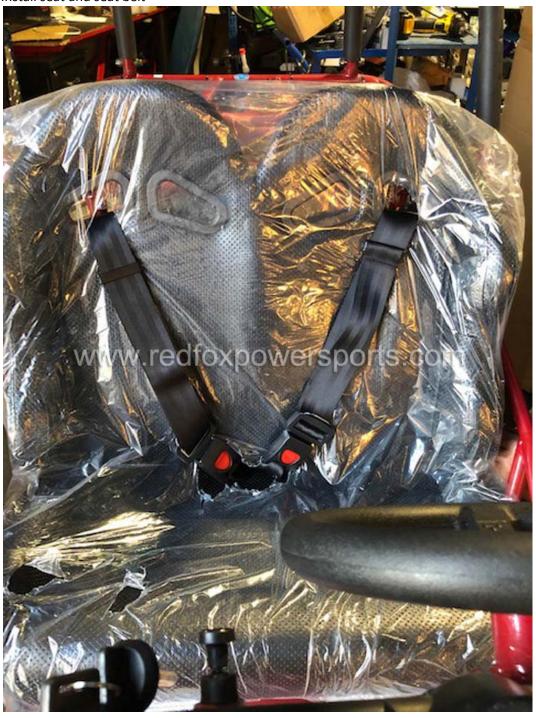

# 9. Install seat and seat belt

10. Remote shut off (press lock button to remote shut off engine, press unlock button to enable start again, if you do not press the unlock button you will not able to start the go-kart)