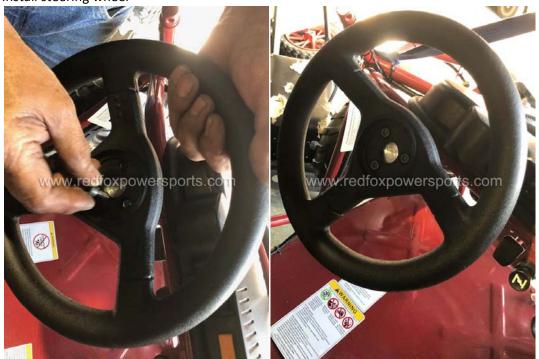

### DF200GVA-19 Assembly Guide

This go-kart is suggested to assemble by professional mechanic only, Red Fox Powersports is not responsible for any damage or accident occur before or during operation by improper assembly.

1. Install Rear suspension shock



### 2. Install Wheels



3. Install Front suspension shock, a-arm, and tie rod





# 4. Install steering wheel



# 5. Install Upper roll cage and spare wheel





# 6. Install Lights plug





### 7. Install Battery



# 8. Install Rear engine dust cover



# 9. Install seat and seat belt



10. Remote shut off (press lock button to remote shut off engine, press unlock button to enable start again, if you do not press the unlock button you will not able to start the go-kart)



11. Pull Start (Turn the key switch, pull choke lever, locate Pull start lever, once started release the choke lever)