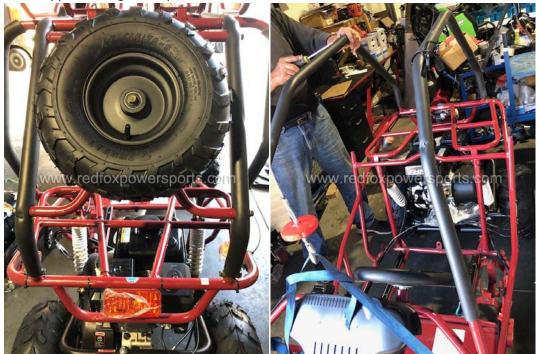

### DF200GVA-19 Assembly Guide

This go-kart is suggested to assemble by professional mechanic only, Red Fox Powersports is not responsible for any damage or accident occur before or during operation by improper assembly.

1. Install Rear suspension shock



### 2. Install Wheels



3. Install Front suspension shock, a-arm, and tie rod





# 4. Install steering wheel



# 5. Install Upper roll cage and spare wheel





# 6. Install Lights plug





### 7. Install Battery



# 8. Install Rear engine dust cover



# 9. Install seat and seat belt



10. Remote shut off (press lock button to remote shut off engine, press unlock button to enable start again, if you do not press the unlock button you will not able to start the go-kart)



11. Pull Start (Turn the key switch, pull choke lever, locate Pull start lever, once started release the choke lever)