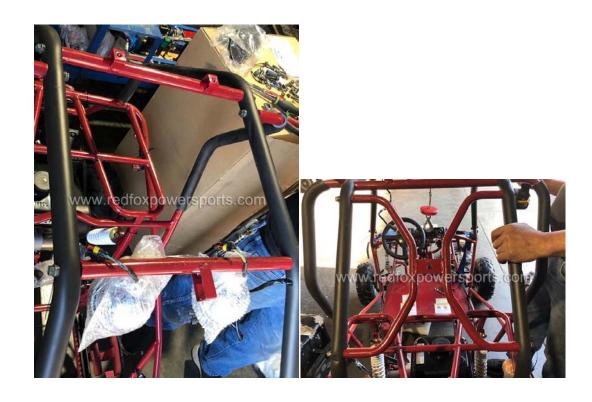

### DF200GVA-19 Assembly Guide

This go-kart is suggested to assemble by professional mechanic only, Red Fox Powersports is not responsible for any damage or accident occur before or during operation by improper assembly.

1. Install Rear suspension shock



### 2. Install Wheels



3. Install Front suspension shock, a-arm, and tie rod





# 4. Install steering wheel



# 5. Install Upper roll cage and spare wheel





# 6. Install Lights plug





### 7. Install Battery



# 8. Install Rear engine dust cover



# 9. Install seat and seat belt



10. Remote shut off (press lock button to remote shut off engine, press unlock button to enable start again, if you do not press the unlock button you will not able to start the go-kart)



11. Pull Start (Turn the key switch, pull choke lever, locate Pull start lever, once started release the choke lever)