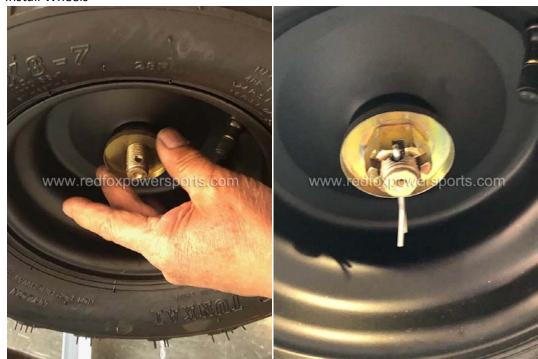

### DF200GVA-19 Assembly Guide

This go-kart is suggested to assemble by professional mechanic only, Red Fox Powersports is not responsible for any damage or accident occur before or during operation by improper assembly.

1. Install Rear suspension shock



### 2. Install Wheels



3. Install Front suspension shock, a-arm, and tie rod





# 4. Install steering wheel



# 5. Install Upper roll cage and spare wheel





# 6. Install Lights plug





### 7. Install Battery



# 8. Install Rear engine dust cover



# 9. Install seat and seat belt



10. Remote shut off (press lock button to remote shut off engine, press unlock button to enable start again, if you do not press the unlock button you will not able to start the go-kart)



11. Pull Start (Turn the key switch, pull choke lever, locate Pull start lever, once started release the choke lever)