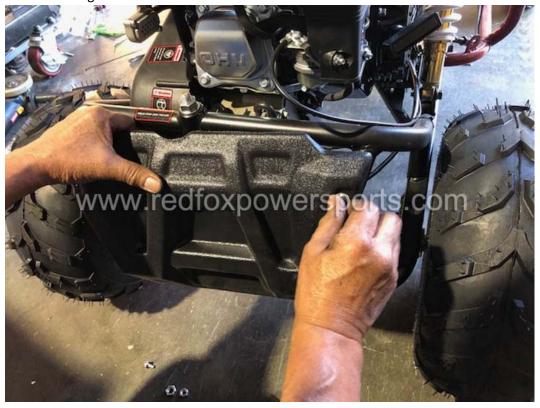

### DF200GVA-19 Assembly Guide

This go-kart is suggested to assemble by professional mechanic only, Red Fox Powersports is not responsible for any damage or accident occur before or during operation by improper assembly.

1. Install Rear suspension shock



### 2. Install Wheels



3. Install Front suspension shock, a-arm, and tie rod





# 4. Install steering wheel



# 5. Install Upper roll cage and spare wheel





# 6. Install Lights plug





### 7. Install Battery



# 8. Install Rear engine dust cover



# 9. Install seat and seat belt



10. Remote shut off (press lock button to remote shut off engine, press unlock button to enable start again, if you do not press the unlock button you will not able to start the go-kart)



11. Pull Start (Turn the key switch, pull choke lever, locate Pull start lever, once started release the choke lever)