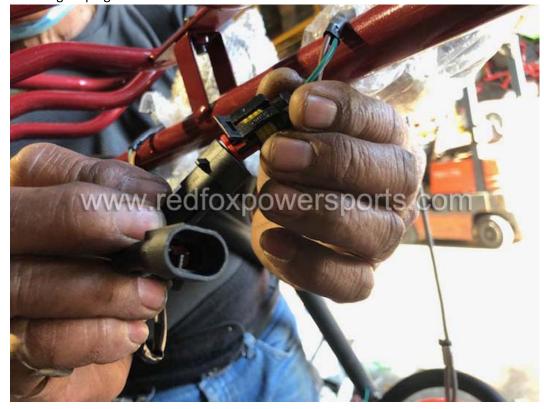

### DF200GVA-19 Assembly Guide

This go-kart is suggested to assemble by professional mechanic only, Red Fox Powersports is not responsible for any damage or accident occur before or during operation by improper assembly.

1. Install Rear suspension shock



### 2. Install Wheels



3. Install Front suspension shock, a-arm, and tie rod





# 4. Install steering wheel



# 5. Install Upper roll cage and spare wheel





# 6. Install Lights plug





### 7. Install Battery



# 8. Install Rear engine dust cover



# 9. Install seat and seat belt



10. Remote shut off (press lock button to remote shut off engine, press unlock button to enable start again, if you do not press the unlock button you will not able to start the go-kart)



11. Pull Start (Turn the key switch, pull choke lever, locate Pull start lever, once started release the choke lever)