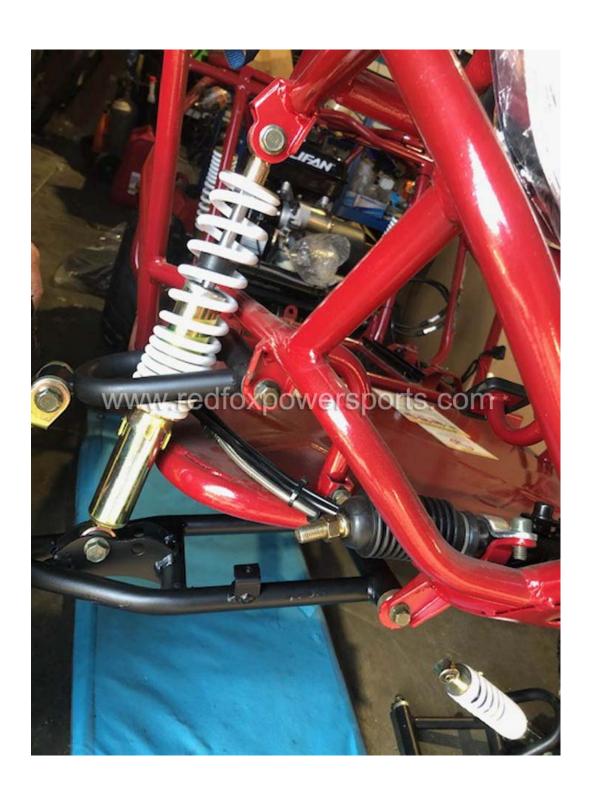

### DF200GVA-19 Assembly Guide

This go-kart is suggested to assemble by professional mechanic only, Red Fox Powersports is not responsible for any damage or accident occur before or during operation by improper assembly.

1. Install Rear suspension shock



### 2. Install Wheels



3. Install Front suspension shock, a-arm, and tie rod





# 4. Install steering wheel



# 5. Install Upper roll cage and spare wheel





# 6. Install Lights plug





### 7. Install Battery



# 8. Install Rear engine dust cover



# 9. Install seat and seat belt



10. Remote shut off (press lock button to remote shut off engine, press unlock button to enable start again, if you do not press the unlock button you will not able to start the go-kart)



11. Pull Start (Turn the key switch, pull choke lever, locate Pull start lever, once started release the choke lever)