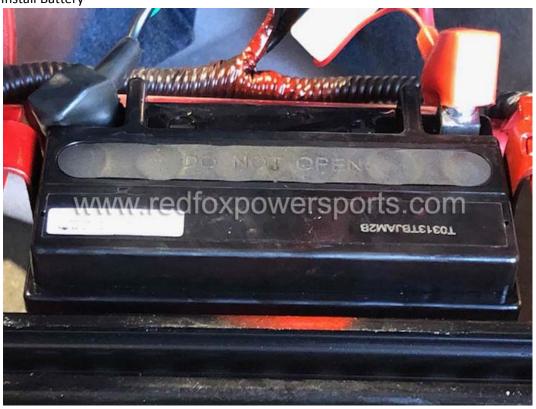

### DF200GVA-19 Assembly Guide

This go-kart is suggested to assemble by professional mechanic only, Red Fox Powersports is not responsible for any damage or accident occur before or during operation by improper assembly.

1. Install Rear suspension shock



### 2. Install Wheels



3. Install Front suspension shock, a-arm, and tie rod





# 4. Install steering wheel



# 5. Install Upper roll cage and spare wheel





# 6. Install Lights plug





### 7. Install Battery



# 8. Install Rear engine dust cover



# 9. Install seat and seat belt



10. Remote shut off (press lock button to remote shut off engine, press unlock button to enable start again, if you do not press the unlock button you will not able to start the go-kart)



11. Pull Start (Turn the key switch, pull choke lever, locate Pull start lever, once started release the choke lever)