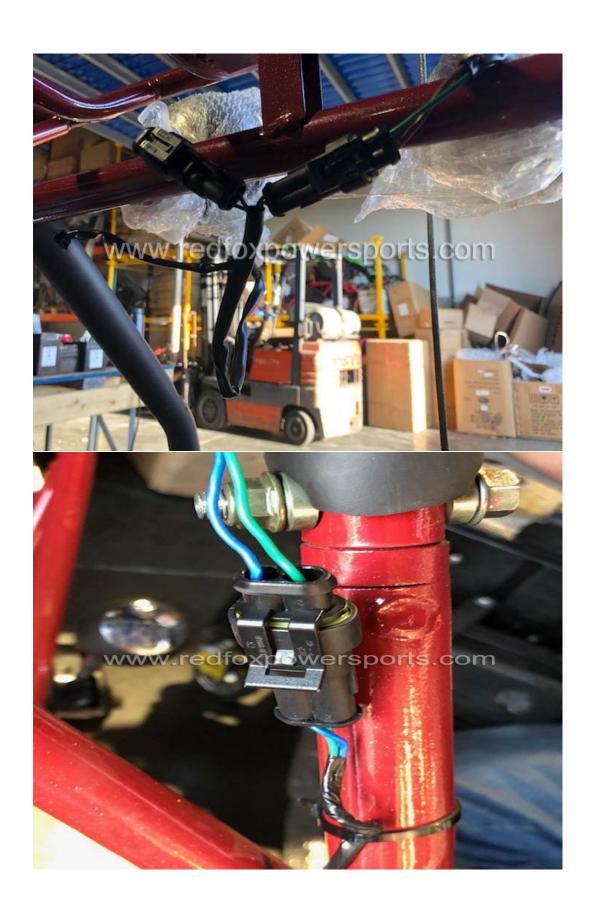

### DF200GVA-19 Assembly Guide

This go-kart is suggested to assemble by professional mechanic only, Red Fox Powersports is not responsible for any damage or accident occur before or during operation by improper assembly.

1. Install Rear suspension shock



### 2. Install Wheels



3. Install Front suspension shock, a-arm, and tie rod





# 4. Install steering wheel



# 5. Install Upper roll cage and spare wheel





# 6. Install Lights plug





### 7. Install Battery



# 8. Install Rear engine dust cover



# 9. Install seat and seat belt



10. Remote shut off (press lock button to remote shut off engine, press unlock button to enable start again, if you do not press the unlock button you will not able to start the go-kart)



11. Pull Start (Turn the key switch, pull choke lever, locate Pull start lever, once started release the choke lever)