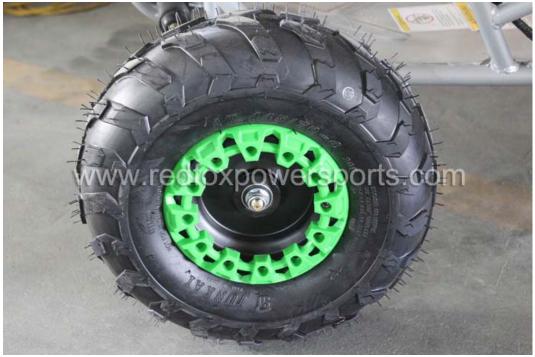

- 1. Remove all outer cardboard box
- 2. Layout all parts
- 3. Install and charge the battery (red positive, green negative)

4. Install Rear wheel

5. Install Front A-arm

6. Install Rear Suspension Shock