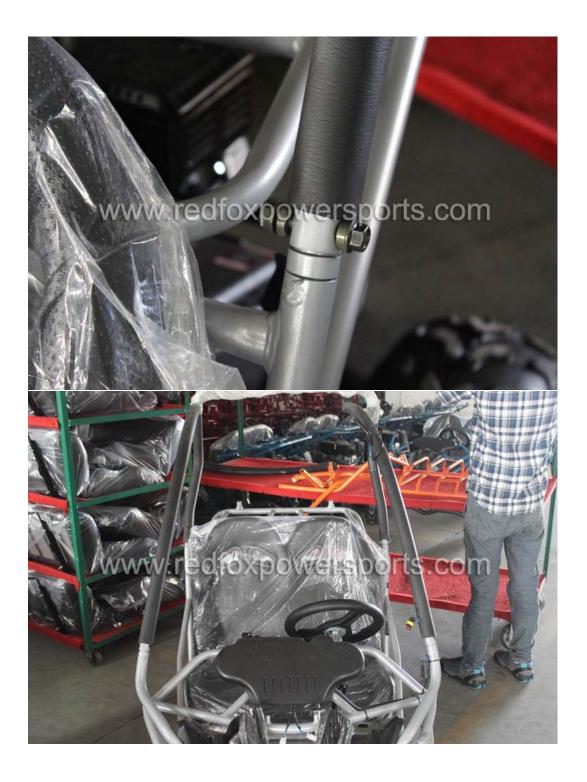

### 7. Install Front Wheel

8. Install Seats

9. Install Steering Wheel

10. Install Upper Roll Cage (insert Bolt and nuts loose only, DO NOT tighten yet)

11. Install Spare tire rack (insert Bolt and nuts loose only, DO NOT tighten yet)

# 17. Install Top Carrier

18. Install Spare Wheel

- 19. Tighten all roll cage bolts and nuts
- 20. Locate Gas cap and add gas

21. Remote shut off (press lock button to remote shut off engine, press unlock button to enable start again, if you do not press the unlock button you will not able to start the go-kart)