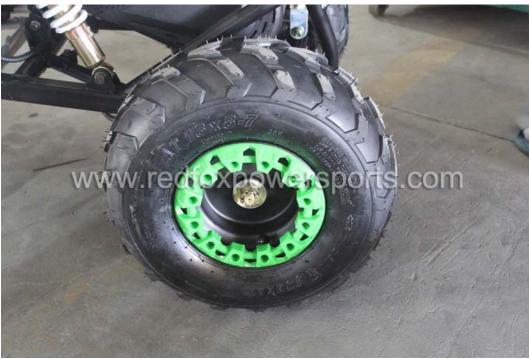

- 1. Remove all outer cardboard box
- 2. Layout all parts
- 3. Install and charge the battery (red positive, green negative)

4. Install Rear wheel

5. Install Front A-arm

6. Install Rear Suspension Shock