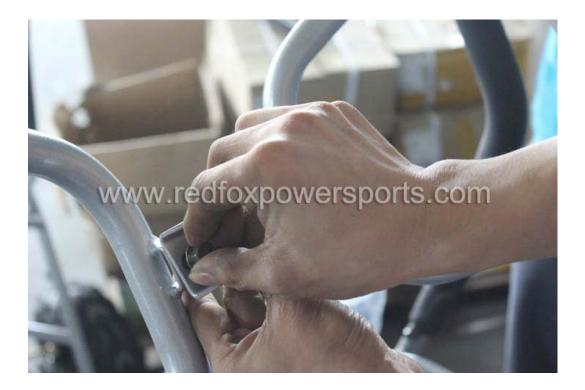

### 7. Install Front Wheel

8. Install Seats

9. Install Steering Wheel

10. Install Upper Roll Cage (insert Bolt and nuts loose only, DO NOT tighten yet)

11. Install Spare tire rack (insert Bolt and nuts loose only, DO NOT tighten yet)