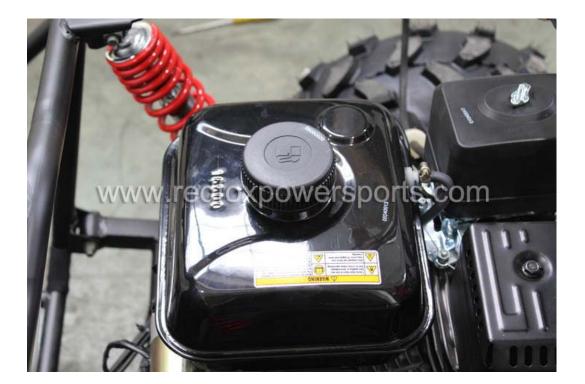

# 17. Install Top Carrier

18. Install Spare Wheel

- 19. Tighten all roll cage bolts and nuts
- 20. Locate Gas cap and add gas

21. Remote shut off (press lock button to remote shut off engine, press unlock button to enable start again, if you do not press the unlock button you will not able to start the go-kart)