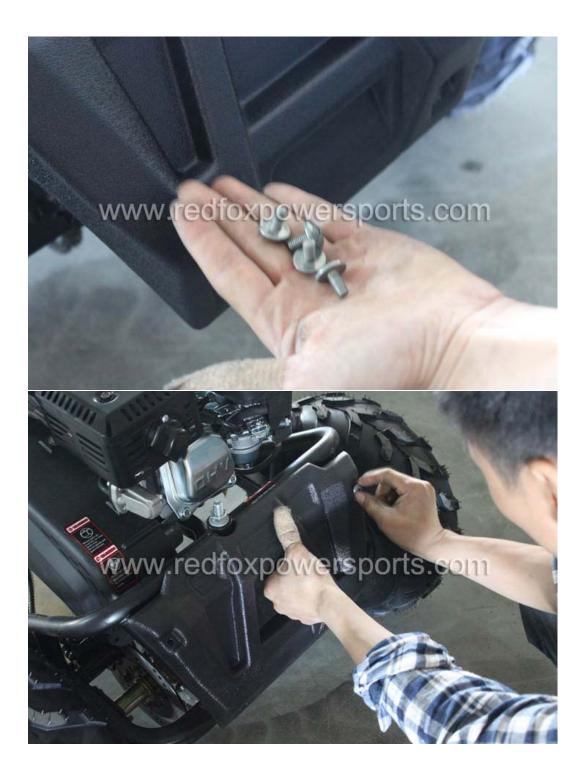

#### DF200GVS Assembly Guide

This go-kart is suggested to assemble by professional mechanic only, Red Fox Powersports is not responsible for any damage or accident occur before or during operation by improper assembly.

- 1. Remove all outer cardboard box
- 2. Layout all parts
- 3. Install and charge the battery (red positive, green negative)



4. Install Rear wheel



5. Install Front A-arm



6. Install Rear Suspension Shock





### 7. Install Front Wheel



8. Install Seats









9. Install Steering Wheel





10. Install Upper Roll Cage (insert Bolt and nuts loose only, DO NOT tighten yet)











11. Install Spare tire rack (insert Bolt and nuts loose only, DO NOT tighten yet)













12. Install Engine Protection Plate





### 13. Install Seat Belt





14. Install Rear Fender (The bracket needs to be adjusted on the frame first)









15. Install Front Fender







## 16. Install Spotlight Bar





# 17. Install Top Carrier





18. Install Spare Wheel







- 19. Tighten all roll cage bolts and nuts
- 20. Locate Gas cap and add gas





21. Remote shut off (press lock button to remote shut off engine, press unlock button to enable start again, if you do not press the unlock button you will not able to start the go-kart)





22. Pull Start (Turn the key switch, pull choke lever, locate Pull start lever, once started release the choke lever)