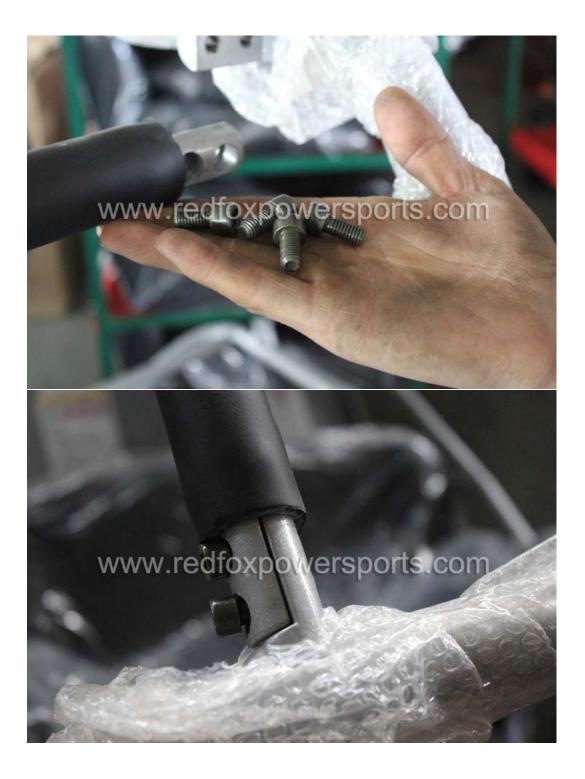

### 7. Install Front Wheel

8. Install Seats

9. Install Steering Wheel

10. Install Upper Roll Cage (insert Bolt and nuts loose only, DO NOT tighten yet)

11. Install Spare tire rack (insert Bolt and nuts loose only, DO NOT tighten yet)