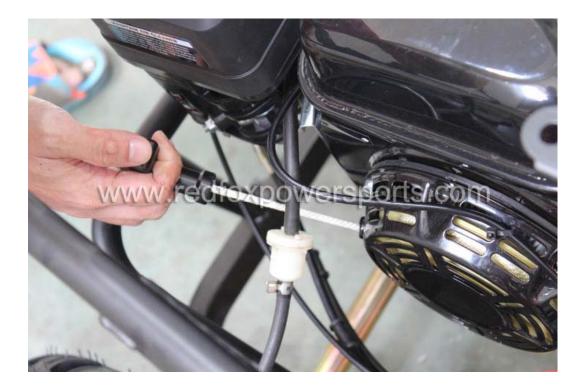

22. Pull Start (Turn the key switch, pull choke lever, locate Pull start lever, once started release the choke lever)