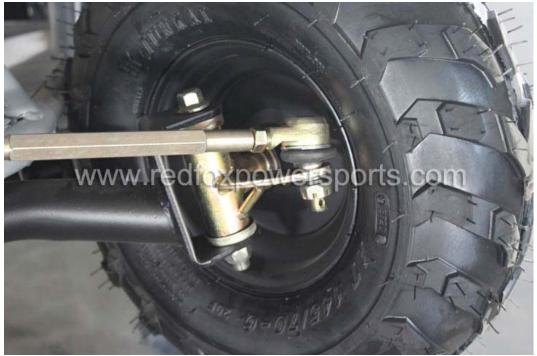

- 1. Remove all outer cardboard box
- 2. Layout all parts
- 3. Install and charge the battery (red positive, green negative)

4. Install Rear wheel

5. Install Front A-arm

6. Install Rear Suspension Shock