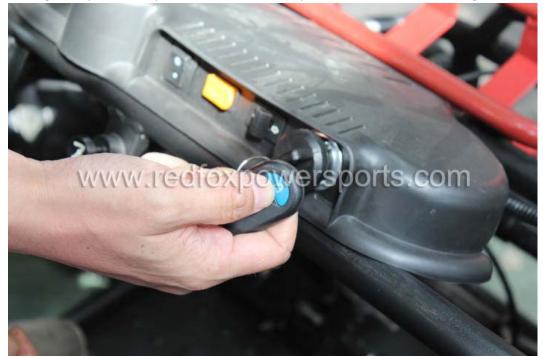

# 17. Install Top Carrier

18. Install Spare Wheel

- 19. Tighten all roll cage bolts and nuts
- 20. Locate Gas cap and add gas

21. Remote shut off (press lock button to remote shut off engine, press unlock button to enable start again, if you do not press the unlock button you will not able to start the go-kart)