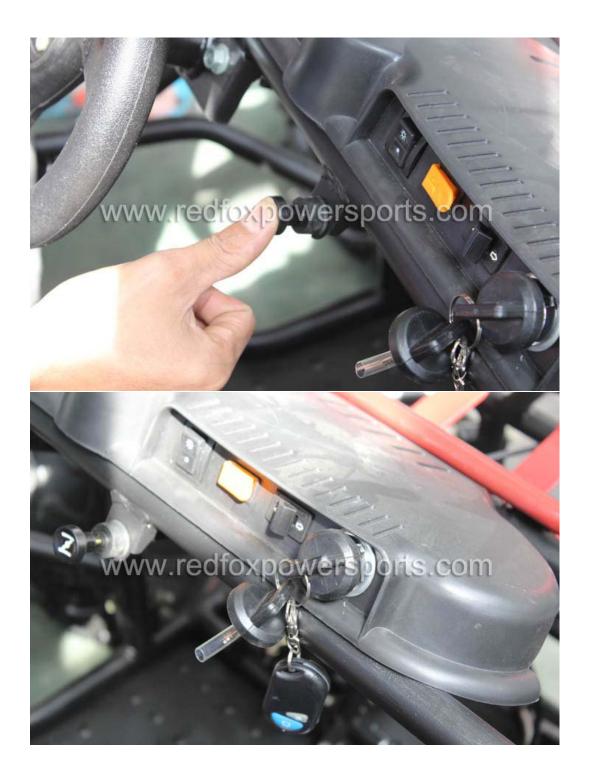

22. Pull Start (Turn the key switch, pull choke lever, locate Pull start lever, once started release the choke lever)