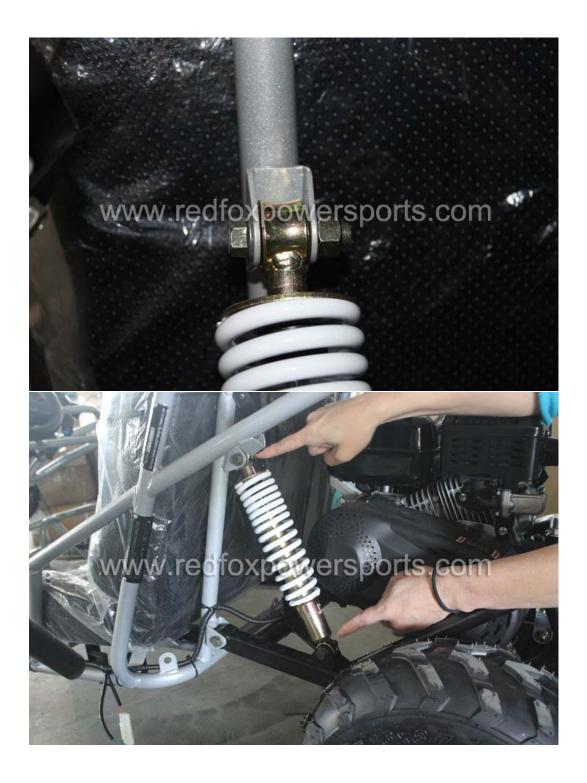

- 1. Remove all outer cardboard box
- 2. Layout all parts
- 3. Install and charge the battery (red positive, green negative)

4. Install Rear wheel

5. Install Front A-arm

6. Install Rear Suspension Shock