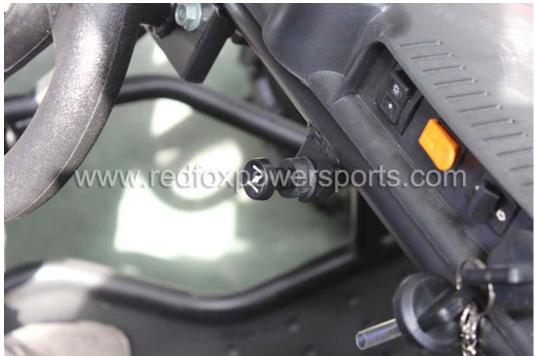

22. Pull Start (Turn the key switch, pull choke lever, locate Pull start lever, once started release the choke lever)