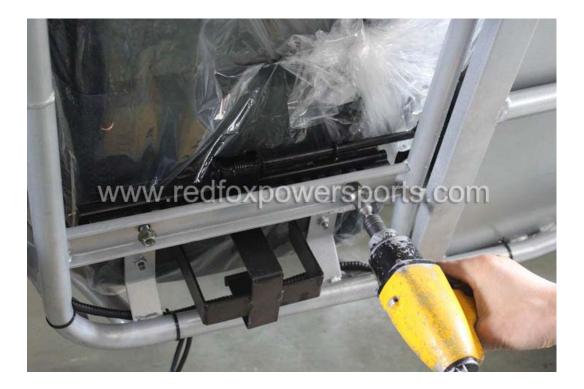

### 7. Install Front Wheel

8. Install Seats

9. Install Steering Wheel

10. Install Upper Roll Cage (insert Bolt and nuts loose only, DO NOT tighten yet)

11. Install Spare tire rack (insert Bolt and nuts loose only, DO NOT tighten yet)