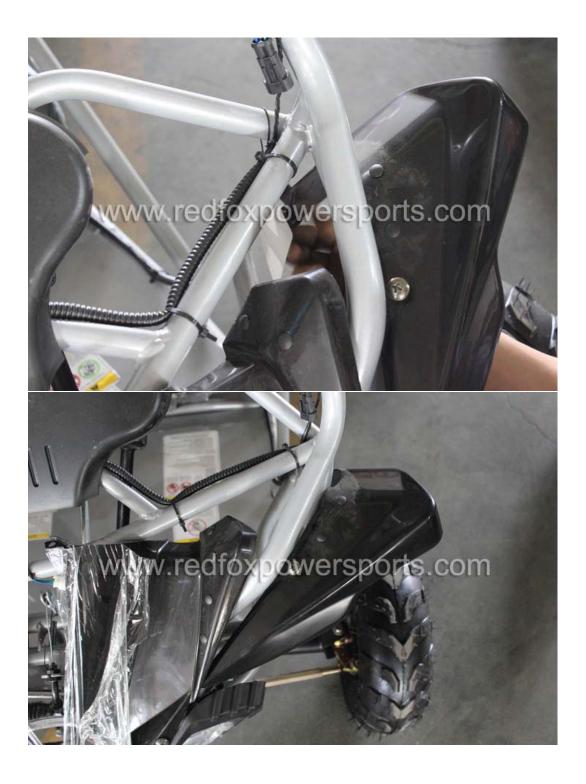

### 13. Install Seat Belt

14. Install Rear Fender (The bracket needs to be adjusted on the frame first)

15. Install Front Fender