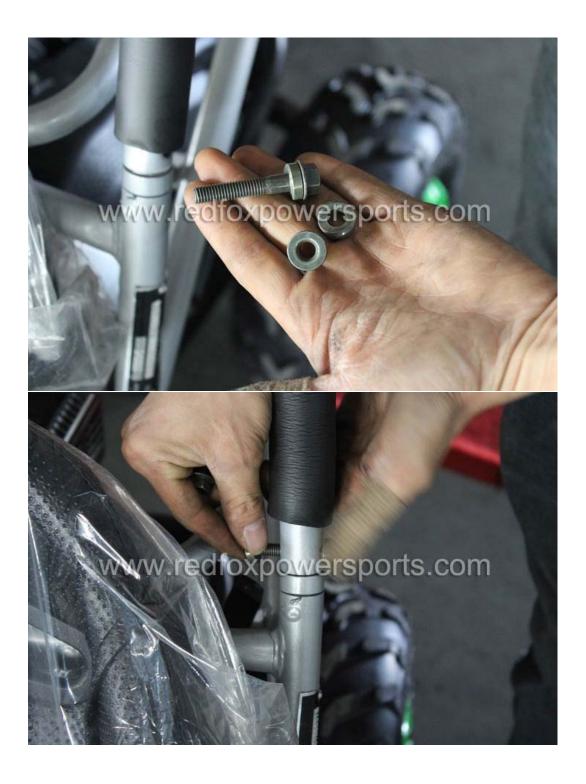

### 7. Install Front Wheel

8. Install Seats

9. Install Steering Wheel

10. Install Upper Roll Cage (insert Bolt and nuts loose only, DO NOT tighten yet)

11. Install Spare tire rack (insert Bolt and nuts loose only, DO NOT tighten yet)