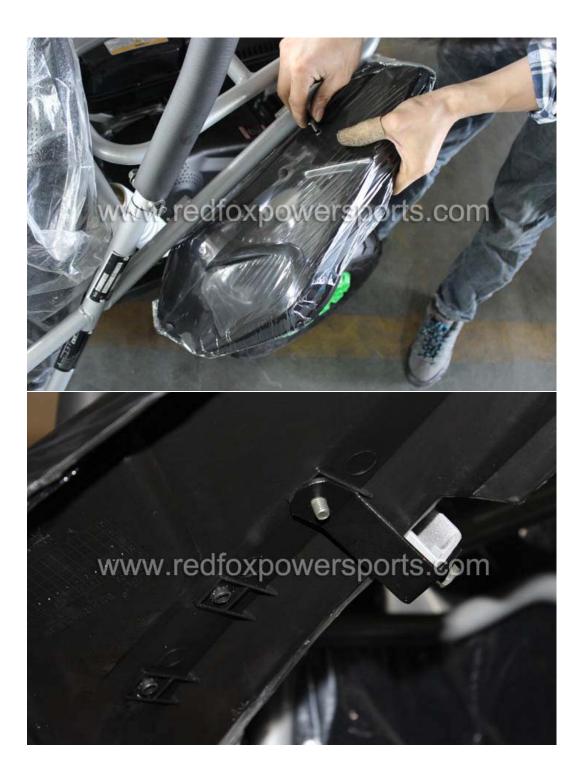

### 13. Install Seat Belt

14. Install Rear Fender (The bracket needs to be adjusted on the frame first)

15. Install Front Fender