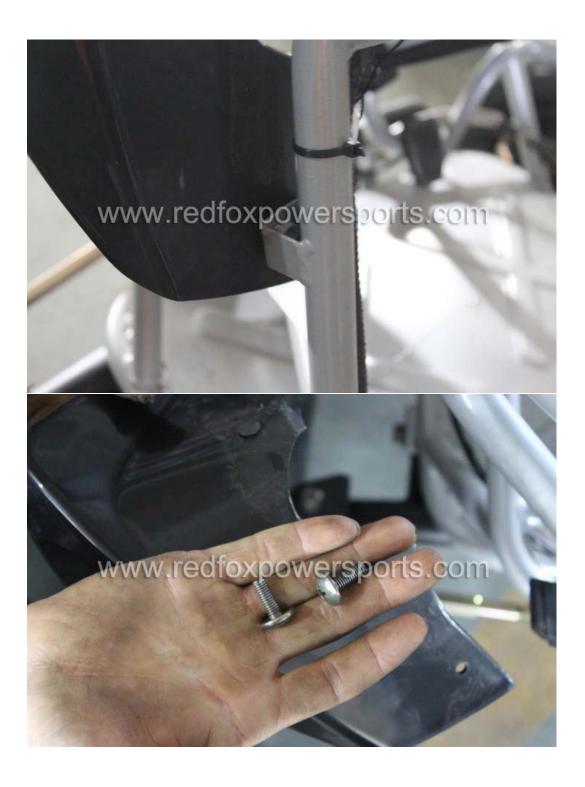

### 13. Install Seat Belt

14. Install Rear Fender (The bracket needs to be adjusted on the frame first)

15. Install Front Fender