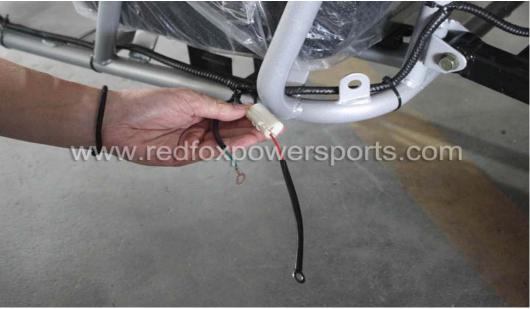

- 1. Remove all outer cardboard box
- 2. Layout all parts
- 3. Install and charge the battery (red positive, green negative)

4. Install Rear wheel

5. Install Front A-arm

6. Install Rear Suspension Shock