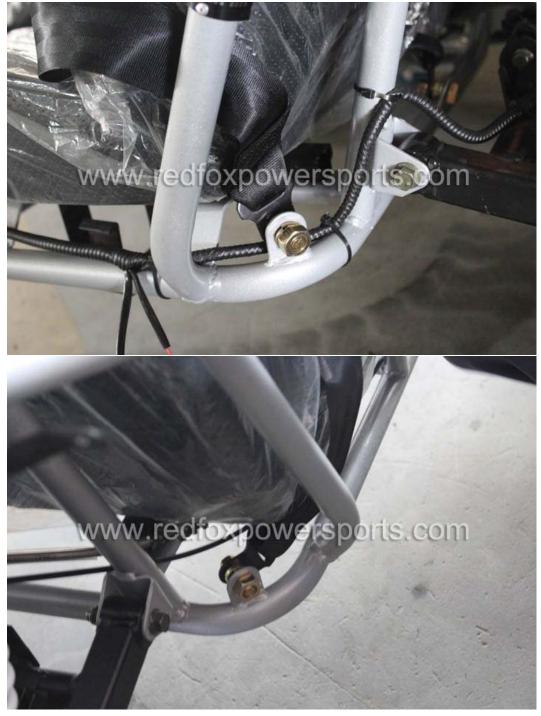

### 13. Install Seat Belt

14. Install Rear Fender (The bracket needs to be adjusted on the frame first)

15. Install Front Fender