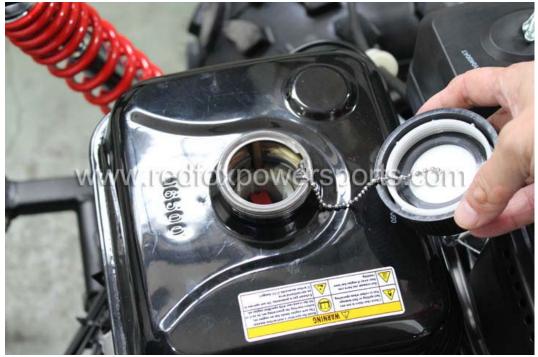

# 17. Install Top Carrier

18. Install Spare Wheel

- 19. Tighten all roll cage bolts and nuts
- 20. Locate Gas cap and add gas

21. Remote shut off (press lock button to remote shut off engine, press unlock button to enable start again, if you do not press the unlock button you will not able to start the go-kart)