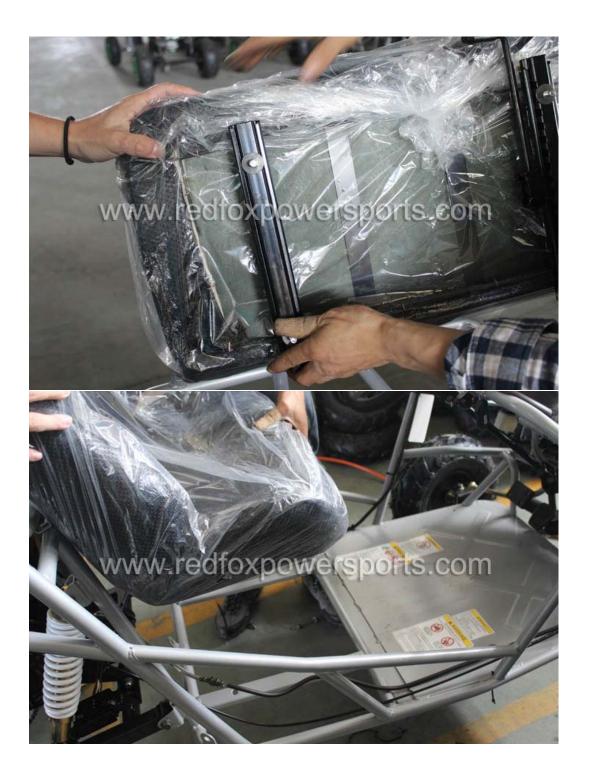

### 7. Install Front Wheel

8. Install Seats

9. Install Steering Wheel

10. Install Upper Roll Cage (insert Bolt and nuts loose only, DO NOT tighten yet)

11. Install Spare tire rack (insert Bolt and nuts loose only, DO NOT tighten yet)