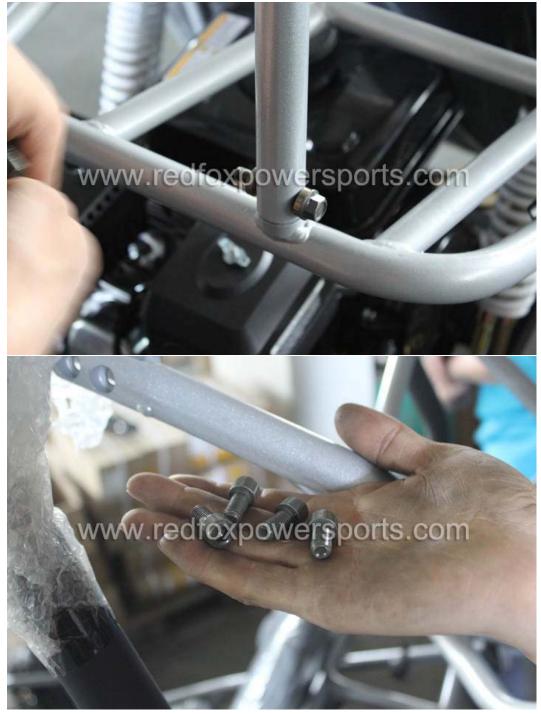

### 7. Install Front Wheel

8. Install Seats

9. Install Steering Wheel

10. Install Upper Roll Cage (insert Bolt and nuts loose only, DO NOT tighten yet)

11. Install Spare tire rack (insert Bolt and nuts loose only, DO NOT tighten yet)