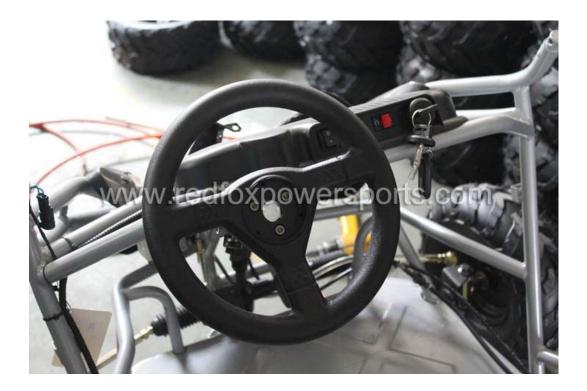

### 7. Install Front Wheel

8. Install Seats

9. Install Steering Wheel

10. Install Upper Roll Cage (insert Bolt and nuts loose only, DO NOT tighten yet)

11. Install Spare tire rack (insert Bolt and nuts loose only, DO NOT tighten yet)