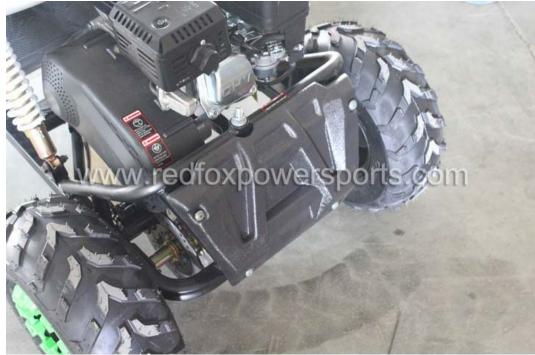

#### DF200GVS Assembly Guide

This go-kart is suggested to assemble by professional mechanic only, Red Fox Powersports is not responsible for any damage or accident occur before or during operation by improper assembly.

- 1. Remove all outer cardboard box
- 2. Layout all parts
- 3. Install and charge the battery (red positive, green negative)



4. Install Rear wheel



5. Install Front A-arm



6. Install Rear Suspension Shock





### 7. Install Front Wheel



8. Install Seats









9. Install Steering Wheel





10. Install Upper Roll Cage (insert Bolt and nuts loose only, DO NOT tighten yet)











11. Install Spare tire rack (insert Bolt and nuts loose only, DO NOT tighten yet)













12. Install Engine Protection Plate





### 13. Install Seat Belt





14. Install Rear Fender (The bracket needs to be adjusted on the frame first)









15. Install Front Fender







## 16. Install Spotlight Bar





# 17. Install Top Carrier





18. Install Spare Wheel







- 19. Tighten all roll cage bolts and nuts
- 20. Locate Gas cap and add gas





21. Remote shut off (press lock button to remote shut off engine, press unlock button to enable start again, if you do not press the unlock button you will not able to start the go-kart)





22. Pull Start (Turn the key switch, pull choke lever, locate Pull start lever, once started release the choke lever)