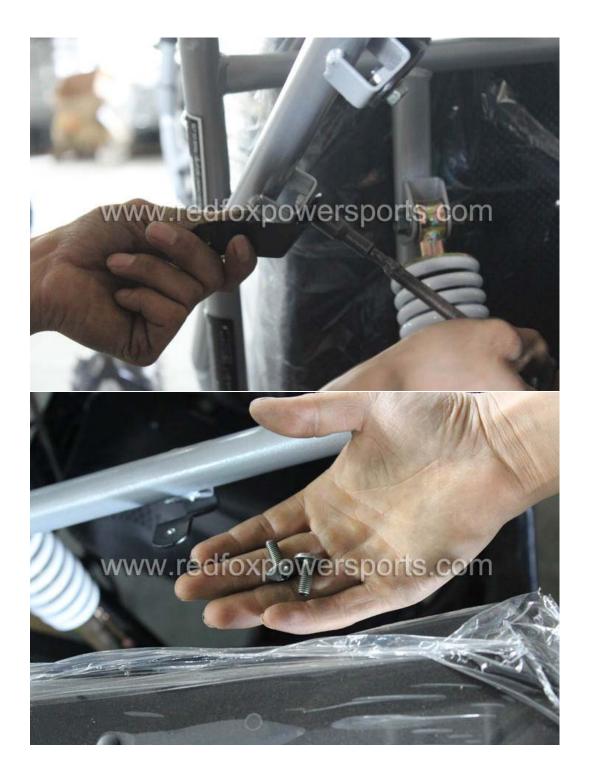

### 13. Install Seat Belt

14. Install Rear Fender (The bracket needs to be adjusted on the frame first)

15. Install Front Fender