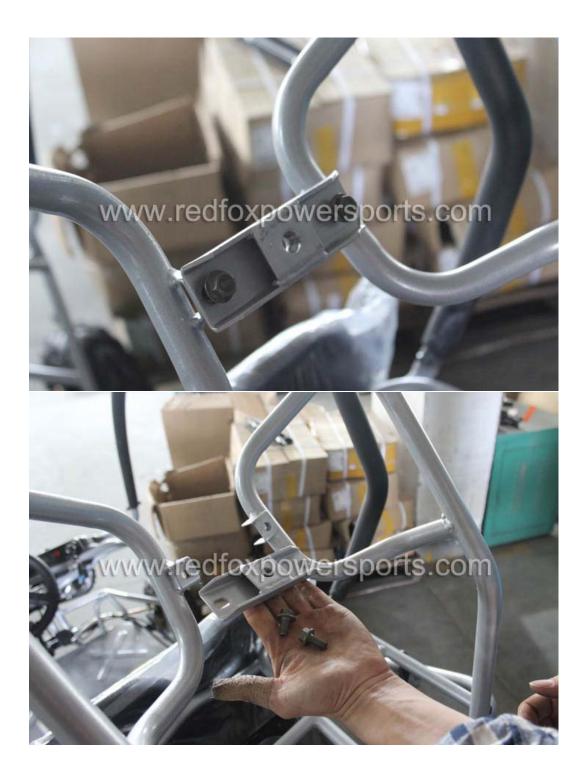

### 7. Install Front Wheel

8. Install Seats

9. Install Steering Wheel

10. Install Upper Roll Cage (insert Bolt and nuts loose only, DO NOT tighten yet)

11. Install Spare tire rack (insert Bolt and nuts loose only, DO NOT tighten yet)