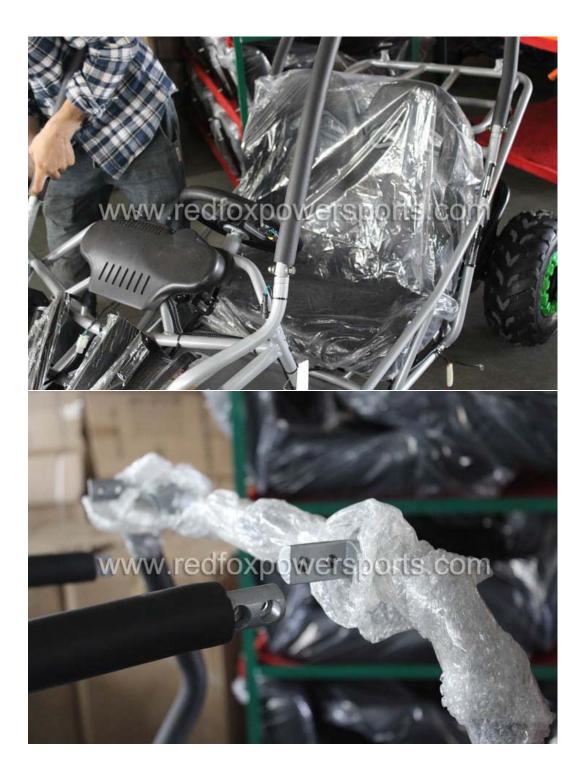

# 17. Install Top Carrier

18. Install Spare Wheel

- 19. Tighten all roll cage bolts and nuts
- 20. Locate Gas cap and add gas

21. Remote shut off (press lock button to remote shut off engine, press unlock button to enable start again, if you do not press the unlock button you will not able to start the go-kart)