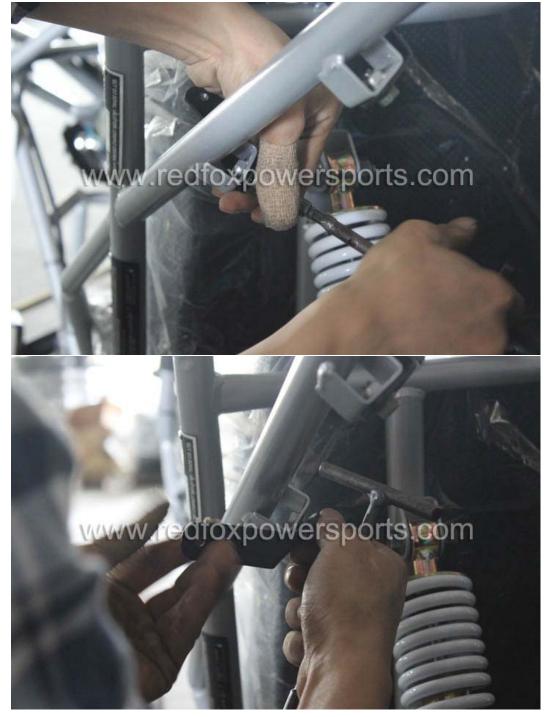

- 1. Remove all outer cardboard box
- 2. Layout all parts
- 3. Install and charge the battery (red positive, green negative)

4. Install Rear wheel

5. Install Front A-arm

6. Install Rear Suspension Shock