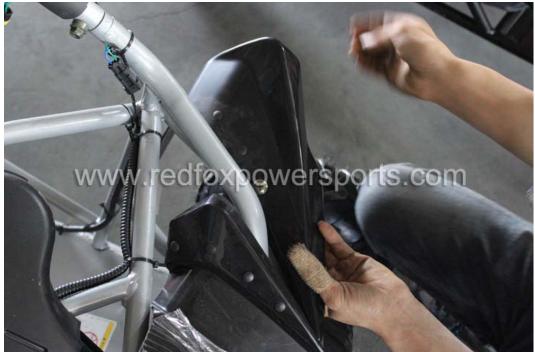

### 13. Install Seat Belt

14. Install Rear Fender (The bracket needs to be adjusted on the frame first)

15. Install Front Fender