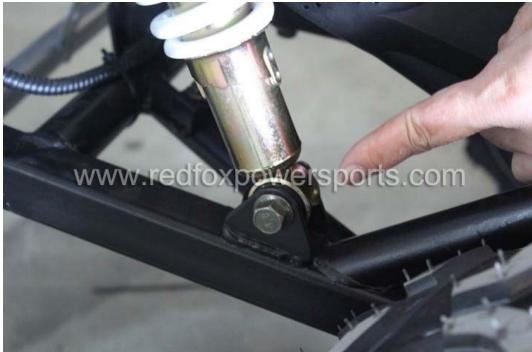

- 1. Remove all outer cardboard box
- 2. Layout all parts
- 3. Install and charge the battery (red positive, green negative)

4. Install Rear wheel

5. Install Front A-arm

6. Install Rear Suspension Shock