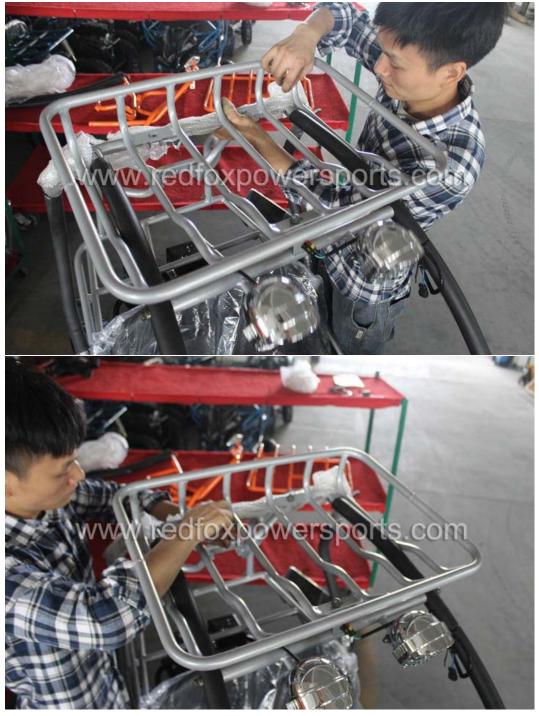

# 17. Install Top Carrier

18. Install Spare Wheel

- 19. Tighten all roll cage bolts and nuts
- 20. Locate Gas cap and add gas

21. Remote shut off (press lock button to remote shut off engine, press unlock button to enable start again, if you do not press the unlock button you will not able to start the go-kart)