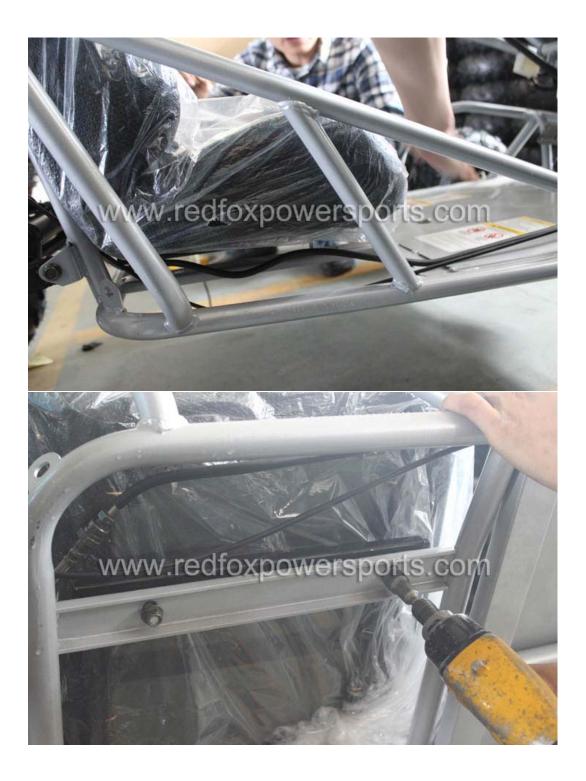

### 7. Install Front Wheel

8. Install Seats

9. Install Steering Wheel

10. Install Upper Roll Cage (insert Bolt and nuts loose only, DO NOT tighten yet)

11. Install Spare tire rack (insert Bolt and nuts loose only, DO NOT tighten yet)