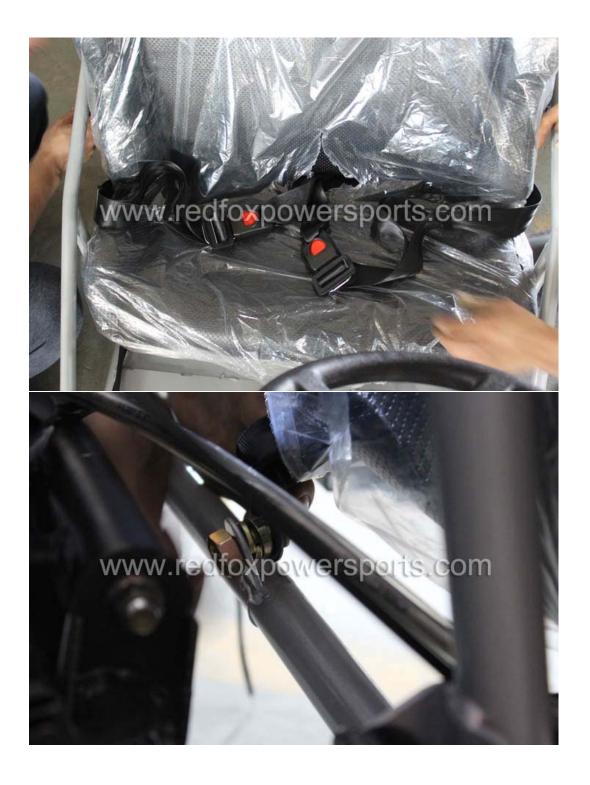

### 13. Install Seat Belt

14. Install Rear Fender (The bracket needs to be adjusted on the frame first)

15. Install Front Fender