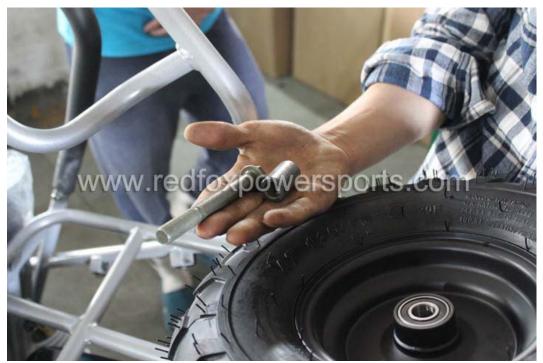

- 1. Remove all outer cardboard box
- 2. Layout all parts
- 3. Install and charge the battery (red positive, green negative)

4. Install Rear wheel

5. Install Front A-arm

6. Install Rear Suspension Shock