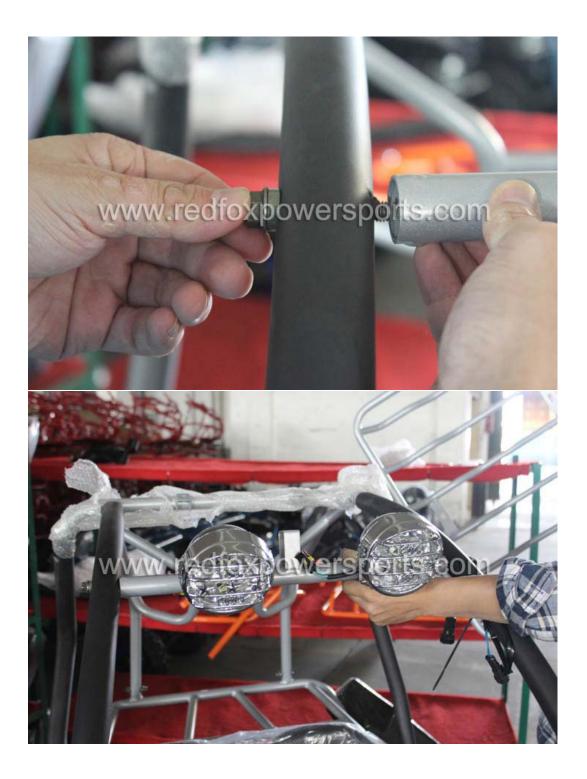

e for any damage or accident occur before or during operation by improper assembly.

- 1. Remove all outer cardboard box
- 2. Layout all parts
- 3. Install and charge the battery (red positive, green negative)



4. Install Rear wheel



5. Install Front A-arm



6. Install Rear Suspension Shock





### 7. Install Front Wheel



8. Install Seats









9. Install Steering Wheel





10. Install Upper Roll Cage (insert Bolt and nuts loose only, DO NOT tighten yet)











11. Install Spare tire rack (insert Bolt and nuts loose only, DO NOT tighten yet)













12. Install Engine Protection Plate





### 13. Install Seat Belt





14. Install Rear Fender (The bracket needs to be adjusted on the frame first)









15. Install Front Fender







## 16. Install Spotlight Bar





# 17. Install Top Carrier





18. Install Spare Wheel







- 19. Tighten all roll cage bolts and nuts
- 20. Locate Gas cap and add gas





21. Remote shut off (press lock button to remote shut off engine, press unlock button to enable start again, if you do not press the unlock button you will not able to start the go-kart)





22. Pull Start (Turn the key switch, pull choke lever, locate Pull start lever, once started release the choke lever)