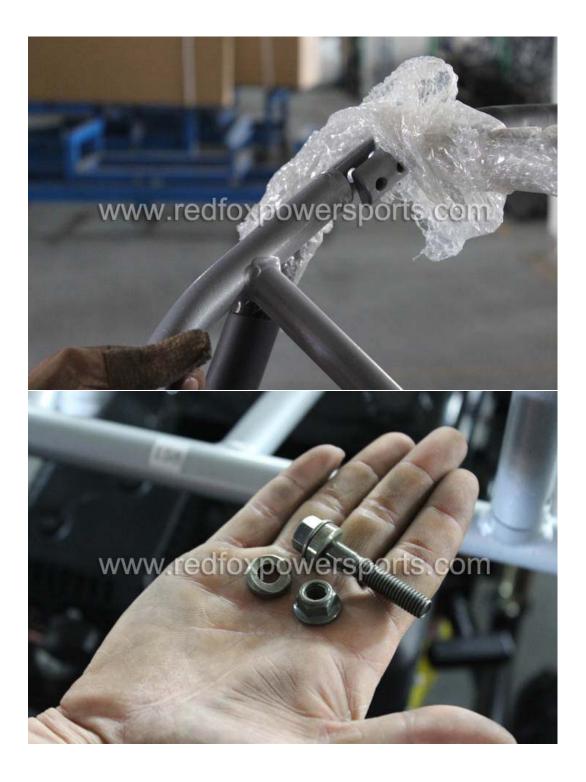

### 7. Install Front Wheel

8. Install Seats

9. Install Steering Wheel

10. Install Upper Roll Cage (insert Bolt and nuts loose only, DO NOT tighten yet)

11. Install Spare tire rack (insert Bolt and nuts loose only, DO NOT tighten yet)