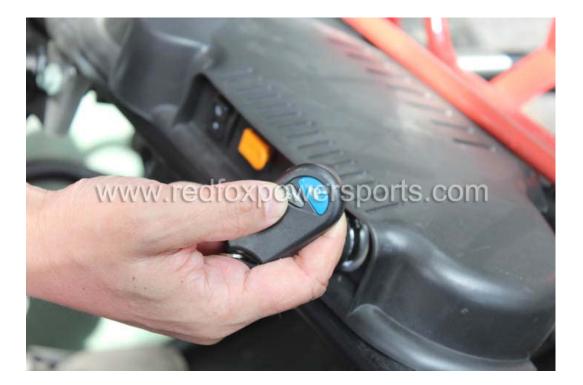

# 17. Install Top Carrier

18. Install Spare Wheel

- 19. Tighten all roll cage bolts and nuts
- 20. Locate Gas cap and add gas

21. Remote shut off (press lock button to remote shut off engine, press unlock button to enable start again, if you do not press the unlock button you will not able to start the go-kart)