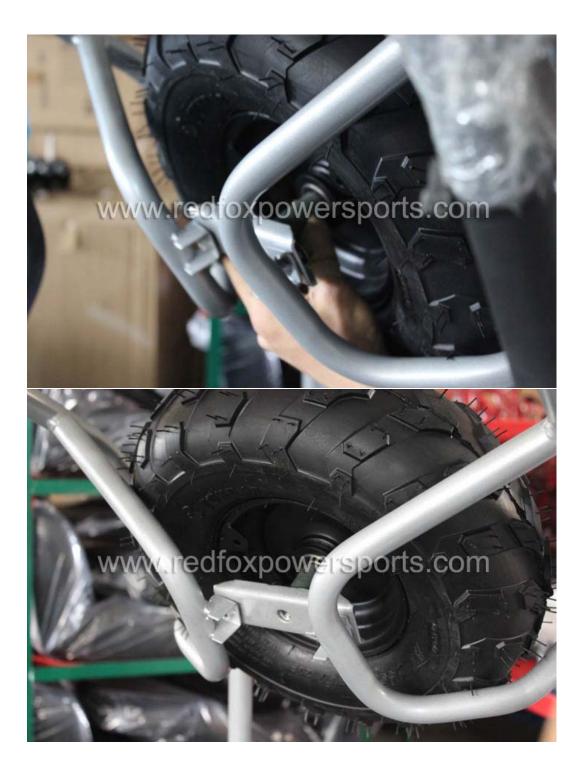

- 1. Remove all outer cardboard box
- 2. Layout all parts
- 3. Install and charge the battery (red positive, green negative)

4. Install Rear wheel

5. Install Front A-arm

6. Install Rear Suspension Shock