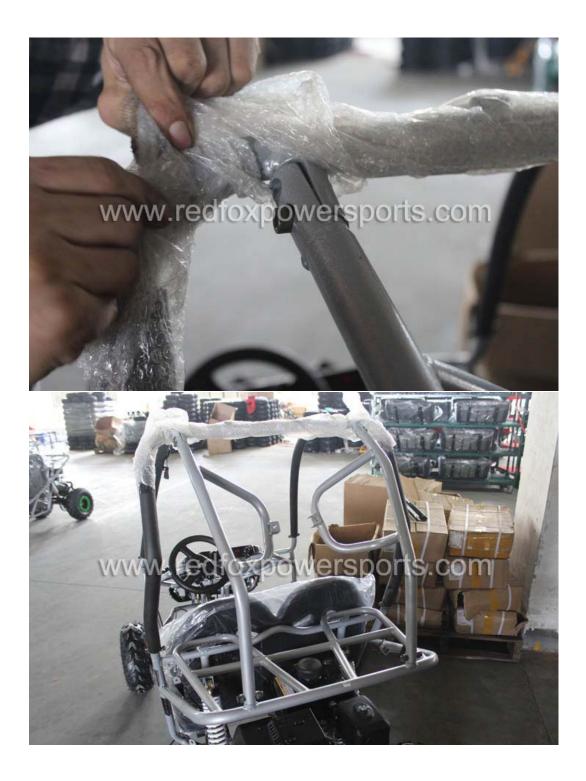

#### DF200GVS Assembly Guide

This go-kart is suggested to assemble by professional mechanic only, Red Fox Powersports is not responsible for any damage or accident occur before or during operation by improper assembly.

- 1. Remove all outer cardboard box
- 2. Layout all parts
- 3. Install and charge the battery (red positive, green negative)



4. Install Rear wheel



5. Install Front A-arm



6. Install Rear Suspension Shock





### 7. Install Front Wheel



8. Install Seats









9. Install Steering Wheel





10. Install Upper Roll Cage (insert Bolt and nuts loose only, DO NOT tighten yet)











11. Install Spare tire rack (insert Bolt and nuts loose only, DO NOT tighten yet)













12. Install Engine Protection Plate





### 13. Install Seat Belt





14. Install Rear Fender (The bracket needs to be adjusted on the frame first)









15. Install Front Fender







## 16. Install Spotlight Bar





# 17. Install Top Carrier





18. Install Spare Wheel







- 19. Tighten all roll cage bolts and nuts
- 20. Locate Gas cap and add gas





21. Remote shut off (press lock button to remote shut off engine, press unlock button to enable start again, if you do not press the unlock button you will not able to start the go-kart)





22. Pull Start (Turn the key switch, pull choke lever, locate Pull start lever, once started release the choke lever)