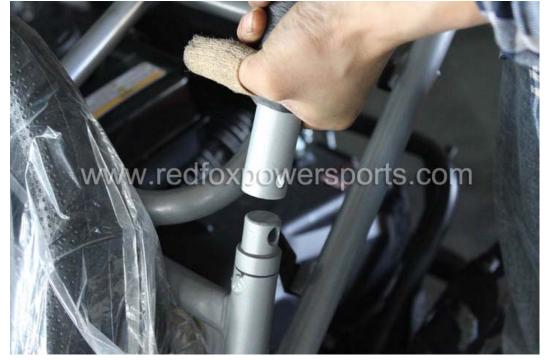

### 7. Install Front Wheel

8. Install Seats

9. Install Steering Wheel

10. Install Upper Roll Cage (insert Bolt and nuts loose only, DO NOT tighten yet)

11. Install Spare tire rack (insert Bolt and nuts loose only, DO NOT tighten yet)