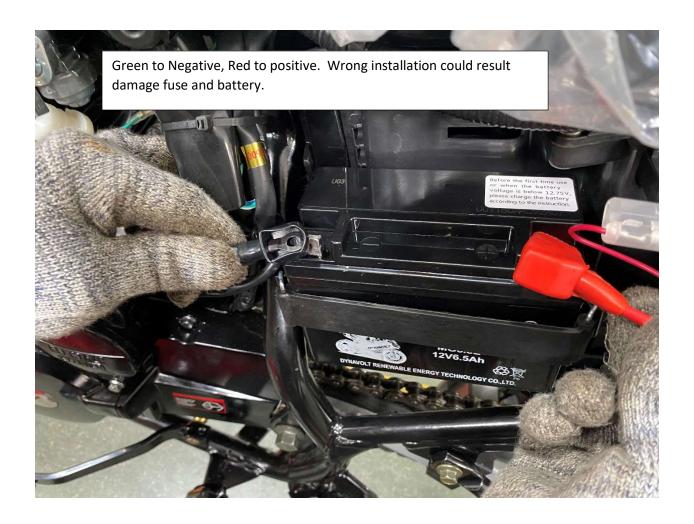

Quick learn on how to start your DF250RTE-20 Bike

#### 1. Remove Cardboard Box



#### 2. Remove Metal Frame



## 3. Layout all parts for installation







### 4. Cut rear stabilize wire





### 5. Install Handlebar







## 6. Install Rear Suspension Shock





### 7. Remove front wheel shaft





### 8. Install Kick Stand



















### 9. Install from Wheel











## 10. Raise and attach front Suspension











## 11. Install Front Turn Signal Light





### 12. Install Left Side Combination Switch











### 13. Install Left Side Clutch Lever Assembly







## 14. Install Passenger Foot Peg









### 15. Install Foot Gear Lever







## 16. Install Front Headlight Assembly















### 17. Install Front Fender







## 18. Install Battery











# 19. Install Front Left and Right Fender











### 20. Install Handlebar Crash Pad





21. Install Rear View Mirrors







## 22. Adjust front wheel wire protector









## 23. Quick learn on how to start your DF250RTE-20 Bike