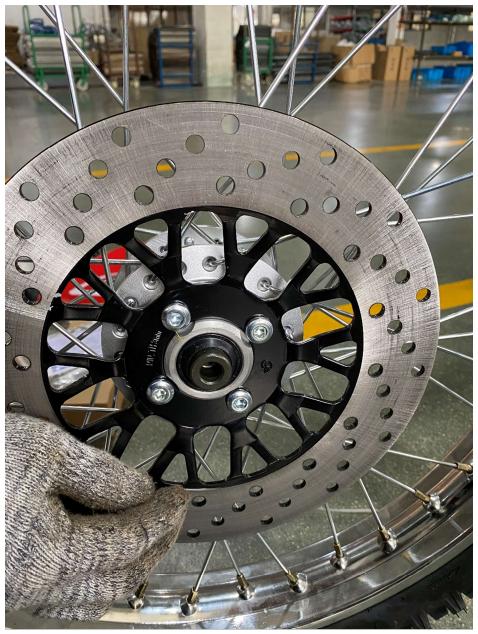

all Front Turn Signal Light
- 12. Install Left Side Combination Switch
- 13. Install Left Side Clutch Lever Assembly
- 14. Install Passenger Foot Peg
- 15. Install Foot Gear Lever
- 16. Install Front Headlight Assembly
- 17. Install Front Fender
- 18. Install Battery
- 19. Install Front Left and Right Fender
- 20. Install Handlebar Crash Pad
- 21. Install Rear View Mirrors
- 22. Adjust front wheel wire protector
- 23. Quick learn on how to start your DF250RTE-20 Bike

#### 1. Remove Cardboard Box



#### 2. Remove Metal Frame



## 3. Layout all parts for installation







### 4. Cut rear stabilize wire





### 5. Install Handlebar







## 6. Install Rear Suspension Shock





### 7. Remove front wheel shaft





### 8. Install Kick Stand



















### 9. Install from Wheel











## 10. Raise and attach front Suspension











## 11. Install Front Turn Signal Light





### 12. Install Left Side Combination Switch











### 13. Install Left Side Clutch Lever Assembly







## 14. Install Passenger Foot Peg









### 15. Install Foot Gear Lever







## 16. Install Front Headlight Assembly















### 17. Install Front Fender







## 18. Install Battery











# 19. Install Front Left and Right Fender











### 20. Install Handlebar Crash Pad





21. Install Rear View Mirrors







## 22. Adjust front wheel wire protector









## 23. Quick learn on how to start your DF250RTE-20 Bike