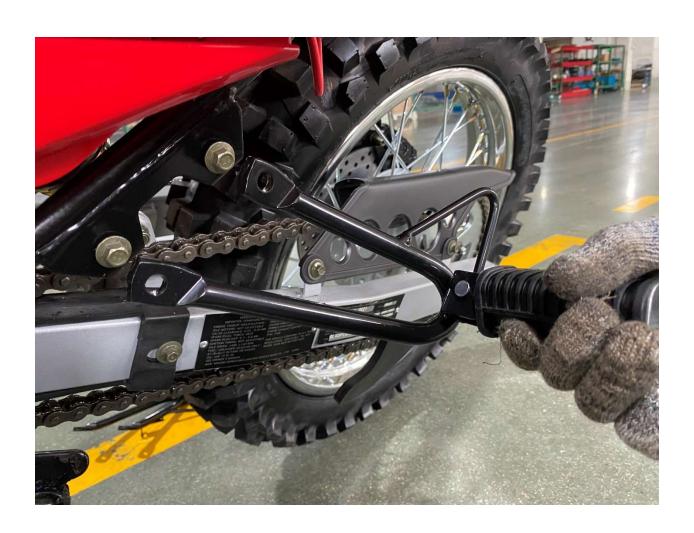

stall Battery
- 19. Install Front Left and Right Fender
- 20. Install Handlebar Crash Pad
- 21. Install Rear View Mirrors
- 22. Adjust front wheel wire protector
- 23. Quick learn on how to start your DF250RTE-20 Bike

#### 1. Remove Cardboard Box



#### 2. Remove Metal Frame



## 3. Layout all parts for installation







### 4. Cut rear stabilize wire





### 5. Install Handlebar







## 6. Install Rear Suspension Shock





### 7. Remove front wheel shaft





### 8. Install Kick Stand



















### 9. Install from Wheel











## 10. Raise and attach front Suspension











## 11. Install Front Turn Signal Light





### 12. Install Left Side Combination Switch











### 13. Install Left Side Clutch Lever Assembly







## 14. Install Passenger Foot Peg









### 15. Install Foot Gear Lever







## 16. Install Front Headlight Assembly















### 17. Install Front Fender







## 18. Install Battery











# 19. Install Front Left and Right Fender











### 20. Install Handlebar Crash Pad





21. Install Rear View Mirrors







## 22. Adjust front wheel wire protector









## 23. Quick learn on how to start your DF250RTE-20 Bike