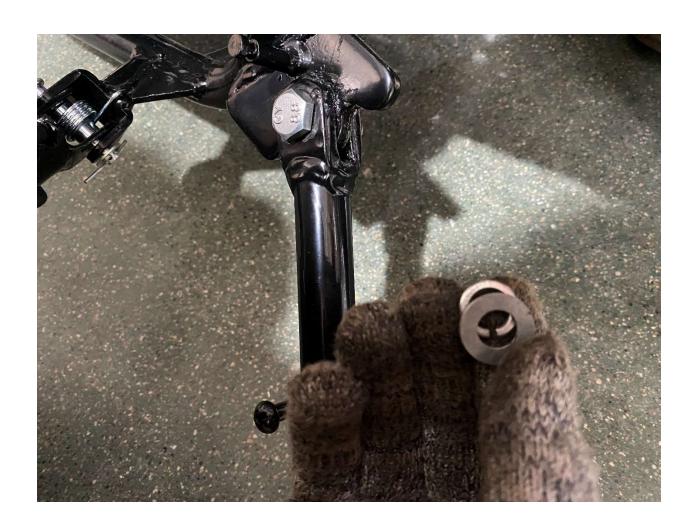

ach front Suspension
- 11. Install Front Turn Signal Light
- 12. Install Left Side Combination Switch
- 13. Install Left Side Clutch Lever Assembly
- 14. Install Passenger Foot Peg
- 15. Install Foot Gear Lever
- 16. Install Front Headlight Assembly
- 17. Install Front Fender
- 18. Install Battery
- 19. Install Front Left and Right Fender
- 20. Install Handlebar Crash Pad
- 21. Install Rear View Mirrors
- 22. Adjust front wheel wire protector
- 23. Quick learn on how to start your DF250RTE-20 Bike

#### 1. Remove Cardboard Box



#### 2. Remove Metal Frame



## 3. Layout all parts for installation







### 4. Cut rear stabilize wire





### 5. Install Handlebar







## 6. Install Rear Suspension Shock





### 7. Remove front wheel shaft





### 8. Install Kick Stand



















### 9. Install from Wheel











## 10. Raise and attach front Suspension











## 11. Install Front Turn Signal Light





### 12. Install Left Side Combination Switch











### 13. Install Left Side Clutch Lever Assembly







## 14. Install Passenger Foot Peg









### 15. Install Foot Gear Lever







## 16. Install Front Headlight Assembly















### 17. Install Front Fender







## 18. Install Battery











# 19. Install Front Left and Right Fender











### 20. Install Handlebar Crash Pad





21. Install Rear View Mirrors







## 22. Adjust front wheel wire protector









## 23. Quick learn on how to start your DF250RTE-20 Bike