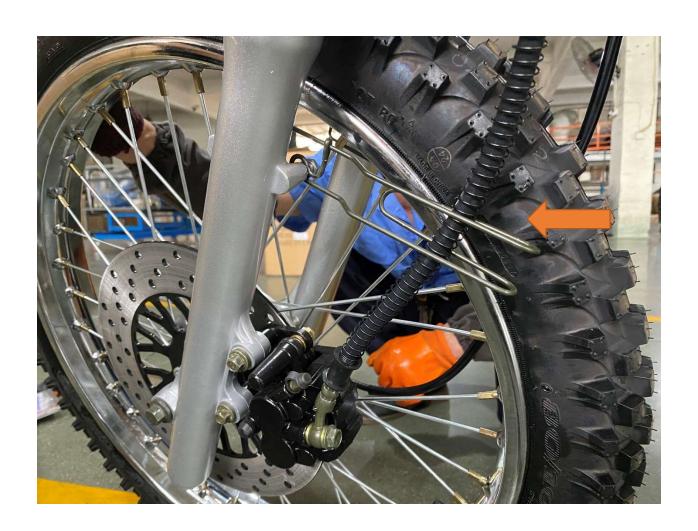

lize wire





### 5. Install Handlebar







## 6. Install Rear Suspension Shock





### 7. Remove front wheel shaft





### 8. Install Kick Stand



















### 9. Install from Wheel











## 10. Raise and attach front Suspension











## 11. Install Front Turn Signal Light





### 12. Install Left Side Combination Switch











### 13. Install Left Side Clutch Lever Assembly







## 14. Install Passenger Foot Peg









### 15. Install Foot Gear Lever







## 16. Install Front Headlight Assembly















### 17. Install Front Fender







## 18. Install Battery











# 19. Install Front Left and Right Fender











### 20. Install Handlebar Crash Pad





21. Install Rear View Mirrors







## 22. Adjust front wheel wire protector









## 23. Quick learn on how to start your DF250RTE-20 Bike