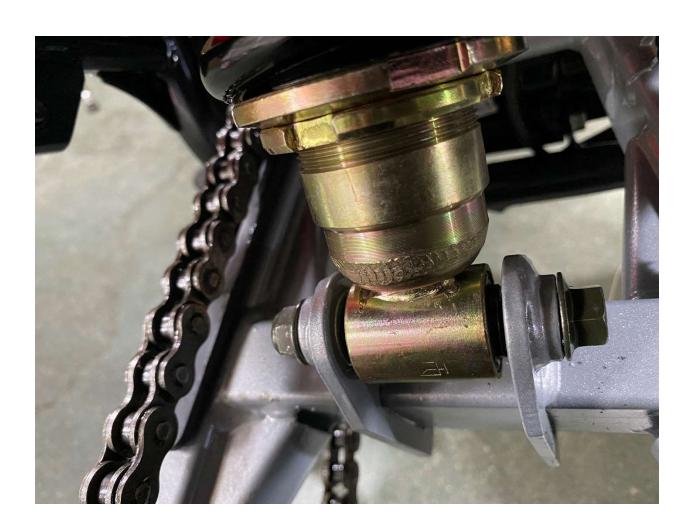

wheel shaft
- 8. Install Kick Stand
- 9. Install from Wheel
- 10. Raise and attach front Suspension
- 11. Install Front Turn Signal Light
- 12. Install Left Side Combination Switch
- 13. Install Left Side Clutch Lever Assembly
- 14. Install Passenger Foot Peg
- 15. Install Foot Gear Lever
- 16. Install Front Headlight Assembly
- 17. Install Front Fender
- 18. Install Battery
- 19. Install Front Left and Right Fender
- 20. Install Handlebar Crash Pad
- 21. Install Rear View Mirrors
- 22. Adjust front wheel wire protector
- 23. Quick learn on how to start your DF250RTE-20 Bike

#### 1. Remove Cardboard Box



#### 2. Remove Metal Frame



## 3. Layout all parts for installation







### 4. Cut rear stabilize wire





### 5. Install Handlebar







## 6. Install Rear Suspension Shock





### 7. Remove front wheel shaft





### 8. Install Kick Stand



















### 9. Install from Wheel











## 10. Raise and attach front Suspension











## 11. Install Front Turn Signal Light





### 12. Install Left Side Combination Switch











### 13. Install Left Side Clutch Lever Assembly







## 14. Install Passenger Foot Peg









### 15. Install Foot Gear Lever







## 16. Install Front Headlight Assembly















### 17. Install Front Fender







## 18. Install Battery











# 19. Install Front Left and Right Fender











### 20. Install Handlebar Crash Pad





21. Install Rear View Mirrors







## 22. Adjust front wheel wire protector









## 23. Quick learn on how to start your DF250RTE-20 Bike