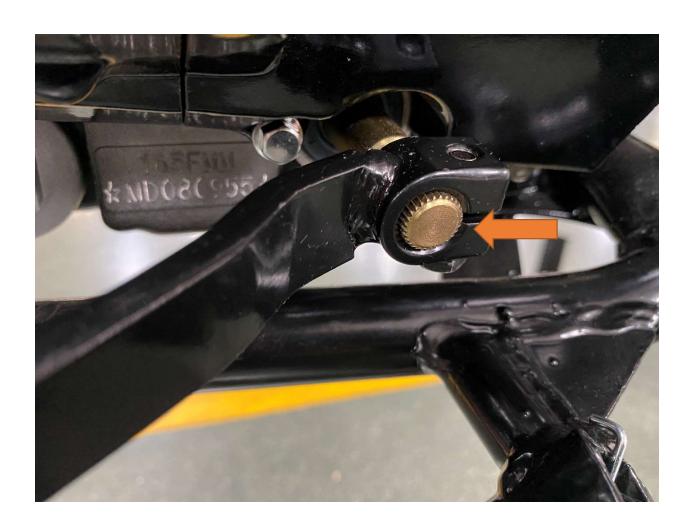

Right Fender
- 20. Install Handlebar Crash Pad
- 21. Install Rear View Mirrors
- 22. Adjust front wheel wire protector
- 23. Quick learn on how to start your DF250RTE-20 Bike

#### 1. Remove Cardboard Box



#### 2. Remove Metal Frame



## 3. Layout all parts for installation







### 4. Cut rear stabilize wire





### 5. Install Handlebar







## 6. Install Rear Suspension Shock





### 7. Remove front wheel shaft





### 8. Install Kick Stand



















### 9. Install from Wheel











## 10. Raise and attach front Suspension











## 11. Install Front Turn Signal Light





### 12. Install Left Side Combination Switch











### 13. Install Left Side Clutch Lever Assembly







## 14. Install Passenger Foot Peg









### 15. Install Foot Gear Lever







## 16. Install Front Headlight Assembly















### 17. Install Front Fender







## 18. Install Battery











# 19. Install Front Left and Right Fender











### 20. Install Handlebar Crash Pad





21. Install Rear View Mirrors







## 22. Adjust front wheel wire protector









## 23. Quick learn on how to start your DF250RTE-20 Bike