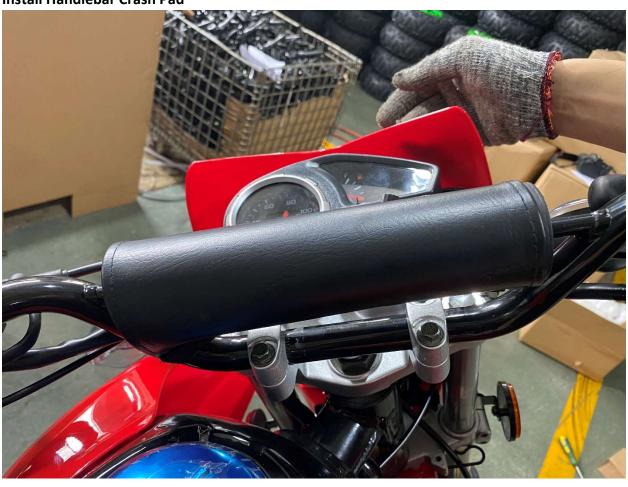

emove Metal Frame



## 3. Layout all parts for installation







### 4. Cut rear stabilize wire





### 5. Install Handlebar







## 6. Install Rear Suspension Shock





### 7. Remove front wheel shaft





### 8. Install Kick Stand



















### 9. Install from Wheel











## 10. Raise and attach front Suspension











## 11. Install Front Turn Signal Light





### 12. Install Left Side Combination Switch











### 13. Install Left Side Clutch Lever Assembly







## 14. Install Passenger Foot Peg









### 15. Install Foot Gear Lever







## 16. Install Front Headlight Assembly















### 17. Install Front Fender







## 18. Install Battery











# 19. Install Front Left and Right Fender











### 20. Install Handlebar Crash Pad





21. Install Rear View Mirrors







## 22. Adjust front wheel wire protector









## 23. Quick learn on how to start your DF250RTE-20 Bike