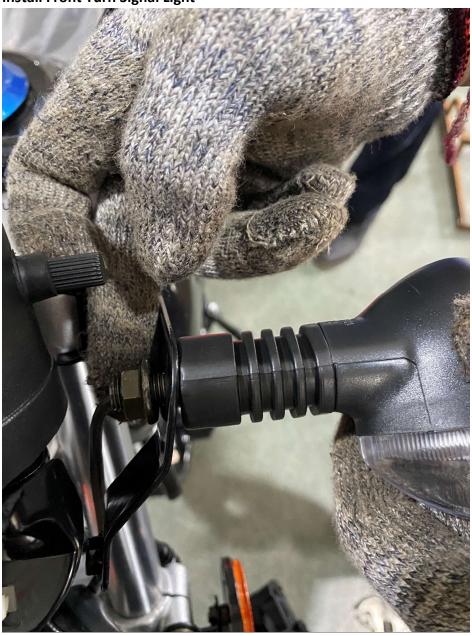

Lever Assembly
- 14. Install Passenger Foot Peg
- 15. Install Foot Gear Lever
- 16. Install Front Headlight Assembly
- 17. Install Front Fender
- 18. Install Battery
- 19. Install Front Left and Right Fender
- 20. Install Handlebar Crash Pad
- 21. Install Rear View Mirrors
- 22. Adjust front wheel wire protector
- 23. Quick learn on how to start your DF250RTE-20 Bike

#### 1. Remove Cardboard Box



#### 2. Remove Metal Frame



## 3. Layout all parts for installation







### 4. Cut rear stabilize wire





### 5. Install Handlebar







## 6. Install Rear Suspension Shock





### 7. Remove front wheel shaft





### 8. Install Kick Stand



















### 9. Install from Wheel











## 10. Raise and attach front Suspension











## 11. Install Front Turn Signal Light





### 12. Install Left Side Combination Switch











### 13. Install Left Side Clutch Lever Assembly







## 14. Install Passenger Foot Peg









### 15. Install Foot Gear Lever







## 16. Install Front Headlight Assembly















### 17. Install Front Fender







## 18. Install Battery











# 19. Install Front Left and Right Fender











### 20. Install Handlebar Crash Pad





21. Install Rear View Mirrors







## 22. Adjust front wheel wire protector









## 23. Quick learn on how to start your DF250RTE-20 Bike