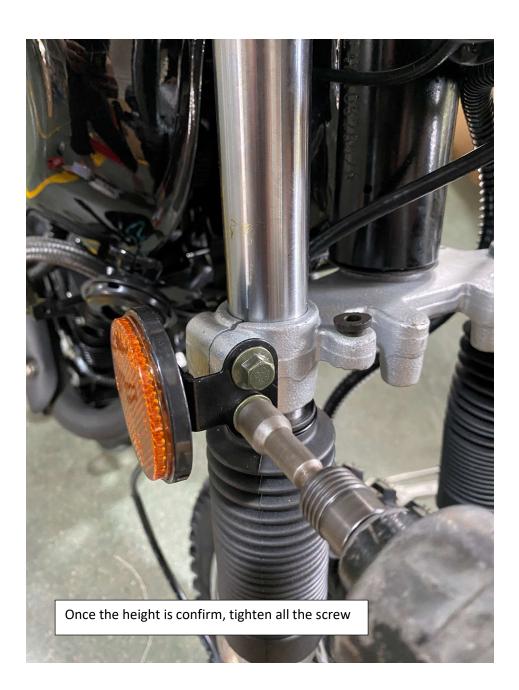

ion Switch
- 13. Install Left Side Clutch Lever Assembly
- 14. Install Passenger Foot Peg
- 15. Install Foot Gear Lever
- 16. Install Front Headlight Assembly
- 17. Install Front Fender
- 18. Install Battery
- 19. Install Front Left and Right Fender
- 20. Install Handlebar Crash Pad
- 21. Install Rear View Mirrors
- 22. Adjust front wheel wire protector
- 23. Quick learn on how to start your DF250RTE-20 Bike

#### 1. Remove Cardboard Box



#### 2. Remove Metal Frame



## 3. Layout all parts for installation







### 4. Cut rear stabilize wire





### 5. Install Handlebar







## 6. Install Rear Suspension Shock





### 7. Remove front wheel shaft





### 8. Install Kick Stand



















### 9. Install from Wheel











## 10. Raise and attach front Suspension











## 11. Install Front Turn Signal Light





### 12. Install Left Side Combination Switch











### 13. Install Left Side Clutch Lever Assembly







## 14. Install Passenger Foot Peg









### 15. Install Foot Gear Lever







## 16. Install Front Headlight Assembly















### 17. Install Front Fender







## 18. Install Battery











# 19. Install Front Left and Right Fender











### 20. Install Handlebar Crash Pad





21. Install Rear View Mirrors







## 22. Adjust front wheel wire protector









## 23. Quick learn on how to start your DF250RTE-20 Bike