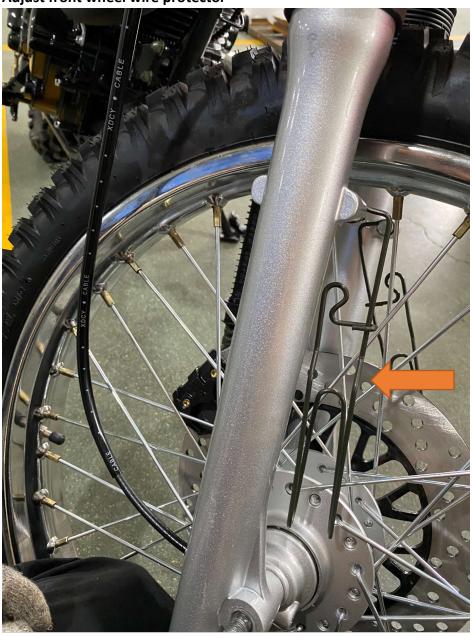

stabilize wire





### 5. Install Handlebar







## 6. Install Rear Suspension Shock





### 7. Remove front wheel shaft





### 8. Install Kick Stand



















### 9. Install from Wheel











## 10. Raise and attach front Suspension











## 11. Install Front Turn Signal Light





### 12. Install Left Side Combination Switch











### 13. Install Left Side Clutch Lever Assembly







## 14. Install Passenger Foot Peg









### 15. Install Foot Gear Lever







## 16. Install Front Headlight Assembly















### 17. Install Front Fender







## 18. Install Battery











# 19. Install Front Left and Right Fender











### 20. Install Handlebar Crash Pad





21. Install Rear View Mirrors







## 22. Adjust front wheel wire protector









## 23. Quick learn on how to start your DF250RTE-20 Bike