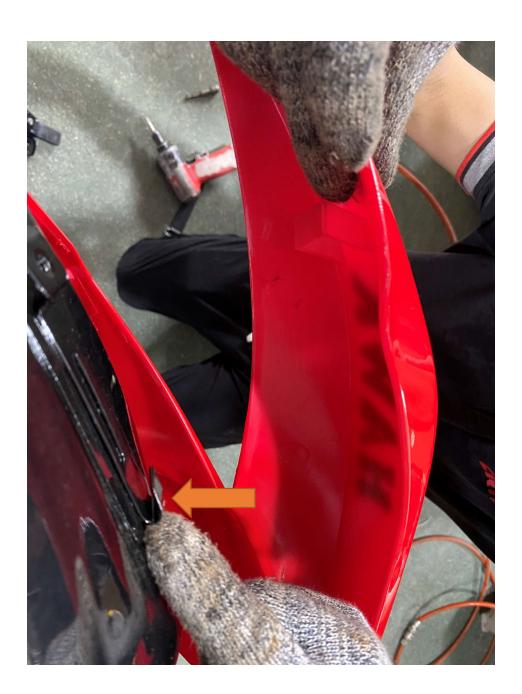

#### 1. Remove Cardboard Box



#### 2. Remove Metal Frame



## 3. Layout all parts for installation







### 4. Cut rear stabilize wire





### 5. Install Handlebar







## 6. Install Rear Suspension Shock





### 7. Remove front wheel shaft





### 8. Install Kick Stand



















### 9. Install from Wheel











## 10. Raise and attach front Suspension











## 11. Install Front Turn Signal Light





### 12. Install Left Side Combination Switch











### 13. Install Left Side Clutch Lever Assembly







## 14. Install Passenger Foot Peg









### 15. Install Foot Gear Lever







## 16. Install Front Headlight Assembly















### 17. Install Front Fender







## 18. Install Battery











# 19. Install Front Left and Right Fender











### 20. Install Handlebar Crash Pad





21. Install Rear View Mirrors







## 22. Adjust front wheel wire protector









## 23. Quick learn on how to start your DF250RTE-20 Bike