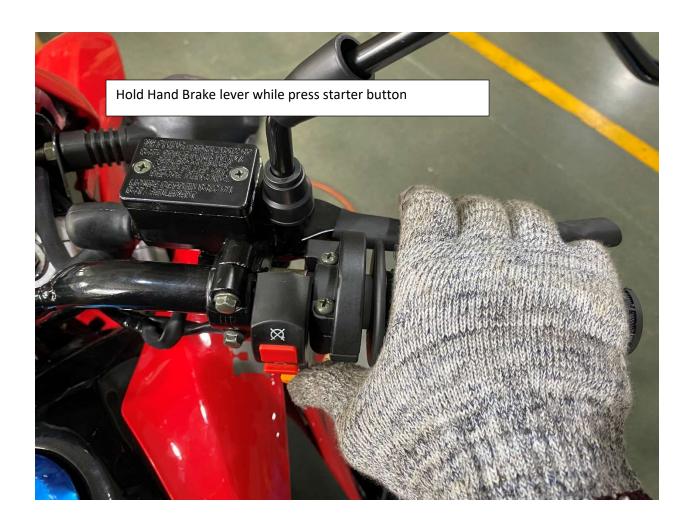

r Suspension Shock





### 7. Remove front wheel shaft





### 8. Install Kick Stand



















### 9. Install from Wheel











## 10. Raise and attach front Suspension











## 11. Install Front Turn Signal Light





### 12. Install Left Side Combination Switch











### 13. Install Left Side Clutch Lever Assembly







## 14. Install Passenger Foot Peg









### 15. Install Foot Gear Lever







## 16. Install Front Headlight Assembly















### 17. Install Front Fender







## 18. Install Battery











# 19. Install Front Left and Right Fender











### 20. Install Handlebar Crash Pad





21. Install Rear View Mirrors







## 22. Adjust front wheel wire protector









## 23. Quick learn on how to start your DF250RTE-20 Bike