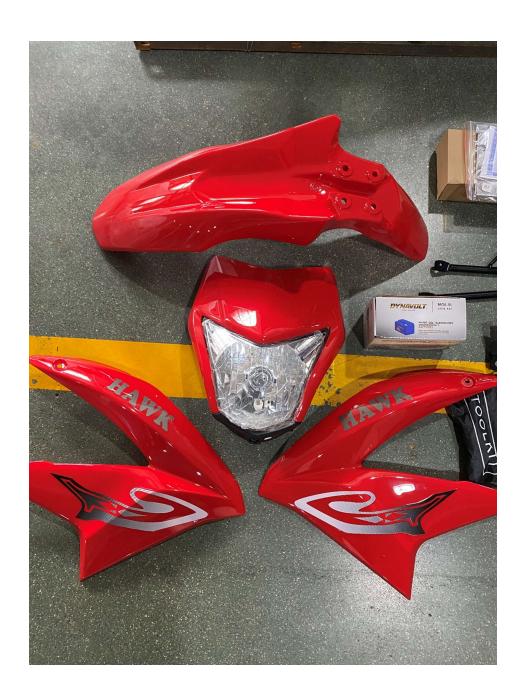

lation
- 4. Cut rear stabilize wire
- 5. Install Handlebar
- 6. Install Rear Suspension Shock
- 7. Remove front wheel shaft
- 8. Install Kick Stand
- 9. Install from Wheel
- 10. Raise and attach front Suspension
- 11. Install Front Turn Signal Light
- 12. Install Left Side Combination Switch
- 13. Install Left Side Clutch Lever Assembly
- 14. Install Passenger Foot Peg
- 15. Install Foot Gear Lever
- 16. Install Front Headlight Assembly
- 17. Install Front Fender
- 18. Install Battery
- 19. Install Front Left and Right Fender
- 20. Install Handlebar Crash Pad
- 21. Install Rear View Mirrors
- 22. Adjust front wheel wire protector
- 23. Quick learn on how to start your DF250RTE-20 Bike

#### 1. Remove Cardboard Box



#### 2. Remove Metal Frame



## 3. Layout all parts for installation







### 4. Cut rear stabilize wire





### 5. Install Handlebar







## 6. Install Rear Suspension Shock





### 7. Remove front wheel shaft





### 8. Install Kick Stand



















### 9. Install from Wheel











## 10. Raise and attach front Suspension











## 11. Install Front Turn Signal Light





### 12. Install Left Side Combination Switch











### 13. Install Left Side Clutch Lever Assembly







## 14. Install Passenger Foot Peg









### 15. Install Foot Gear Lever







## 16. Install Front Headlight Assembly















### 17. Install Front Fender







## 18. Install Battery











# 19. Install Front Left and Right Fender











### 20. Install Handlebar Crash Pad





21. Install Rear View Mirrors







## 22. Adjust front whe