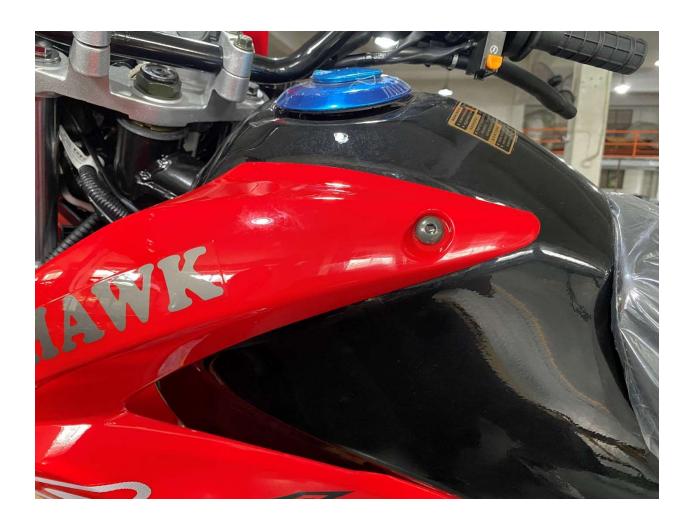

ke

#### 1. Remove Cardboard Box



#### 2. Remove Metal Frame



## 3. Layout all parts for installation







### 4. Cut rear stabilize wire





### 5. Install Handlebar







## 6. Install Rear Suspension Shock





### 7. Remove front wheel shaft





### 8. Install Kick Stand



















### 9. Install from Wheel











## 10. Raise and attach front Suspension











## 11. Install Front Turn Signal Light





### 12. Install Left Side Combination Switch











### 13. Install Left Side Clutch Lever Assembly







## 14. Install Passenger Foot Peg









### 15. Install Foot Gear Lever







## 16. Install Front Headlight Assembly















### 17. Install Front Fender







## 18. Install Battery











# 19. Install Front Left and Right Fender











### 20. Install Handlebar Crash Pad





21. Install Rear View Mirrors







## 22. Adjust front wheel wire protector









## 23. Quick learn on how to start your DF250RTE-20 Bike