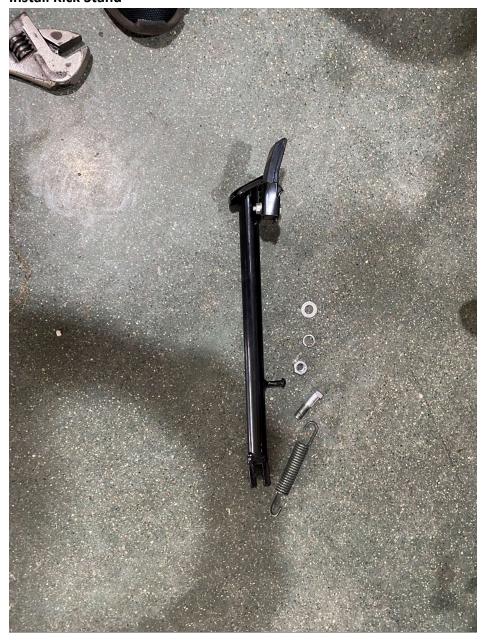

Raise and attach front Suspension
- 11. Install Front Turn Signal Light
- 12. Install Left Side Combination Switch
- 13. Install Left Side Clutch Lever Assembly
- 14. Install Passenger Foot Peg
- 15. Install Foot Gear Lever
- 16. Install Front Headlight Assembly
- 17. Install Front Fender
- 18. Install Battery
- 19. Install Front Left and Right Fender
- 20. Install Handlebar Crash Pad
- 21. Install Rear View Mirrors
- 22. Adjust front wheel wire protector
- 23. Quick learn on how to start your DF250RTE-20 Bike

#### 1. Remove Cardboard Box



#### 2. Remove Metal Frame



## 3. Layout all parts for installation







### 4. Cut rear stabilize wire





### 5. Install Handlebar







## 6. Install Rear Suspension Shock





### 7. Remove front wheel shaft





### 8. Install Kick Stand



















### 9. Install from Wheel











## 10. Raise and attach front Suspension











## 11. Install Front Turn Signal Light





### 12. Install Left Side Combination Switch











### 13. Install Left Side Clutch Lever Assembly







## 14. Install Passenger Foot Peg









### 15. Install Foot Gear Lever







## 16. Install Front Headlight Assembly















### 17. Install Front Fender







## 18. Install Battery











# 19. Install Front Left and Right Fender











### 20. Install Handlebar Crash Pad





21. Install Rear View Mirrors







## 22. Adjust front wheel wire protector









## 23. Quick learn on how to start your DF250RTE-20 Bike