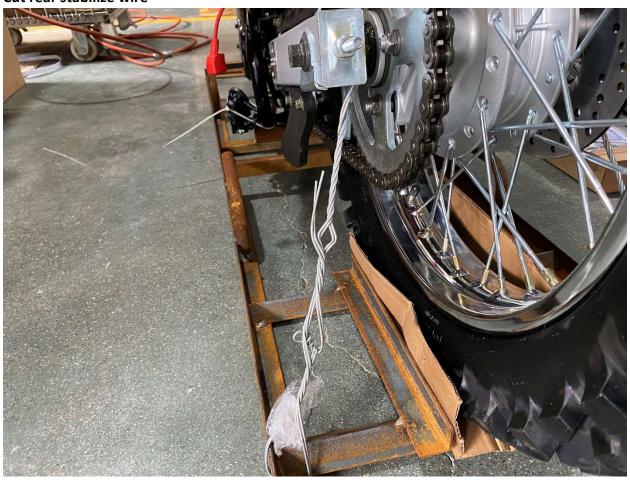

- 5. Install Handlebar
- 6. Install Rear Suspension Shock
- 7. Remove front wheel shaft
- 8. Install Kick Stand
- 9. Install from Wheel
- 10. Raise and attach front Suspension
- 11. Install Front Turn Signal Light
- 12. Install Left Side Combination Switch
- 13. Install Left Side Clutch Lever Assembly
- 14. Install Passenger Foot Peg
- 15. Install Foot Gear Lever
- 16. Install Front Headlight Assembly
- 17. Install Front Fender
- 18. Install Battery
- 19. Install Front Left and Right Fender
- 20. Install Handlebar Crash Pad
- 21. Install Rear View Mirrors
- 22. Adjust front wheel wire protector
- 23. Quick learn on how to start your DF250RTE-20 Bike

#### 1. Remove Cardboard Box



#### 2. Remove Metal Frame



## 3. Layout all parts for installation







### 4. Cut rear stabilize wire





### 5. Install Handlebar







## 6. Install Rear Suspension Shock





### 7. Remove front wheel shaft





### 8. Install Kick Stand



















### 9. Install from Wheel











## 10. Raise and attach front Suspension











## 11. Install Front Turn Signal Light





### 12. Install Left Side Combination Switch











### 13. Install Left Side Clutch Lever Assembly







## 14. Install Passenger Foot Peg









### 15. Install Foot Gear Lever







## 16. Install Front Headlight Assembly















### 17. Install Front Fender







## 18. Install Battery











# 19. Install Front Left and Right Fender











### 20. Install Handlebar Crash Pad





21. Install Rear View Mirrors







## 22. Adjust front wheel wire protector









## 23. Qu