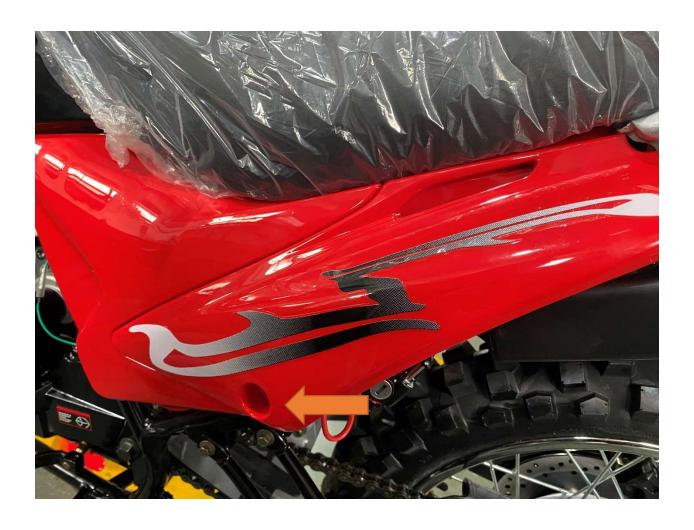

- 23. Quick learn on how to start your DF250RTE-20 Bike

#### 1. Remove Cardboard Box



#### 2. Remove Metal Frame



## 3. Layout all parts for installation







### 4. Cut rear stabilize wire





### 5. Install Handlebar







## 6. Install Rear Suspension Shock





### 7. Remove front wheel shaft





### 8. Install Kick Stand



















### 9. Install from Wheel











## 10. Raise and attach front Suspension











## 11. Install Front Turn Signal Light





### 12. Install Left Side Combination Switch











### 13. Install Left Side Clutch Lever Assembly







## 14. Install Passenger Foot Peg









### 15. Install Foot Gear Lever







## 16. Install Front Headlight Assembly















### 17. Install Front Fender







## 18. Install Battery











# 19. Install Front Left and Right Fender











### 20. Install Handlebar Crash Pad





21. Install Rear View Mirrors







## 22. Adjust front wheel wire protector









## 23. Quick learn on how to start your DF250RTE-20 Bike