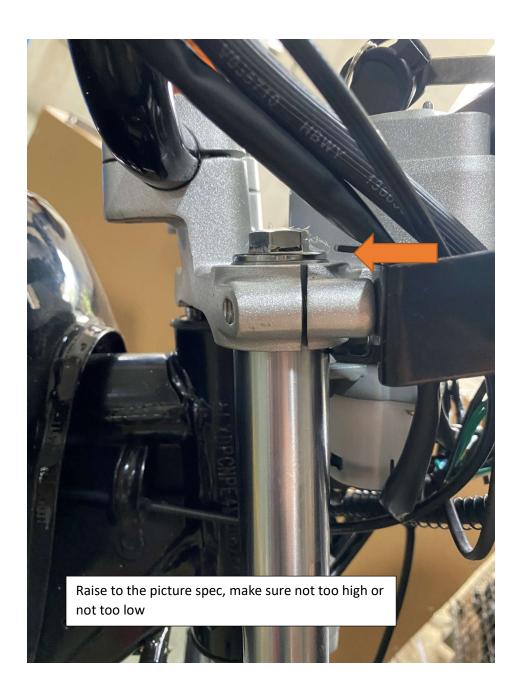

ination Switch
- 13. Install Left Side Clutch Lever Assembly
- 14. Install Passenger Foot Peg
- 15. Install Foot Gear Lever
- 16. Install Front Headlight Assembly
- 17. Install Front Fender
- 18. Install Battery
- 19. Install Front Left and Right Fender
- 20. Install Handlebar Crash Pad
- 21. Install Rear View Mirrors
- 22. Adjust front wheel wire protector
- 23. Quick learn on how to start your DF250RTE-20 Bike

#### 1. Remove Cardboard Box



#### 2. Remove Metal Frame



## 3. Layout all parts for installation







### 4. Cut rear stabilize wire





### 5. Install Handlebar







## 6. Install Rear Suspension Shock





### 7. Remove front wheel shaft





### 8. Install Kick Stand



















### 9. Install from Wheel











## 10. Raise and attach front Suspension











## 11. Install Front Turn Signal Light





### 12. Install Left Side Combination Switch











### 13. Install Left Side Clutch Lever Assembly







## 14. Install Passenger Foot Peg









### 15. Install Foot Gear Lever







## 16. Install Front Headlight Assembly















### 17. Install Front Fender







## 18. Install Battery











# 19. Install Front Left and Right Fender











### 20. Install Handlebar Crash Pad





21. Install Rear View Mirrors







## 22. Adjust front wheel wire protector









## 23. Quick learn on how to start your DF250RTE-20 Bike