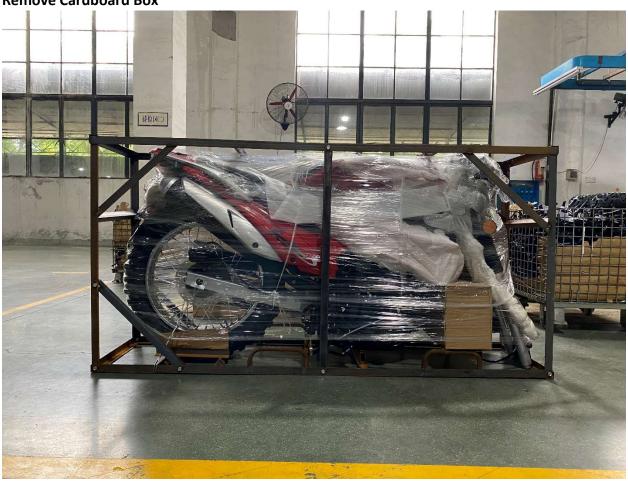

move Cardboard Box
- 2. Remove Metal Frame
- 3. Layout all parts for installation
- 4. Cut rear stabilize wire
- 5. Install Handlebar
- 6. Install Rear Suspension Shock
- 7. Remove front wheel shaft
- 8. Install Kick Stand
- 9. Install from Wheel
- 10. Raise and attach front Suspension
- 11. Install Front Turn Signal Light
- 12. Install Left Side Combination Switch
- 13. Install Left Side Clutch Lever Assembly
- 14. Install Passenger Foot Peg
- 15. Install Foot Gear Lever
- 16. Install Front Headlight Assembly
- 17. Install Front Fender
- 18. Install Battery
- 19. Install Front Left and Right Fender
- 20. Install Handlebar Crash Pad
- 21. Install Rear View Mirrors
- 22. Adjust front wheel wire protector
- 23. Quick learn on how to start your DF250RTE-20 Bike

#### 1. Remove Cardboard Box



#### 2. Remove Metal Frame



## 3. Layout all parts for installation







### 4. Cut rear stabilize wire





### 5. Install Handlebar







## 6. Install Rear Suspension Shock





### 7. Remove front wheel shaft





### 8. Install Kick Stand



















### 9. Install from Wheel











## 10. Raise and attach front Suspension











## 11. Install Front Turn Signal Light





### 12. Install Left Side Combination Switch











### 13. Install Left Side Clutch Lever Assembly







## 14. Install Passenger Foot Peg









### 15. Install Foot Gear Lever







## 16. Install Front Headlight Assembly















### 17. Install Front Fender







## 18. Install Battery











# 19. Install Front Left and Right Fender











### 20. Install Handlebar