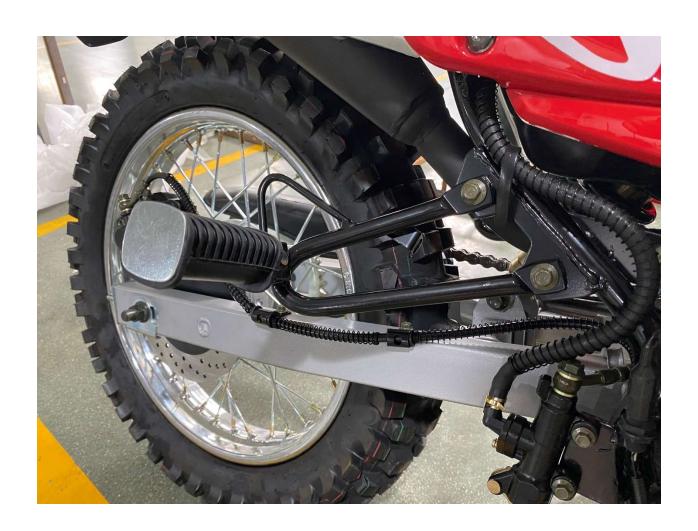

l Battery
- 19. Install Front Left and Right Fender
- 20. Install Handlebar Crash Pad
- 21. Install Rear View Mirrors
- 22. Adjust front wheel wire protector
- 23. Quick learn on how to start your DF250RTE-20 Bike

#### 1. Remove Cardboard Box



#### 2. Remove Metal Frame



## 3. Layout all parts for installation







### 4. Cut rear stabilize wire





### 5. Install Handlebar







## 6. Install Rear Suspension Shock





### 7. Remove front wheel shaft





### 8. Install Kick Stand



















### 9. Install from Wheel











## 10. Raise and attach front Suspension











## 11. Install Front Turn Signal Light





### 12. Install Left Side Combination Switch











### 13. Install Left Side Clutch Lever Assembly







## 14. Install Passenger Foot Peg









### 15. Install Foot Gear Lever







## 16. Install Front Headlight Assembly















### 17. Install Front Fender







## 18. Install Battery











# 19. Install Front Left and Right Fender











### 20. Install Handlebar Crash Pad





21. Install Rear View Mirrors







## 22. Adjust front wheel wire protector









## 23. Quick learn on how to start your DF250RTE-20 Bike