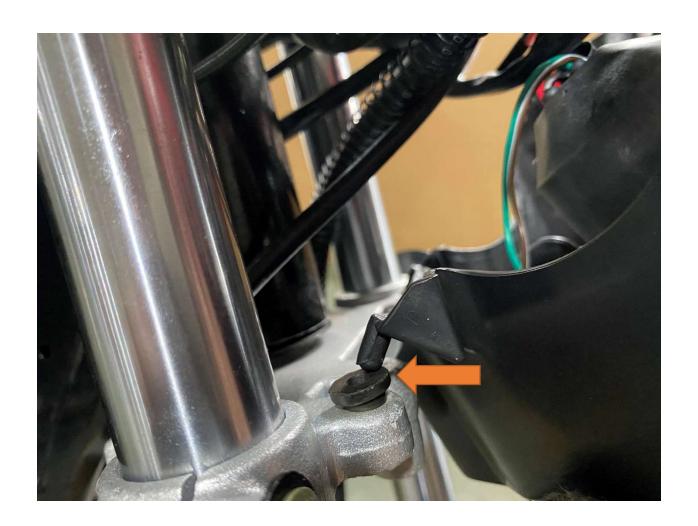

. Install Rear View Mirrors
- 22. Adjust front wheel wire protector
- 23. Quick learn on how to start your DF250RTE-20 Bike

#### 1. Remove Cardboard Box



#### 2. Remove Metal Frame



## 3. Layout all parts for installation







### 4. Cut rear stabilize wire





### 5. Install Handlebar







## 6. Install Rear Suspension Shock





### 7. Remove front wheel shaft





### 8. Install Kick Stand



















### 9. Install from Wheel











## 10. Raise and attach front Suspension











## 11. Install Front Turn Signal Light





### 12. Install Left Side Combination Switch











### 13. Install Left Side Clutch Lever Assembly







## 14. Install Passenger Foot Peg









### 15. Install Foot Gear Lever







## 16. Install Front Headlight Assembly















### 17. Install Front Fender







## 18. Install Battery











# 19. Install Front Left and Right Fender











### 20. Install Handlebar Crash Pad





21. Install Rear View Mirrors







## 22. Adjust front wheel wire protector









## 23. Quick learn on how to start your DF250RTE-20 Bike