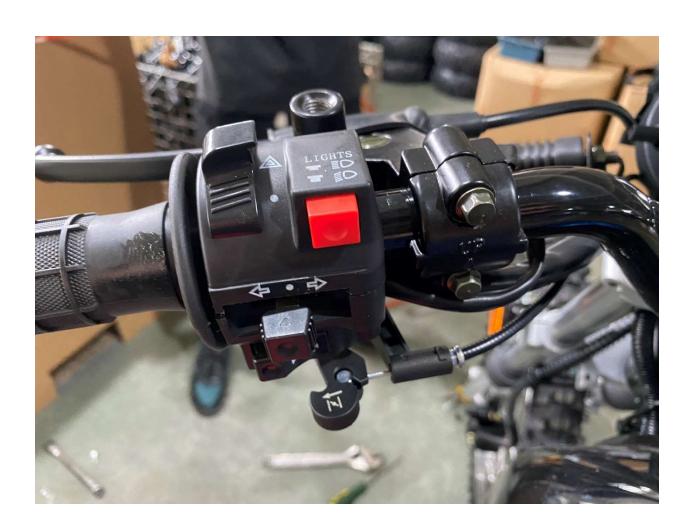

bly
- 17. Install Front Fender
- 18. Install Battery
- 19. Install Front Left and Right Fender
- 20. Install Handlebar Crash Pad
- 21. Install Rear View Mirrors
- 22. Adjust front wheel wire protector
- 23. Quick learn on how to start your DF250RTE-20 Bike

#### 1. Remove Cardboard Box



#### 2. Remove Metal Frame



## 3. Layout all parts for installation







### 4. Cut rear stabilize wire





### 5. Install Handlebar







## 6. Install Rear Suspension Shock





### 7. Remove front wheel shaft





### 8. Install Kick Stand



















### 9. Install from Wheel











## 10. Raise and attach front Suspension











## 11. Install Front Turn Signal Light





### 12. Install Left Side Combination Switch











### 13. Install Left Side Clutch Lever Assembly







## 14. Install Passenger Foot Peg









### 15. Install Foot Gear Lever







## 16. Install Front Headlight Assembly















### 17. Install Front Fender







## 18. Install Battery











# 19. Install Front Left and Right Fender











### 20. Install Handlebar Crash Pad





21. Install Rear View Mirrors







## 22. Adjust front wheel wire protector









## 23. Quick learn on how to start your DF250RTE-20 Bike