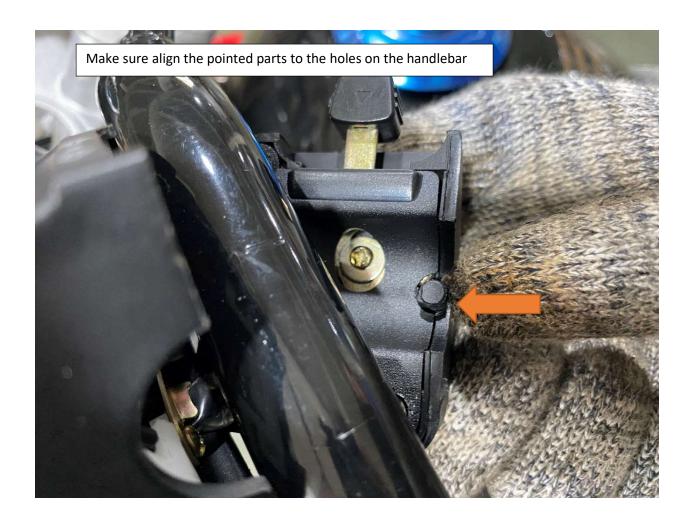

Install Foot Gear Lever
- 16. Install Front Headlight Assembly
- 17. Install Front Fender
- 18. Install Battery
- 19. Install Front Left and Right Fender
- 20. Install Handlebar Crash Pad
- 21. Install Rear View Mirrors
- 22. Adjust front wheel wire protector
- 23. Quick learn on how to start your DF250RTE-20 Bike

#### 1. Remove Cardboard Box



#### 2. Remove Metal Frame



## 3. Layout all parts for installation







### 4. Cut rear stabilize wire





### 5. Install Handlebar







## 6. Install Rear Suspension Shock





### 7. Remove front wheel shaft





### 8. Install Kick Stand



















### 9. Install from Wheel











## 10. Raise and attach front Suspension











## 11. Install Front Turn Signal Light





### 12. Install Left Side Combination Switch











### 13. Install Left Side Clutch Lever Assembly







## 14. Install Passenger Foot Peg









### 15. Install Foot Gear Lever







## 16. Install Front Headlight Assembly















### 17. Install Front Fender







## 18. Install Battery











# 19. Install Front Left and Right Fender











### 20. Install Handlebar Crash Pad





21. Install Rear View Mirrors







## 22. Adjust front wheel wire protector









## 23. Quick learn on how to start your DF250RTE-20 Bike