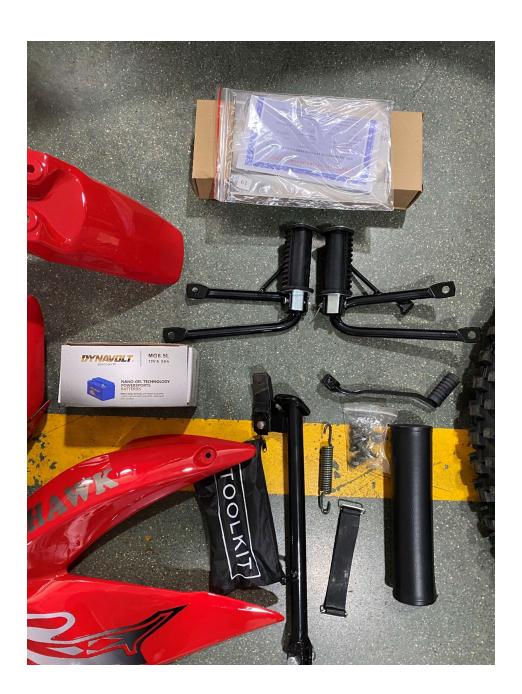

tion
- 4. Cut rear stabilize wire
- 5. Install Handlebar
- 6. Install Rear Suspension Shock
- 7. Remove front wheel shaft
- 8. Install Kick Stand
- 9. Install from Wheel
- 10. Raise and attach front Suspension
- 11. Install Front Turn Signal Light
- 12. Install Left Side Combination Switch
- 13. Install Left Side Clutch Lever Assembly
- 14. Install Passenger Foot Peg
- 15. Install Foot Gear Lever
- 16. Install Front Headlight Assembly
- 17. Install Front Fender
- 18. Install Battery
- 19. Install Front Left and Right Fender
- 20. Install Handlebar Crash Pad
- 21. Install Rear View Mirrors
- 22. Adjust front wheel wire protector
- 23. Quick learn on how to start your DF250RTE-20 Bike

#### 1. Remove Cardboard Box



#### 2. Remove Metal Frame



## 3. Layout all parts for installation







### 4. Cut rear stabilize wire





### 5. Install Handlebar







## 6. Install Rear Suspension Shock





### 7. Remove front wheel shaft





### 8. Install Kick Stand



















### 9. Install from Wheel











## 10. Raise and attach front Suspension











## 11. Install Front Turn Signal Light





### 12. Install Left Side Combination Switch











### 13. Install Left Side Clutch Lever Assembly







## 14. Install Passenger Foot Peg









### 15. Install Foot Gear Lever







## 16. Install Front Headlight Assembly















### 17. Install Front Fender







## 18. Install Battery











# 19. Install Front Left and Right Fender











### 20. Install Handlebar Crash Pad





21. Install Rear View Mirrors







## 22. Adjust front wheel