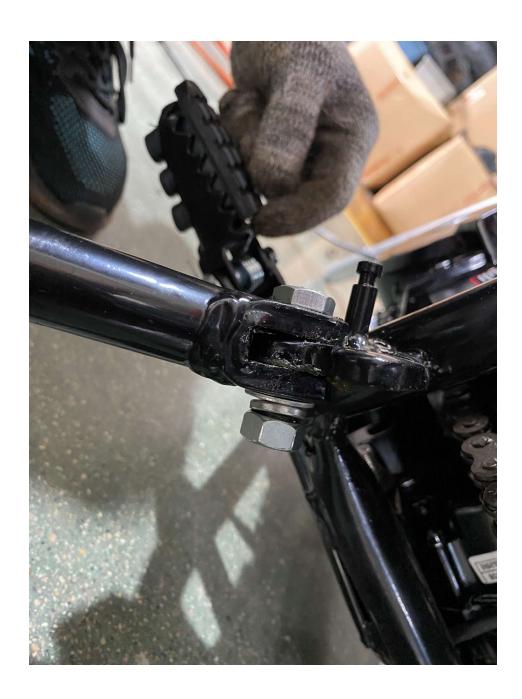

attach front Suspension
- 11. Install Front Turn Signal Light
- 12. Install Left Side Combination Switch
- 13. Install Left Side Clutch Lever Assembly
- 14. Install Passenger Foot Peg
- 15. Install Foot Gear Lever
- 16. Install Front Headlight Assembly
- 17. Install Front Fender
- 18. Install Battery
- 19. Install Front Left and Right Fender
- 20. Install Handlebar Crash Pad
- 21. Install Rear View Mirrors
- 22. Adjust front wheel wire protector
- 23. Quick learn on how to start your DF250RTE-20 Bike

#### 1. Remove Cardboard Box



#### 2. Remove Metal Frame



## 3. Layout all parts for installation







### 4. Cut rear stabilize wire





### 5. Install Handlebar







## 6. Install Rear Suspension Shock





### 7. Remove front wheel shaft





### 8. Install Kick Stand



















### 9. Install from Wheel











## 10. Raise and attach front Suspension











## 11. Install Front Turn Signal Light





### 12. Install Left Side Combination Switch











### 13. Install Left Side Clutch Lever Assembly







## 14. Install Passenger Foot Peg









### 15. Install Foot Gear Lever







## 16. Install Front Headlight Assembly















### 17. Install Front Fender







## 18. Install Battery











# 19. Install Front Left and Right Fender











### 20. Install Handlebar Crash Pad





21. Install Rear View Mirrors







## 22. Adjust front wheel wire protector









## 23. Quick learn on how to start your DF250RTE-20 Bike