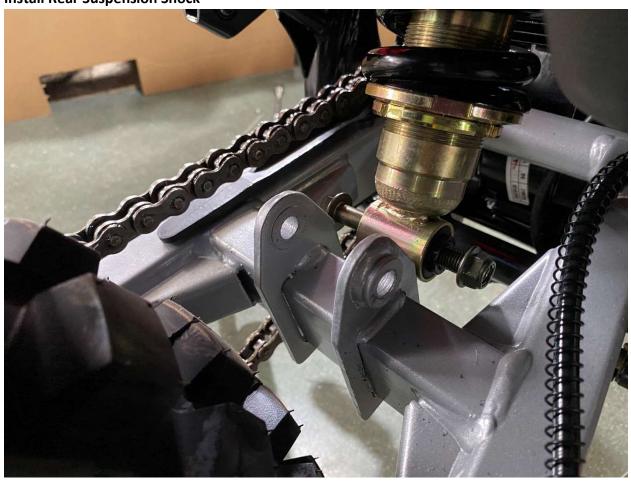

nt wheel shaft
- 8. Install Kick Stand
- 9. Install from Wheel
- 10. Raise and attach front Suspension
- 11. Install Front Turn Signal Light
- 12. Install Left Side Combination Switch
- 13. Install Left Side Clutch Lever Assembly
- 14. Install Passenger Foot Peg
- 15. Install Foot Gear Lever
- 16. Install Front Headlight Assembly
- 17. Install Front Fender
- 18. Install Battery
- 19. Install Front Left and Right Fender
- 20. Install Handlebar Crash Pad
- 21. Install Rear View Mirrors
- 22. Adjust front wheel wire protector
- 23. Quick learn on how to start your DF250RTE-20 Bike

#### 1. Remove Cardboard Box



#### 2. Remove Metal Frame



## 3. Layout all parts for installation







### 4. Cut rear stabilize wire





### 5. Install Handlebar







## 6. Install Rear Suspension Shock





### 7. Remove front wheel shaft





### 8. Install Kick Stand



















### 9. Install from Wheel











## 10. Raise and attach front Suspension











## 11. Install Front Turn Signal Light





### 12. Install Left Side Combination Switch











### 13. Install Left Side Clutch Lever Assembly







## 14. Install Passenger Foot Peg









### 15. Install Foot Gear Lever







## 16. Install Front Headlight Assembly















### 17. Install Front Fender







## 18. Install Battery











# 19. Install Front Left and Right Fender











### 20. Install Handlebar Crash Pad





21. Install Rear View Mirrors







## 22. Adjust front wheel wire protector









## 23. Quick learn on how to start your DF250RTE-20 Bike