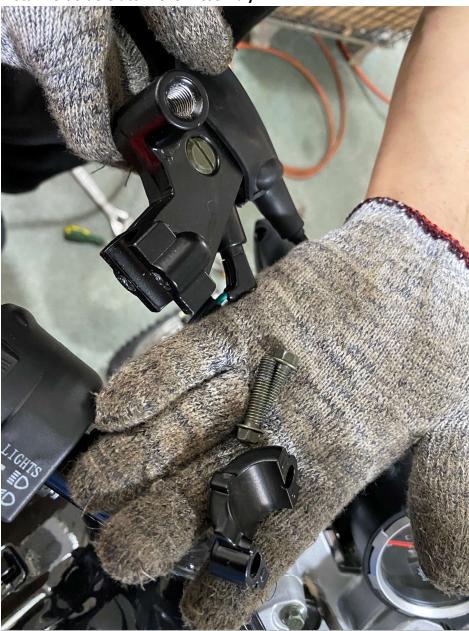

ssembly
- 17. Install Front Fender
- 18. Install Battery
- 19. Install Front Left and Right Fender
- 20. Install Handlebar Crash Pad
- 21. Install Rear View Mirrors
- 22. Adjust front wheel wire protector
- 23. Quick learn on how to start your DF250RTE-20 Bike

#### 1. Remove Cardboard Box



#### 2. Remove Metal Frame



## 3. Layout all parts for installation







### 4. Cut rear stabilize wire





### 5. Install Handlebar







## 6. Install Rear Suspension Shock





### 7. Remove front wheel shaft





### 8. Install Kick Stand



















### 9. Install from Wheel











## 10. Raise and attach front Suspension











## 11. Install Front Turn Signal Light





### 12. Install Left Side Combination Switch











### 13. Install Left Side Clutch Lever Assembly







## 14. Install Passenger Foot Peg









### 15. Install Foot Gear Lever







## 16. Install Front Headlight Assembly















### 17. Install Front Fender







## 18. Install Battery











# 19. Install Front Left and Right Fender











### 20. Install Handlebar Crash Pad





21. Install Rear View Mirrors







## 22. Adjust front wheel wire protector









## 23. Quick learn on how to start your DF250RTE-20 Bike