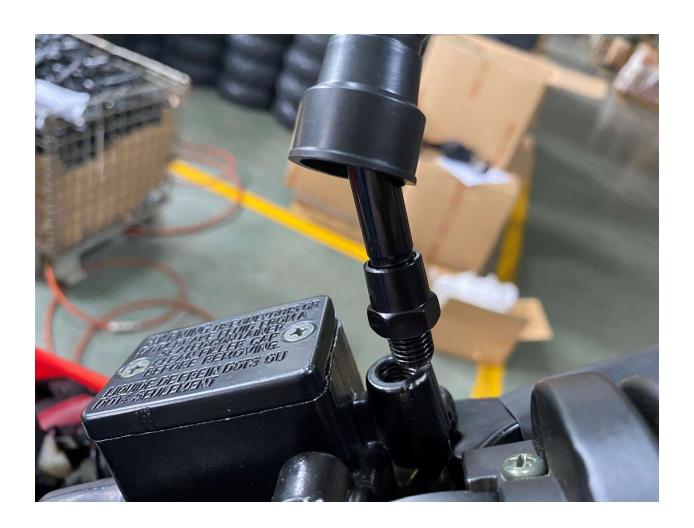

ll parts for installation







### 4. Cut rear stabilize wire





### 5. Install Handlebar







## 6. Install Rear Suspension Shock





### 7. Remove front wheel shaft





### 8. Install Kick Stand



















### 9. Install from Wheel











## 10. Raise and attach front Suspension











## 11. Install Front Turn Signal Light





### 12. Install Left Side Combination Switch











### 13. Install Left Side Clutch Lever Assembly







## 14. Install Passenger Foot Peg









### 15. Install Foot Gear Lever







## 16. Install Front Headlight Assembly















### 17. Install Front Fender







## 18. Install Battery











# 19. Install Front Left and Right Fender











### 20. Install Handlebar Crash Pad





21. Install Rear View Mirrors







## 22. Adjust front wheel wire protector









## 23. Quick learn on how to start your DF250RTE-20 Bike