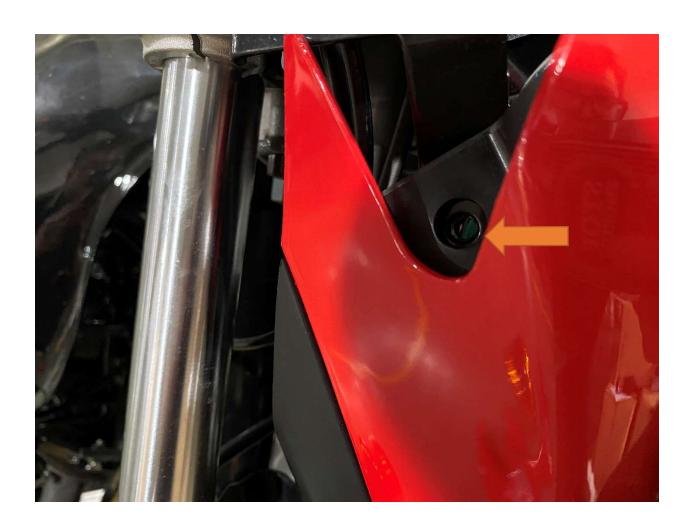

stall Rear View Mirrors
- 22. Adjust front wheel wire protector
- 23. Quick learn on how to start your DF250RTE-20 Bike

#### 1. Remove Cardboard Box



#### 2. Remove Metal Frame



## 3. Layout all parts for installation







### 4. Cut rear stabilize wire





### 5. Install Handlebar







## 6. Install Rear Suspension Shock





### 7. Remove front wheel shaft





### 8. Install Kick Stand



















### 9. Install from Wheel











## 10. Raise and attach front Suspension











## 11. Install Front Turn Signal Light





### 12. Install Left Side Combination Switch











### 13. Install Left Side Clutch Lever Assembly







## 14. Install Passenger Foot Peg









### 15. Install Foot Gear Lever







## 16. Install Front Headlight Assembly















### 17. Install Front Fender







## 18. Install Battery











# 19. Install Front Left and Right Fender











### 20. Install Handlebar Crash Pad





21. Install Rear View Mirrors







## 22. Adjust front wheel wire protector









## 23. Quick learn on how to start your DF250RTE-20 Bike