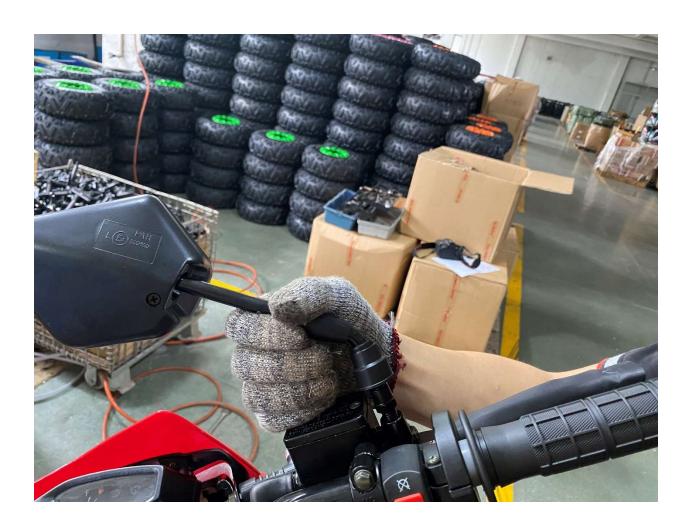

parts for installation







### 4. Cut rear stabilize wire





### 5. Install Handlebar







## 6. Install Rear Suspension Shock





### 7. Remove front wheel shaft





### 8. Install Kick Stand



















### 9. Install from Wheel











## 10. Raise and attach front Suspension











## 11. Install Front Turn Signal Light





### 12. Install Left Side Combination Switch











### 13. Install Left Side Clutch Lever Assembly







## 14. Install Passenger Foot Peg









### 15. Install Foot Gear Lever







## 16. Install Front Headlight Assembly















### 17. Install Front Fender







## 18. Install Battery











# 19. Install Front Left and Right Fender











### 20. Install Handlebar Crash Pad





21. Install Rear View Mirrors







## 22. Adjust front wheel wire protector









## 23. Quick learn on how to start your DF250RTE-20 Bike