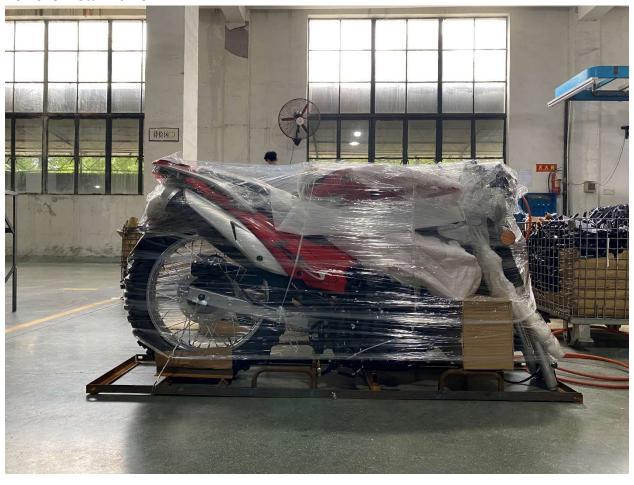

Metal Frame
- 3. Layout all parts for installation
- 4. Cut rear stabilize wire
- 5. Install Handlebar
- 6. Install Rear Suspension Shock
- 7. Remove front wheel shaft
- 8. Install Kick Stand
- 9. Install from Wheel
- 10. Raise and attach front Suspension
- 11. Install Front Turn Signal Light
- 12. Install Left Side Combination Switch
- 13. Install Left Side Clutch Lever Assembly
- 14. Install Passenger Foot Peg
- 15. Install Foot Gear Lever
- 16. Install Front Headlight Assembly
- 17. Install Front Fender
- 18. Install Battery
- 19. Install Front Left and Right Fender
- 20. Install Handlebar Crash Pad
- 21. Install Rear View Mirrors
- 22. Adjust front wheel wire protector
- 23. Quick learn on how to start your DF250RTE-20 Bike

#### 1. Remove Cardboard Box



#### 2. Remove Metal Frame



## 3. Layout all parts for installation







### 4. Cut rear stabilize wire





### 5. Install Handlebar







## 6. Install Rear Suspension Shock





### 7. Remove front wheel shaft





### 8. Install Kick Stand



















### 9. Install from Wheel











## 10. Raise and attach front Suspension











## 11. Install Front Turn Signal Light





### 12. Install Left Side Combination Switch











### 13. Install Left Side Clutch Lever Assembly







## 14. Install Passenger Foot Peg









### 15. Install Foot Gear Lever







## 16. Install Front Headlight Assembly















### 17. Install Front Fender







## 18. Install Battery











# 19. Install Front Left and Right Fender











### 20. Install Handlebar Crash Pad





21. Install Rea