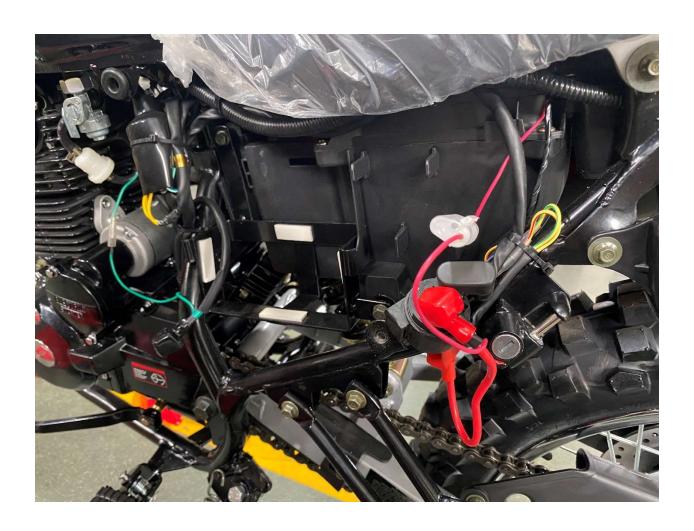

23. Quick learn on how to start your DF250RTE-20 Bike

#### 1. Remove Cardboard Box



#### 2. Remove Metal Frame



## 3. Layout all parts for installation







### 4. Cut rear stabilize wire





### 5. Install Handlebar







## 6. Install Rear Suspension Shock





### 7. Remove front wheel shaft





### 8. Install Kick Stand



















### 9. Install from Wheel











## 10. Raise and attach front Suspension











## 11. Install Front Turn Signal Light





### 12. Install Left Side Combination Switch











### 13. Install Left Side Clutch Lever Assembly







## 14. Install Passenger Foot Peg









### 15. Install Foot Gear Lever







## 16. Install Front Headlight Assembly















### 17. Install Front Fender







## 18. Install Battery











# 19. Install Front Left and Right Fender











### 20. Install Handlebar Crash Pad





21. Install Rear View Mirrors







## 22. Adjust front wheel wire protector









## 23. Quick learn on how to start your DF250RTE-20 Bike