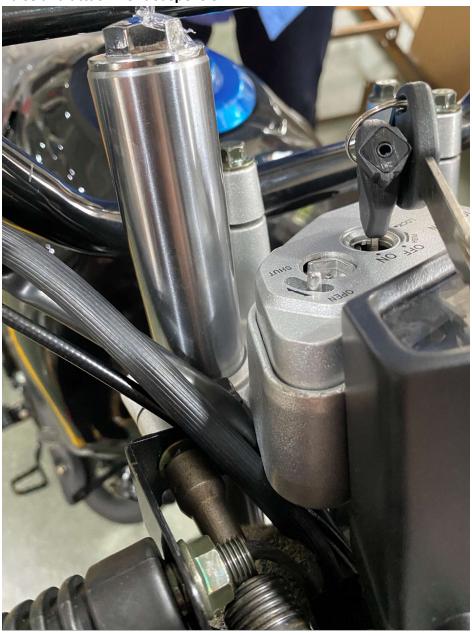

Combination Switch
- 13. Install Left Side Clutch Lever Assembly
- 14. Install Passenger Foot Peg
- 15. Install Foot Gear Lever
- 16. Install Front Headlight Assembly
- 17. Install Front Fender
- 18. Install Battery
- 19. Install Front Left and Right Fender
- 20. Install Handlebar Crash Pad
- 21. Install Rear View Mirrors
- 22. Adjust front wheel wire protector
- 23. Quick learn on how to start your DF250RTE-20 Bike

#### 1. Remove Cardboard Box



#### 2. Remove Metal Frame



## 3. Layout all parts for installation







### 4. Cut rear stabilize wire





### 5. Install Handlebar







## 6. Install Rear Suspension Shock





### 7. Remove front wheel shaft





### 8. Install Kick Stand



















### 9. Install from Wheel











## 10. Raise and attach front Suspension











## 11. Install Front Turn Signal Light





### 12. Install Left Side Combination Switch











### 13. Install Left Side Clutch Lever Assembly







## 14. Install Passenger Foot Peg









### 15. Install Foot Gear Lever







## 16. Install Front Headlight Assembly















### 17. Install Front Fender







## 18. Install Battery











# 19. Install Front Left and Right Fender











### 20. Install Handlebar Crash Pad





21. Install Rear View Mirrors







## 22. Adjust front wheel wire protector









## 23. Quick learn on how to start your DF250RTE-20 Bike