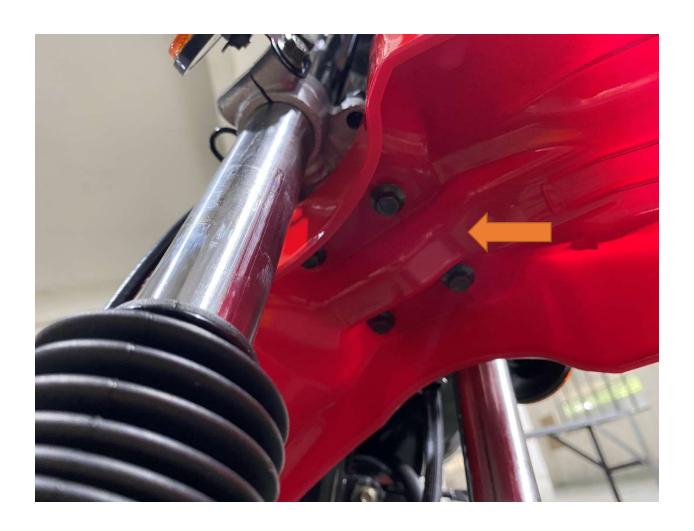

front wheel wire protector
- 23. Quick learn on how to start your DF250RTE-20 Bike

#### 1. Remove Cardboard Box



#### 2. Remove Metal Frame



## 3. Layout all parts for installation







### 4. Cut rear stabilize wire





### 5. Install Handlebar







## 6. Install Rear Suspension Shock





### 7. Remove front wheel shaft





### 8. Install Kick Stand



















### 9. Install from Wheel











## 10. Raise and attach front Suspension











## 11. Install Front Turn Signal Light





### 12. Install Left Side Combination Switch











### 13. Install Left Side Clutch Lever Assembly







## 14. Install Passenger Foot Peg









### 15. Install Foot Gear Lever







## 16. Install Front Headlight Assembly















### 17. Install Front Fender







## 18. Install Battery











# 19. Install Front Left and Right Fender











### 20. Install Handlebar Crash Pad





21. Install Rear View Mirrors







## 22. Adjust front wheel wire protector









## 23. Quick learn on how to start your DF250RTE-20 Bike