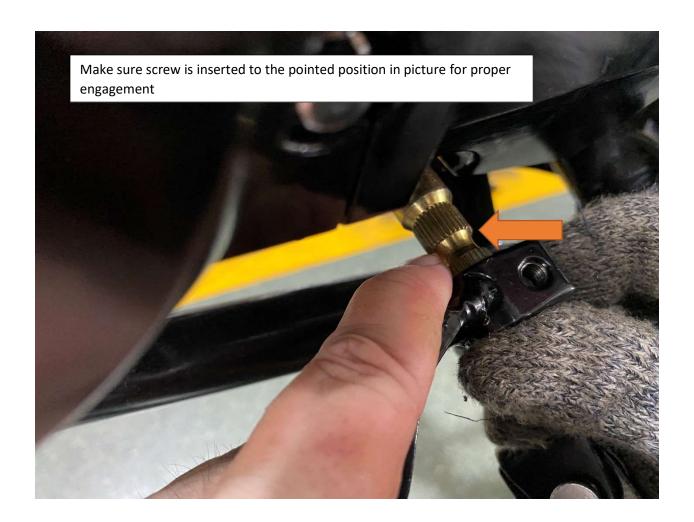

d Right Fender
- 20. Install Handlebar Crash Pad
- 21. Install Rear View Mirrors
- 22. Adjust front wheel wire protector
- 23. Quick learn on how to start your DF250RTE-20 Bike

#### 1. Remove Cardboard Box



#### 2. Remove Metal Frame



## 3. Layout all parts for installation







### 4. Cut rear stabilize wire





### 5. Install Handlebar







## 6. Install Rear Suspension Shock





### 7. Remove front wheel shaft





### 8. Install Kick Stand



















### 9. Install from Wheel











## 10. Raise and attach front Suspension











## 11. Install Front Turn Signal Light





### 12. Install Left Side Combination Switch











### 13. Install Left Side Clutch Lever Assembly







## 14. Install Passenger Foot Peg









### 15. Install Foot Gear Lever







## 16. Install Front Headlight Assembly















### 17. Install Front Fender







## 18. Install Battery











# 19. Install Front Left and Right Fender











### 20. Install Handlebar Crash Pad





21. Install Rear View Mirrors







## 22. Adjust front wheel wire protector









## 23. Quick learn on how to start your DF250RTE-20 Bike