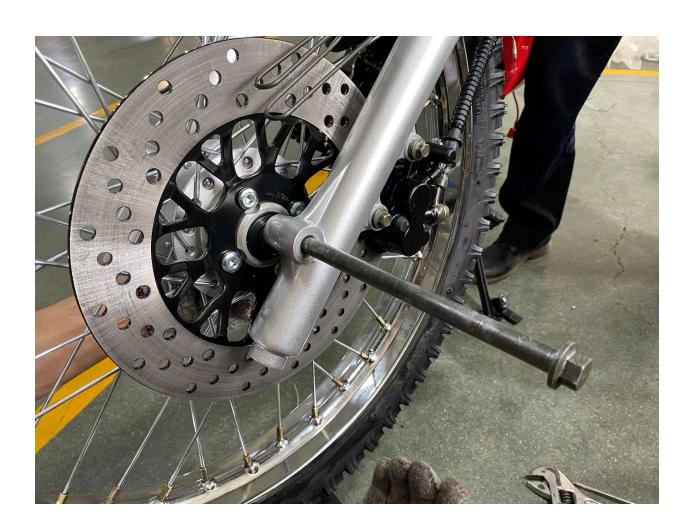

ont Turn Signal Light
- 12. Install Left Side Combination Switch
- 13. Install Left Side Clutch Lever Assembly
- 14. Install Passenger Foot Peg
- 15. Install Foot Gear Lever
- 16. Install Front Headlight Assembly
- 17. Install Front Fender
- 18. Install Battery
- 19. Install Front Left and Right Fender
- 20. Install Handlebar Crash Pad
- 21. Install Rear View Mirrors
- 22. Adjust front wheel wire protector
- 23. Quick learn on how to start your DF250RTE-20 Bike

#### 1. Remove Cardboard Box



#### 2. Remove Metal Frame



## 3. Layout all parts for installation







### 4. Cut rear stabilize wire





### 5. Install Handlebar







## 6. Install Rear Suspension Shock





### 7. Remove front wheel shaft





### 8. Install Kick Stand



















### 9. Install from Wheel











## 10. Raise and attach front Suspension











## 11. Install Front Turn Signal Light





### 12. Install Left Side Combination Switch











### 13. Install Left Side Clutch Lever Assembly







## 14. Install Passenger Foot Peg









### 15. Install Foot Gear Lever







## 16. Install Front Headlight Assembly















### 17. Install Front Fender







## 18. Install Battery











# 19. Install Front Left and Right Fender











### 20. Install Handlebar Crash Pad





21. Install Rear View Mirrors







## 22. Adjust front wheel wire protector









## 23. Quick learn on how to start your DF250RTE-20 Bike