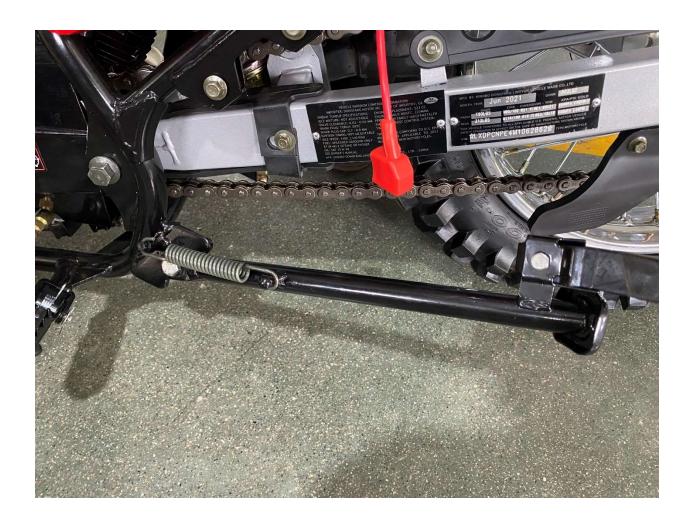

aise and attach front Suspension
- 11. Install Front Turn Signal Light
- 12. Install Left Side Combination Switch
- 13. Install Left Side Clutch Lever Assembly
- 14. Install Passenger Foot Peg
- 15. Install Foot Gear Lever
- 16. Install Front Headlight Assembly
- 17. Install Front Fender
- 18. Install Battery
- 19. Install Front Left and Right Fender
- 20. Install Handlebar Crash Pad
- 21. Install Rear View Mirrors
- 22. Adjust front wheel wire protector
- 23. Quick learn on how to start your DF250RTE-20 Bike

#### 1. Remove Cardboard Box



#### 2. Remove Metal Frame



## 3. Layout all parts for installation







### 4. Cut rear stabilize wire





### 5. Install Handlebar







## 6. Install Rear Suspension Shock





### 7. Remove front wheel shaft





### 8. Install Kick Stand



















### 9. Install from Wheel











## 10. Raise and attach front Suspension











## 11. Install Front Turn Signal Light





### 12. Install Left Side Combination Switch











### 13. Install Left Side Clutch Lever Assembly







## 14. Install Passenger Foot Peg









### 15. Install Foot Gear Lever







## 16. Install Front Headlight Assembly















### 17. Install Front Fender







## 18. Install Battery











# 19. Install Front Left and Right Fender











### 20. Install Handlebar Crash Pad





21. Install Rear View Mirrors







## 22. Adjust front wheel wire protector









## 23. Quick learn on how to start your DF250RTE-20 Bike