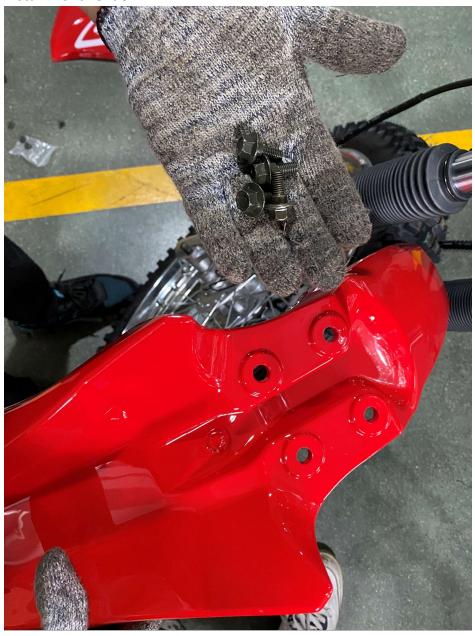

just front wheel wire protector
- 23. Quick learn on how to start your DF250RTE-20 Bike

#### 1. Remove Cardboard Box



#### 2. Remove Metal Frame



## 3. Layout all parts for installation







### 4. Cut rear stabilize wire





### 5. Install Handlebar







## 6. Install Rear Suspension Shock





### 7. Remove front wheel shaft





### 8. Install Kick Stand



















### 9. Install from Wheel











## 10. Raise and attach front Suspension











## 11. Install Front Turn Signal Light





### 12. Install Left Side Combination Switch











### 13. Install Left Side Clutch Lever Assembly







## 14. Install Passenger Foot Peg









### 15. Install Foot Gear Lever







## 16. Install Front Headlight Assembly















### 17. Install Front Fender







## 18. Install Battery











# 19. Install Front Left and Right Fender











### 20. Install Handlebar Crash Pad





21. Install Rear View Mirrors







## 22. Adjust front wheel wire protector









## 23. Quick learn on how to start your DF250RTE-20 Bike