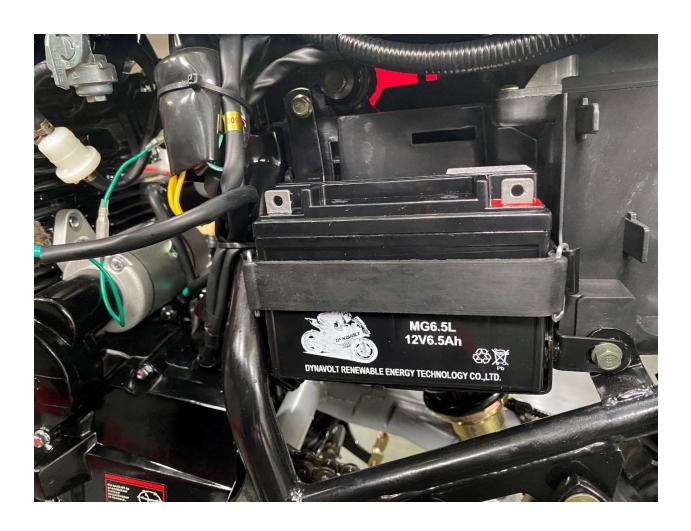

. Quick learn on how to start your DF250RTE-20 Bike

#### 1. Remove Cardboard Box



#### 2. Remove Metal Frame



## 3. Layout all parts for installation







### 4. Cut rear stabilize wire





### 5. Install Handlebar







## 6. Install Rear Suspension Shock





### 7. Remove front wheel shaft





### 8. Install Kick Stand



















### 9. Install from Wheel











## 10. Raise and attach front Suspension











## 11. Install Front Turn Signal Light





### 12. Install Left Side Combination Switch











### 13. Install Left Side Clutch Lever Assembly







## 14. Install Passenger Foot Peg









### 15. Install Foot Gear Lever







## 16. Install Front Headlight Assembly















### 17. Install Front Fender







## 18. Install Battery











# 19. Install Front Left and Right Fender











### 20. Install Handlebar Crash Pad





21. Install Rear View Mirrors







## 22. Adjust front wheel wire protector









## 23. Quick learn on how to start your DF250RTE-20 Bike