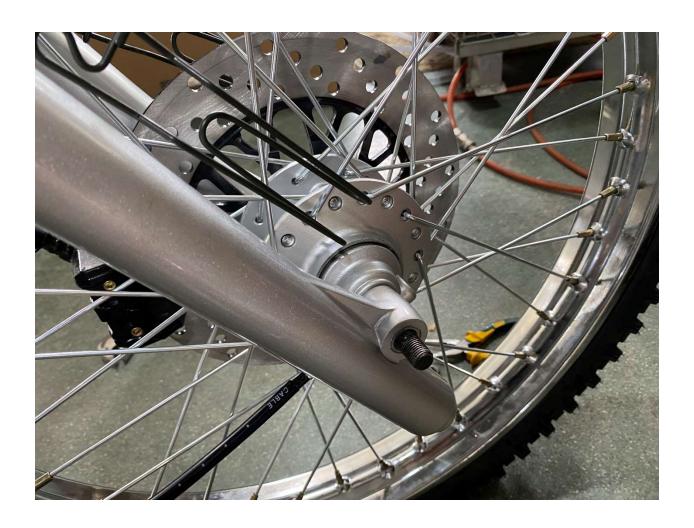

t Turn Signal Light
- 12. Install Left Side Combination Switch
- 13. Install Left Side Clutch Lever Assembly
- 14. Install Passenger Foot Peg
- 15. Install Foot Gear Lever
- 16. Install Front Headlight Assembly
- 17. Install Front Fender
- 18. Install Battery
- 19. Install Front Left and Right Fender
- 20. Install Handlebar Crash Pad
- 21. Install Rear View Mirrors
- 22. Adjust front wheel wire protector
- 23. Quick learn on how to start your DF250RTE-20 Bike

#### 1. Remove Cardboard Box



#### 2. Remove Metal Frame



## 3. Layout all parts for installation







### 4. Cut rear stabilize wire





### 5. Install Handlebar







## 6. Install Rear Suspension Shock





### 7. Remove front wheel shaft





### 8. Install Kick Stand



















### 9. Install from Wheel











## 10. Raise and attach front Suspension











## 11. Install Front Turn Signal Light





### 12. Install Left Side Combination Switch











### 13. Install Left Side Clutch Lever Assembly







## 14. Install Passenger Foot Peg









### 15. Install Foot Gear Lever







## 16. Install Front Headlight Assembly















### 17. Install Front Fender







## 18. Install Battery











# 19. Install Front Left and Right Fender











### 20. Install Handlebar Crash Pad





21. Install Rear View Mirrors







## 22. Adjust front wheel wire protector









## 23. Quick learn on how to start your DF250RTE-20 Bike