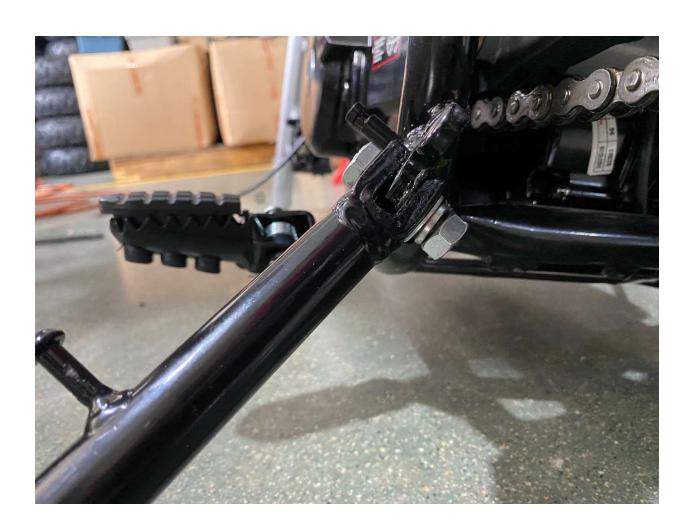

nd attach front Suspension
- 11. Install Front Turn Signal Light
- 12. Install Left Side Combination Switch
- 13. Install Left Side Clutch Lever Assembly
- 14. Install Passenger Foot Peg
- 15. Install Foot Gear Lever
- 16. Install Front Headlight Assembly
- 17. Install Front Fender
- 18. Install Battery
- 19. Install Front Left and Right Fender
- 20. Install Handlebar Crash Pad
- 21. Install Rear View Mirrors
- 22. Adjust front wheel wire protector
- 23. Quick learn on how to start your DF250RTE-20 Bike

#### 1. Remove Cardboard Box



#### 2. Remove Metal Frame



## 3. Layout all parts for installation







### 4. Cut rear stabilize wire





### 5. Install Handlebar







## 6. Install Rear Suspension Shock





### 7. Remove front wheel shaft





### 8. Install Kick Stand



















### 9. Install from Wheel











## 10. Raise and attach front Suspension











## 11. Install Front Turn Signal Light





### 12. Install Left Side Combination Switch











### 13. Install Left Side Clutch Lever Assembly







## 14. Install Passenger Foot Peg









### 15. Install Foot Gear Lever







## 16. Install Front Headlight Assembly















### 17. Install Front Fender







## 18. Install Battery











# 19. Install Front Left and Right Fender











### 20. Install Handlebar Crash Pad





21. Install Rear View Mirrors







## 22. Adjust front wheel wire protector









## 23. Quick learn on how to start your DF250RTE-20 Bike