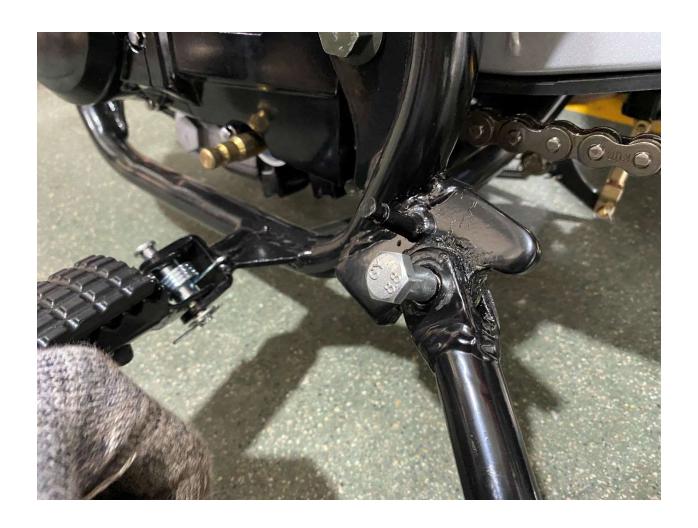

h front Suspension
- 11. Install Front Turn Signal Light
- 12. Install Left Side Combination Switch
- 13. Install Left Side Clutch Lever Assembly
- 14. Install Passenger Foot Peg
- 15. Install Foot Gear Lever
- 16. Install Front Headlight Assembly
- 17. Install Front Fender
- 18. Install Battery
- 19. Install Front Left and Right Fender
- 20. Install Handlebar Crash Pad
- 21. Install Rear View Mirrors
- 22. Adjust front wheel wire protector
- 23. Quick learn on how to start your DF250RTE-20 Bike

#### 1. Remove Cardboard Box



#### 2. Remove Metal Frame



## 3. Layout all parts for installation







### 4. Cut rear stabilize wire





### 5. Install Handlebar







## 6. Install Rear Suspension Shock





### 7. Remove front wheel shaft





### 8. Install Kick Stand



















### 9. Install from Wheel











## 10. Raise and attach front Suspension











## 11. Install Front Turn Signal Light





### 12. Install Left Side Combination Switch











### 13. Install Left Side Clutch Lever Assembly







## 14. Install Passenger Foot Peg









### 15. Install Foot Gear Lever







## 16. Install Front Headlight Assembly















### 17. Install Front Fender







## 18. Install Battery











# 19. Install Front Left and Right Fender











### 20. Install Handlebar Crash Pad





21. Install Rear View Mirrors







## 22. Adjust front wheel wire protector









## 23. Quick learn on how to start your DF250RTE-20 Bike