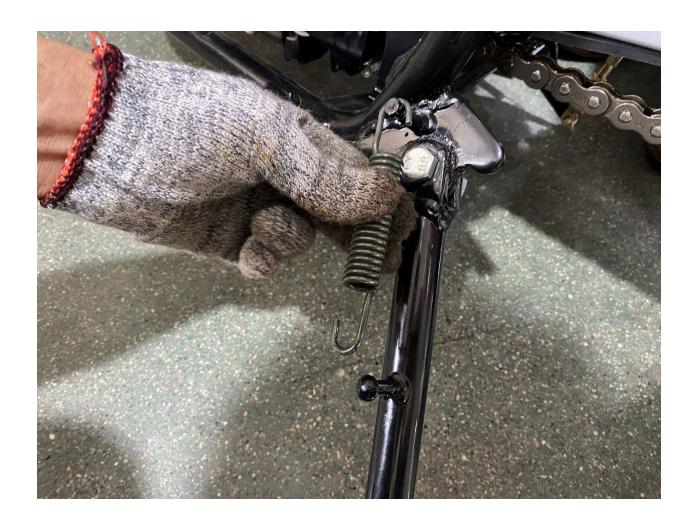

and attach front Suspension
- 11. Install Front Turn Signal Light
- 12. Install Left Side Combination Switch
- 13. Install Left Side Clutch Lever Assembly
- 14. Install Passenger Foot Peg
- 15. Install Foot Gear Lever
- 16. Install Front Headlight Assembly
- 17. Install Front Fender
- 18. Install Battery
- 19. Install Front Left and Right Fender
- 20. Install Handlebar Crash Pad
- 21. Install Rear View Mirrors
- 22. Adjust front wheel wire protector
- 23. Quick learn on how to start your DF250RTE-20 Bike

#### 1. Remove Cardboard Box



#### 2. Remove Metal Frame



## 3. Layout all parts for installation







### 4. Cut rear stabilize wire





### 5. Install Handlebar







## 6. Install Rear Suspension Shock





### 7. Remove front wheel shaft





### 8. Install Kick Stand



















### 9. Install from Wheel











## 10. Raise and attach front Suspension











## 11. Install Front Turn Signal Light





### 12. Install Left Side Combination Switch











### 13. Install Left Side Clutch Lever Assembly







## 14. Install Passenger Foot Peg









### 15. Install Foot Gear Lever







## 16. Install Front Headlight Assembly















### 17. Install Front Fender







## 18. Install Battery











# 19. Install Front Left and Right Fender











### 20. Install Handlebar Crash Pad





21. Install Rear View Mirrors







## 22. Adjust front wheel wire protector









## 23. Quick learn on how to start your DF250RTE-20 Bike