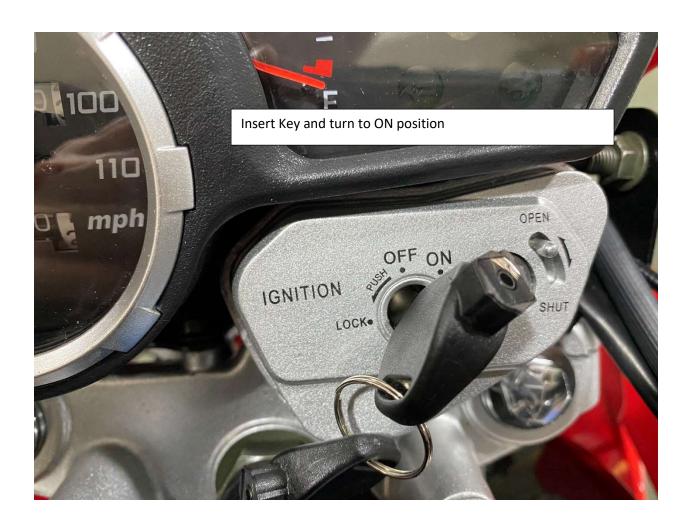

ear Suspension Shock





### 7. Remove front wheel shaft





### 8. Install Kick Stand



















### 9. Install from Wheel











## 10. Raise and attach front Suspension











## 11. Install Front Turn Signal Light





### 12. Install Left Side Combination Switch











### 13. Install Left Side Clutch Lever Assembly







## 14. Install Passenger Foot Peg









### 15. Install Foot Gear Lever







## 16. Install Front Headlight Assembly















### 17. Install Front Fender







## 18. Install Battery











# 19. Install Front Left and Right Fender











### 20. Install Handlebar Crash Pad





21. Install Rear View Mirrors







## 22. Adjust front wheel wire protector









## 23. Quick learn on how to start your DF250RTE-20 Bike