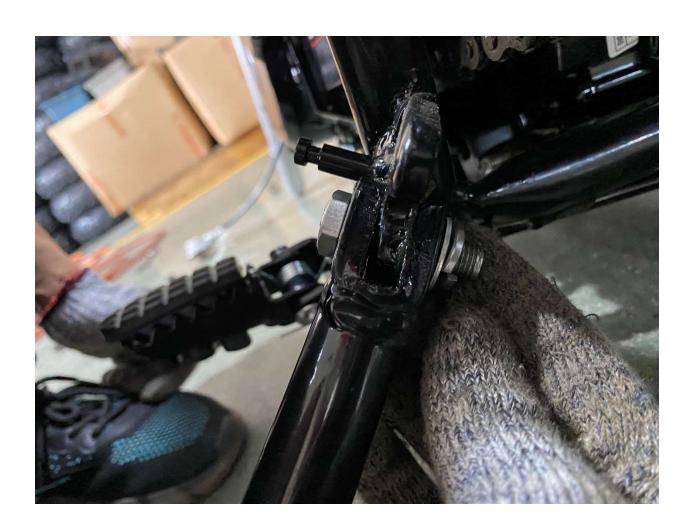

ttach front Suspension
- 11. Install Front Turn Signal Light
- 12. Install Left Side Combination Switch
- 13. Install Left Side Clutch Lever Assembly
- 14. Install Passenger Foot Peg
- 15. Install Foot Gear Lever
- 16. Install Front Headlight Assembly
- 17. Install Front Fender
- 18. Install Battery
- 19. Install Front Left and Right Fender
- 20. Install Handlebar Crash Pad
- 21. Install Rear View Mirrors
- 22. Adjust front wheel wire protector
- 23. Quick learn on how to start your DF250RTE-20 Bike

#### 1. Remove Cardboard Box



#### 2. Remove Metal Frame



## 3. Layout all parts for installation







### 4. Cut rear stabilize wire





### 5. Install Handlebar







## 6. Install Rear Suspension Shock





### 7. Remove front wheel shaft





### 8. Install Kick Stand



















### 9. Install from Wheel











## 10. Raise and attach front Suspension











## 11. Install Front Turn Signal Light





### 12. Install Left Side Combination Switch











### 13. Install Left Side Clutch Lever Assembly







## 14. Install Passenger Foot Peg









### 15. Install Foot Gear Lever







## 16. Install Front Headlight Assembly















### 17. Install Front Fender







## 18. Install Battery











# 19. Install Front Left and Right Fender











### 20. Install Handlebar Crash Pad





21. Install Rear View Mirrors







## 22. Adjust front wheel wire protector









## 23. Quick learn on how to start your DF250RTE-20 Bike