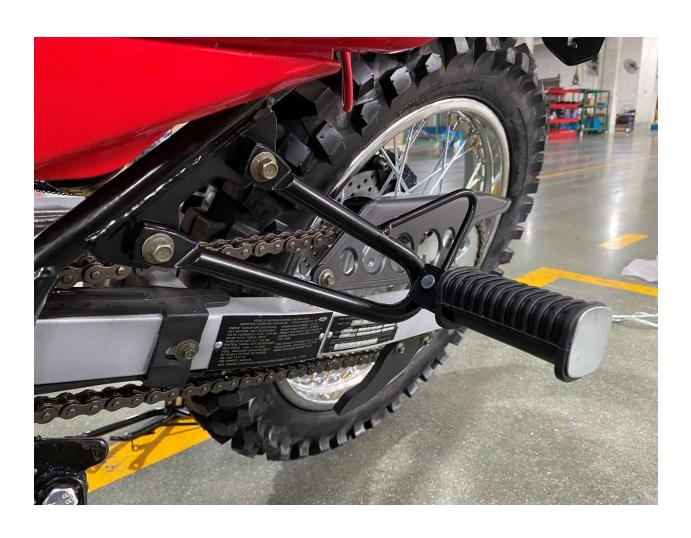

all Battery
- 19. Install Front Left and Right Fender
- 20. Install Handlebar Crash Pad
- 21. Install Rear View Mirrors
- 22. Adjust front wheel wire protector
- 23. Quick learn on how to start your DF250RTE-20 Bike

#### 1. Remove Cardboard Box



#### 2. Remove Metal Frame



## 3. Layout all parts for installation







### 4. Cut rear stabilize wire





### 5. Install Handlebar







## 6. Install Rear Suspension Shock





### 7. Remove front wheel shaft





### 8. Install Kick Stand



















### 9. Install from Wheel











## 10. Raise and attach front Suspension











## 11. Install Front Turn Signal Light





### 12. Install Left Side Combination Switch











### 13. Install Left Side Clutch Lever Assembly







## 14. Install Passenger Foot Peg









### 15. Install Foot Gear Lever







## 16. Install Front Headlight Assembly















### 17. Install Front Fender







## 18. Install Battery











# 19. Install Front Left and Right Fender











### 20. Install Handlebar Crash Pad





21. Install Rear View Mirrors







## 22. Adjust front wheel wire protector









## 23. Quick learn on how to start your DF250RTE-20 Bike