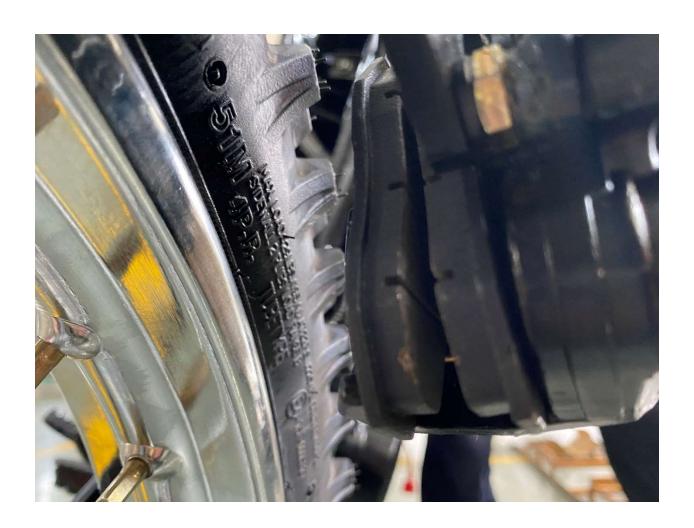

Front Turn Signal Light
- 12. Install Left Side Combination Switch
- 13. Install Left Side Clutch Lever Assembly
- 14. Install Passenger Foot Peg
- 15. Install Foot Gear Lever
- 16. Install Front Headlight Assembly
- 17. Install Front Fender
- 18. Install Battery
- 19. Install Front Left and Right Fender
- 20. Install Handlebar Crash Pad
- 21. Install Rear View Mirrors
- 22. Adjust front wheel wire protector
- 23. Quick learn on how to start your DF250RTE-20 Bike

#### 1. Remove Cardboard Box



#### 2. Remove Metal Frame



## 3. Layout all parts for installation







### 4. Cut rear stabilize wire





### 5. Install Handlebar







## 6. Install Rear Suspension Shock





### 7. Remove front wheel shaft





### 8. Install Kick Stand



















### 9. Install from Wheel











## 10. Raise and attach front Suspension











## 11. Install Front Turn Signal Light





### 12. Install Left Side Combination Switch











### 13. Install Left Side Clutch Lever Assembly







## 14. Install Passenger Foot Peg









### 15. Install Foot Gear Lever







## 16. Install Front Headlight Assembly















### 17. Install Front Fender







## 18. Install Battery











# 19. Install Front Left and Right Fender











### 20. Install Handlebar Crash Pad





21. Install Rear View Mirrors







## 22. Adjust front wheel wire protector









## 23. Quick learn on how to start your DF250RTE-20 Bike