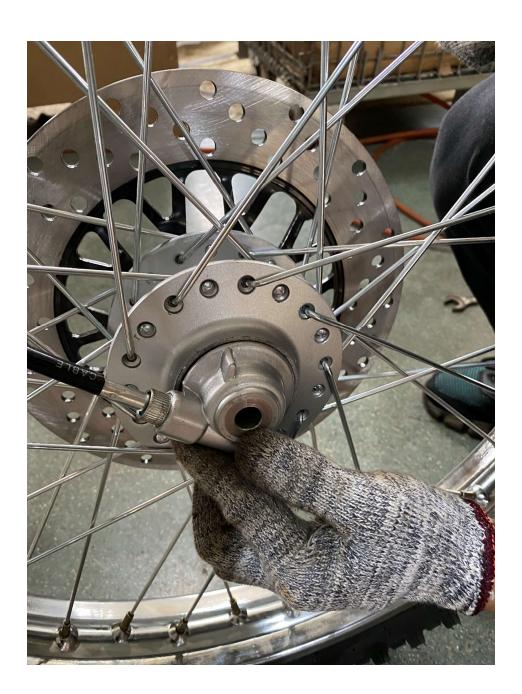

l Front Turn Signal Light
- 12. Install Left Side Combination Switch
- 13. Install Left Side Clutch Lever Assembly
- 14. Install Passenger Foot Peg
- 15. Install Foot Gear Lever
- 16. Install Front Headlight Assembly
- 17. Install Front Fender
- 18. Install Battery
- 19. Install Front Left and Right Fender
- 20. Install Handlebar Crash Pad
- 21. Install Rear View Mirrors
- 22. Adjust front wheel wire protector
- 23. Quick learn on how to start your DF250RTE-20 Bike

#### 1. Remove Cardboard Box



#### 2. Remove Metal Frame



## 3. Layout all parts for installation







### 4. Cut rear stabilize wire





### 5. Install Handlebar







## 6. Install Rear Suspension Shock





### 7. Remove front wheel shaft





### 8. Install Kick Stand



















### 9. Install from Wheel











## 10. Raise and attach front Suspension











## 11. Install Front Turn Signal Light





### 12. Install Left Side Combination Switch











### 13. Install Left Side Clutch Lever Assembly







## 14. Install Passenger Foot Peg









### 15. Install Foot Gear Lever







## 16. Install Front Headlight Assembly















### 17. Install Front Fender







## 18. Install Battery











# 19. Install Front Left and Right Fender











### 20. Install Handlebar Crash Pad





21. Install Rear View Mirrors







## 22. Adjust front wheel wire protector









## 23. Quick learn on how to start your DF250RTE-20 Bike