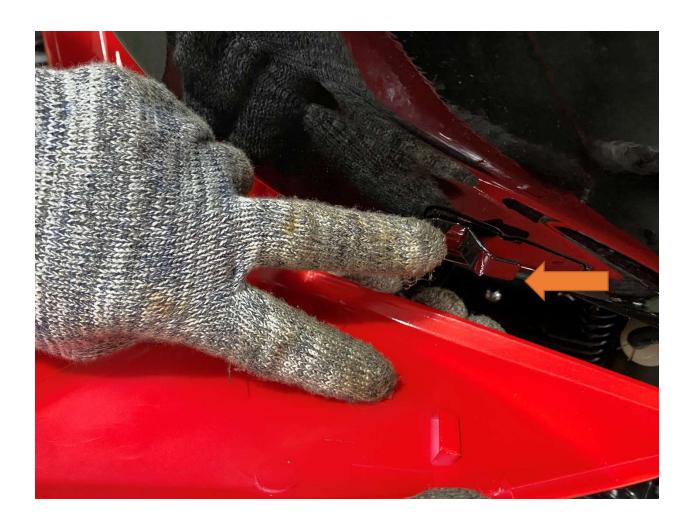

## 1. Remove Cardboard Box



#### 2. Remove Metal Frame



## 3. Layout all parts for installation







### 4. Cut rear stabilize wire





### 5. Install Handlebar







## 6. Install Rear Suspension Shock





### 7. Remove front wheel shaft





### 8. Install Kick Stand



















### 9. Install from Wheel











## 10. Raise and attach front Suspension











## 11. Install Front Turn Signal Light





### 12. Install Left Side Combination Switch











### 13. Install Left Side Clutch Lever Assembly







## 14. Install Passenger Foot Peg









### 15. Install Foot Gear Lever







## 16. Install Front Headlight Assembly















### 17. Install Front Fender







## 18. Install Battery











# 19. Install Front Left and Right Fender











### 20. Install Handlebar Crash Pad





21. Install Rear View Mirrors







## 22. Adjust front wheel wire protector









## 23. Quick learn on how to start your DF250RTE-20 Bike