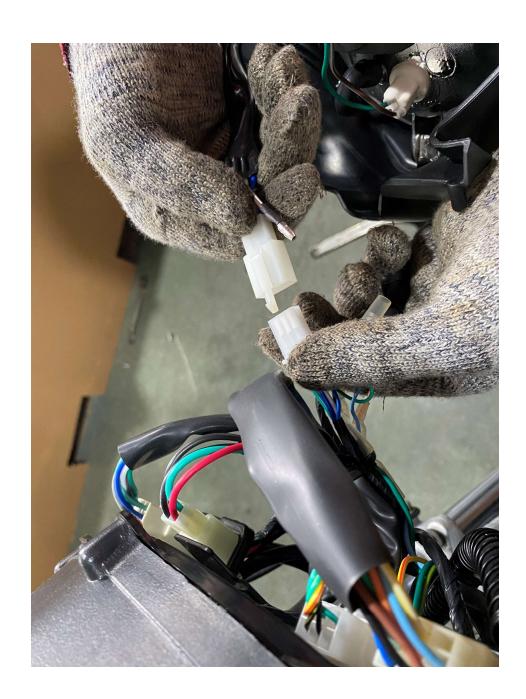

- 21. Install Rear View Mirrors
- 22. Adjust front wheel wire protector
- 23. Quick learn on how to start your DF250RTE-20 Bike

#### 1. Remove Cardboard Box



#### 2. Remove Metal Frame



## 3. Layout all parts for installation







### 4. Cut rear stabilize wire





### 5. Install Handlebar







## 6. Install Rear Suspension Shock





### 7. Remove front wheel shaft





### 8. Install Kick Stand



















### 9. Install from Wheel











## 10. Raise and attach front Suspension











## 11. Install Front Turn Signal Light





### 12. Install Left Side Combination Switch











### 13. Install Left Side Clutch Lever Assembly







## 14. Install Passenger Foot Peg









### 15. Install Foot Gear Lever







## 16. Install Front Headlight Assembly















### 17. Install Front Fender







## 18. Install Battery











# 19. Install Front Left and Right Fender











### 20. Install Handlebar Crash Pad





21. Install Rear View Mirrors







## 22. Adjust front wheel wire protector









## 23. Quick learn on how to start your DF250RTE-20 Bike