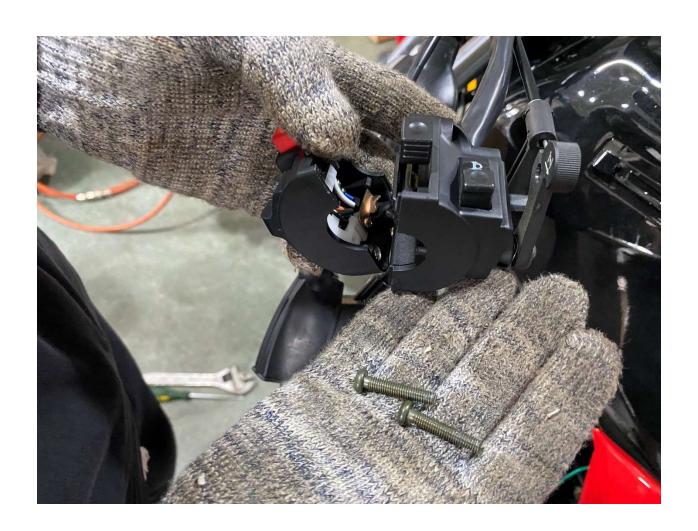

. Install Foot Gear Lever
- 16. Install Front Headlight Assembly
- 17. Install Front Fender
- 18. Install Battery
- 19. Install Front Left and Right Fender
- 20. Install Handlebar Crash Pad
- 21. Install Rear View Mirrors
- 22. Adjust front wheel wire protector
- 23. Quick learn on how to start your DF250RTE-20 Bike

#### 1. Remove Cardboard Box



#### 2. Remove Metal Frame



## 3. Layout all parts for installation







### 4. Cut rear stabilize wire





### 5. Install Handlebar







## 6. Install Rear Suspension Shock





### 7. Remove front wheel shaft





### 8. Install Kick Stand



















### 9. Install from Wheel











## 10. Raise and attach front Suspension











## 11. Install Front Turn Signal Light





### 12. Install Left Side Combination Switch











### 13. Install Left Side Clutch Lever Assembly







## 14. Install Passenger Foot Peg









### 15. Install Foot Gear Lever







## 16. Install Front Headlight Assembly















### 17. Install Front Fender







## 18. Install Battery











# 19. Install Front Left and Right Fender











### 20. Install Handlebar Crash Pad





21. Install Rear View Mirrors







## 22. Adjust front wheel wire protector









## 23. Quick learn on how to start your DF250RTE-20 Bike