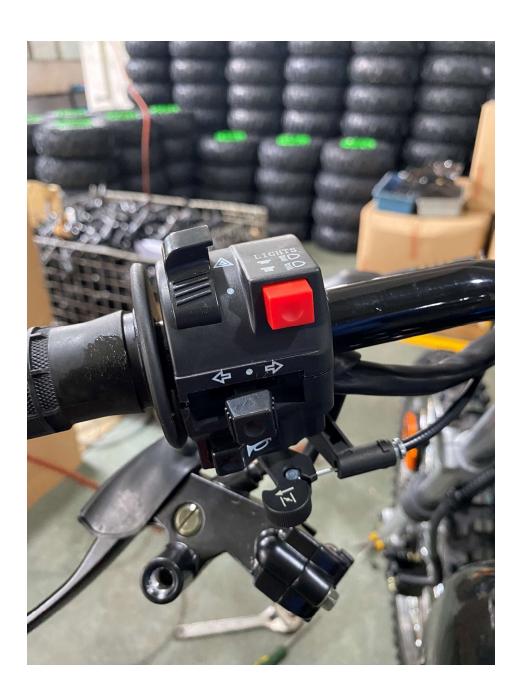

all Foot Gear Lever
- 16. Install Front Headlight Assembly
- 17. Install Front Fender
- 18. Install Battery
- 19. Install Front Left and Right Fender
- 20. Install Handlebar Crash Pad
- 21. Install Rear View Mirrors
- 22. Adjust front wheel wire protector
- 23. Quick learn on how to start your DF250RTE-20 Bike

#### 1. Remove Cardboard Box



#### 2. Remove Metal Frame



## 3. Layout all parts for installation







### 4. Cut rear stabilize wire





### 5. Install Handlebar







## 6. Install Rear Suspension Shock





### 7. Remove front wheel shaft





### 8. Install Kick Stand



















### 9. Install from Wheel











## 10. Raise and attach front Suspension











## 11. Install Front Turn Signal Light





### 12. Install Left Side Combination Switch











### 13. Install Left Side Clutch Lever Assembly







## 14. Install Passenger Foot Peg









### 15. Install Foot Gear Lever







## 16. Install Front Headlight Assembly















### 17. Install Front Fender







## 18. Install Battery











# 19. Install Front Left and Right Fender











### 20. Install Handlebar Crash Pad





21. Install Rear View Mirrors







## 22. Adjust front wheel wire protector









## 23. Quick learn on how to start your DF250RTE-20 Bike