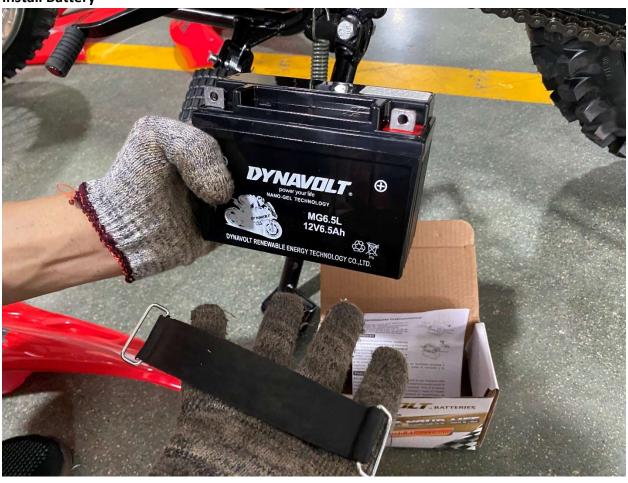

r
- 23. Quick learn on how to start your DF250RTE-20 Bike

#### 1. Remove Cardboard Box



#### 2. Remove Metal Frame



## 3. Layout all parts for installation







### 4. Cut rear stabilize wire





### 5. Install Handlebar







## 6. Install Rear Suspension Shock





### 7. Remove front wheel shaft





### 8. Install Kick Stand



















### 9. Install from Wheel











## 10. Raise and attach front Suspension











## 11. Install Front Turn Signal Light





### 12. Install Left Side Combination Switch











### 13. Install Left Side Clutch Lever Assembly







## 14. Install Passenger Foot Peg









### 15. Install Foot Gear Lever







## 16. Install Front Headlight Assembly















### 17. Install Front Fender







## 18. Install Battery











# 19. Install Front Left and Right Fender











### 20. Install Handlebar Crash Pad





21. Install Rear View Mirrors







## 22. Adjust front wheel wire protector









## 23. Quick learn on how to start your DF250RTE-20 Bike