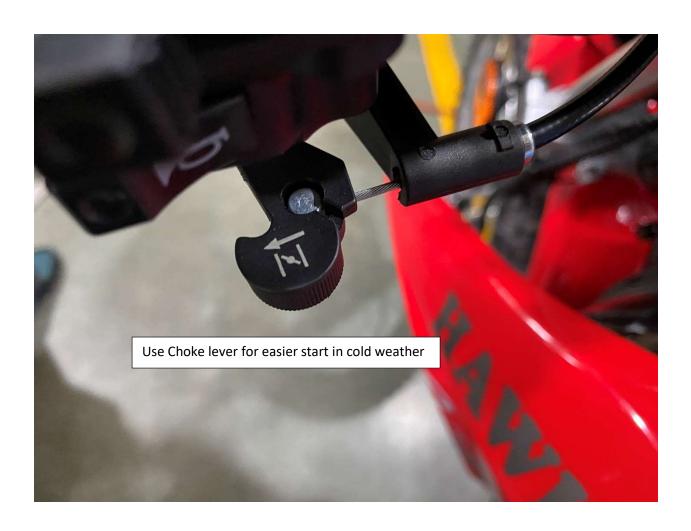

Suspension Shock





### 7. Remove front wheel shaft





### 8. Install Kick Stand



















### 9. Install from Wheel











## 10. Raise and attach front Suspension











## 11. Install Front Turn Signal Light





### 12. Install Left Side Combination Switch











### 13. Install Left Side Clutch Lever Assembly







## 14. Install Passenger Foot Peg









### 15. Install Foot Gear Lever







## 16. Install Front Headlight Assembly















### 17. Install Front Fender







## 18. Install Battery











# 19. Install Front Left and Right Fender











### 20. Install Handlebar Crash Pad





21. Install Rear View Mirrors







## 22. Adjust front wheel wire protector









## 23. Quick learn on how to start your DF250RTE-20 Bike