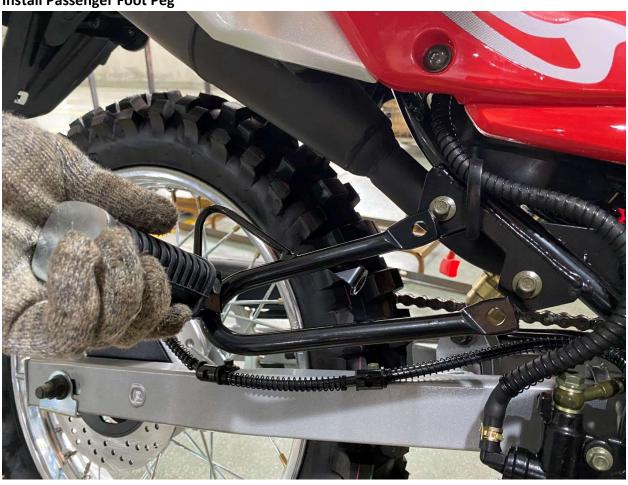

Install Battery
- 19. Install Front Left and Right Fender
- 20. Install Handlebar Crash Pad
- 21. Install Rear View Mirrors
- 22. Adjust front wheel wire protector
- 23. Quick learn on how to start your DF250RTE-20 Bike

#### 1. Remove Cardboard Box



#### 2. Remove Metal Frame



## 3. Layout all parts for installation







### 4. Cut rear stabilize wire





### 5. Install Handlebar







## 6. Install Rear Suspension Shock





### 7. Remove front wheel shaft





### 8. Install Kick Stand



















### 9. Install from Wheel











## 10. Raise and attach front Suspension











## 11. Install Front Turn Signal Light





### 12. Install Left Side Combination Switch











### 13. Install Left Side Clutch Lever Assembly







## 14. Install Passenger Foot Peg









### 15. Install Foot Gear Lever







## 16. Install Front Headlight Assembly















### 17. Install Front Fender







## 18. Install Battery











# 19. Install Front Left and Right Fender











### 20. Install Handlebar Crash Pad





21. Install Rear View Mirrors







## 22. Adjust front wheel wire protector









## 23. Quick learn on how to start your DF250RTE-20 Bike