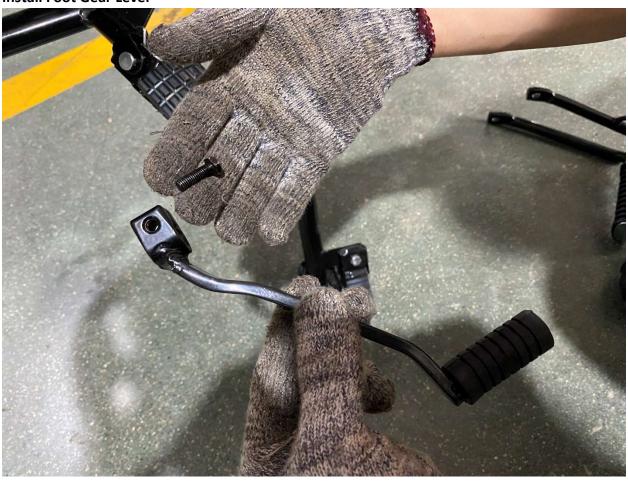

and Right Fender
- 20. Install Handlebar Crash Pad
- 21. Install Rear View Mirrors
- 22. Adjust front wheel wire protector
- 23. Quick learn on how to start your DF250RTE-20 Bike

#### 1. Remove Cardboard Box



#### 2. Remove Metal Frame



## 3. Layout all parts for installation







### 4. Cut rear stabilize wire





### 5. Install Handlebar







## 6. Install Rear Suspension Shock





### 7. Remove front wheel shaft





### 8. Install Kick Stand



















### 9. Install from Wheel











## 10. Raise and attach front Suspension











## 11. Install Front Turn Signal Light





### 12. Install Left Side Combination Switch











### 13. Install Left Side Clutch Lever Assembly







## 14. Install Passenger Foot Peg









### 15. Install Foot Gear Lever







## 16. Install Front Headlight Assembly















### 17. Install Front Fender







## 18. Install Battery











# 19. Install Front Left and Right Fender











### 20. Install Handlebar Crash Pad





21. Install Rear View Mirrors







## 22. Adjust front wheel wire protector









## 23. Quick learn on how to start your DF250RTE-20 Bike