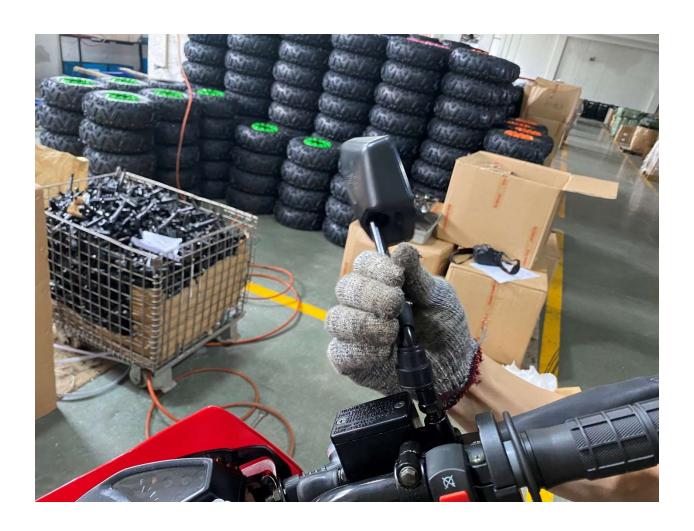

arts for installation







### 4. Cut rear stabilize wire





### 5. Install Handlebar







## 6. Install Rear Suspension Shock





### 7. Remove front wheel shaft





### 8. Install Kick Stand



















### 9. Install from Wheel











## 10. Raise and attach front Suspension











## 11. Install Front Turn Signal Light





### 12. Install Left Side Combination Switch











### 13. Install Left Side Clutch Lever Assembly







## 14. Install Passenger Foot Peg









### 15. Install Foot Gear Lever







## 16. Install Front Headlight Assembly















### 17. Install Front Fender







## 18. Install Battery











# 19. Install Front Left and Right Fender











### 20. Install Handlebar Crash Pad





21. Install Rear View Mirrors







## 22. Adjust front wheel wire protector









## 23. Quick learn on how to start your DF250RTE-20 Bike