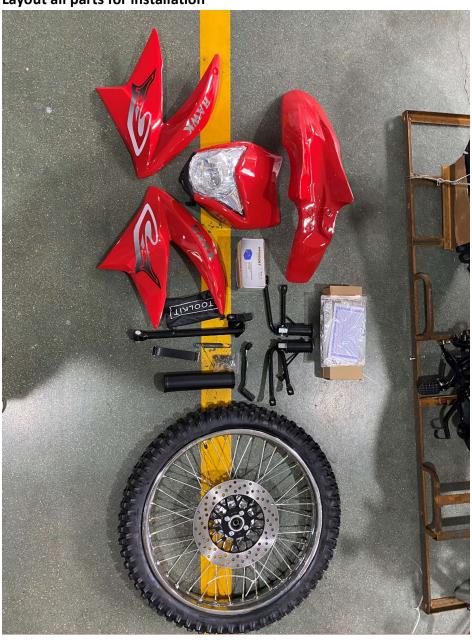

allation
- 4. Cut rear stabilize wire
- 5. Install Handlebar
- 6. Install Rear Suspension Shock
- 7. Remove front wheel shaft
- 8. Install Kick Stand
- 9. Install from Wheel
- 10. Raise and attach front Suspension
- 11. Install Front Turn Signal Light
- 12. Install Left Side Combination Switch
- 13. Install Left Side Clutch Lever Assembly
- 14. Install Passenger Foot Peg
- 15. Install Foot Gear Lever
- 16. Install Front Headlight Assembly
- 17. Install Front Fender
- 18. Install Battery
- 19. Install Front Left and Right Fender
- 20. Install Handlebar Crash Pad
- 21. Install Rear View Mirrors
- 22. Adjust front wheel wire protector
- 23. Quick learn on how to start your DF250RTE-20 Bike

#### 1. Remove Cardboard Box



#### 2. Remove Metal Frame



## 3. Layout all parts for installation







### 4. Cut rear stabilize wire





### 5. Install Handlebar







## 6. Install Rear Suspension Shock





### 7. Remove front wheel shaft





### 8. Install Kick Stand



















### 9. Install from Wheel











## 10. Raise and attach front Suspension











## 11. Install Front Turn Signal Light





### 12. Install Left Side Combination Switch











### 13. Install Left Side Clutch Lever Assembly







## 14. Install Passenger Foot Peg









### 15. Install Foot Gear Lever







## 16. Install Front Headlight Assembly















### 17. Install Front Fender







## 18. Install Battery











# 19. Install Front Left and Right Fender











### 20. Install Handlebar Crash Pad





21. Install Rear View Mirrors







## 22. Adjust front w