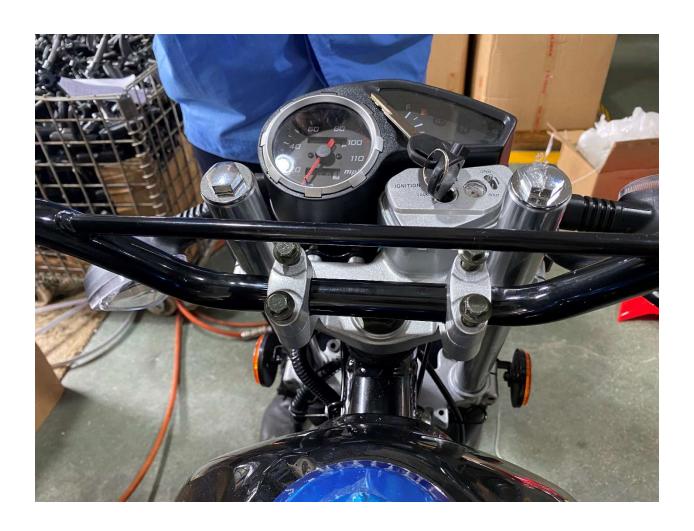

all Rear Suspension Shock
- 7. Remove front wheel shaft
- 8. Install Kick Stand
- 9. Install from Wheel
- 10. Raise and attach front Suspension
- 11. Install Front Turn Signal Light
- 12. Install Left Side Combination Switch
- 13. Install Left Side Clutch Lever Assembly
- 14. Install Passenger Foot Peg
- 15. Install Foot Gear Lever
- 16. Install Front Headlight Assembly
- 17. Install Front Fender
- 18. Install Battery
- 19. Install Front Left and Right Fender
- 20. Install Handlebar Crash Pad
- 21. Install Rear View Mirrors
- 22. Adjust front wheel wire protector
- 23. Quick learn on how to start your DF250RTE-20 Bike

#### 1. Remove Cardboard Box



#### 2. Remove Metal Frame



## 3. Layout all parts for installation







### 4. Cut rear stabilize wire





### 5. Install Handlebar







## 6. Install Rear Suspension Shock





### 7. Remove front wheel shaft





### 8. Install Kick Stand



















### 9. Install from Wheel











## 10. Raise and attach front Suspension











## 11. Install Front Turn Signal Light





### 12. Install Left Side Combination Switch











### 13. Install Left Side Clutch Lever Assembly







## 14. Install Passenger Foot Peg









### 15. Install Foot Gear Lever







## 16. Install Front Headlight Assembly















### 17. Install Front Fender







## 18. Install Battery











# 19. Install Front Left and Right Fender











### 20. Install Handlebar Crash Pad





21. Install Rear View Mirrors







## 22. Adjust front wheel wire protector









## 23. Quick learn on how to start your D