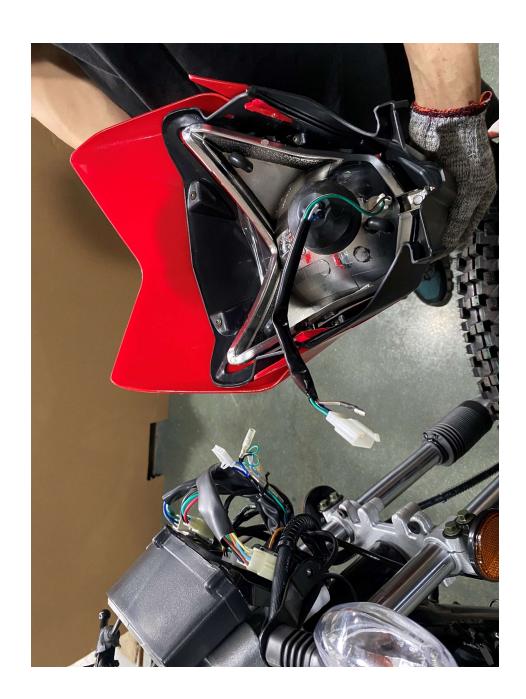

d
- 21. Install Rear View Mirrors
- 22. Adjust front wheel wire protector
- 23. Quick learn on how to start your DF250RTE-20 Bike

#### 1. Remove Cardboard Box



#### 2. Remove Metal Frame



## 3. Layout all parts for installation







### 4. Cut rear stabilize wire





### 5. Install Handlebar







## 6. Install Rear Suspension Shock





### 7. Remove front wheel shaft





### 8. Install Kick Stand



















### 9. Install from Wheel











## 10. Raise and attach front Suspension











## 11. Install Front Turn Signal Light





### 12. Install Left Side Combination Switch











### 13. Install Left Side Clutch Lever Assembly







## 14. Install Passenger Foot Peg









### 15. Install Foot Gear Lever







## 16. Install Front Headlight Assembly















### 17. Install Front Fender







## 18. Install Battery











# 19. Install Front Left and Right Fender











### 20. Install Handlebar Crash Pad





21. Install Rear View Mirrors







## 22. Adjust front wheel wire protector









## 23. Quick learn on how to start your DF250RTE-20 Bike