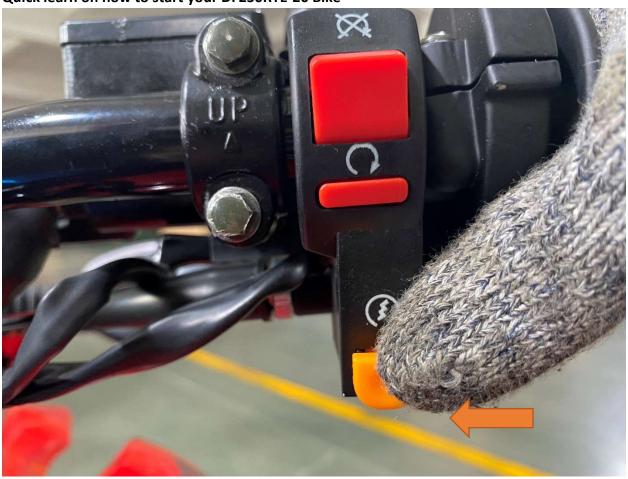

Rear Suspension Shock





### 7. Remove front wheel shaft





### 8. Install Kick Stand



















### 9. Install from Wheel











## 10. Raise and attach front Suspension











## 11. Install Front Turn Signal Light





### 12. Install Left Side Combination Switch











### 13. Install Left Side Clutch Lever Assembly







## 14. Install Passenger Foot Peg









### 15. Install Foot Gear Lever







## 16. Install Front Headlight Assembly















### 17. Install Front Fender







## 18. Install Battery











# 19. Install Front Left and Right Fender











### 20. Install Handlebar Crash Pad





21. Install Rear View Mirrors







## 22. Adjust front wheel wire protector









## 23. Quick learn on how to start your DF250RTE-20 Bike