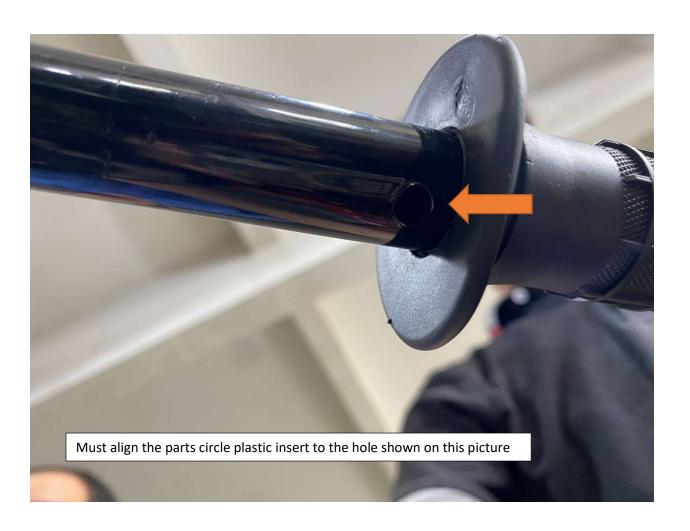

stall Foot Gear Lever
- 16. Install Front Headlight Assembly
- 17. Install Front Fender
- 18. Install Battery
- 19. Install Front Left and Right Fender
- 20. Install Handlebar Crash Pad
- 21. Install Rear View Mirrors
- 22. Adjust front wheel wire protector
- 23. Quick learn on how to start your DF250RTE-20 Bike

#### 1. Remove Cardboard Box



#### 2. Remove Metal Frame



## 3. Layout all parts for installation







### 4. Cut rear stabilize wire





### 5. Install Handlebar







## 6. Install Rear Suspension Shock





### 7. Remove front wheel shaft





### 8. Install Kick Stand



















### 9. Install from Wheel











## 10. Raise and attach front Suspension











## 11. Install Front Turn Signal Light





### 12. Install Left Side Combination Switch











### 13. Install Left Side Clutch Lever Assembly







## 14. Install Passenger Foot Peg









### 15. Install Foot Gear Lever







## 16. Install Front Headlight Assembly















### 17. Install Front Fender







## 18. Install Battery











# 19. Install Front Left and Right Fender











### 20. Install Handlebar Crash Pad





21. Install Rear View Mirrors







## 22. Adjust front wheel wire protector









## 23. Quick learn on how to start your DF250RTE-20 Bike