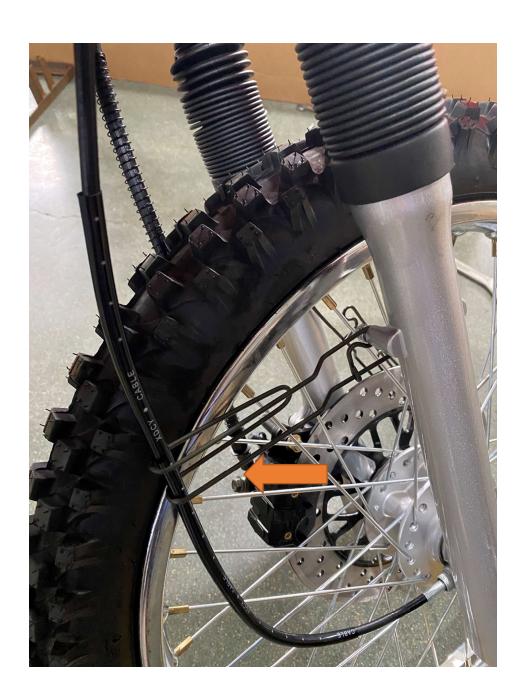

tabilize wire





### 5. Install Handlebar







## 6. Install Rear Suspension Shock





### 7. Remove front wheel shaft





### 8. Install Kick Stand



















### 9. Install from Wheel











## 10. Raise and attach front Suspension











## 11. Install Front Turn Signal Light





### 12. Install Left Side Combination Switch











### 13. Install Left Side Clutch Lever Assembly







## 14. Install Passenger Foot Peg









### 15. Install Foot Gear Lever







## 16. Install Front Headlight Assembly















### 17. Install Front Fender







## 18. Install Battery











# 19. Install Front Left and Right Fender











### 20. Install Handlebar Crash Pad





21. Install Rear View Mirrors







## 22. Adjust front wheel wire protector









## 23. Quick learn on how to start your DF250RTE-20 Bike