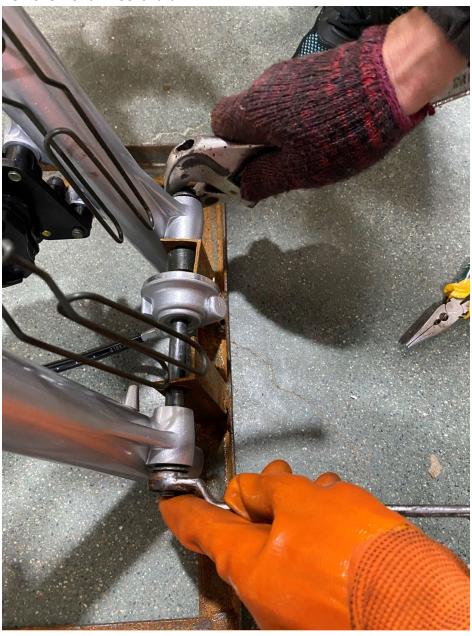

d
- 9. Install from Wheel
- 10. Raise and attach front Suspension
- 11. Install Front Turn Signal Light
- 12. Install Left Side Combination Switch
- 13. Install Left Side Clutch Lever Assembly
- 14. Install Passenger Foot Peg
- 15. Install Foot Gear Lever
- 16. Install Front Headlight Assembly
- 17. Install Front Fender
- 18. Install Battery
- 19. Install Front Left and Right Fender
- 20. Install Handlebar Crash Pad
- 21. Install Rear View Mirrors
- 22. Adjust front wheel wire protector
- 23. Quick learn on how to start your DF250RTE-20 Bike

#### 1. Remove Cardboard Box



#### 2. Remove Metal Frame



## 3. Layout all parts for installation







### 4. Cut rear stabilize wire





### 5. Install Handlebar







## 6. Install Rear Suspension Shock





### 7. Remove front wheel shaft





### 8. Install Kick Stand



















### 9. Install from Wheel











## 10. Raise and attach front Suspension











## 11. Install Front Turn Signal Light





### 12. Install Left Side Combination Switch











### 13. Install Left Side Clutch Lever Assembly







## 14. Install Passenger Foot Peg









### 15. Install Foot Gear Lever







## 16. Install Front Headlight Assembly















### 17. Install Front Fender







## 18. Install Battery











# 19. Install Front Left and Right Fender











### 20. Install Handlebar Crash Pad





21. Install Rear View Mirrors







## 22. Adjust front wheel wire protector









## 23. Quick learn on how to start your DF250RTE-20 Bike