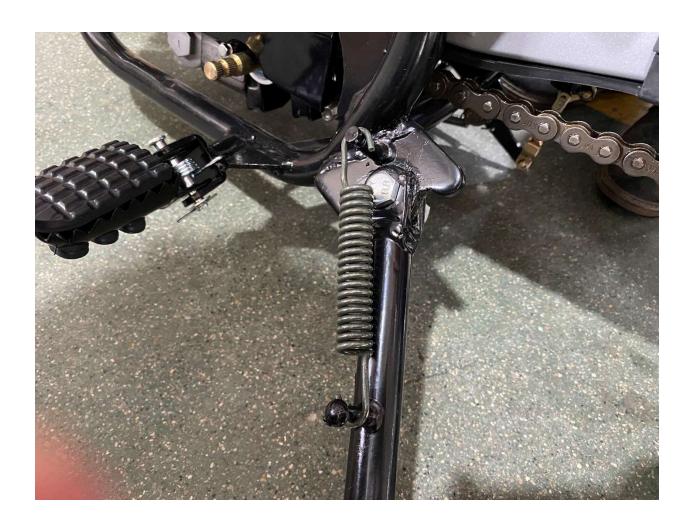

se and attach front Suspension
- 11. Install Front Turn Signal Light
- 12. Install Left Side Combination Switch
- 13. Install Left Side Clutch Lever Assembly
- 14. Install Passenger Foot Peg
- 15. Install Foot Gear Lever
- 16. Install Front Headlight Assembly
- 17. Install Front Fender
- 18. Install Battery
- 19. Install Front Left and Right Fender
- 20. Install Handlebar Crash Pad
- 21. Install Rear View Mirrors
- 22. Adjust front wheel wire protector
- 23. Quick learn on how to start your DF250RTE-20 Bike

#### 1. Remove Cardboard Box



#### 2. Remove Metal Frame



## 3. Layout all parts for installation







### 4. Cut rear stabilize wire





### 5. Install Handlebar







## 6. Install Rear Suspension Shock





### 7. Remove front wheel shaft





### 8. Install Kick Stand



















### 9. Install from Wheel











## 10. Raise and attach front Suspension











## 11. Install Front Turn Signal Light





### 12. Install Left Side Combination Switch











### 13. Install Left Side Clutch Lever Assembly







## 14. Install Passenger Foot Peg









### 15. Install Foot Gear Lever







## 16. Install Front Headlight Assembly















### 17. Install Front Fender







## 18. Install Battery











# 19. Install Front Left and Right Fender











### 20. Install Handlebar Crash Pad





21. Install Rear View Mirrors







## 22. Adjust front wheel wire protector









## 23. Quick learn on how to start your DF250RTE-20 Bike