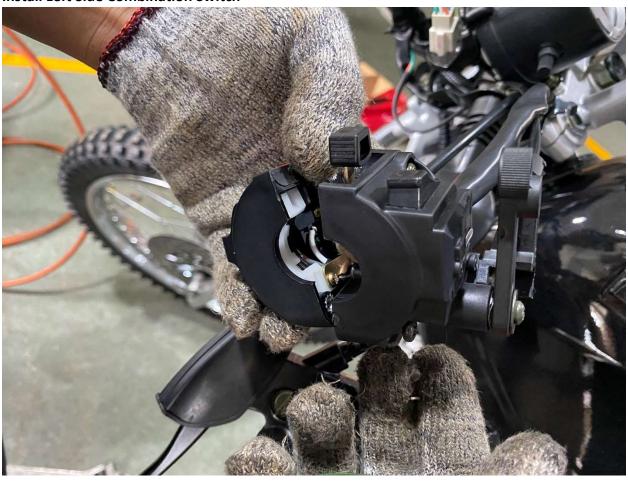

15. Install Foot Gear Lever
- 16. Install Front Headlight Assembly
- 17. Install Front Fender
- 18. Install Battery
- 19. Install Front Left and Right Fender
- 20. Install Handlebar Crash Pad
- 21. Install Rear View Mirrors
- 22. Adjust front wheel wire protector
- 23. Quick learn on how to start your DF250RTE-20 Bike

#### 1. Remove Cardboard Box



#### 2. Remove Metal Frame



## 3. Layout all parts for installation







### 4. Cut rear stabilize wire





### 5. Install Handlebar







## 6. Install Rear Suspension Shock





### 7. Remove front wheel shaft





### 8. Install Kick Stand



















### 9. Install from Wheel











## 10. Raise and attach front Suspension











## 11. Install Front Turn Signal Light





### 12. Install Left Side Combination Switch











### 13. Install Left Side Clutch Lever Assembly







## 14. Install Passenger Foot Peg









### 15. Install Foot Gear Lever







## 16. Install Front Headlight Assembly















### 17. Install Front Fender







## 18. Install Battery











# 19. Install Front Left and Right Fender











### 20. Install Handlebar Crash Pad





21. Install Rear View Mirrors







## 22. Adjust front wheel wire protector









## 23. Quick learn on how to start your DF250RTE-20 Bike