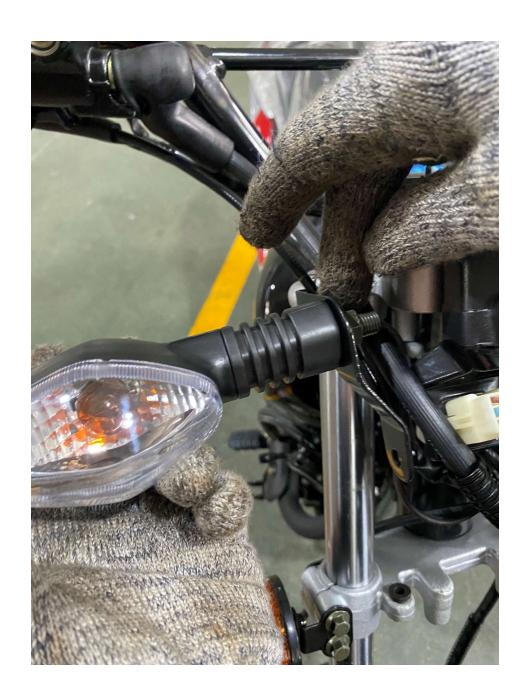

ver Assembly
- 14. Install Passenger Foot Peg
- 15. Install Foot Gear Lever
- 16. Install Front Headlight Assembly
- 17. Install Front Fender
- 18. Install Battery
- 19. Install Front Left and Right Fender
- 20. Install Handlebar Crash Pad
- 21. Install Rear View Mirrors
- 22. Adjust front wheel wire protector
- 23. Quick learn on how to start your DF250RTE-20 Bike

#### 1. Remove Cardboard Box



#### 2. Remove Metal Frame



## 3. Layout all parts for installation







### 4. Cut rear stabilize wire





### 5. Install Handlebar







## 6. Install Rear Suspension Shock





### 7. Remove front wheel shaft





### 8. Install Kick Stand



















### 9. Install from Wheel











## 10. Raise and attach front Suspension











## 11. Install Front Turn Signal Light





### 12. Install Left Side Combination Switch











### 13. Install Left Side Clutch Lever Assembly







## 14. Install Passenger Foot Peg









### 15. Install Foot Gear Lever







## 16. Install Front Headlight Assembly















### 17. Install Front Fender







## 18. Install Battery











# 19. Install Front Left and Right Fender











### 20. Install Handlebar Crash Pad





21. Install Rear View Mirrors







## 22. Adjust front wheel wire protector









## 23. Quick learn on how to start your DF250RTE-20 Bike