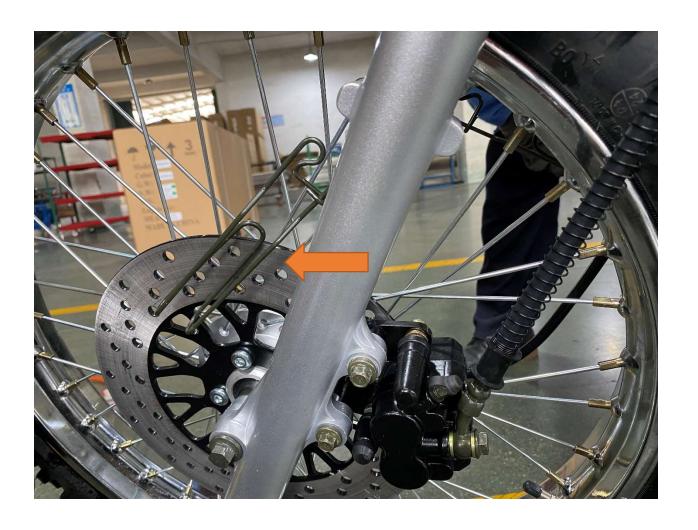

bilize wire





### 5. Install Handlebar







## 6. Install Rear Suspension Shock





### 7. Remove front wheel shaft





### 8. Install Kick Stand



















### 9. Install from Wheel











## 10. Raise and attach front Suspension











## 11. Install Front Turn Signal Light





### 12. Install Left Side Combination Switch











### 13. Install Left Side Clutch Lever Assembly







## 14. Install Passenger Foot Peg









### 15. Install Foot Gear Lever







## 16. Install Front Headlight Assembly















### 17. Install Front Fender







## 18. Install Battery











# 19. Install Front Left and Right Fender











### 20. Install Handlebar Crash Pad





21. Install Rear View Mirrors







## 22. Adjust front wheel wire protector









## 23. Quick learn on how to start your DF250RTE-20 Bike