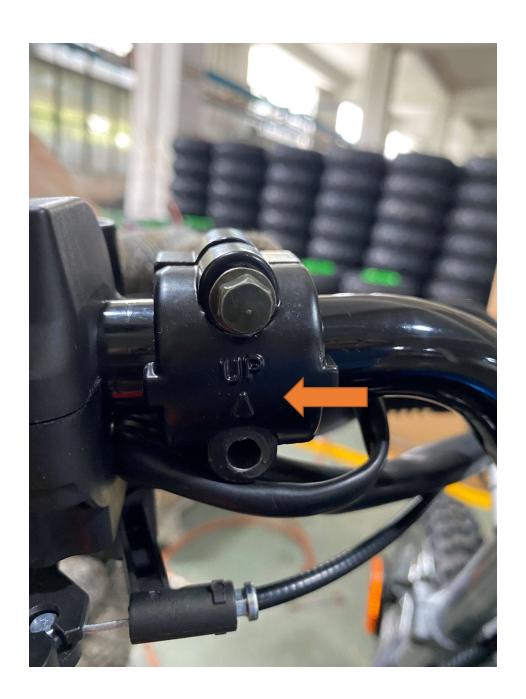

embly
- 17. Install Front Fender
- 18. Install Battery
- 19. Install Front Left and Right Fender
- 20. Install Handlebar Crash Pad
- 21. Install Rear View Mirrors
- 22. Adjust front wheel wire protector
- 23. Quick learn on how to start your DF250RTE-20 Bike

#### 1. Remove Cardboard Box



#### 2. Remove Metal Frame



## 3. Layout all parts for installation







### 4. Cut rear stabilize wire





### 5. Install Handlebar







## 6. Install Rear Suspension Shock





### 7. Remove front wheel shaft





### 8. Install Kick Stand



















### 9. Install from Wheel











## 10. Raise and attach front Suspension











## 11. Install Front Turn Signal Light





### 12. Install Left Side Combination Switch











### 13. Install Left Side Clutch Lever Assembly







## 14. Install Passenger Foot Peg









### 15. Install Foot Gear Lever







## 16. Install Front Headlight Assembly















### 17. Install Front Fender







## 18. Install Battery











# 19. Install Front Left and Right Fender











### 20. Install Handlebar Crash Pad





21. Install Rear View Mirrors







## 22. Adjust front wheel wire protector









## 23. Quick learn on how to start your DF250RTE-20 Bike