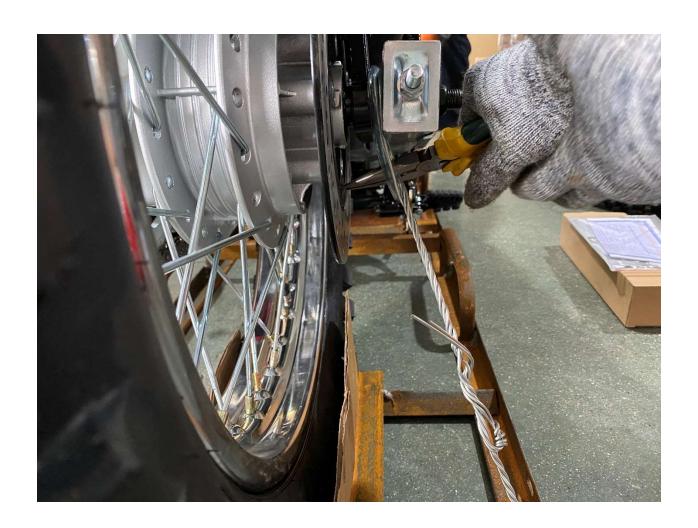

5. Install Handlebar
- 6. Install Rear Suspension Shock
- 7. Remove front wheel shaft
- 8. Install Kick Stand
- 9. Install from Wheel
- 10. Raise and attach front Suspension
- 11. Install Front Turn Signal Light
- 12. Install Left Side Combination Switch
- 13. Install Left Side Clutch Lever Assembly
- 14. Install Passenger Foot Peg
- 15. Install Foot Gear Lever
- 16. Install Front Headlight Assembly
- 17. Install Front Fender
- 18. Install Battery
- 19. Install Front Left and Right Fender
- 20. Install Handlebar Crash Pad
- 21. Install Rear View Mirrors
- 22. Adjust front wheel wire protector
- 23. Quick learn on how to start your DF250RTE-20 Bike

#### 1. Remove Cardboard Box



#### 2. Remove Metal Frame



## 3. Layout all parts for installation







### 4. Cut rear stabilize wire





### 5. Install Handlebar







## 6. Install Rear Suspension Shock





### 7. Remove front wheel shaft





### 8. Install Kick Stand



















### 9. Install from Wheel











## 10. Raise and attach front Suspension











## 11. Install Front Turn Signal Light





### 12. Install Left Side Combination Switch











### 13. Install Left Side Clutch Lever Assembly







## 14. Install Passenger Foot Peg









### 15. Install Foot Gear Lever







## 16. Install Front Headlight Assembly















### 17. Install Front Fender







## 18. Install Battery











# 19. Install Front Left and Right Fender











### 20. Install Handlebar Crash Pad





21. Install Rear View Mirrors







## 22. Adjust front wheel wire protector









## 23. Quic