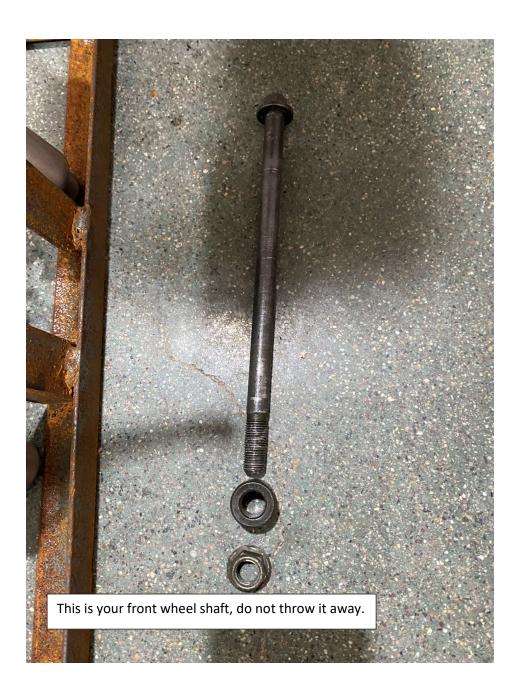

- 9. Install from Wheel
- 10. Raise and attach front Suspension
- 11. Install Front Turn Signal Light
- 12. Install Left Side Combination Switch
- 13. Install Left Side Clutch Lever Assembly
- 14. Install Passenger Foot Peg
- 15. Install Foot Gear Lever
- 16. Install Front Headlight Assembly
- 17. Install Front Fender
- 18. Install Battery
- 19. Install Front Left and Right Fender
- 20. Install Handlebar Crash Pad
- 21. Install Rear View Mirrors
- 22. Adjust front wheel wire protector
- 23. Quick learn on how to start your DF250RTE-20 Bike

#### 1. Remove Cardboard Box



#### 2. Remove Metal Frame



## 3. Layout all parts for installation







### 4. Cut rear stabilize wire





### 5. Install Handlebar







## 6. Install Rear Suspension Shock





### 7. Remove front wheel shaft





### 8. Install Kick Stand



















### 9. Install from Wheel











## 10. Raise and attach front Suspension











## 11. Install Front Turn Signal Light





### 12. Install Left Side Combination Switch











### 13. Install Left Side Clutch Lever Assembly







## 14. Install Passenger Foot Peg









### 15. Install Foot Gear Lever







## 16. Install Front Headlight Assembly















### 17. Install Front Fender







## 18. Install Battery











# 19. Install Front Left and Right Fender











### 20. Install Handlebar Crash Pad





21. Install Rear View Mirrors







## 22. Adjust front wheel wire protector









## 23. Quick learn on how to start your DF250RTE-20 Bike