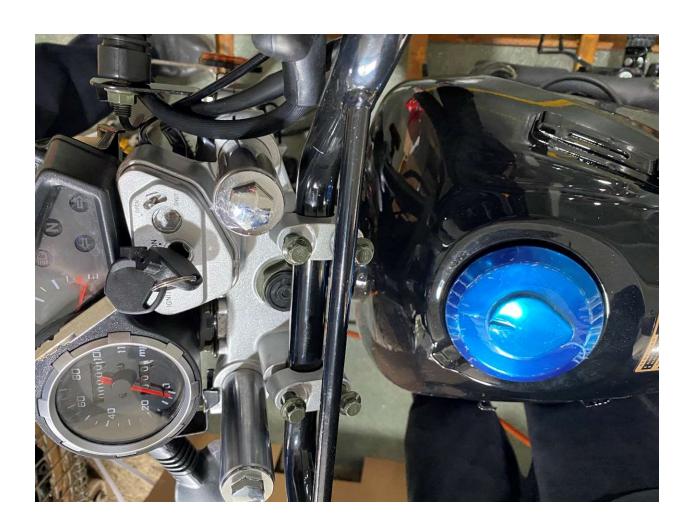

l Rear Suspension Shock
- 7. Remove front wheel shaft
- 8. Install Kick Stand
- 9. Install from Wheel
- 10. Raise and attach front Suspension
- 11. Install Front Turn Signal Light
- 12. Install Left Side Combination Switch
- 13. Install Left Side Clutch Lever Assembly
- 14. Install Passenger Foot Peg
- 15. Install Foot Gear Lever
- 16. Install Front Headlight Assembly
- 17. Install Front Fender
- 18. Install Battery
- 19. Install Front Left and Right Fender
- 20. Install Handlebar Crash Pad
- 21. Install Rear View Mirrors
- 22. Adjust front wheel wire protector
- 23. Quick learn on how to start your DF250RTE-20 Bike

#### 1. Remove Cardboard Box



#### 2. Remove Metal Frame



## 3. Layout all parts for installation







### 4. Cut rear stabilize wire





### 5. Install Handlebar







## 6. Install Rear Suspension Shock





### 7. Remove front wheel shaft





### 8. Install Kick Stand



















### 9. Install from Wheel











## 10. Raise and attach front Suspension











## 11. Install Front Turn Signal Light





### 12. Install Left Side Combination Switch











### 13. Install Left Side Clutch Lever Assembly







## 14. Install Passenger Foot Peg









### 15. Install Foot Gear Lever







## 16. Install Front Headlight Assembly















### 17. Install Front Fender







## 18. Install Battery











# 19. Install Front Left and Right Fender











### 20. Install Handlebar Crash Pad





21. Install Rear View Mirrors







## 22. Adjust front wheel wire protector









## 23. Quick learn on how to start your DF2