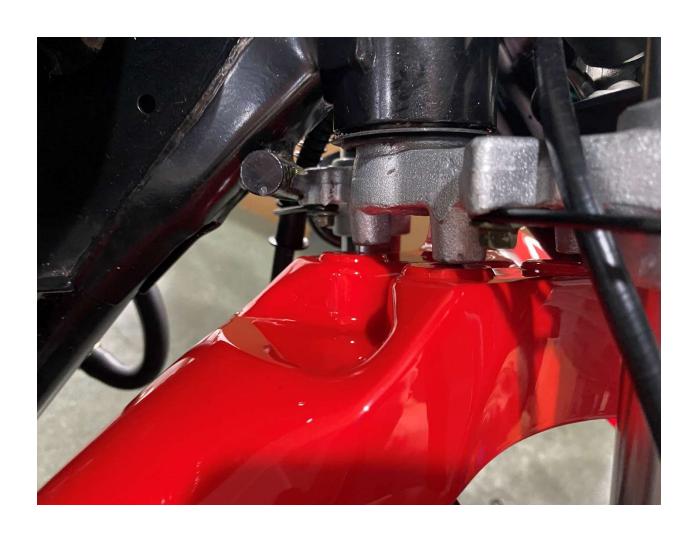

st front wheel wire protector
- 23. Quick learn on how to start your DF250RTE-20 Bike

#### 1. Remove Cardboard Box



#### 2. Remove Metal Frame



## 3. Layout all parts for installation







### 4. Cut rear stabilize wire





### 5. Install Handlebar







## 6. Install Rear Suspension Shock





### 7. Remove front wheel shaft





### 8. Install Kick Stand



















### 9. Install from Wheel











## 10. Raise and attach front Suspension











## 11. Install Front Turn Signal Light





### 12. Install Left Side Combination Switch











### 13. Install Left Side Clutch Lever Assembly







## 14. Install Passenger Foot Peg









### 15. Install Foot Gear Lever







## 16. Install Front Headlight Assembly















### 17. Install Front Fender







## 18. Install Battery











# 19. Install Front Left and Right Fender











### 20. Install Handlebar Crash Pad





21. Install Rear View Mirrors







## 22. Adjust front wheel wire protector









## 23. Quick learn on how to start your DF250RTE-20 Bike