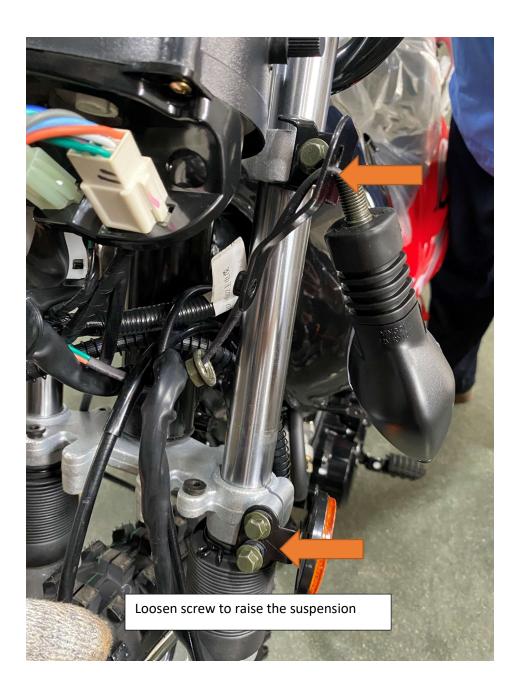

mbination Switch
- 13. Install Left Side Clutch Lever Assembly
- 14. Install Passenger Foot Peg
- 15. Install Foot Gear Lever
- 16. Install Front Headlight Assembly
- 17. Install Front Fender
- 18. Install Battery
- 19. Install Front Left and Right Fender
- 20. Install Handlebar Crash Pad
- 21. Install Rear View Mirrors
- 22. Adjust front wheel wire protector
- 23. Quick learn on how to start your DF250RTE-20 Bike

#### 1. Remove Cardboard Box



#### 2. Remove Metal Frame



## 3. Layout all parts for installation







### 4. Cut rear stabilize wire





### 5. Install Handlebar







## 6. Install Rear Suspension Shock





### 7. Remove front wheel shaft





### 8. Install Kick Stand



















### 9. Install from Wheel











## 10. Raise and attach front Suspension











## 11. Install Front Turn Signal Light





### 12. Install Left Side Combination Switch











### 13. Install Left Side Clutch Lever Assembly







## 14. Install Passenger Foot Peg









### 15. Install Foot Gear Lever







## 16. Install Front Headlight Assembly















### 17. Install Front Fender







## 18. Install Battery











# 19. Install Front Left and Right Fender











### 20. Install Handlebar Crash Pad





21. Install Rear View Mirrors







## 22. Adjust front wheel wire protector









## 23. Quick learn on how to start your DF250RTE-20 Bike