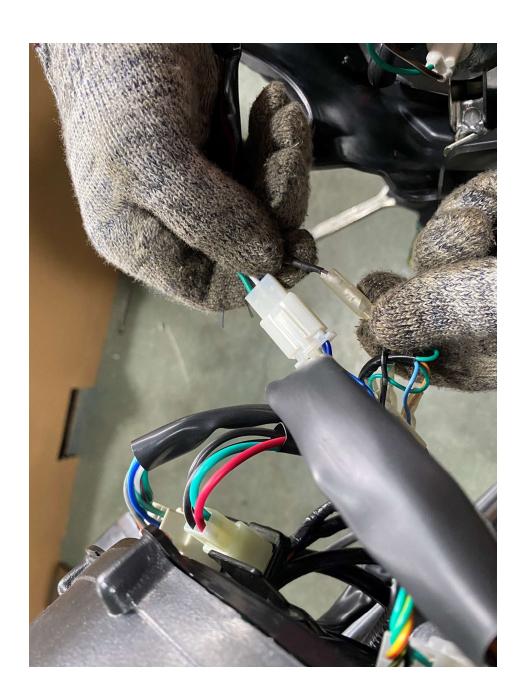

21. Install Rear View Mirrors
- 22. Adjust front wheel wire protector
- 23. Quick learn on how to start your DF250RTE-20 Bike

#### 1. Remove Cardboard Box



#### 2. Remove Metal Frame



## 3. Layout all parts for installation







### 4. Cut rear stabilize wire





### 5. Install Handlebar







## 6. Install Rear Suspension Shock





### 7. Remove front wheel shaft





### 8. Install Kick Stand



















### 9. Install from Wheel











## 10. Raise and attach front Suspension











## 11. Install Front Turn Signal Light





### 12. Install Left Side Combination Switch











### 13. Install Left Side Clutch Lever Assembly







## 14. Install Passenger Foot Peg









### 15. Install Foot Gear Lever







## 16. Install Front Headlight Assembly















### 17. Install Front Fender







## 18. Install Battery











# 19. Install Front Left and Right Fender











### 20. Install Handlebar Crash Pad





21. Install Rear View Mirrors







## 22. Adjust front wheel wire protector









## 23. Quick learn on how to start your DF250RTE-20 Bike