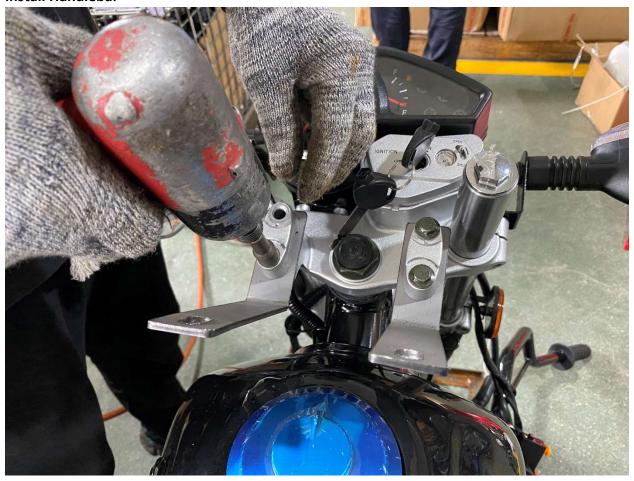

stall Rear Suspension Shock
- 7. Remove front wheel shaft
- 8. Install Kick Stand
- 9. Install from Wheel
- 10. Raise and attach front Suspension
- 11. Install Front Turn Signal Light
- 12. Install Left Side Combination Switch
- 13. Install Left Side Clutch Lever Assembly
- 14. Install Passenger Foot Peg
- 15. Install Foot Gear Lever
- 16. Install Front Headlight Assembly
- 17. Install Front Fender
- 18. Install Battery
- 19. Install Front Left and Right Fender
- 20. Install Handlebar Crash Pad
- 21. Install Rear View Mirrors
- 22. Adjust front wheel wire protector
- 23. Quick learn on how to start your DF250RTE-20 Bike

#### 1. Remove Cardboard Box



#### 2. Remove Metal Frame



## 3. Layout all parts for installation







### 4. Cut rear stabilize wire





### 5. Install Handlebar







## 6. Install Rear Suspension Shock





### 7. Remove front wheel shaft





### 8. Install Kick Stand



















### 9. Install from Wheel











## 10. Raise and attach front Suspension











## 11. Install Front Turn Signal Light





### 12. Install Left Side Combination Switch











### 13. Install Left Side Clutch Lever Assembly







## 14. Install Passenger Foot Peg









### 15. Install Foot Gear Lever







## 16. Install Front Headlight Assembly















### 17. Install Front Fender







## 18. Install Battery











# 19. Install Front Left and Right Fender











### 20. Install Handlebar Crash Pad





21. Install Rear View Mirrors







## 22. Adjust front wheel wire protector









## 23. Quick learn on how to start your