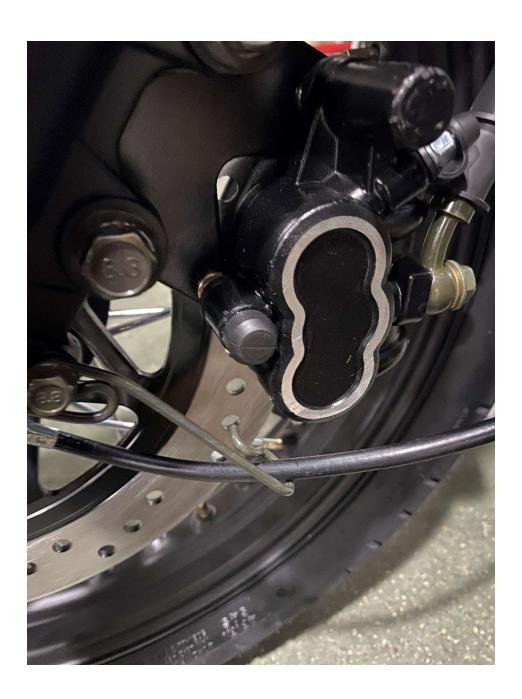

content**

- 1. Remove Cardboard Box
- 2. Remove Metal Crate
- 3. Layout all parts
- 4. Install Handlebar
- 5. Attach Speedometer Assembly
- 6. Attach Left Side Combination Switch
- 7. Attach Left Side Clutch Lever Assembly
- 8. Remove Front wheel shaft from the crate
- 9. Install Front Wheel
- 10. Install Front Brake Caliper
- 11. Install Foot Gear Lever
- **12. Install Mirrors**

#### 1. Remove Cardboard Box



#### 2. Remove Metal Crate



## 3. Layout all parts



### 4. Install Handlebar











## 5. Attach Speedometer Assembly







#### 6. Attach Left Side Combination Switch













#### 7. Attach Left Side Clutch Lever Assembly









#### 8. Remove Front wheel shaft from the crate









#### 9. Install Front Wheel











## 10. Install Front Brake Caliper









#### 11. Install Foot Gear Lever









#### 12. Install Mirrors