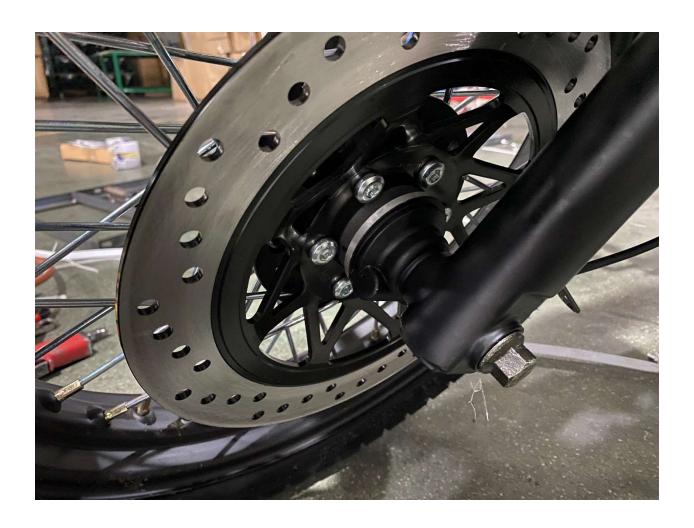

# **DF250RTR Assembly Guide**

## **Table of content**

- 1. Remove Cardboard Box
- 2. Remove Metal Crate
- 3. Layout all parts
- 4. Install Handlebar
- 5. Attach Speedometer Assembly
- 6. Attach Left Side Combination Switch
- 7. Attach Left Side Clutch Lever Assembly
- 8. Remove Front wheel shaft from the crate
- 9. Install Front Wheel
- 10. Install Front Brake Caliper
- 11. Install Foot Gear Lever
- **12. Install Mirrors**

#### 1. Remove Cardboard Box



#### 2. Remove Metal Crate



## 3. Layout all parts



### 4. Install Handlebar











## 5. Attach Speedometer Assembly







#### 6. Attach Left Side Combination Switch













#### 7. Attach Left Side Clutch Lever Assembly









#### 8. Remove Front wheel shaft from the crate









#### 9. Install Front Wheel











## 10. Install Front Brake Caliper









#### 11. Install Foot Gear Lever









#### 12. Install Mirrors