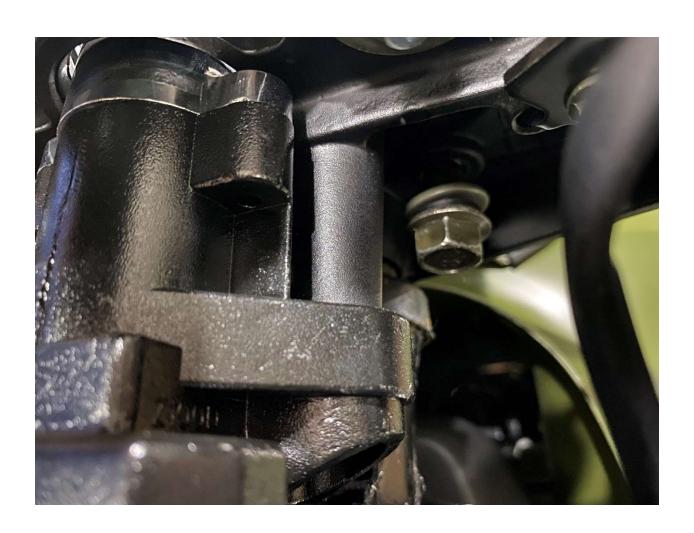

# **DF250RTR Assembly Guide**

## **Table of content**

- 1. Remove Cardboard Box
- 2. Remove Metal Crate
- 3. Layout all parts
- 4. Install Handlebar
- 5. Attach Speedometer Assembly
- 6. Attach Left Side Combination Switch
- 7. Attach Left Side Clutch Lever Assembly
- 8. Remove Front wheel shaft from the crate
- 9. Install Front Wheel
- 10. Install Front Brake Caliper
- 11. Install Foot Gear Lever
- **12. Install Mirrors**

#### 1. Remove Cardboard Box



#### 2. Remove Metal Crate



## 3. Layout all parts



### 4. Install Handlebar











## 5. Attach Speedometer Assembly







#### 6. Attach Left Side Combination Switch













#### 7. Attach Left Side Clutch Lever Assembly









#### 8. Remove Front wheel shaft from the crate









#### 9. Install Front Wheel











## 10. Install Front Brake Caliper









#### 11. Install Foot Gear Lever









#### 12. Install Mirrors