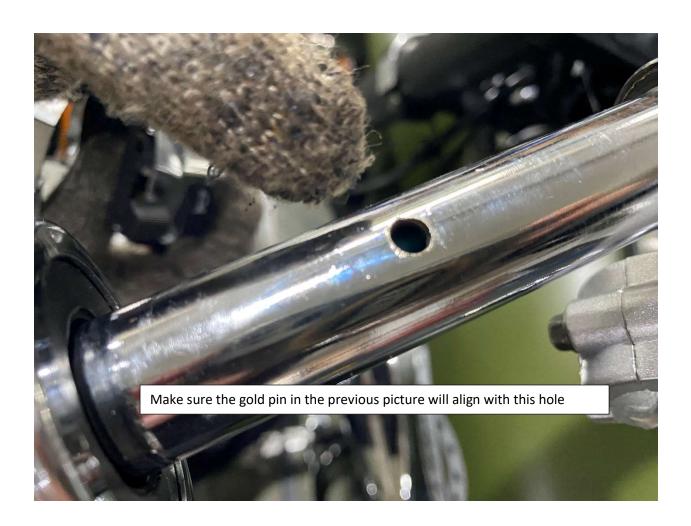

# **DF250RTR Assembly Guide**

## **Table of content**

- 1. Remove Cardboard Box
- 2. Remove Metal Crate
- 3. Layout all parts
- 4. Install Handlebar
- 5. Attach Speedometer Assembly
- 6. Attach Left Side Combination Switch
- 7. Attach Left Side Clutch Lever Assembly
- 8. Remove Front wheel shaft from the crate
- 9. Install Front Wheel
- 10. Install Front Brake Caliper
- 11. Install Foot Gear Lever
- **12. Install Mirrors**

#### 1. Remove Cardboard Box



#### 2. Remove Metal Crate



## 3. Layout all parts



### 4. Install Handlebar











## 5. Attach Speedometer Assembly







#### 6. Attach Left Side Combination Switch













#### 7. Attach Left Side Clutch Lever Assembly









#### 8. Remove Front wheel shaft from the crate









#### 9. Install Front Wheel











## 10. Install Front Brake Caliper









#### 11. Install Foot Gear Lever









#### 12. Install Mirrors