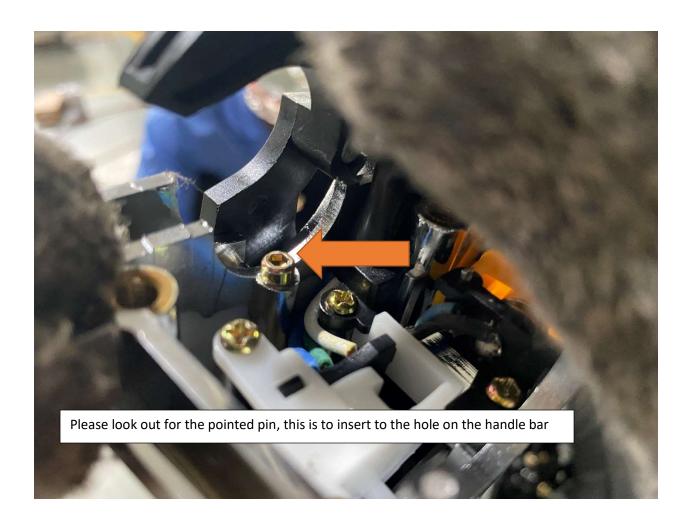

# **DF250RTR Assembly Guide**

## **Table of content**

- 1. Remove Cardboard Box
- 2. Remove Metal Crate
- 3. Layout all parts
- 4. Install Handlebar
- 5. Attach Speedometer Assembly
- 6. Attach Left Side Combination Switch
- 7. Attach Left Side Clutch Lever Assembly
- 8. Remove Front wheel shaft from the crate
- 9. Install Front Wheel
- 10. Install Front Brake Caliper
- 11. Install Foot Gear Lever
- **12. Install Mirrors**

#### 1. Remove Cardboard Box



#### 2. Remove Metal Crate



## 3. Layout all parts



### 4. Install Handlebar











## 5. Attach Speedometer Assembly







#### 6. Attach Left Side Combination Switch













#### 7. Attach Left Side Clutch Lever Assembly









#### 8. Remove Front wheel shaft from the crate









#### 9. Install Front Wheel











## 10. Install Front Brake Caliper









#### 11. Install Foot Gear Lever









#### 12. Install Mirrors