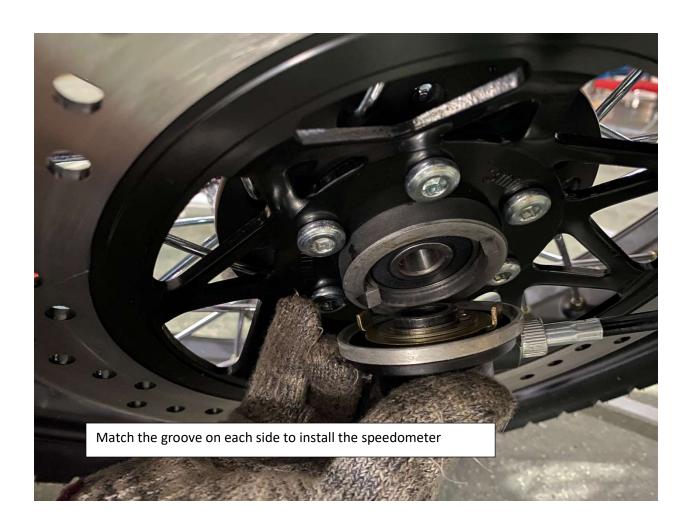

**DF250RTR Assembly Guide**

## **Table of content**

- 1. Remove Cardboard Box
- 2. Remove Metal Crate
- 3. Layout all parts
- 4. Install Handlebar
- 5. Attach Speedometer Assembly
- 6. Attach Left Side Combination Switch
- 7. Attach Left Side Clutch Lever Assembly
- 8. Remove Front wheel shaft from the crate
- 9. Install Front Wheel
- 10. Install Front Brake Caliper
- 11. Install Foot Gear Lever
- **12. Install Mirrors**

#### 1. Remove Cardboard Box



#### 2. Remove Metal Crate



## 3. Layout all parts



### 4. Install Handlebar











## 5. Attach Speedometer Assembly







#### 6. Attach Left Side Combination Switch













#### 7. Attach Left Side Clutch Lever Assembly









#### 8. Remove Front wheel shaft from the crate









#### 9. Install Front Wheel











## 10. Install Front Brake Caliper









#### 11. Install Foot Gear Lever









#### 12. Install Mirrors