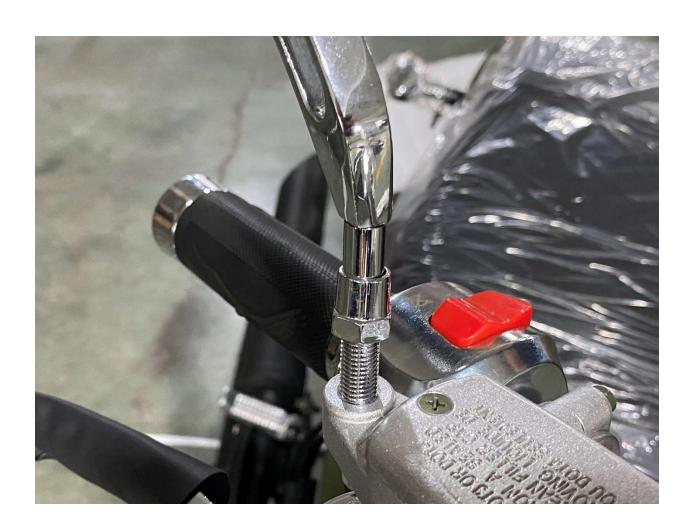

l parts
- 4. Install Handlebar
- 5. Attach Speedometer Assembly
- 6. Attach Left Side Combination Switch
- 7. Attach Left Side Clutch Lever Assembly
- 8. Remove Front wheel shaft from the crate
- 9. Install Front Wheel
- 10. Install Front Brake Caliper
- 11. Install Foot Gear Lever
- **12. Install Mirrors**

#### 1. Remove Cardboard Box



#### 2. Remove Metal Crate



## 3. Layout all parts



### 4. Install Handlebar











## 5. Attach Speedometer Assembly







#### 6. Attach Left Side Combination Switch













#### 7. Attach Left Side Clutch Lever Assembly









#### 8. Remove Front wheel shaft from the crate









#### 9. Install Front Wheel











## 10. Install Front Brake Caliper









#### 11. Install Foot Gear Lever









#### 12. Install Mirrors