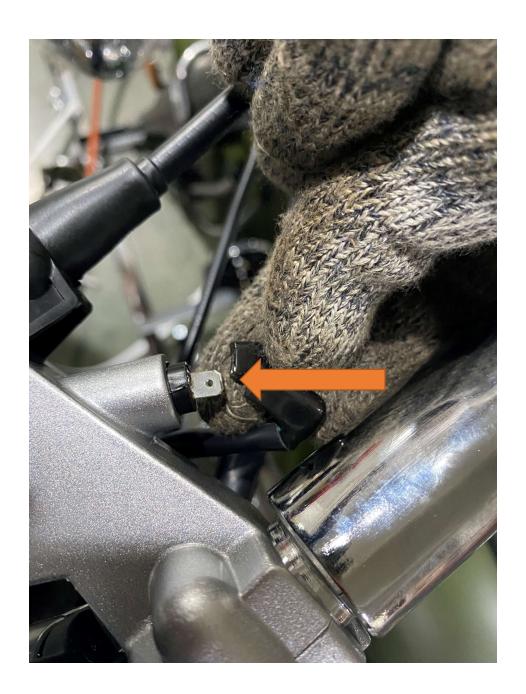

# **DF250RTR Assembly Guide**

## **Table of content**

- 1. Remove Cardboard Box
- 2. Remove Metal Crate
- 3. Layout all parts
- 4. Install Handlebar
- 5. Attach Speedometer Assembly
- 6. Attach Left Side Combination Switch
- 7. Attach Left Side Clutch Lever Assembly
- 8. Remove Front wheel shaft from the crate
- 9. Install Front Wheel
- 10. Install Front Brake Caliper
- 11. Install Foot Gear Lever
- **12. Install Mirrors**

#### 1. Remove Cardboard Box



#### 2. Remove Metal Crate



## 3. Layout all parts



### 4. Install Handlebar











## 5. Attach Speedometer Assembly







#### 6. Attach Left Side Combination Switch













#### 7. Attach Left Side Clutch Lever Assembly









#### 8. Remove Front wheel shaft from the crate









#### 9. Install Front Wheel











## 10. Install Front Brake Caliper









#### 11. Install Foot Gear Lever









#### 12. Install Mirrors