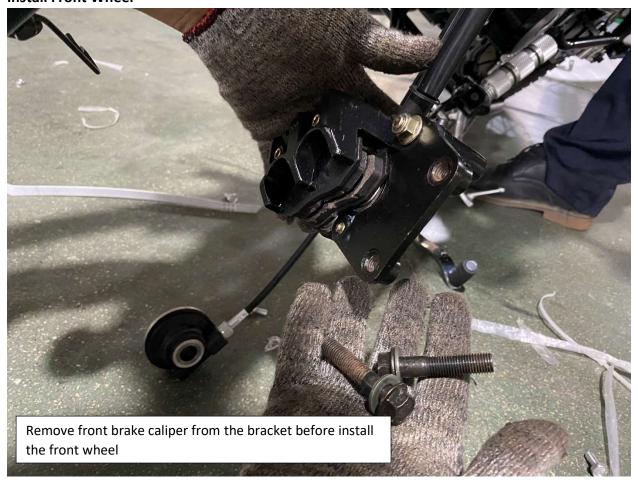

# **DF250RTR Assembly Guide**

## **Table of content**

- 1. Remove Cardboard Box
- 2. Remove Metal Crate
- 3. Layout all parts
- 4. Install Handlebar
- 5. Attach Speedometer Assembly
- 6. Attach Left Side Combination Switch
- 7. Attach Left Side Clutch Lever Assembly
- 8. Remove Front wheel shaft from the crate
- 9. Install Front Wheel
- 10. Install Front Brake Caliper
- 11. Install Foot Gear Lever
- **12. Install Mirrors**

#### 1. Remove Cardboard Box



#### 2. Remove Metal Crate



## 3. Layout all parts



### 4. Install Handlebar











## 5. Attach Speedometer Assembly







#### 6. Attach Left Side Combination Switch













#### 7. Attach Left Side Clutch Lever Assembly









#### 8. Remove Front wheel shaft from the crate









#### 9. Install Front Wheel











## 10. Install Front Brake Caliper









#### 11. Install Foot Gear Lever









#### 12. Install Mirrors