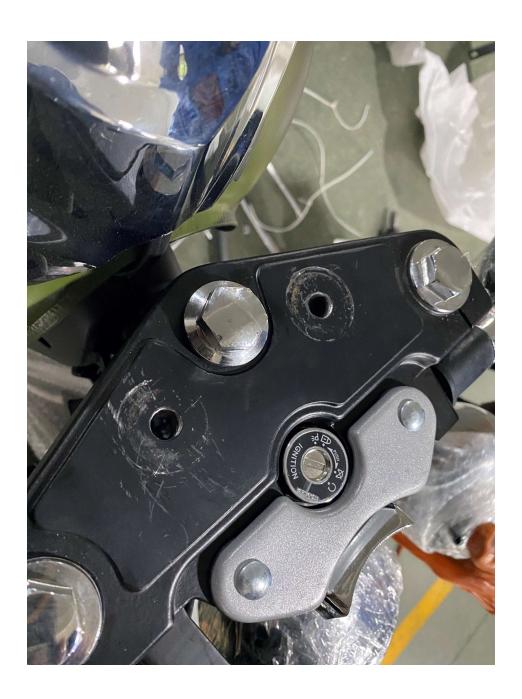

# **DF250RTR Assembly Guide**

## **Table of content**

- 1. Remove Cardboard Box
- 2. Remove Metal Crate
- 3. Layout all parts
- 4. Install Handlebar
- 5. Attach Speedometer Assembly
- 6. Attach Left Side Combination Switch
- 7. Attach Left Side Clutch Lever Assembly
- 8. Remove Front wheel shaft from the crate
- 9. Install Front Wheel
- 10. Install Front Brake Caliper
- 11. Install Foot Gear Lever
- **12. Install Mirrors**

#### 1. Remove Cardboard Box



#### 2. Remove Metal Crate



## 3. Layout all parts



### 4. Install Handlebar











## 5. Attach Speedometer Assembly







#### 6. Attach Left Side Combination Switch













#### 7. Attach Left Side Clutch Lever Assembly









#### 8. Remove Front wheel shaft from the crate









#### 9. Install Front Wheel











## 10. Install Front Brake Caliper









#### 11. Install Foot Gear Lever









#### 12. Install Mirrors