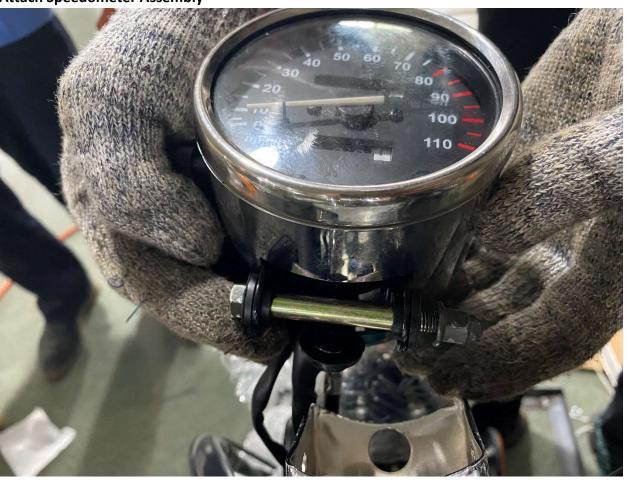

# **DF250RTR Assembly Guide**

## **Table of content**

- 1. Remove Cardboard Box
- 2. Remove Metal Crate
- 3. Layout all parts
- 4. Install Handlebar
- 5. Attach Speedometer Assembly
- 6. Attach Left Side Combination Switch
- 7. Attach Left Side Clutch Lever Assembly
- 8. Remove Front wheel shaft from the crate
- 9. Install Front Wheel
- 10. Install Front Brake Caliper
- 11. Install Foot Gear Lever
- **12. Install Mirrors**

#### 1. Remove Cardboard Box



#### 2. Remove Metal Crate



## 3. Layout all parts



### 4. Install Handlebar











## 5. Attach Speedometer Assembly







#### 6. Attach Left Side Combination Switch













#### 7. Attach Left Side Clutch Lever Assembly









#### 8. Remove Front wheel shaft from the crate









#### 9. Install Front Wheel











## 10. Install Front Brake Caliper









#### 11. Install Foot Gear Lever









#### 12. Install Mirrors