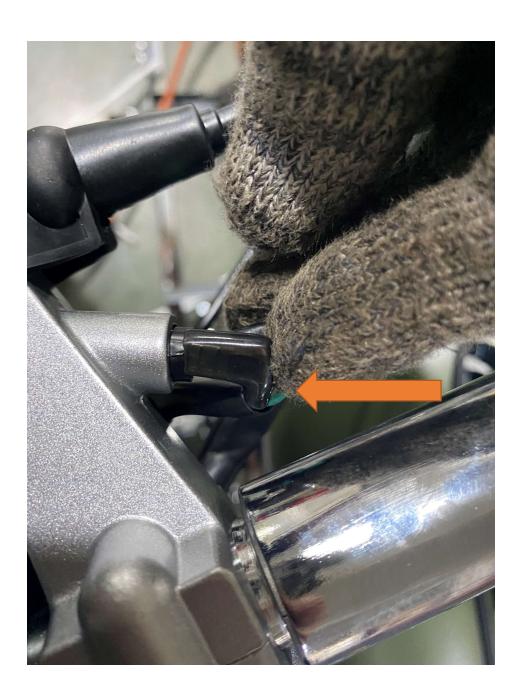

# **DF250RTR Assembly Guide**

## **Table of content**

- 1. Remove Cardboard Box
- 2. Remove Metal Crate
- 3. Layout all parts
- 4. Install Handlebar
- 5. Attach Speedometer Assembly
- 6. Attach Left Side Combination Switch
- 7. Attach Left Side Clutch Lever Assembly
- 8. Remove Front wheel shaft from the crate
- 9. Install Front Wheel
- 10. Install Front Brake Caliper
- 11. Install Foot Gear Lever
- **12. Install Mirrors**

#### 1. Remove Cardboard Box



#### 2. Remove Metal Crate



## 3. Layout all parts



### 4. Install Handlebar











## 5. Attach Speedometer Assembly







#### 6. Attach Left Side Combination Switch













#### 7. Attach Left Side Clutch Lever Assembly









#### 8. Remove Front wheel shaft from the crate









#### 9. Install Front Wheel











## 10. Install Front Brake Caliper









#### 11. Install Foot Gear Lever









#### 12. Install Mirrors