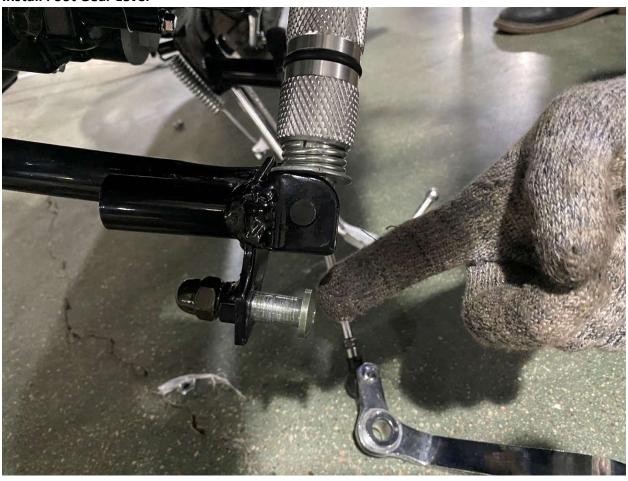

- 2. Remove Metal Crate
- 3. Layout all parts
- 4. Install Handlebar
- 5. Attach Speedometer Assembly
- 6. Attach Left Side Combination Switch
- 7. Attach Left Side Clutch Lever Assembly
- 8. Remove Front wheel shaft from the crate
- 9. Install Front Wheel
- 10. Install Front Brake Caliper
- 11. Install Foot Gear Lever
- **12. Install Mirrors**

#### 1. Remove Cardboard Box



#### 2. Remove Metal Crate



## 3. Layout all parts



### 4. Install Handlebar











## 5. Attach Speedometer Assembly







#### 6. Attach Left Side Combination Switch













#### 7. Attach Left Side Clutch Lever Assembly









#### 8. Remove Front wheel shaft from the crate









#### 9. Install Front Wheel











## 10. Install Front Brake Caliper









#### 11. Install Foot Gear Lever









#### 12. Install Mirrors