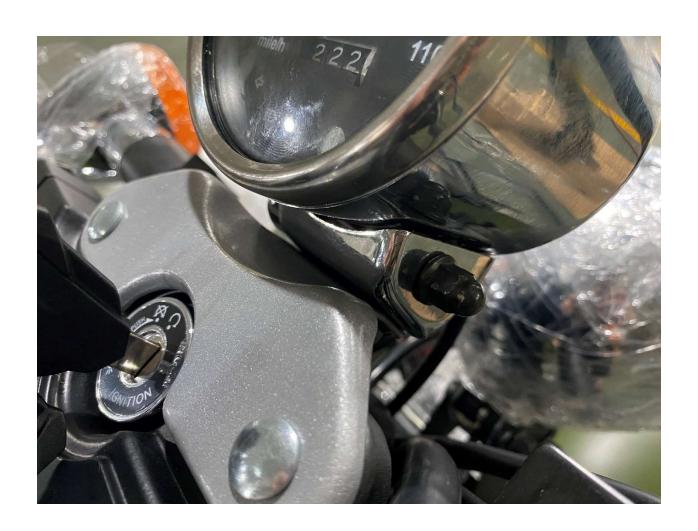

# **DF250RTR Assembly Guide**

## **Table of content**

- 1. Remove Cardboard Box
- 2. Remove Metal Crate
- 3. Layout all parts
- 4. Install Handlebar
- 5. Attach Speedometer Assembly
- 6. Attach Left Side Combination Switch
- 7. Attach Left Side Clutch Lever Assembly
- 8. Remove Front wheel shaft from the crate
- 9. Install Front Wheel
- 10. Install Front Brake Caliper
- 11. Install Foot Gear Lever
- **12. Install Mirrors**

#### 1. Remove Cardboard Box



#### 2. Remove Metal Crate



## 3. Layout all parts



### 4. Install Handlebar











## 5. Attach Speedometer Assembly







#### 6. Attach Left Side Combination Switch













#### 7. Attach Left Side Clutch Lever Assembly









#### 8. Remove Front wheel shaft from the crate









#### 9. Install Front Wheel











## 10. Install Front Brake Caliper









#### 11. Install Foot Gear Lever









#### 12. Install Mirrors