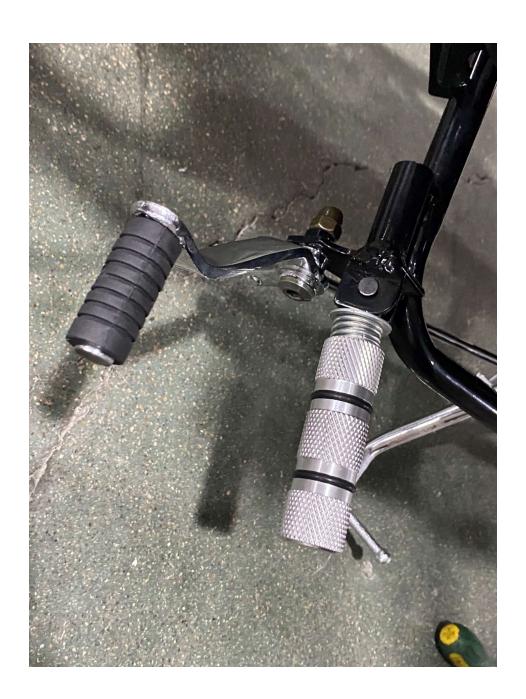

emove Metal Crate
- 3. Layout all parts
- 4. Install Handlebar
- 5. Attach Speedometer Assembly
- 6. Attach Left Side Combination Switch
- 7. Attach Left Side Clutch Lever Assembly
- 8. Remove Front wheel shaft from the crate
- 9. Install Front Wheel
- 10. Install Front Brake Caliper
- 11. Install Foot Gear Lever
- **12. Install Mirrors**

#### 1. Remove Cardboard Box



#### 2. Remove Metal Crate



## 3. Layout all parts



### 4. Install Handlebar











## 5. Attach Speedometer Assembly







#### 6. Attach Left Side Combination Switch













#### 7. Attach Left Side Clutch Lever Assembly









#### 8. Remove Front wheel shaft from the crate









#### 9. Install Front Wheel











## 10. Install Front Brake Caliper









#### 11. Install Foot Gear Lever









#### 12. Install Mirrors