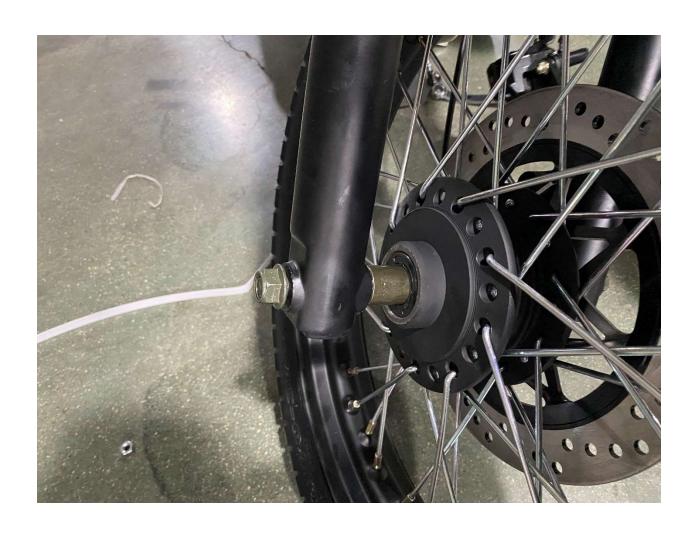

# **DF250RTR Assembly Guide**

## **Table of content**

- 1. Remove Cardboard Box
- 2. Remove Metal Crate
- 3. Layout all parts
- 4. Install Handlebar
- 5. Attach Speedometer Assembly
- 6. Attach Left Side Combination Switch
- 7. Attach Left Side Clutch Lever Assembly
- 8. Remove Front wheel shaft from the crate
- 9. Install Front Wheel
- 10. Install Front Brake Caliper
- 11. Install Foot Gear Lever
- **12. Install Mirrors**

#### 1. Remove Cardboard Box



#### 2. Remove Metal Crate



## 3. Layout all parts



### 4. Install Handlebar











## 5. Attach Speedometer Assembly







#### 6. Attach Left Side Combination Switch













#### 7. Attach Left Side Clutch Lever Assembly









#### 8. Remove Front wheel shaft from the crate









#### 9. Install Front Wheel











## 10. Install Front Brake Caliper









#### 11. Install Foot Gear Lever









#### 12. Install Mirrors