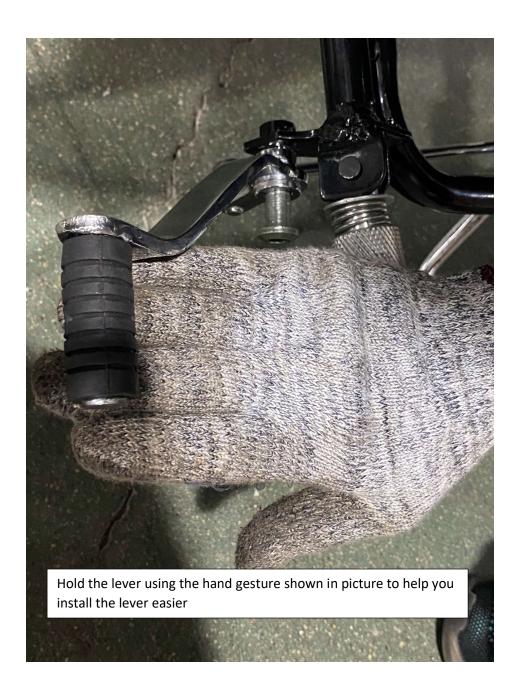

Remove Metal Crate
- 3. Layout all parts
- 4. Install Handlebar
- 5. Attach Speedometer Assembly
- 6. Attach Left Side Combination Switch
- 7. Attach Left Side Clutch Lever Assembly
- 8. Remove Front wheel shaft from the crate
- 9. Install Front Wheel
- 10. Install Front Brake Caliper
- 11. Install Foot Gear Lever
- **12. Install Mirrors**

#### 1. Remove Cardboard Box



#### 2. Remove Metal Crate



## 3. Layout all parts



### 4. Install Handlebar











## 5. Attach Speedometer Assembly







#### 6. Attach Left Side Combination Switch













#### 7. Attach Left Side Clutch Lever Assembly









#### 8. Remove Front wheel shaft from the crate









#### 9. Install Front Wheel











## 10. Install Front Brake Caliper









#### 11. Install Foot Gear Lever









#### 12. Install Mirrors