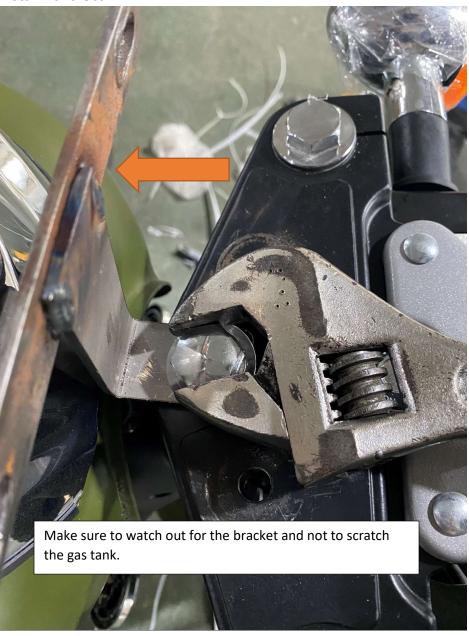

# **DF250RTR Assembly Guide**

## **Table of content**

- 1. Remove Cardboard Box
- 2. Remove Metal Crate
- 3. Layout all parts
- 4. Install Handlebar
- 5. Attach Speedometer Assembly
- 6. Attach Left Side Combination Switch
- 7. Attach Left Side Clutch Lever Assembly
- 8. Remove Front wheel shaft from the crate
- 9. Install Front Wheel
- 10. Install Front Brake Caliper
- 11. Install Foot Gear Lever
- **12. Install Mirrors**

#### 1. Remove Cardboard Box



#### 2. Remove Metal Crate



## 3. Layout all parts



### 4. Install Handlebar











## 5. Attach Speedometer Assembly







#### 6. Attach Left Side Combination Switch













#### 7. Attach Left Side Clutch Lever Assembly









#### 8. Remove Front wheel shaft from the crate









#### 9. Install Front Wheel











## 10. Install Front Brake Caliper









#### 11. Install Foot Gear Lever









#### 12. Install Mirrors