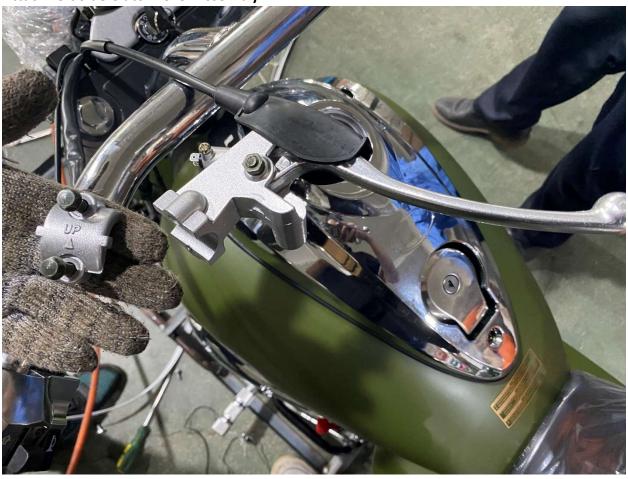

# **DF250RTR Assembly Guide**

## **Table of content**

- 1. Remove Cardboard Box
- 2. Remove Metal Crate
- 3. Layout all parts
- 4. Install Handlebar
- 5. Attach Speedometer Assembly
- 6. Attach Left Side Combination Switch
- 7. Attach Left Side Clutch Lever Assembly
- 8. Remove Front wheel shaft from the crate
- 9. Install Front Wheel
- 10. Install Front Brake Caliper
- 11. Install Foot Gear Lever
- **12. Install Mirrors**

#### 1. Remove Cardboard Box



#### 2. Remove Metal Crate



## 3. Layout all parts



### 4. Install Handlebar











## 5. Attach Speedometer Assembly







#### 6. Attach Left Side Combination Switch













#### 7. Attach Left Side Clutch Lever Assembly









#### 8. Remove Front wheel shaft from the crate









#### 9. Install Front Wheel











## 10. Install Front Brake Caliper









#### 11. Install Foot Gear Lever









#### 12. Install Mirrors