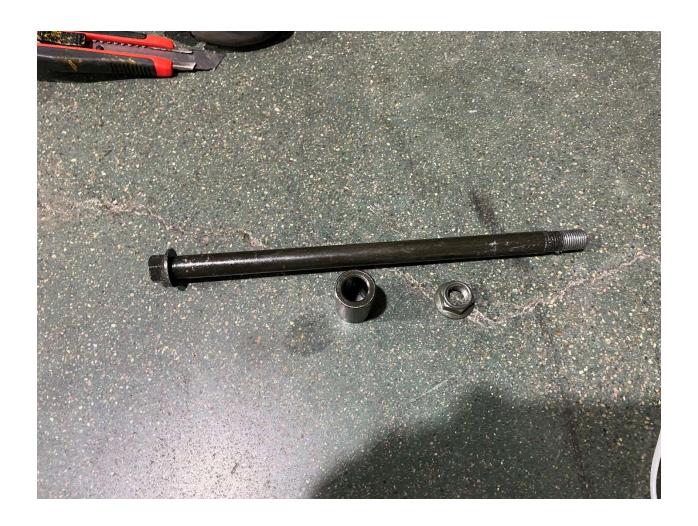

# **DF250RTR Assembly Guide**

## **Table of content**

- 1. Remove Cardboard Box
- 2. Remove Metal Crate
- 3. Layout all parts
- 4. Install Handlebar
- 5. Attach Speedometer Assembly
- 6. Attach Left Side Combination Switch
- 7. Attach Left Side Clutch Lever Assembly
- 8. Remove Front wheel shaft from the crate
- 9. Install Front Wheel
- 10. Install Front Brake Caliper
- 11. Install Foot Gear Lever
- **12. Install Mirrors**

#### 1. Remove Cardboard Box



#### 2. Remove Metal Crate



## 3. Layout all parts



### 4. Install Handlebar











## 5. Attach Speedometer Assembly







#### 6. Attach Left Side Combination Switch













#### 7. Attach Left Side Clutch Lever Assembly









#### 8. Remove Front wheel shaft from the crate









#### 9. Install Front Wheel











## 10. Install Front Brake Caliper









#### 11. Install Foot Gear Lever









#### 12. Install Mirrors