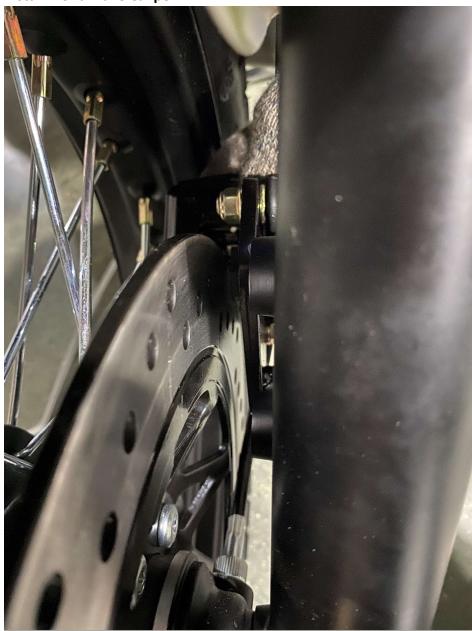

e of content**

- 1. Remove Cardboard Box
- 2. Remove Metal Crate
- 3. Layout all parts
- 4. Install Handlebar
- 5. Attach Speedometer Assembly
- 6. Attach Left Side Combination Switch
- 7. Attach Left Side Clutch Lever Assembly
- 8. Remove Front wheel shaft from the crate
- 9. Install Front Wheel
- 10. Install Front Brake Caliper
- 11. Install Foot Gear Lever
- **12. Install Mirrors**

#### 1. Remove Cardboard Box



#### 2. Remove Metal Crate



## 3. Layout all parts



### 4. Install Handlebar











## 5. Attach Speedometer Assembly







#### 6. Attach Left Side Combination Switch













#### 7. Attach Left Side Clutch Lever Assembly









#### 8. Remove Front wheel shaft from the crate









#### 9. Install Front Wheel











## 10. Install Front Brake Caliper









#### 11. Install Foot Gear Lever









#### 12. Install Mirrors