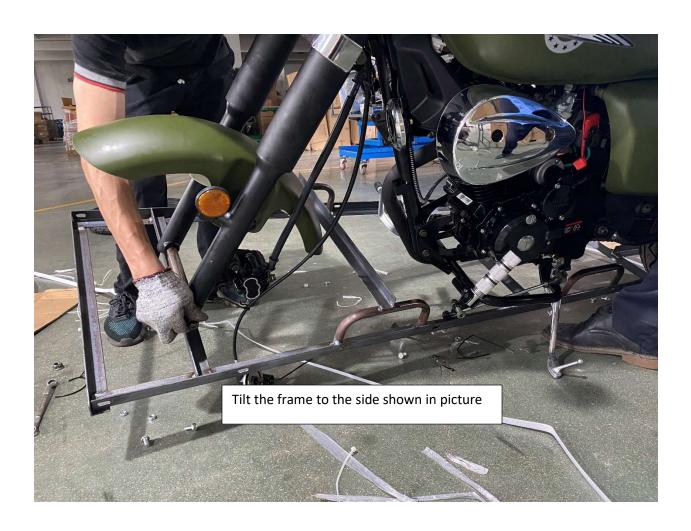

# **DF250RTR Assembly Guide**

## **Table of content**

- 1. Remove Cardboard Box
- 2. Remove Metal Crate
- 3. Layout all parts
- 4. Install Handlebar
- 5. Attach Speedometer Assembly
- 6. Attach Left Side Combination Switch
- 7. Attach Left Side Clutch Lever Assembly
- 8. Remove Front wheel shaft from the crate
- 9. Install Front Wheel
- 10. Install Front Brake Caliper
- 11. Install Foot Gear Lever
- **12. Install Mirrors**

#### 1. Remove Cardboard Box



#### 2. Remove Metal Crate



## 3. Layout all parts



### 4. Install Handlebar











## 5. Attach Speedometer Assembly







#### 6. Attach Left Side Combination Switch













#### 7. Attach Left Side Clutch Lever Assembly









#### 8. Remove Front wheel shaft from the crate









#### 9. Install Front Wheel











## 10. Install Front Brake Caliper









#### 11. Install Foot Gear Lever









#### 12. Install Mirrors