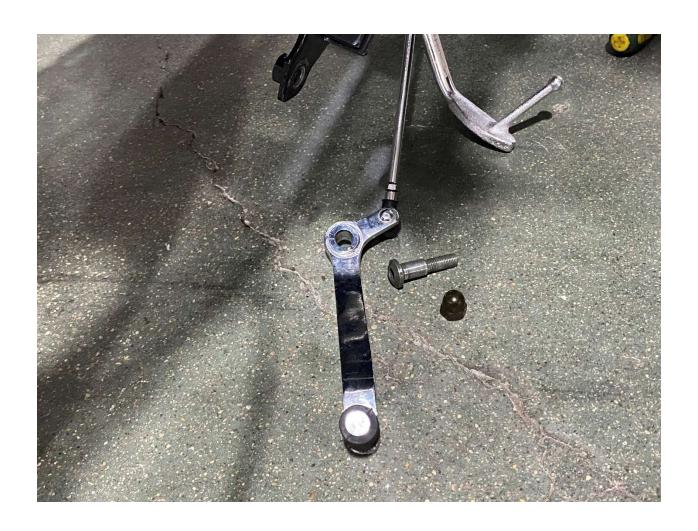

2. Remove Metal Crate
- 3. Layout all parts
- 4. Install Handlebar
- 5. Attach Speedometer Assembly
- 6. Attach Left Side Combination Switch
- 7. Attach Left Side Clutch Lever Assembly
- 8. Remove Front wheel shaft from the crate
- 9. Install Front Wheel
- 10. Install Front Brake Caliper
- 11. Install Foot Gear Lever
- **12. Install Mirrors**

#### 1. Remove Cardboard Box



#### 2. Remove Metal Crate



## 3. Layout all parts



### 4. Install Handlebar











## 5. Attach Speedometer Assembly







#### 6. Attach Left Side Combination Switch













#### 7. Attach Left Side Clutch Lever Assembly









#### 8. Remove Front wheel shaft from the crate









#### 9. Install Front Wheel











## 10. Install Front Brake Caliper









#### 11. Install Foot Gear Lever









#### 12. Install Mirrors