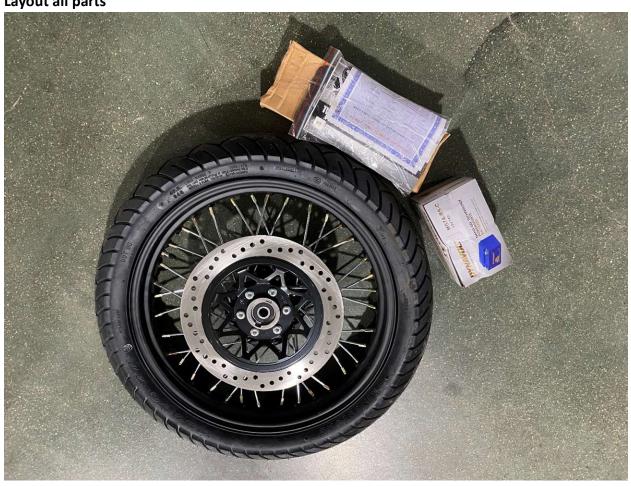

# **DF250RTR Assembly Guide**

## **Table of content**

- 1. Remove Cardboard Box
- 2. Remove Metal Crate
- 3. Layout all parts
- 4. Install Handlebar
- 5. Attach Speedometer Assembly
- 6. Attach Left Side Combination Switch
- 7. Attach Left Side Clutch Lever Assembly
- 8. Remove Front wheel shaft from the crate
- 9. Install Front Wheel
- 10. Install Front Brake Caliper
- 11. Install Foot Gear Lever
- **12. Install Mirrors**

#### 1. Remove Cardboard Box



#### 2. Remove Metal Crate



## 3. Layout all parts



### 4. Install Handlebar











## 5. Attach Speedometer Assembly







#### 6. Attach Left Side Combination Switch













#### 7. Attach Left Side Clutch Lever Assembly









#### 8. Remove Front wheel shaft from the crate









#### 9. Install Front Wheel











## 10. Install Front Brake Caliper









#### 11. Install Foot Gear Lever









#### 12. Install Mirrors