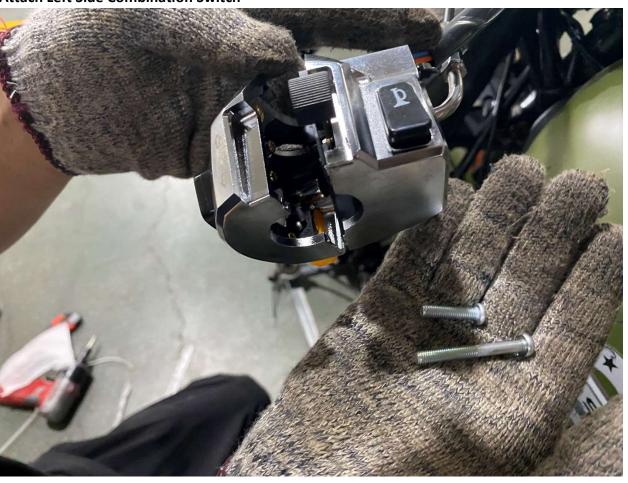

# **DF250RTR Assembly Guide**

## **Table of content**

- 1. Remove Cardboard Box
- 2. Remove Metal Crate
- 3. Layout all parts
- 4. Install Handlebar
- 5. Attach Speedometer Assembly
- 6. Attach Left Side Combination Switch
- 7. Attach Left Side Clutch Lever Assembly
- 8. Remove Front wheel shaft from the crate
- 9. Install Front Wheel
- 10. Install Front Brake Caliper
- 11. Install Foot Gear Lever
- **12. Install Mirrors**

#### 1. Remove Cardboard Box



#### 2. Remove Metal Crate



## 3. Layout all parts



### 4. Install Handlebar











## 5. Attach Speedometer Assembly







#### 6. Attach Left Side Combination Switch













#### 7. Attach Left Side Clutch Lever Assembly









#### 8. Remove Front wheel shaft from the crate









#### 9. Install Front Wheel











## 10. Install Front Brake Caliper









#### 11. Install Foot Gear Lever









#### 12. Install Mirrors