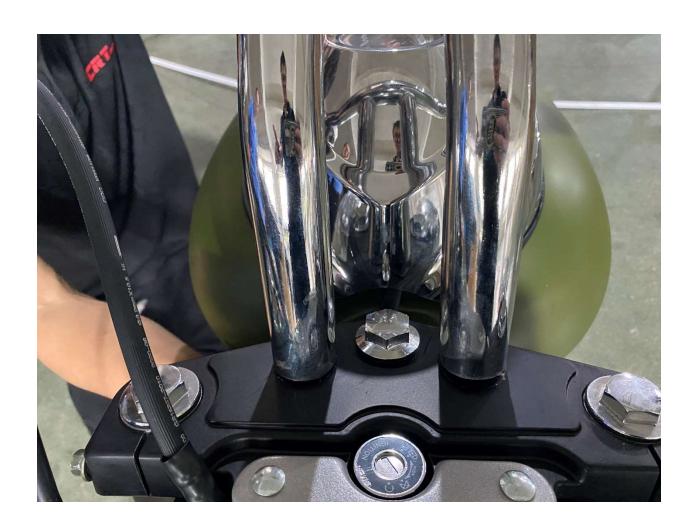

# **DF250RTR Assembly Guide**

## **Table of content**

- 1. Remove Cardboard Box
- 2. Remove Metal Crate
- 3. Layout all parts
- 4. Install Handlebar
- 5. Attach Speedometer Assembly
- 6. Attach Left Side Combination Switch
- 7. Attach Left Side Clutch Lever Assembly
- 8. Remove Front wheel shaft from the crate
- 9. Install Front Wheel
- 10. Install Front Brake Caliper
- 11. Install Foot Gear Lever
- **12. Install Mirrors**

#### 1. Remove Cardboard Box



#### 2. Remove Metal Crate



## 3. Layout all parts



### 4. Install Handlebar











## 5. Attach Speedometer Assembly







#### 6. Attach Left Side Combination Switch













#### 7. Attach Left Side Clutch Lever Assembly









#### 8. Remove Front wheel shaft from the crate









#### 9. Install Front Wheel











## 10. Install Front Brake Caliper









#### 11. Install Foot Gear Lever









#### 12. Install Mirrors