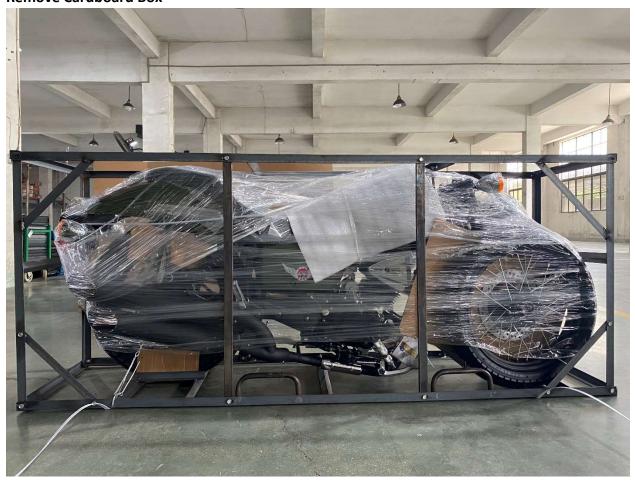

# **DF250RTR Assembly Guide**

## **Table of content**

- 1. Remove Cardboard Box
- 2. Remove Metal Crate
- 3. Layout all parts
- 4. Install Handlebar
- 5. Attach Speedometer Assembly
- 6. Attach Left Side Combination Switch
- 7. Attach Left Side Clutch Lever Assembly
- 8. Remove Front wheel shaft from the crate
- 9. Install Front Wheel
- 10. Install Front Brake Caliper
- 11. Install Foot Gear Lever
- **12. Install Mirrors**

#### 1. Remove Cardboard Box



#### 2. Remove Metal Crate



## 3. Layout all parts



### 4. Install Handlebar











## 5. Attach Speedometer Assembly







#### 6. Attach Left Side Combination Switch













#### 7. Attach Left Side Clutch Lever Assembly









#### 8. Remove Front wheel shaft from the crate









#### 9. Install Front Wheel











## 10. Install Front Brake Caliper









#### 11. Install Foot Gear Lever









#### 12. Install Mirrors