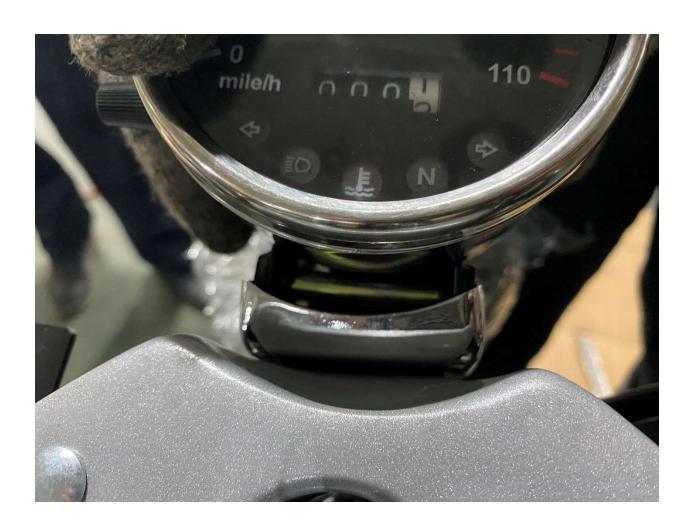

# **DF250RTR Assembly Guide**

## **Table of content**

- 1. Remove Cardboard Box
- 2. Remove Metal Crate
- 3. Layout all parts
- 4. Install Handlebar
- 5. Attach Speedometer Assembly
- 6. Attach Left Side Combination Switch
- 7. Attach Left Side Clutch Lever Assembly
- 8. Remove Front wheel shaft from the crate
- 9. Install Front Wheel
- 10. Install Front Brake Caliper
- 11. Install Foot Gear Lever
- **12. Install Mirrors**

#### 1. Remove Cardboard Box



#### 2. Remove Metal Crate



## 3. Layout all parts



### 4. Install Handlebar











## 5. Attach Speedometer Assembly







#### 6. Attach Left Side Combination Switch













#### 7. Attach Left Side Clutch Lever Assembly









#### 8. Remove Front wheel shaft from the crate









#### 9. Install Front Wheel











## 10. Install Front Brake Caliper









#### 11. Install Foot Gear Lever









#### 12. Install Mirrors