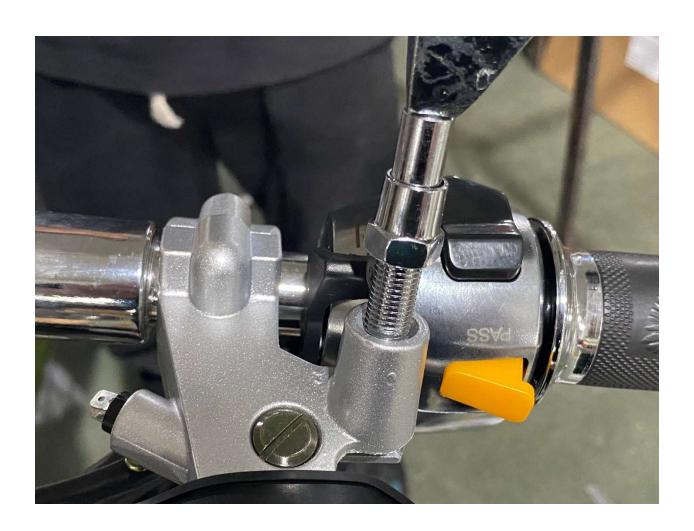

all parts
- 4. Install Handlebar
- 5. Attach Speedometer Assembly
- 6. Attach Left Side Combination Switch
- 7. Attach Left Side Clutch Lever Assembly
- 8. Remove Front wheel shaft from the crate
- 9. Install Front Wheel
- 10. Install Front Brake Caliper
- 11. Install Foot Gear Lever
- **12. Install Mirrors**

#### 1. Remove Cardboard Box



#### 2. Remove Metal Crate



## 3. Layout all parts



### 4. Install Handlebar











## 5. Attach Speedometer Assembly







#### 6. Attach Left Side Combination Switch













#### 7. Attach Left Side Clutch Lever Assembly









#### 8. Remove Front wheel shaft from the crate









#### 9. Install Front Wheel











## 10. Install Front Brake Caliper









#### 11. Install Foot Gear Lever









#### 12. Install Mirrors