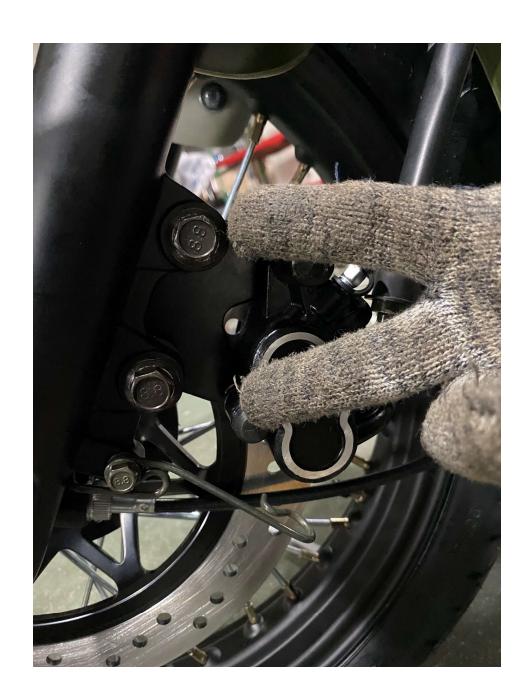

ontent**

- 1. Remove Cardboard Box
- 2. Remove Metal Crate
- 3. Layout all parts
- 4. Install Handlebar
- 5. Attach Speedometer Assembly
- 6. Attach Left Side Combination Switch
- 7. Attach Left Side Clutch Lever Assembly
- 8. Remove Front wheel shaft from the crate
- 9. Install Front Wheel
- 10. Install Front Brake Caliper
- 11. Install Foot Gear Lever
- **12. Install Mirrors**

#### 1. Remove Cardboard Box



#### 2. Remove Metal Crate



## 3. Layout all parts



### 4. Install Handlebar











## 5. Attach Speedometer Assembly







#### 6. Attach Left Side Combination Switch













#### 7. Attach Left Side Clutch Lever Assembly









#### 8. Remove Front wheel shaft from the crate









#### 9. Install Front Wheel











## 10. Install Front Brake Caliper









#### 11. Install Foot Gear Lever









#### 12. Install Mirrors