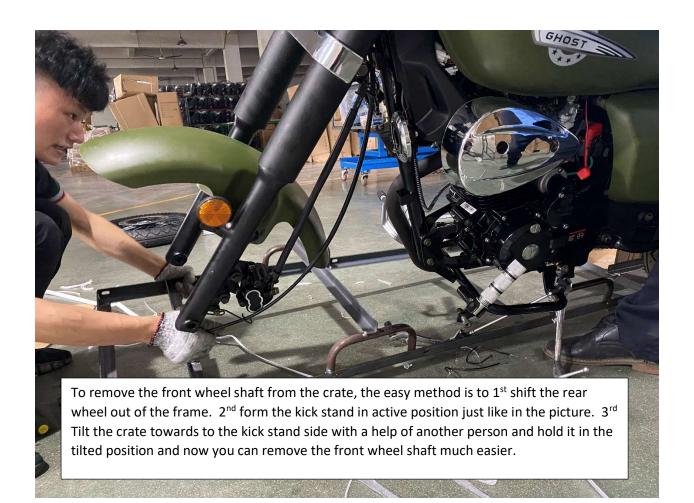

# **DF250RTR Assembly Guide**

## **Table of content**

- 1. Remove Cardboard Box
- 2. Remove Metal Crate
- 3. Layout all parts
- 4. Install Handlebar
- 5. Attach Speedometer Assembly
- 6. Attach Left Side Combination Switch
- 7. Attach Left Side Clutch Lever Assembly
- 8. Remove Front wheel shaft from the crate
- 9. Install Front Wheel
- 10. Install Front Brake Caliper
- 11. Install Foot Gear Lever
- **12. Install Mirrors**

#### 1. Remove Cardboard Box



#### 2. Remove Metal Crate



## 3. Layout all parts



### 4. Install Handlebar











## 5. Attach Speedometer Assembly







#### 6. Attach Left Side Combination Switch













#### 7. Attach Left Side Clutch Lever Assembly









#### 8. Remove Front wheel shaft from the crate









#### 9. Install Front Wheel











## 10. Install Front Brake Caliper









#### 11. Install Foot Gear Lever









#### 12. Install Mirrors