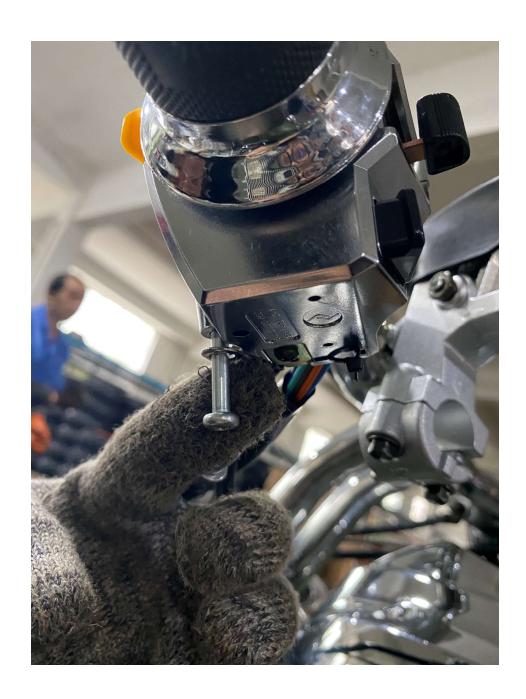

# **DF250RTR Assembly Guide**

## **Table of content**

- 1. Remove Cardboard Box
- 2. Remove Metal Crate
- 3. Layout all parts
- 4. Install Handlebar
- 5. Attach Speedometer Assembly
- 6. Attach Left Side Combination Switch
- 7. Attach Left Side Clutch Lever Assembly
- 8. Remove Front wheel shaft from the crate
- 9. Install Front Wheel
- 10. Install Front Brake Caliper
- 11. Install Foot Gear Lever
- **12. Install Mirrors**

#### 1. Remove Cardboard Box



#### 2. Remove Metal Crate



## 3. Layout all parts



### 4. Install Handlebar











## 5. Attach Speedometer Assembly







#### 6. Attach Left Side Combination Switch













#### 7. Attach Left Side Clutch Lever Assembly









#### 8. Remove Front wheel shaft from the crate









#### 9. Install Front Wheel











## 10. Install Front Brake Caliper









#### 11. Install Foot Gear Lever









#### 12. Install Mirrors