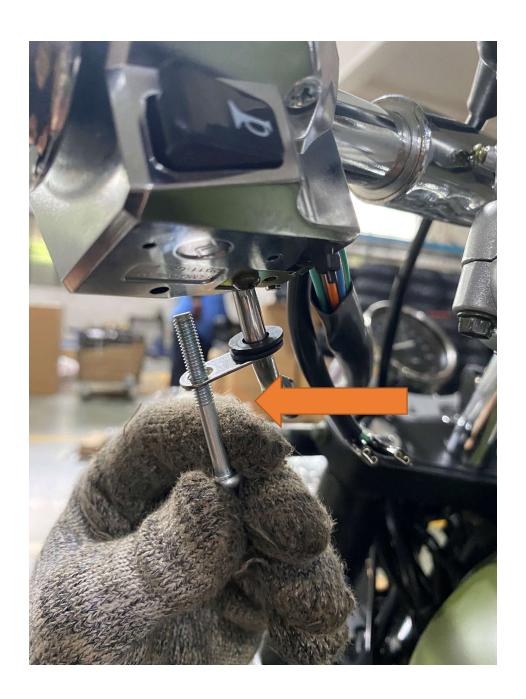

# **DF250RTR Assembly Guide**

## **Table of content**

- 1. Remove Cardboard Box
- 2. Remove Metal Crate
- 3. Layout all parts
- 4. Install Handlebar
- 5. Attach Speedometer Assembly
- 6. Attach Left Side Combination Switch
- 7. Attach Left Side Clutch Lever Assembly
- 8. Remove Front wheel shaft from the crate
- 9. Install Front Wheel
- 10. Install Front Brake Caliper
- 11. Install Foot Gear Lever
- **12. Install Mirrors**

#### 1. Remove Cardboard Box



#### 2. Remove Metal Crate



## 3. Layout all parts



### 4. Install Handlebar











## 5. Attach Speedometer Assembly







#### 6. Attach Left Side Combination Switch













#### 7. Attach Left Side Clutch Lever Assembly









#### 8. Remove Front wheel shaft from the crate









#### 9. Install Front Wheel











## 10. Install Front Brake Caliper









#### 11. Install Foot Gear Lever









#### 12. Install Mirrors