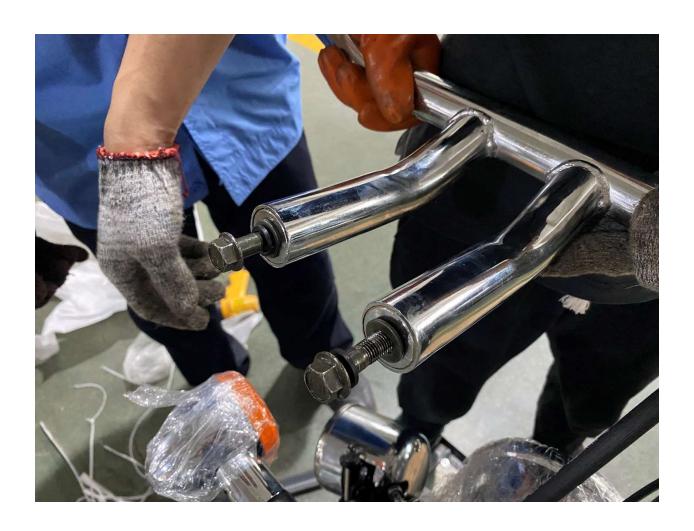

# **DF250RTR Assembly Guide**

## **Table of content**

- 1. Remove Cardboard Box
- 2. Remove Metal Crate
- 3. Layout all parts
- 4. Install Handlebar
- 5. Attach Speedometer Assembly
- 6. Attach Left Side Combination Switch
- 7. Attach Left Side Clutch Lever Assembly
- 8. Remove Front wheel shaft from the crate
- 9. Install Front Wheel
- 10. Install Front Brake Caliper
- 11. Install Foot Gear Lever
- **12. Install Mirrors**

#### 1. Remove Cardboard Box



#### 2. Remove Metal Crate



## 3. Layout all parts



### 4. Install Handlebar











## 5. Attach Speedometer Assembly







#### 6. Attach Left Side Combination Switch













#### 7. Attach Left Side Clutch Lever Assembly









#### 8. Remove Front wheel shaft from the crate









#### 9. Install Front Wheel











## 10. Install Front Brake Caliper









#### 11. Install Foot Gear Lever









#### 12. Install Mirrors