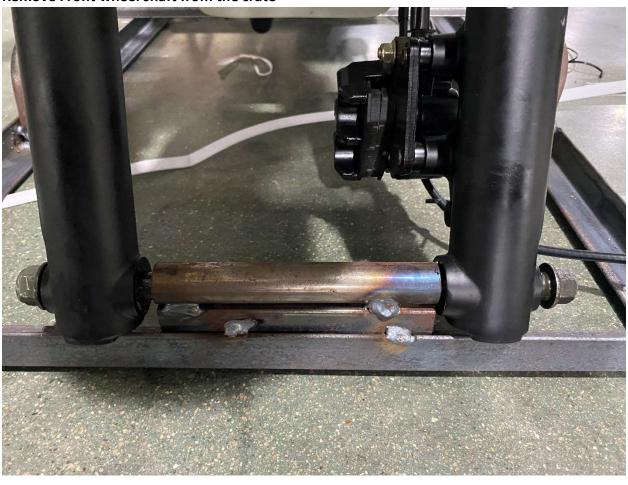

# **DF250RTR Assembly Guide**

## **Table of content**

- 1. Remove Cardboard Box
- 2. Remove Metal Crate
- 3. Layout all parts
- 4. Install Handlebar
- 5. Attach Speedometer Assembly
- 6. Attach Left Side Combination Switch
- 7. Attach Left Side Clutch Lever Assembly
- 8. Remove Front wheel shaft from the crate
- 9. Install Front Wheel
- 10. Install Front Brake Caliper
- 11. Install Foot Gear Lever
- **12. Install Mirrors**

#### 1. Remove Cardboard Box



#### 2. Remove Metal Crate



## 3. Layout all parts



### 4. Install Handlebar











## 5. Attach Speedometer Assembly







#### 6. Attach Left Side Combination Switch













#### 7. Attach Left Side Clutch Lever Assembly









#### 8. Remove Front wheel shaft from the crate









#### 9. Install Front Wheel











## 10. Install Front Brake Caliper









#### 11. Install Foot Gear Lever









#### 12. Install Mirrors