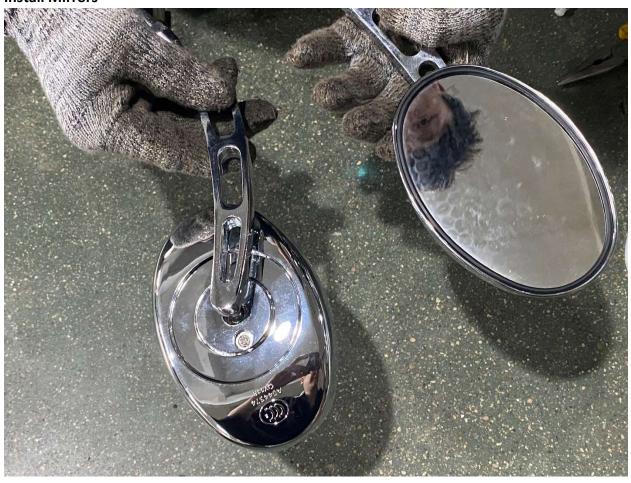

t all parts
- 4. Install Handlebar
- 5. Attach Speedometer Assembly
- 6. Attach Left Side Combination Switch
- 7. Attach Left Side Clutch Lever Assembly
- 8. Remove Front wheel shaft from the crate
- 9. Install Front Wheel
- 10. Install Front Brake Caliper
- 11. Install Foot Gear Lever
- **12. Install Mirrors**

#### 1. Remove Cardboard Box



#### 2. Remove Metal Crate



## 3. Layout all parts



### 4. Install Handlebar











## 5. Attach Speedometer Assembly







#### 6. Attach Left Side Combination Switch













#### 7. Attach Left Side Clutch Lever Assembly









#### 8. Remove Front wheel shaft from the crate









#### 9. Install Front Wheel











## 10. Install Front Brake Caliper









#### 11. Install Foot Gear Lever









#### 12. Install Mirrors