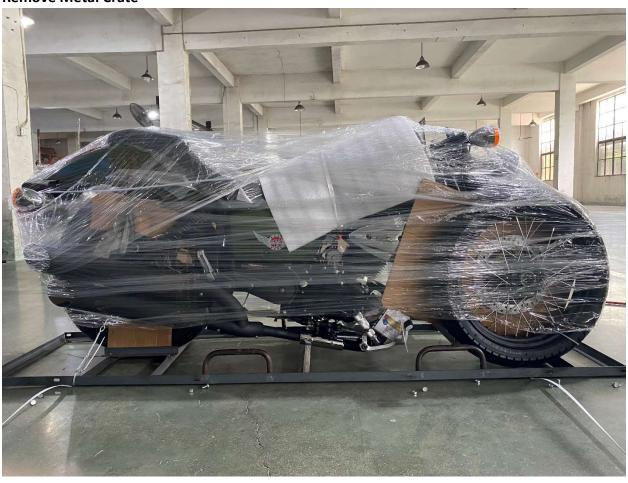

# **DF250RTR Assembly Guide**

## **Table of content**

- 1. Remove Cardboard Box
- 2. Remove Metal Crate
- 3. Layout all parts
- 4. Install Handlebar
- 5. Attach Speedometer Assembly
- 6. Attach Left Side Combination Switch
- 7. Attach Left Side Clutch Lever Assembly
- 8. Remove Front wheel shaft from the crate
- 9. Install Front Wheel
- 10. Install Front Brake Caliper
- 11. Install Foot Gear Lever
- **12. Install Mirrors**

#### 1. Remove Cardboard Box



#### 2. Remove Metal Crate



## 3. Layout all parts



### 4. Install Handlebar











## 5. Attach Speedometer Assembly







#### 6. Attach Left Side Combination Switch













#### 7. Attach Left Side Clutch Lever Assembly









#### 8. Remove Front wheel shaft from the crate









#### 9. Install Front Wheel











## 10. Install Front Brake Caliper









#### 11. Install Foot Gear Lever









#### 12. Install Mirrors