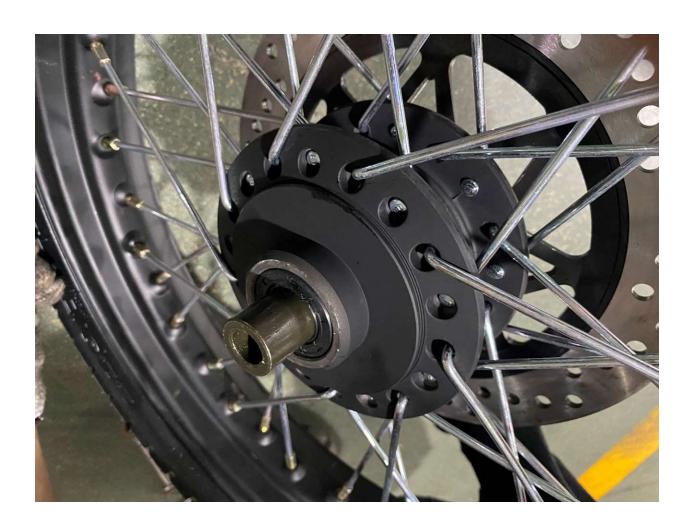

# **DF250RTR Assembly Guide**

## **Table of content**

- 1. Remove Cardboard Box
- 2. Remove Metal Crate
- 3. Layout all parts
- 4. Install Handlebar
- 5. Attach Speedometer Assembly
- 6. Attach Left Side Combination Switch
- 7. Attach Left Side Clutch Lever Assembly
- 8. Remove Front wheel shaft from the crate
- 9. Install Front Wheel
- 10. Install Front Brake Caliper
- 11. Install Foot Gear Lever
- **12. Install Mirrors**

#### 1. Remove Cardboard Box



#### 2. Remove Metal Crate



## 3. Layout all parts



### 4. Install Handlebar











## 5. Attach Speedometer Assembly







#### 6. Attach Left Side Combination Switch













#### 7. Attach Left Side Clutch Lever Assembly









#### 8. Remove Front wheel shaft from the crate









#### 9. Install Front Wheel











## 10. Install Front Brake Caliper









#### 11. Install Foot Gear Lever









#### 12. Install Mirrors