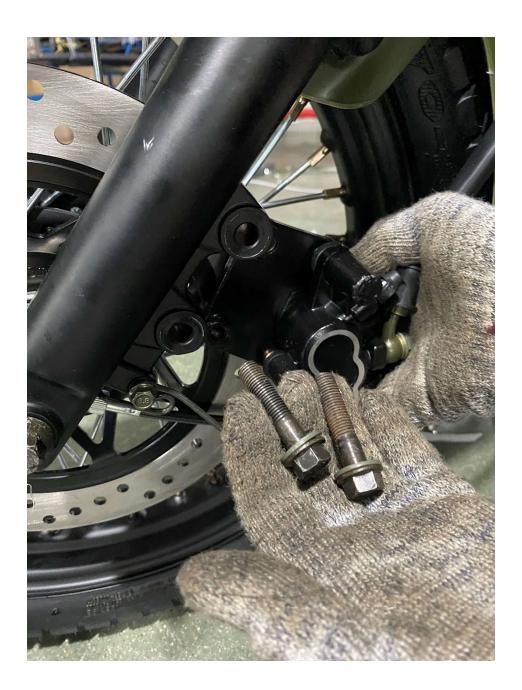

of content**

- 1. Remove Cardboard Box
- 2. Remove Metal Crate
- 3. Layout all parts
- 4. Install Handlebar
- 5. Attach Speedometer Assembly
- 6. Attach Left Side Combination Switch
- 7. Attach Left Side Clutch Lever Assembly
- 8. Remove Front wheel shaft from the crate
- 9. Install Front Wheel
- 10. Install Front Brake Caliper
- 11. Install Foot Gear Lever
- **12. Install Mirrors**

#### 1. Remove Cardboard Box



#### 2. Remove Metal Crate



## 3. Layout all parts



### 4. Install Handlebar











## 5. Attach Speedometer Assembly







#### 6. Attach Left Side Combination Switch













#### 7. Attach Left Side Clutch Lever Assembly









#### 8. Remove Front wheel shaft from the crate









#### 9. Install Front Wheel











## 10. Install Front Brake Caliper









#### 11. Install Foot Gear Lever









#### 12. Install Mirrors