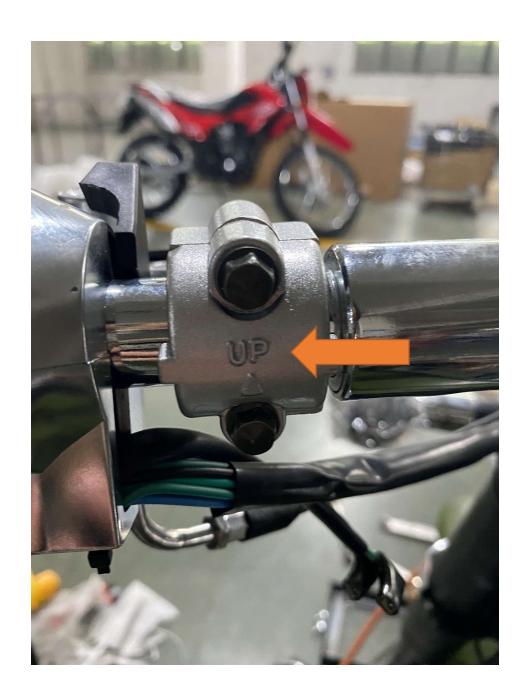

# **DF250RTR Assembly Guide**

## **Table of content**

- 1. Remove Cardboard Box
- 2. Remove Metal Crate
- 3. Layout all parts
- 4. Install Handlebar
- 5. Attach Speedometer Assembly
- 6. Attach Left Side Combination Switch
- 7. Attach Left Side Clutch Lever Assembly
- 8. Remove Front wheel shaft from the crate
- 9. Install Front Wheel
- 10. Install Front Brake Caliper
- 11. Install Foot Gear Lever
- **12. Install Mirrors**

#### 1. Remove Cardboard Box



#### 2. Remove Metal Crate



## 3. Layout all parts



### 4. Install Handlebar











## 5. Attach Speedometer Assembly







#### 6. Attach Left Side Combination Switch













#### 7. Attach Left Side Clutch Lever Assembly









#### 8. Remove Front wheel shaft from the crate









#### 9. Install Front Wheel











## 10. Install Front Brake Caliper









#### 11. Install Foot Gear Lever









#### 12. Install Mirrors