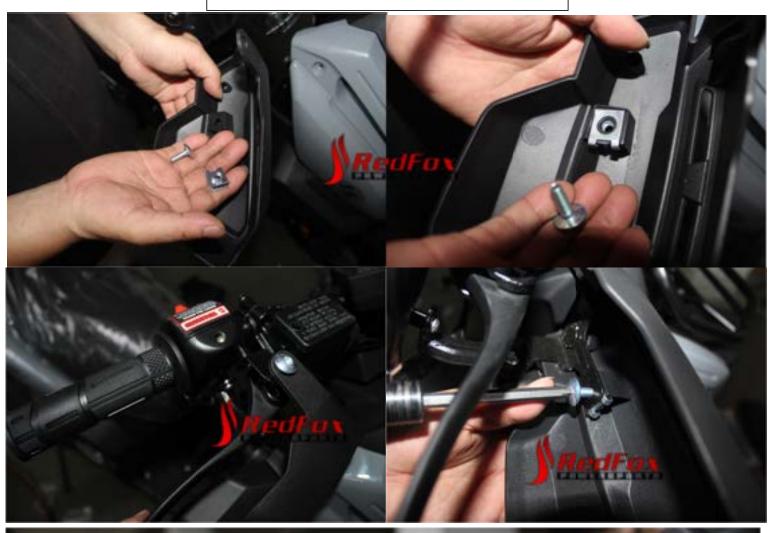

# 5. Install Hand Guard

#### 6. Install Mirror

tips: Thread in the mirror first and secure with the gold bolt by turning the opposite way to lock it down to the position you want