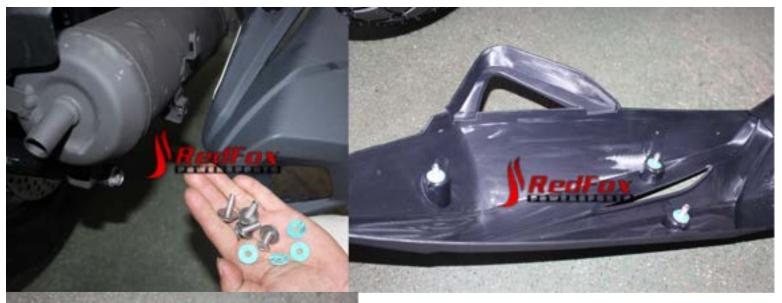

#### 8. Install Muffler Heat Guard

tips: pre-install the bolt with spacer and the paper spacer on the muffler for easier installation. Make sure the paper spacer goes to inside to protect the muffler high temperature