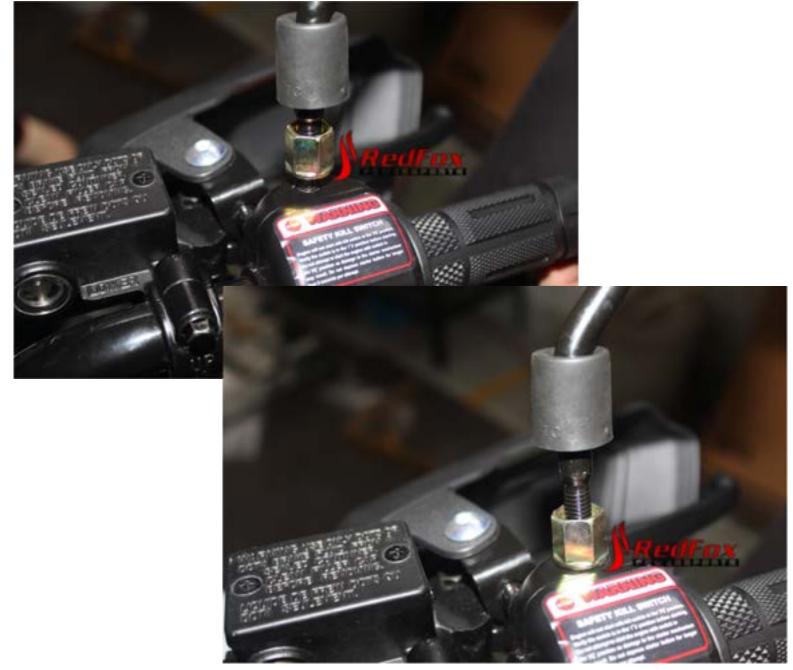

#### 6. Install Mirror

tips: Thread in the mirror first and secure with the gold bolt by turning the opposite way to lock it down to the position you want