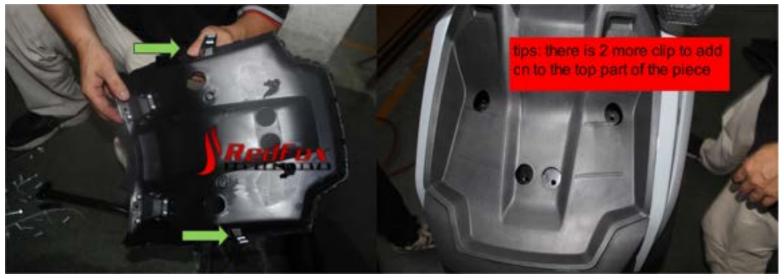

FRONTIER-QX-200 ASSEMBLY GUIDE





# 1. Install Handle Bar



## 2. Install Front Fender



## 3. Install Front Wheel







#### 4. Install Metal Guard Rail







tips: the bottom bolt with the spacer may be hard to line up, use a screw drive to twist and align for easier installation





tips: semi clip in the plastic piece and then tigthen with the top 2 screw. Once screw is tighen, you can go back to clip in the plastic properly alot eaiser.





# 5. Install Hand Guard





#### 6. Install Mirror



tips: Thread in the mirror first and secure with the gold bolt by turning the opposite way to lock it down to the position you want

# 7. Install Windshield





#### 8. Install Muffler Heat Guard





tips: pre-install the bolt with spacer and the paper spacer on the muffler for easier installation. Make sure the paper spacer goes to inside to protect the muffler high temperature



#### 9. Install Fan Guard





# 10. Install Battery and Etc