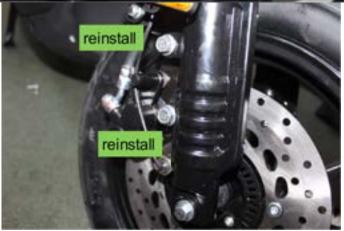

FRONTIER-QX-200 ASSEMBLY GUIDE





# 1. Install Handle Bar



## 2. Install Front Fender



## 3. Install Front Wheel







#### 4. Install Metal Guard Rail







tips: the bottom bolt with the spacer may be hard to line up, use a screw drive to twist and align for easier installation





tips: semi clip in the plastic piece and then tigthen with the top 2 screw. Once screw is tighen, you can go back to clip in the plastic properly alot eaiser.





# 5. Install Hand Guard





#### 6. Install Mirror



tips: Thread in the mirror first and secure with the gold bolt by turning the opposite way to lock it down to the position you want

# 7. Install Windshield





#### 8. Install Muffler Heat Guard





tips: pre-install the bolt with spacer and the paper spacer on the muffler for easier installation. Make sure the paper spacer goes to inside to protect the muffler high temperature



#### 9. Install Fan Guar