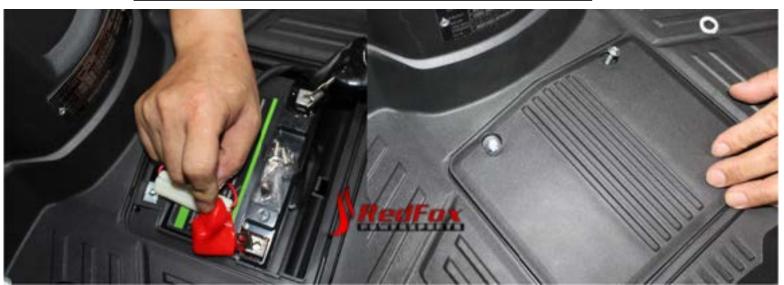

tips: the bottom bolt with the spacer may be hard to line up, use a screw drive to twist and align for easier installation





tips: semi clip in the plastic piece and then tigthen with the top 2 screw. Once screw is tighen, you can go back to clip in the plastic properly alot eaiser.





# 5. Install Hand Guard





#### 6. Install Mirror



tips: Thread in the mirror first and secure with the gold bolt by turning the opposite way to lock it down to the position you want

# 7. Install Windshield





#### 8. Install Muffler Heat Guard





tips: pre-install the bolt with spacer and the paper spacer on the muffler for easier installation. Make sure the paper spacer goes to inside to protect the muffler high temperature



#### 9. Install Fan Guard





# 10. Install Battery and Etc