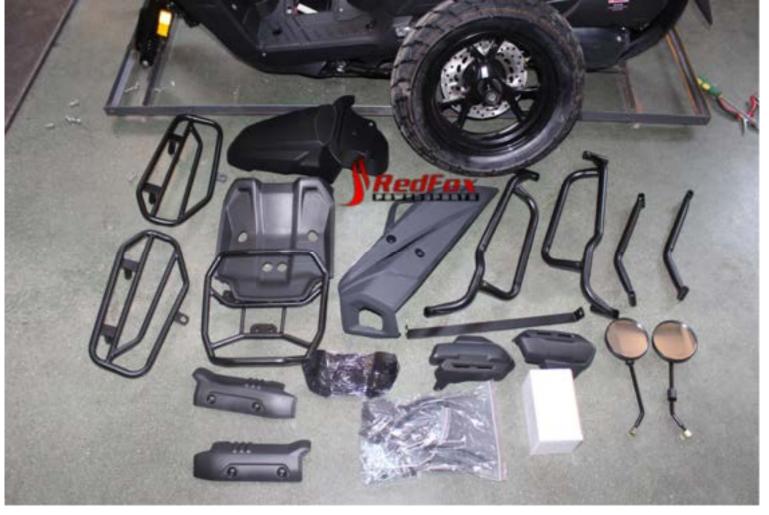

FRONTIER-QX-200 ASSEMBLY GUIDE





# 1. Install Handle Bar



## 2. Install Front Fender



## 3. Install Front Wheel







#### 4. Install Metal Guard Rail







tips: the bottom bolt with the spacer may be hard to line up, use a screw drive to twist and align for easier installation





tips: semi clip in the plastic piece and then tigthen with the top 2 screw. Once screw is tighen, you can go back to clip in the plastic properly alot eaiser.





# 5. Install Hand Guard





#### 6. Install Mirror



tips: Thread in the mirror first and secure with the gold bolt by turning the opposite way to lock it down to the position you want

# 7. Install Windshield





#### 8. Install Muffler Heat Guard





tips: pre-install the bolt with spacer and the paper spacer on the muffler for easier installation. Make sure the paper