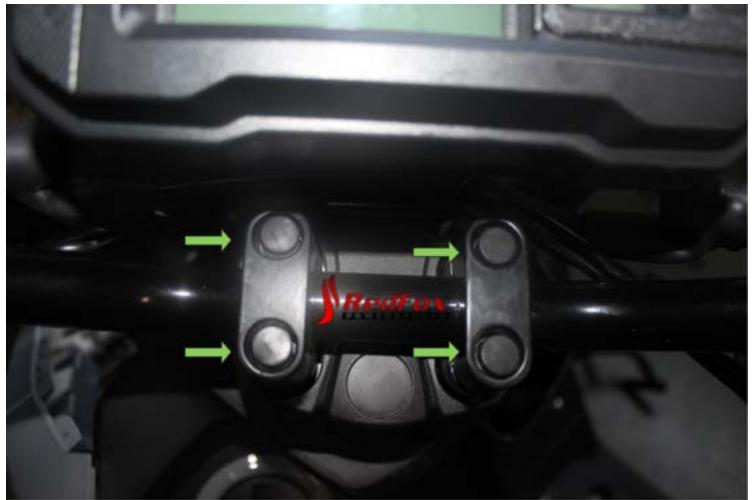

tips: the bottom bolt with the spacer may be hard to line up, use a screw drive to twist and align for easier installation





tips: semi clip in the plastic piece and then tigthen with the top 2 screw. Once screw is tighen, you can go back to clip in the plastic properly alot eaiser.





# 5. Install Hand Guard





#### 6. Install Mirror



tips: Thread in the mirror first and secure with the gold bolt by turning the opposite way to lock it down to the position you want

# 7. Install Windshield





#### 8. Install Muffler Heat Guard





tips: pre-install the bolt with spacer and the paper spacer on the muffler for easier installation. Make sure the paper spacer goes to inside to protect the muffler high temperature



#### 9. Install Fan Guard





# 10. Install Battery and Etc