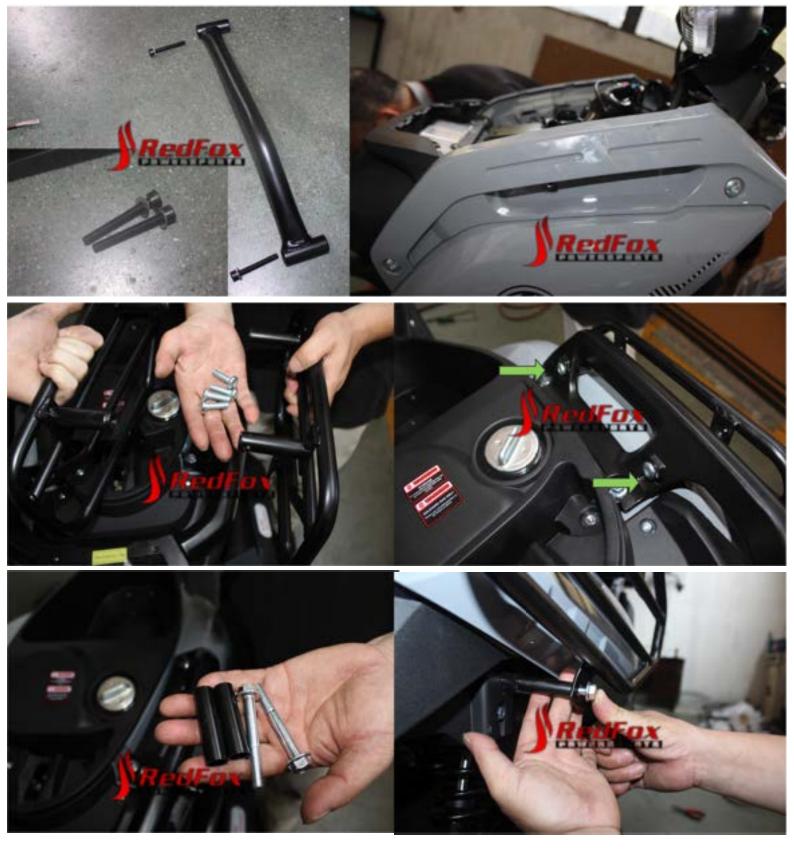

#### 4. Install Metal Guard Rail

tips: the bottom bolt with the spacer may be hard to line up, use a screw drive to twist and align for easier installation

tips: semi clip in the plastic piece and then tigthen with the top 2 screw. Once screw is tighen, you can go back to clip in the plastic properly alot eaiser.