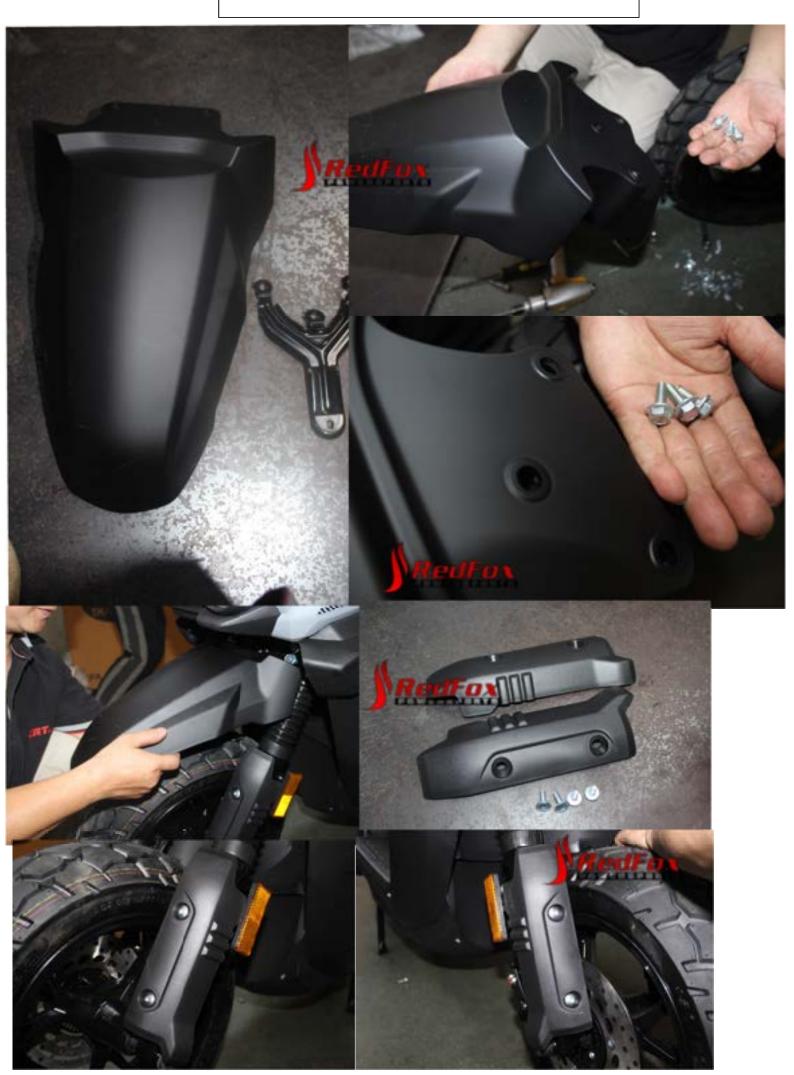

FRONTIER-QX-200 ASSEMBLY GUIDE





# 1. Install Handle Bar



## 2. Install Front Fender



## 3. Install Front Wheel







#### 4. Install Metal Guard Rail







tips: the bottom bolt with the spacer may be hard to line up, use a screw drive to twist and align for easier installation





tips: semi clip in the plastic piece and then tigthen with the top 2 screw. Once screw is tighen, you can go back to clip in the plastic properly alot eaiser.





# 5. Install Hand Guard





#### 6. Install Mirror



tips: Thread in the mirror first and secure with the gold bolt by turning the opposite way to lock it down to the position you want

# 7. Install Windshield





#### 8. Install Muffler Heat Guard





tips: pre-install the bolt with spacer and the paper spacer on the muffler for easier installation. Make sure the paper spacer goes to inside to protect the muffler high temper