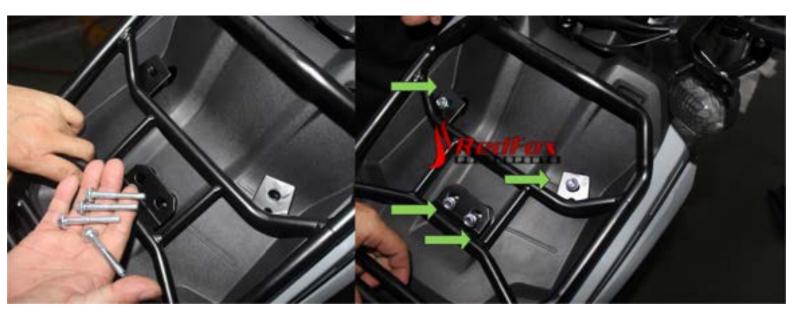

#### 4. Install Metal Guard Rail

tips: the bottom bolt with the spacer may be hard to line up, use a screw drive to twist and align for easier installation

tips: semi clip in the plastic piece and then tigthen with the top 2 screw. Once screw is tighen, you can go back to clip in the plastic properly alot eaiser.