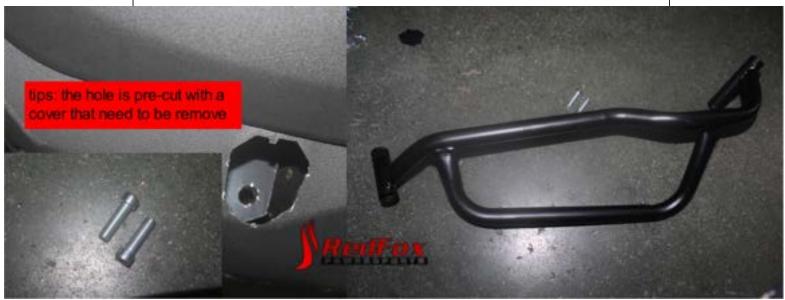

#### 4. Install Metal Guard Rail

tips: the bottom bolt with the spacer may be hard to line up, use a screw drive to twist and align for easier installation

tips: semi clip in the plastic piece and then tigthen with the top 2 screw. Once screw is tighen, you can go back to clip in the plastic properly alot eaiser.