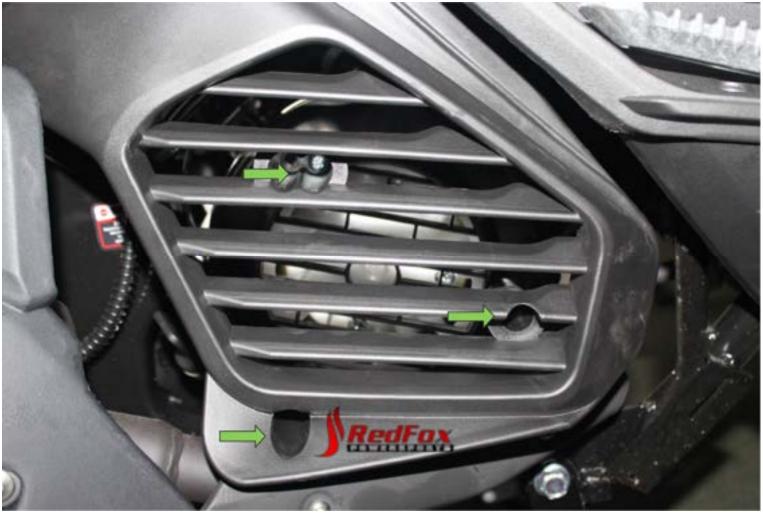

# 4. Install Metal Guard Rail







tips: the bottom bolt with the spacer may be hard to line up, use a screw drive to twist and align for easier installation





tips: semi clip in the plastic piece and then tigthen with the top 2 screw. Once screw is tighen, you can go back to clip in the plastic properly alot eaiser.





# 5. Install Hand Guard





#### 6. Install Mirror



tips: Thread in the mirror first and secure with the gold bolt by turning the opposite way to lock it down to the position you want

# 7. Install Windshield





#### 8. Install Muffler Heat Guard





tips: pre-install the bolt with spacer and the paper spacer on the muffler for easier installation. Make sure the paper spacer goes to inside to protect the muffler high temperature



#### 9. Install Fan Guard





# 10. Install Battery and Etc