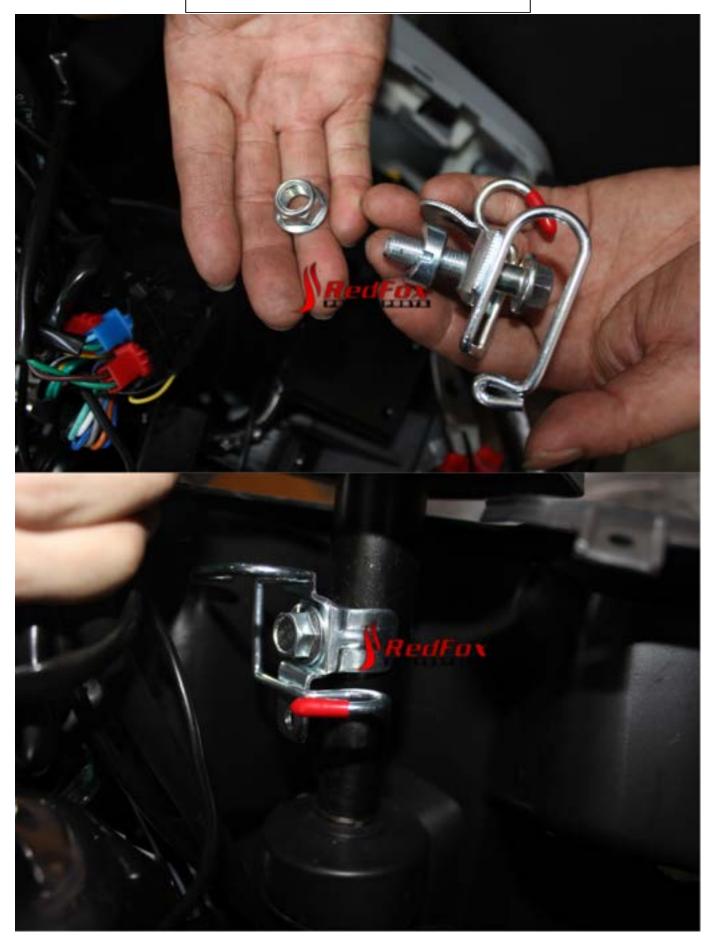

FRONTIER-QX-200 ASSEMBLY GUIDE





# 1. Install Handle Bar



## 2. Install Front Fender



## 3. Install Front Wheel







#### 4. Install Metal Guard Rail







tips: the bottom bolt with the spacer may be hard to line up, use a screw drive to twist and align for easier installation





tips: semi clip in the plastic piece and then tigthen with the top 2 screw. Once screw is tighen, you can go back to clip in the plastic properly alot eaiser.





# 5. Install Hand Guard





#### 6. Install Mirror



tips: Thread in the mirror first and secure with the gold bolt by turning the opposite way to lock it down to the position you want

# 7. Install Windshield





#### 8. Install Muffler Heat Guard





tips: pre-install the bolt with spacer and the paper spacer on the muffler for easier installation. Make sure the paper spacer goes to inside to p