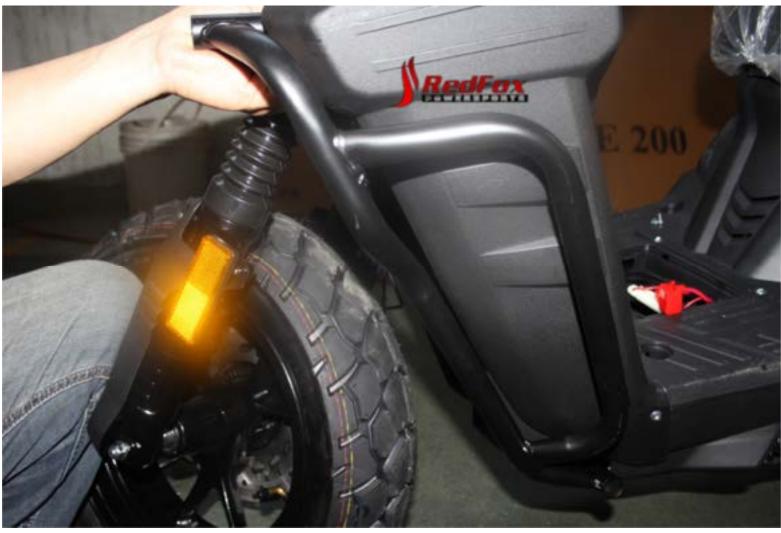

#### 4. Install Metal Guard Rail

tips: the bottom bolt with the spacer may be hard to line up, use a screw drive to twist and align for easier installation

tips: semi clip in the plastic piece and then tigthen with the top 2 screw. Once screw is tighen, you can go back to clip in the plastic properly alot eaiser.