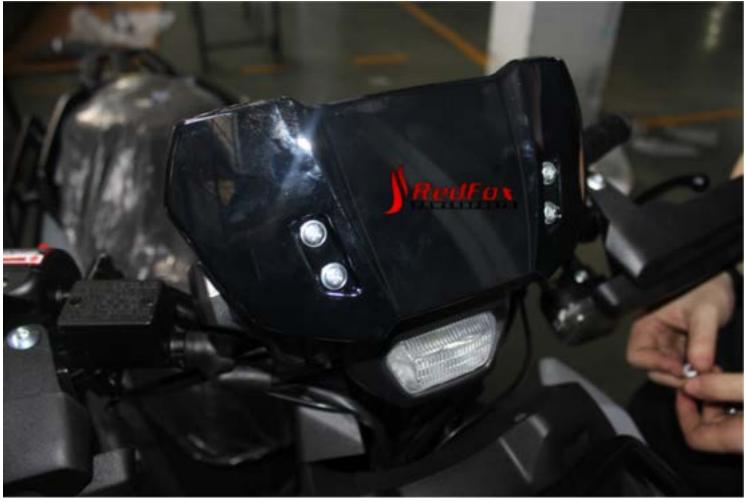

FRONTIER-QX-200 ASSEMBLY GUIDE





# 1. Install Handle Bar



## 2. Install Front Fender



## 3. Install Front Wheel







#### 4. Install Metal Guard Rail







tips: the bottom bolt with the spacer may be hard to line up, use a screw drive to twist and align for easier installation





tips: semi clip in the plastic piece and then tigthen with the top 2 screw. Once screw is tighen, you can go back to clip in the plastic properly alot eaiser.





# 5. Install Hand Guard





#### 6. Install Mirror



tips: Thread in the mirror first and secure with the gold bolt by turning the opposite way to lock it down to the position you want

# 7. Install Windshield





#### 8. Install Muffler Heat Guard





tips: pre-install the bolt with spacer and the paper spacer on the muffler for easier installation. Make sure the paper spacer goes to inside to protect the muffler high temperature



#### 9. Install Fan Guard





# 10. Install Battery and Etc