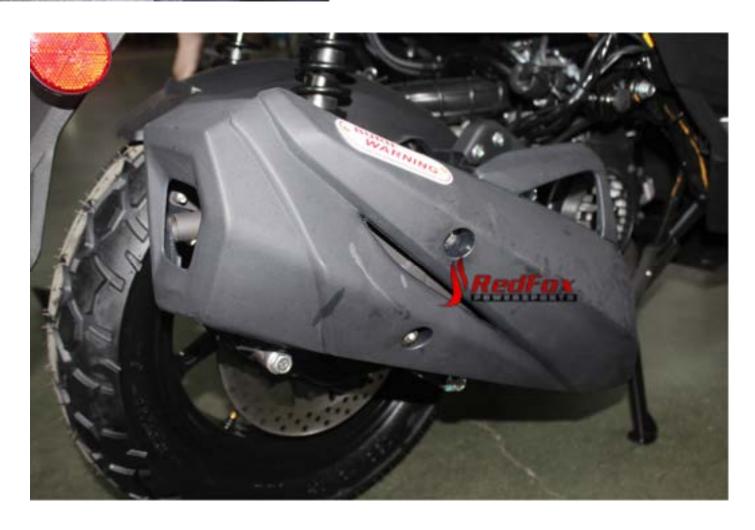

#### 8. Install Muffler Heat Guard

tips: pre-install the bolt with spacer and the paper spacer on the muffler for easier installation. Make sure the paper spacer goes to inside to protect the muffler high temperature