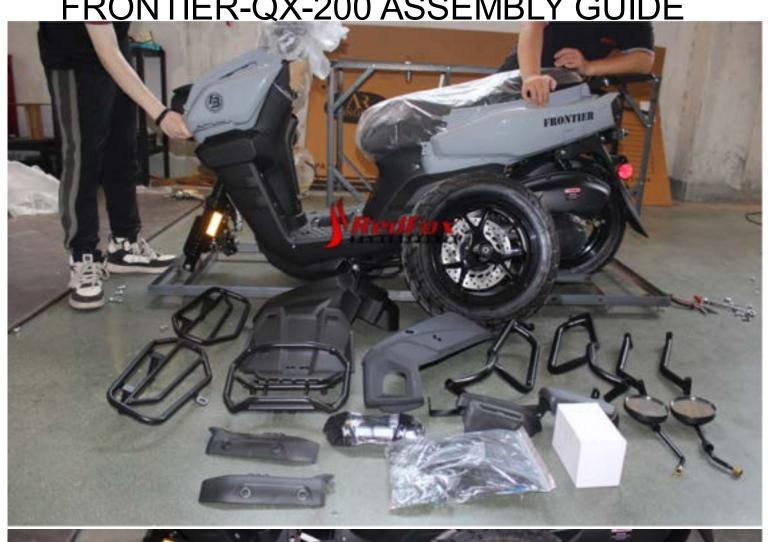

FRONTIER-QX-200 ASSEMBLY GUIDE





# 1. Install Handle Bar



## 2. Install Front Fender



## 3. Install Front Wheel







#### 4. Install Metal Guard Rail







tips: the bottom bolt with the spacer may be hard to line up, use a screw drive to twist and align for easier installation





tips: semi clip in the plastic piece and then tigthen with the top 2 screw. Once screw is tighen, you can go back to clip in the plastic properly alot eaiser.





# 5. Install Hand Guard





#### 6. Install Mirror



tips: Thread in the mirror first and secure with the gold bolt by turning the opposite way to lock it down to the position you want

# 7. Install Windshield





#### 8. Install Muffler Heat Guard





tips: pre-install the bolt with spacer and the paper spacer on the muffler for easier installation. Make sure the pap