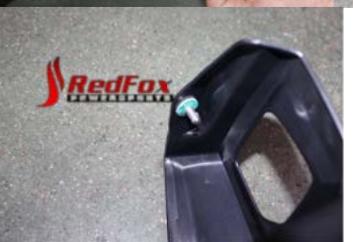

#### 8. Install Muffler Heat Guard

tips: pre-install the bolt with spacer and the paper spacer on the muffler for easier installation. Make sure the paper spacer goes to inside to protect the muffler high temperature