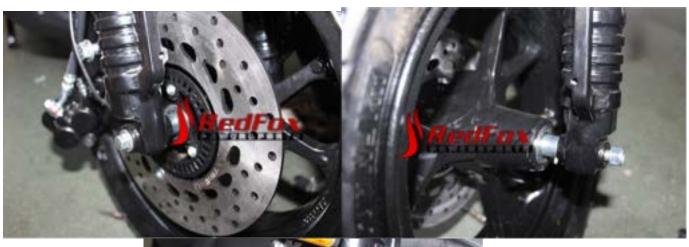

FRONTIER-QX-200 ASSEMBLY GUIDE





# 1. Install Handle Bar



## 2. Install Front Fender



## 3. Install Front Wheel







#### 4. Install Metal Guard Rail







tips: the bottom bolt with the spacer may be hard to line up, use a screw drive to twist and align for easier installation





tips: semi clip in the plastic piece and then tigthen with the top 2 screw. Once screw is tighen, you can go back to clip in the plastic properly alot eaiser.





# 5. Install Hand Guard





#### 6. Install Mirror



tips: Thread in the mirror first and secure with the gold bolt by turning the opposite way to lock it down to the position you want

# 7. Install Windshield





#### 8. Install Muffler Heat Guard





tips: pre-install the bolt with spacer and the paper spacer on the muffler for easier installation. Make sure the paper spacer goes to inside to protect the muffler high temperature



#### 9. Install Fan Gu