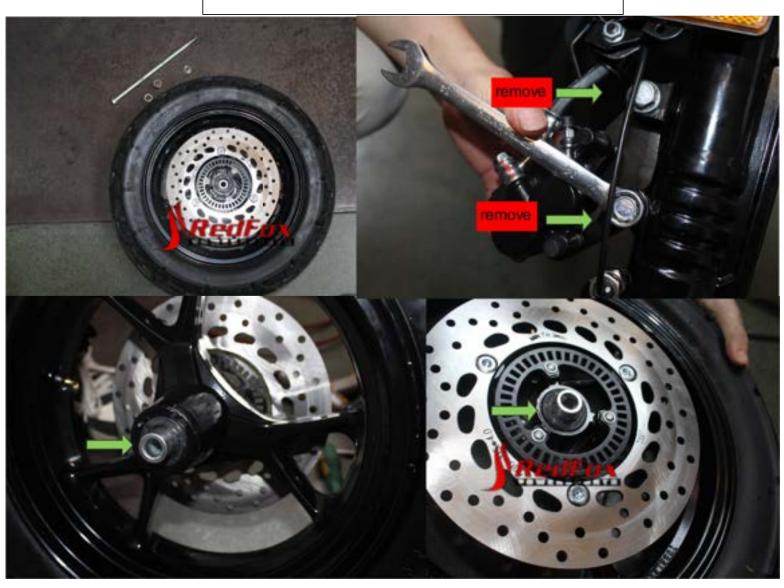

FRONTIER-QX-200 ASSEMBLY GUIDE





# 1. Install Handle Bar



## 2. Install Front Fender



## 3. Install Front Wheel







#### 4. Install Metal Guard Rail







tips: the bottom bolt with the spacer may be hard to line up, use a screw drive to twist and align for easier installation





tips: semi clip in the plastic piece and then tigthen with the top 2 screw. Once screw is tighen, you can go back to clip in the plastic properly alot eaiser.





# 5. Install Hand Guard





#### 6. Install Mirror



tips: Thread in the mirror first and secure with the gold bolt by turning the opposite way to lock it down to the position you want

# 7. Install Windshield





#### 8. Install Muffler Heat Guard





tips: pre-install the bolt with spacer and the paper spacer on the muffler for easier installation. Make sure the paper spacer goes to inside to protect the muffler high temperature



#### 9. Install Fan